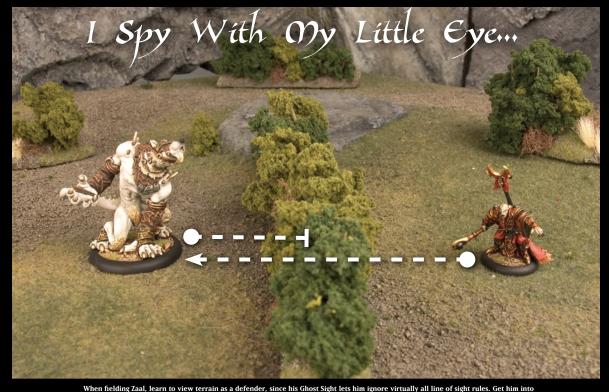

## Figure Shown Actual Size

Members of the Privateer Press staff run for their lives at the approach of Terra Khan, one of the monsters from the Terrasaur faction in Monsterpocalypse. Check out page 76 for information on two other factions, the hideous Lords of Cthul and the enigmatic Shadow Sun Syndicate. We think we're going to need a bigger building.