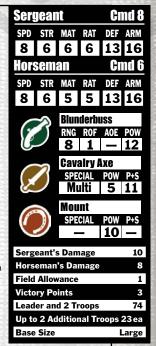

## MAJOR KATHERINE LADDERMORE

Thunder peeled as lightning lit the night and smote the enemy. She came through the clearing smoke astride her horse like an answered prayer.

—Trencher Sergeant Alger Fullet

Katherine Laddermore demonstrates her unflinching loyalty and dedication to the ideals of the Cygnaran Army on an almost daily basis. A superlative, battle-proven cavalry officer, she volunteers for high-risk assignments and extra patrols, and her combat skills while leading the charge, inspire all serving under her command. She vigilantly patrols Cygnar's eastern border with handpicked members of the 33rd Heavy Cavalry Battalion.

Laddermore's interests in the technology empowering her knights' weapons eventually brought her in contact with Sebastian Nemo, who allowed her to test an experimental new Voltaic Lance with a powerful internal Electro Charger.

This weapon, too expensive and finicky for mass production, enables Major Laddermore to conduct devastating lightning-imbued charges alongside her knights. The coils of her lance whir to screaming power with the pounding of her steed's hooves as arcs of electricity flicker between her and the Storm Lances riding alongside her. Bolts of lightning fired from the tips of these empowered lances strike deep into the enemy ranks and clear paths through swaths of opposing infantry to lay bare the enemy's heart.

## USING MAJOR KATHERINE LADDERMORE

As with the other dragoons previewed in this issue, Laddermore can work as an amazing solo or in conjunction with a unit she enhances. Depending on the needs of your army lists she delivers in either capacity, but the advantages she brings to Storm Lances makes it worth considering their inclusion.

## CYGNAR STORM LANCE DRAGOON CHARACTER SOLO

When fielding Laddermore by herself without tying her to a unit of Storm Lances, her Commander ability can combine with her mobility to support non-fearless units or units which have lost a leader wherever they are on the board. Like the Storm Lances she leads, Laddermore hits very hard on the charge. Mounted Laddermore has many of the same benefits as Storm Lances, including additional charge and ranged attack damage. Be aware that some of these benefits are unavailable once she is knocked off her horse.

### Laddermore

Assault - As part of a charge, after moving but before performing her combat action, Laddermore may Assault. When making an Assault, Laddermore makes a single ranged attack targeting the model charged. Laddermore is not considered to be in melee when making the Assault ranged attack, nor is the target considered to be in melee with Laddermore. If the target is not in melee range after moving, Laddermore must still make the Assault ranged attack before her activation ends. Laddermore cannot target a model with which she was in melee at the start of her activation with an Assault ranged attack.

Commander - Laddermore has a command range equal to her CMD in inches. Friendly Cygnar models/units in her command range may use Laddermore's CMD when making command checks. Laddermore may rally and give orders to friendly Cygnar models in her command range.