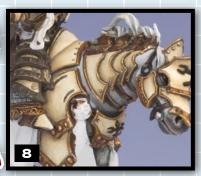

## MAJOR KATHERINE LADDERMORE

Thunder peeled as lightning lit the night and smote the enemy. She came through the clearing smoke astride her horse like an answered prayer.

—Trencher Sergeant Alger Fullet

Katherine Laddermore demonstrates her unflinching loyalty and dedication to the ideals of the Cygnaran Army on an almost daily basis. A superlative, battle-proven cavalry officer, she volunteers for high-risk assignments and extra patrols, and her combat skills while leading the charge, inspire all serving under her command. She vigilantly patrols Cygnar's eastern border with handpicked members of the 33rd Heavy Cavalry Battalion.

Laddermore's interests in the technology empowering her knights' weapons eventually brought her in contact with Sebastian Nemo, who allowed her to test an experimental new Voltaic Lance with a powerful internal Electro Charger.

This weapon, too expensive and finicky for mass production, enables Major Laddermore to conduct devastating lightning-imbued charges alongside her knights. The coils of her lance whir to screaming power with the pounding of her steed's hooves as arcs of electricity flicker between her and the Storm Lances riding alongside her. Bolts of lightning fired from the tips of these empowered lances strike deep into the enemy ranks and clear paths through swaths of opposing infantry to lay bare the enemy's heart.