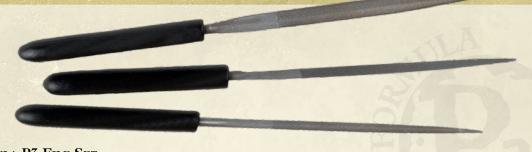

## FORMULA P3 FILE SET

This set of three files is an essential tool for preparing your models for assembly and painting. The Formula P3 FILE SET INCLUDES A ROUND, HALF-ROUND, AND A TRIANGULAR FILE FOR REMOVING FLASH AND MOLD LINES.

PIP 93101 • \$8.99