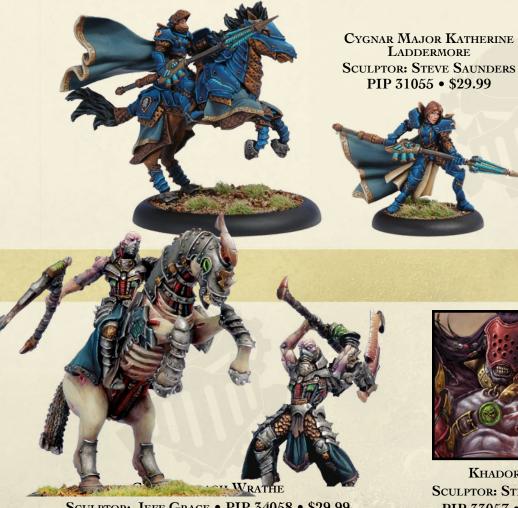

## MAJOR KATHERINE LADDERMORE

Thunder peeled as lightning lit the night and smote the enemy. She came through the clearing smoke astride her horse like an answered prayer.

—Trencher Sergeant Alger Fullet

Katherine Laddermore demonstrates her unflinching loyalty and dedication to the ideals of the Cygnaran Army on an almost daily basis. A superlative, battle-proven cavalry officer, she volunteers for high-risk assignments and extra patrols, and her combat skills while leading the charge, inspire all serving under her command. She vigilantly patrols Cygnar's eastern border with handpicked members of the 33rd Heavy Cavalry Battalion.

Laddermore's interests in the technology empowering her knights' weapons eventually brought her in contact with Sebastian Nemo, who allowed her to test an experimental new Voltaic Lance with a powerful internal Electro Charger.

This weapon, too expensive and finicky for mass production, enables Major Laddermore to conduct devastating lightning-imbued charges alongside her knights. The coils of her lance whir to screaming power with the pounding of her steed's hooves as arcs of electricity flicker between her and the Storm Lances riding alongside her. Bolts of lightning fired from the tips of these empowered lances strike deep into the enemy ranks and clear paths through swaths of opposing infantry to lay bare the enemy's heart.

## USING MAJOR KATHERINE LADDERMORE

As with the other dragoons previewed in this issue, Laddermore can work as an amazing solo or in conjunction with a unit she enhances. Depending on the needs of your army lists she delivers in either capacity, but the advantages she brings to Storm Lances makes it worth considering their inclusion.