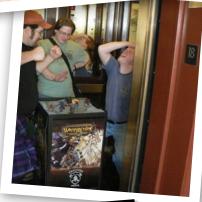

Jay Weimer, George Goodrich, and John Goodrich pulled some strings at TempleCon o8 (see NQ 17) to have a running game of WARMACHINE in the hotel's elevator. Riders were treated with an example of how the game plays, all in the confines of a small metal box