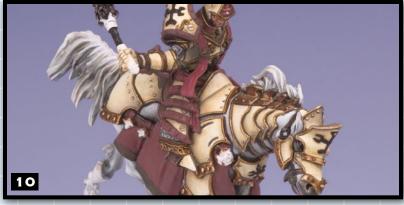

## MAJOR KATHERINE LADDERMORE

Thunder peeled as lightning lit the night and smote the enemy. She came through the clearing smoke astride her horse like an answered prayer.

—Trencher Sergeant Alger Fullet

Katherine Laddermore demonstrates her unflinching loyalty and dedication to the ideals of the Cygnaran Army on an almost daily basis. A superlative, battle-proven cavalry officer, she volunteers for high-risk assignments and extra patrols, and her combat skills while leading the charge, inspire all serving under her command. She vigilantly patrols Cygnar's eastern border with handpicked members of the 33rd Heavy Cavalry Battalion.

Laddermore's interests in the technology empowering her knights' weapons eventually brought her in contact with Sebastian Nemo, who allowed her to test an experimental new Voltaic Lance with a powerful internal Electro Charger.

This weapon, too expensive and finicky for mass production, enables Major Laddermore to conduct devastating lightning-imbued charges alongside her knights. The coils of her lance whir to screaming power with the pounding of her steed's hooves as arcs of electricity flicker between her and the Storm Lances riding alongside her. Bolts of lightning fired from the tips of these empowered lances strike deep into the enemy ranks and clear paths through swaths of opposing infantry to lay bare the enemy's heart.