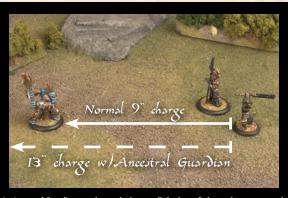

## LEGENDS ON THE CHARGE

By the **Privateer Press Staff** • Art by **Carlos Cabera**, **Emrah Emasli**, **Marek Okon**, **Karl Richardson**, and **Eva Widermann** 

The previews for *WARMACHINE: Legends* continue with the pounding of hooves and the thunder of guns. Mercenary players certainly haven't been forgotten in *Legends*, and this issue is packed with merc goodness, including four character solos, a Rhulic melee unit, and a much-anticipated mercenary cavalry unit.

We also have character dragoon for all four factions to show off. For those who don't know, dragoons start the game mounted and can fight on dismounted when their mounted form is killed. Khador already has a dragoon solo, the Drakhun from *Superiority*, but unlike him, all the dragoons in *Legends* are characters that interact with other units and have a single point cost that includes the dismounted model.