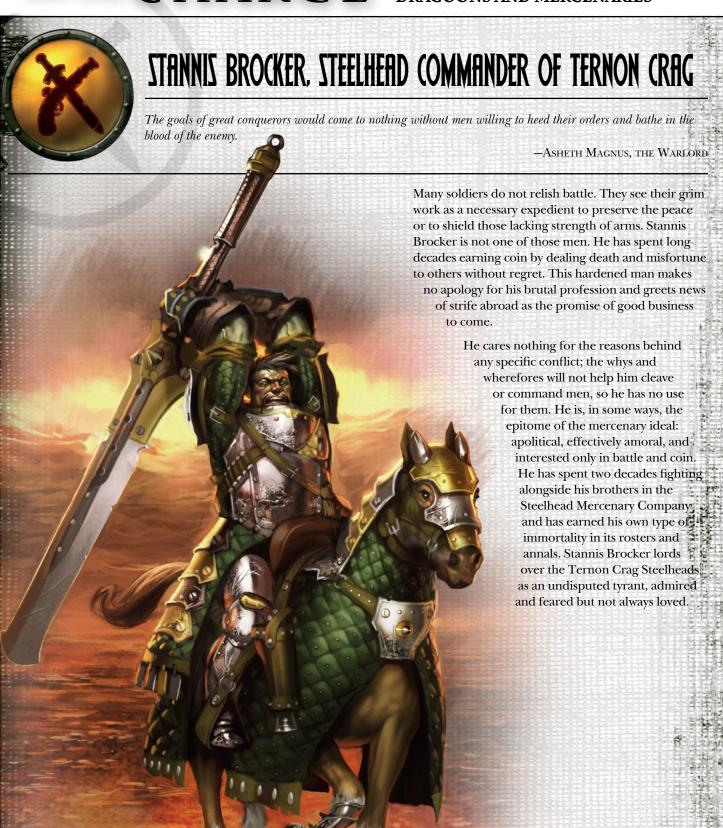

## A PREVIEW OF WARMACHINE: LEGENDS DRAGOONS AND MERCENARIES

## **FENRIS**

He is a living nightmare. Send him to haunt our foes rather than menacing our own sons and daughters.

-Koldun Fedor Rachlansky of the Greylords Prikaz

## KHADOR DOOM REAVER DRAGOON CHARACTER SOLO

## **USING FENRIS**

Fenris is a nasty, mean, brutal model who can and will kill anything he can reach. Unlike the other dragoons presented here, he is not associated with a previously existing cavalry unit, but provides similarly potent benefits to another formidable unit, the Doom Reavers. Fenris serves as a commander to Doom Reavers, able to give them the charge order even after their leader is killed. Secondly, he allows an additional unit of Doom Reavers on the table. Lastly and most importantly, while near to him, Doom Reavers will not attack other members of their own unit which solves a lot of positioning and facing hassles.

The main trick to remember with Fenris is that until he gets kicked off his horse, he's a cavalry model, not simply a Doom Reaver with damage boxes and an extra Fell Blade. This is important because, with Fenris, the goal should always be to get him as deep into the thick of the enemy as possible, particularly amid a good sized cluster of infantry models. With his MAT, two initial attacks and Berserk, Fenris can conceivably annihilate everything in a huge circle around him. Being cavalry means he can take advantage of impact attacks to get deeper into the enemy to exploit this. His mount is a hefty POW 12 which therefore has a good chance of destroying most single wound infantry on average rolls.