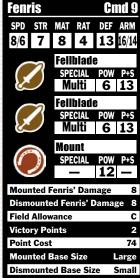

pon Specialist** - Fenris rolls an additional die on his Fellblade damage rolls.

## **Fellblades**

**Berserk** - Every time Fenris destroys another model with a Fellblade attack, he must immediately make one Fellblade attack against another model in his melee range, friendly or enemy.

Spell Ward - Fenris cannot be targeted by spells.

Reach - 2" melee range.

## TACTICAL TIPS

**TOUGH:** Do not make a Tough roll when Fenris' Mounted damages boxes are filled and he becomes Dismounted.

SPELL WARD: Spell effects that do not target Fenris can still affect him.

the unit finished Berserk attacks, particularly those relying on ranged attacks. The extra movement can also help block charge lanes to the warcaster and possibly provoke Abomination checks on previously unaffected units or solos.



## LEGENDS ON THE CHARGE

A PREVIEW OF WARMACHINE: LEGENDS DRAGOONS AND MERCENARIES



## CRYX DRAGOOD CHARACTER SOLO

immense satisfaction every time he replaces some part of himself with more impervious mechanika. When astride his steed and given command of Cryx's swiftest horrors, Darragh Wrathe executes his orders with conviction. His devotion to Toruk arises not as an expedient to power but from zealous faith in the Dragon God.

## **USING DARRAGH WRATHE**

Of all the dragoons presented here it could be argued Darragh Wrathe offers the most powerful benefits to his associated unit. His Cohort: Shadow Rider gives benefits nearly identical to light cavalry to Soul Hunters and to himself, while retaining nearly all of the abilities of regular cavalry. This is a singularly potent combin