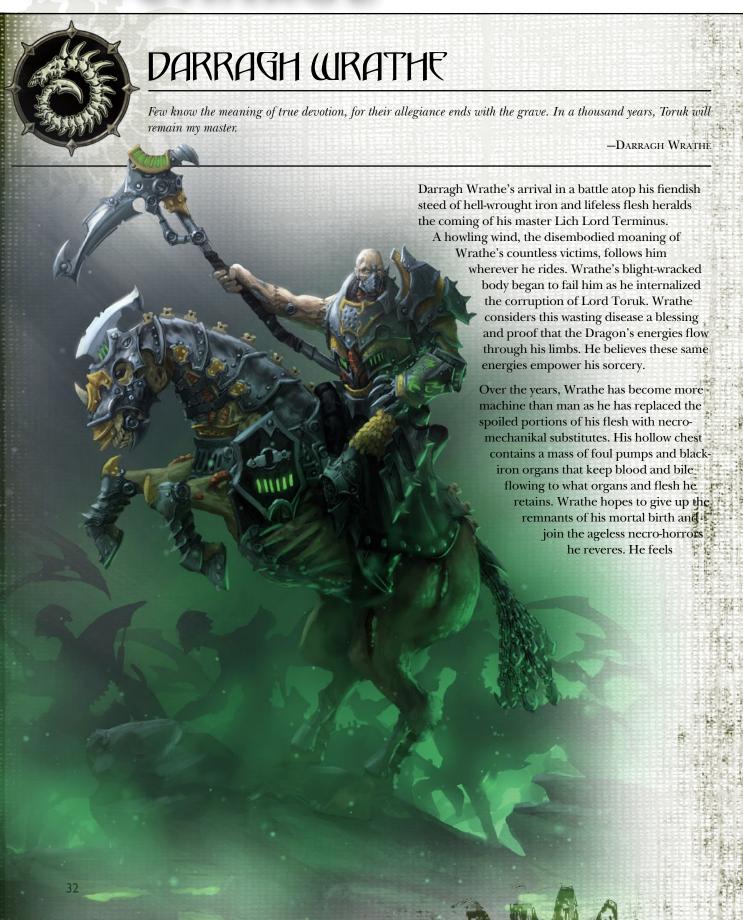

Fellblades**

**Berserk** - Every time Fenris destroys another model with a Fellblade attack, he must immediately make one Fellblade attack against another model in his melee range, friendly or enemy.

Spell Ward - Fenris cannot be targeted by spells.

Reach - 2" melee range.

## TACTICAL TIPS

**TOUGH:** Do not make a Tough roll when Fenris' Mounted damages boxes are filled and he becomes Dismounted.

SPELL WARD: Spell effects that do not target Fenris can still affect him.

the unit finished Berserk attacks, particularly those relying on ranged attacks. The extra movement can also help block charge lanes to the warcaster and possibly provoke Abomination checks on previously unaffected units or solos.



## LEGENDS ON THE CHARGE

A PREVIEW OF WARMACHINE: LEGENDS DRAGOONS AND MERCENARIES



## CRYX DRAGOOD CHARACTER SOLO

immense satisfaction every time he replaces some part of himself with more impervious mechanika. When astride his steed and given command of Cryx's swiftest horrors, Darragh Wrathe executes his orders with conviction. His devotion to Toruk arises not as an expedient to power but from zealous faith in the Dragon God.

## **USING DARRAGH WRATHE**

Of all the dragoons presented here it could be argued Darragh Wrathe offers the most powerful benefits to his associated unit. His Cohort: Shadow Rider gives benefits nearly identical to light cavalry to Soul Hunters and to himself, while retaining nearly all of the abilities of regular cavalry. This is a singularly potent combination which allows Wrathe and his Soul Hunters to do impact attacks while also being im