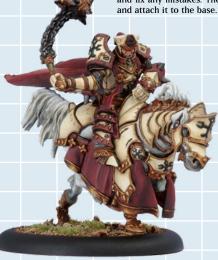

## MAJOR KATHERINE LADDERMORE

Thunder peeled as lightning lit the night and smote the enemy. She came through the clearing smoke astride her horse like an answered prayer.

—Trencher Sergeant Alger Fullet

Katherine Laddermore demonstrates her unflinching loyalty and dedication to the ideals of the Cygnaran Army on an almost daily basis. A superlative, battle-proven cavalry officer, she volunteers for high-risk assignments and extra patrols, and her combat skills while leading the charge, inspire all serving under her command. She vigilantly patrols Cygnar's eastern border with handpicked members of the 33rd Heavy Cavalry Battalion.

Laddermore's interests in the technology empowering her knights' weapons eventually brought her in contact with Sebastian Nemo, who allowed her to test an experimental new Voltaic Lance with a powerful internal Electro Charger.

This weapon, too expensive and finicky for mass production, enables Major Laddermore to conduct devastating lightning-imbued charges alongside her knights. The coils of her lance whir to screaming power with the pounding of her steed's hooves as arcs of electricity flicker between her and the Storm Lances riding alongside her. Bolts of lightning fired from the tips of these empowered lances strike deep into the enemy ranks and clear paths through swaths of opposing infantry to lay bare the enemy's heart.

## USING MAJOR KATHERINE LADDERMORE

As with the other dragoons previewed in this issue, Laddermore can work as an amazing solo or in conjunction with a unit she enhances. Depending on the needs of your army lists she delivers in either capacity, but the advantages she brings to Storm Lances makes it worth considering their inclusion.