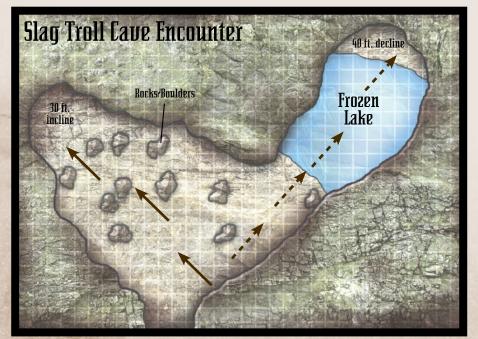

he walls could indicate gold deposits in the mountain's recesses worth as much as 10,000 gp or more.

Excrement: A Search check (DC 10) reveals the troll's latrine: a pile of now-frozen (but fresh) excrement near the lake shore.

Boulders: A number of large, rounded rocks stand about. Characters could move the largest to the top of the slope, and roll them onto the troll. Doing so requires a ranged attack roll; the troll makes a Reflex save (DC = the result of the attack roll) to avoid the rock. Failure

means the troll takes 3d6 points of damage. Three boulders of appropriate size are available.

The Slopes: The cavern slopes steeply upward to the northwest and steeply downward to the northeast. Frozen water or a *grease* spell could make these surfaces treacherous for trolls (and PCs).



The Lake: The lake measures 50' wide, 60' long, and 20' deep and has just a couple inches of ice on its surface, which makes it treacherous for heavy characters and for slag trolls. The ice can support up to 200 pounds with increasingly dangerous cracking, but anything over 200 pounds that remains on the ice for more than a move action falls through. Swimming is easy-DC 10-but the water is frigid. Creatures in it take 1d6 points of cold damage per round. In addition, climbing out onto the slippery ice requires a Climb check (DC 15) and could cause further shattering at the GM's discretion.

The Exploration Team: A couple weeks ago, a Khadoran exploration team stumbled across the cave just as the PCs have done. Unfortunately, the troll came home before they could properly prepare, and the