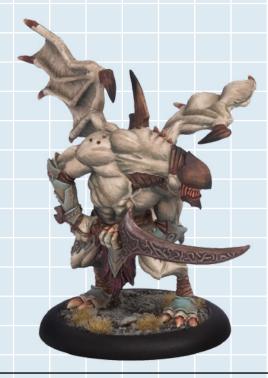

## FORMULA P3 SCULPTING SET

The Formula P3 Sculpting set contains three tools with all the most common and useful shapes to sculpt or MODIFY MINIATURES. CONTAINING A NEEDLE TOOL, SPATULA BLADE, FLAT BLADE, SMOOTHING EDGE AND MORE, THIS SET IS IDEAL FOR USE WITH FORMULA P3 MODELING PUTTY.

PIP 93102 • \$9.99