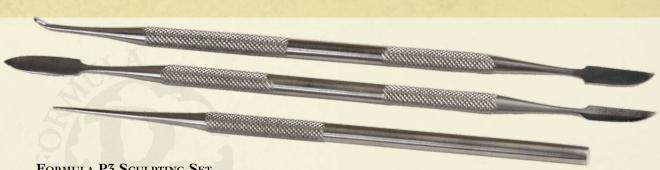

## FORMULA P3 SCULPTING SET

The Formula P3 Sculpting set contains three tools with all the most common and useful shapes to sculpt or MODIFY MINIATURES. CONTAINING A NEEDLE TOOL, SPATULA BLADE, FLAT BLADE, SMOOTHING EDGE AND MORE, THIS SET IS IDEAL FOR USE WITH FORMULA P3 MODELING PUTTY.

PIP 93102 • \$9.99