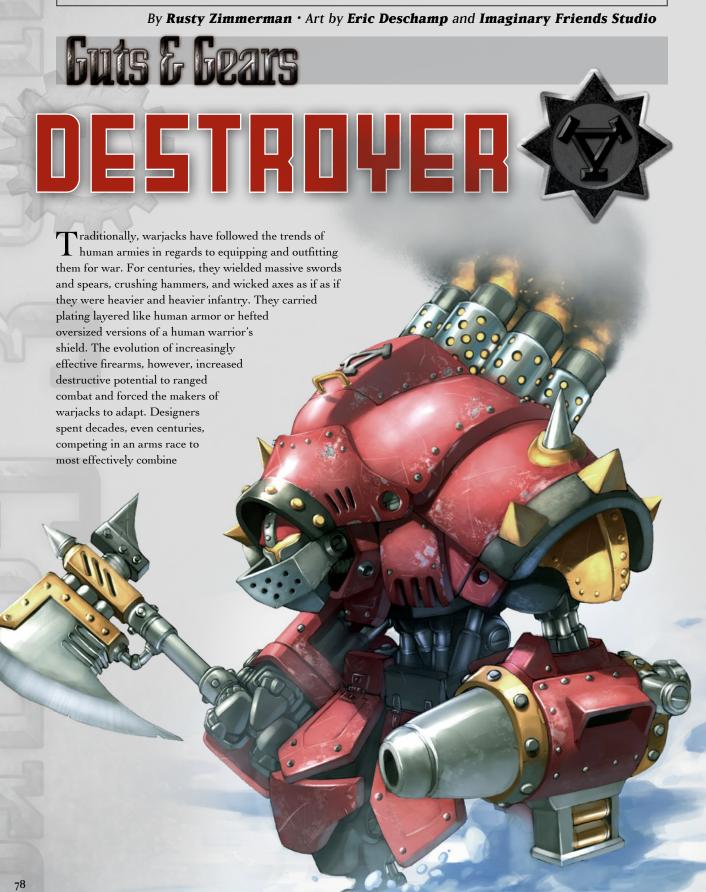

he application of incredibly advanced science. They can morph at will from human size to 60-meter super fighters employing a destructive combination of martial arts and energy weapons.

While their methods remains unpredictable, the Shadow Sun Syndicate has for now won the hearts of countless people who see these giant warriors not as rogues but as shadowy knights ready to battle the forces that menace the world. Only time will tell if there truly is some less altruistic, hidden agenda.

Guts and Gears takes a look at the men, machines, and monsters of the Iron Kingdoms. Read about what it takes to be a warrior or warbeast with one of the many factions or look into the mechanikal workings of hulking warjacks and what it takes to get these multi-ton constructs to dominate the battlefield.



the armor and speed of a warjack with the fearsome power of artillery. From its first major battles, the Destroyer set a standard by which to measure other ranged-capable warjacks. Like few other war machines before or since, the Destroyer truly marked a turning point in western Immoren's capability to wage war. In the decades since its introduction, the armies of Khador have become more and more balanced between terrific melee combats and truly devastating long-ranged firepower.

Few forces inspire genius quite like rivalry, and history has seen few rivalries as enduring or bitter as that between Khador and Cygnar and its ally-states. Engines East's creation of the Mule threw down the gauntlet. The

men of the Khadoran Mechaniks Assembly could ill afford to let their southern enemies ma