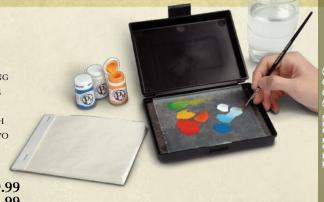

## FORMULA P3 WET PALETTE

Preserve your paint. The Formula P3 Wet Palette drastically SLOWS DRYING TIME TO KEEP YOUR COLORS LIQUID OVER EXTENDED PAINTING SESSIONS. FORMULA P3 PAINTS, HOBBY BRUSHES, AND WET PALETTE FORM A COMPLETE PACKAGE AND PROVIDE THE ULTIMATE PAINTING EXPERIENCE. THE FORMULA P3 WET PALETTE INCLUDES ONE PLASTIC PALETTE CASE WITH PALETTE SPONGE AND ONE PAD OF PALETTE PAPER. THE REFILL CONTAINS TWO PADS OF PALETTE PAPER.

PIP 93107 • \$19.99

www.privateerpress.com

FORMULA P3 WET PALETTE REFILL PIP 93109 • \$11.99