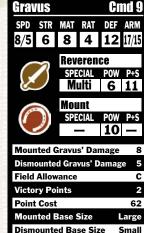

ke Kreoss' Protection of Menoth or the Severius' Holy

### Gravus

Commander - Gravus has a command range equal to his CMD in inches. Friendly Protectorate models/units in his command range may use Gravus' CMD when making command checks. Gravus may rally and give orders to friendly Protectorate models in his command range.

**Dragoon** - While mounted, Gravus has base SPD 8 and base ARM 17. Dismounted, Gravus has base SPD 5 and base ARM 15.

Fearless - Gravus never flees.

Grim Resolve - Gravus gains a resolve token for each friendly Exemplar model destroyed or removed from play by an enemy attack within his command range. Gravus may have up to five resolve tokens at any time. Gravus may spend resolve tokens during his activation for additional attacks or to boost attack or damage rolls.



**Inspiring Charge** - When Gravus hits an enemy model with a charge attack, friendly Exemplar Venger units currently in his command range may charge without receiving the charge order this turn. Affected models that charge, charge at SPD +5" and gain boosted attack rolls this turn.

**Requiem's Prayer** - During his activation, Gravus may spend one or more resolve tokens to perform one of the following prayers for each resolve token spent. Each Prayer may be performed once per activation and lasts for one round.

- Brother's Keeper Friendly non-warcaster Exemplar models currently in Gravus' command range, including Gravus, cannot be knocked down or made stationary.
- Eye for an Eye When Gravus is damaged by a direct hit from a magic attack, after the attack has been resolved the attacki