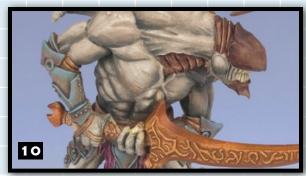

## FORMULA P3 SCULPTING SET

The Formula P3 Sculpting set contains three tools with all the most common and useful shapes to sculpt or MODIFY MINIATURES. CONTAINING A NEEDLE TOOL, SPATULA BLADE, FLAT BLADE, SMOOTHING EDGE AND MORE, THIS SET IS IDEAL FOR USE WITH FORMULA P3 MODELING PUTTY.

PIP 93102 • \$9.99