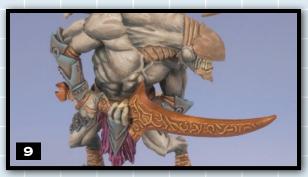

## FORMULA P3 SCULPTING SET

The Formula P3 Sculpting set contains three tools with all the most common and useful shapes to sculpt or MODIFY MINIATURES. CONTAINING A NEEDLE TOOL, SPATULA BLADE, FLAT BLADE, SMOOTHING EDGE AND MORE, THIS SET IS IDEAL FOR USE WITH FORMULA P3 MODELING PUTTY.

PIP 93102 • \$9.99