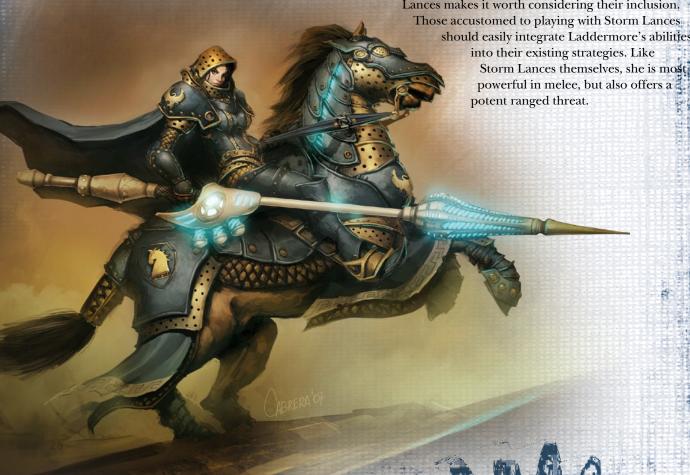

## MAJOR KATHERINE LADDERMORE

Thunder peeled as lightning lit the night and smote the enemy. She came through the clearing smoke astride her horse like an answered prayer.

—Trencher Sergeant Alger Fullet

Katherine Laddermore demonstrates her unflinching loyalty and dedication to the ideals of the Cygnaran Army on an almost daily basis. A superlative, battle-proven cavalry officer, she volunteers for high-risk assignments and extra patrols, and her combat skills while leading the charge, inspire all serving under her command. She vigilantly patrols Cygnar's eastern border with handpicked members of the 33rd Heavy Cavalry Battalion.

Laddermore's interests in the technology empowering her knights' weapons eventually brought her in contact with Sebastian Nemo, who allowed her to test an experimental new Voltaic Lance with a powerful internal Electro Charger.

This weapon, too expensive and finicky for mass production, enables Major Laddermore to conduct devastating lightning-imbued charges alongside her knights. The coils of her lance whir to screaming power with the pounding of her steed's hooves as arcs of electricity flicker between her and the Storm Lances riding alongside her. Bolts of lightning fired from the tips of these empowered lances strike deep into the enemy ranks and clear paths through swaths of opposing infantry to lay bare the enemy's heart.

into their existing strategies. Like Storm Lances themselves, she is mos powerful in melee, but also offers a