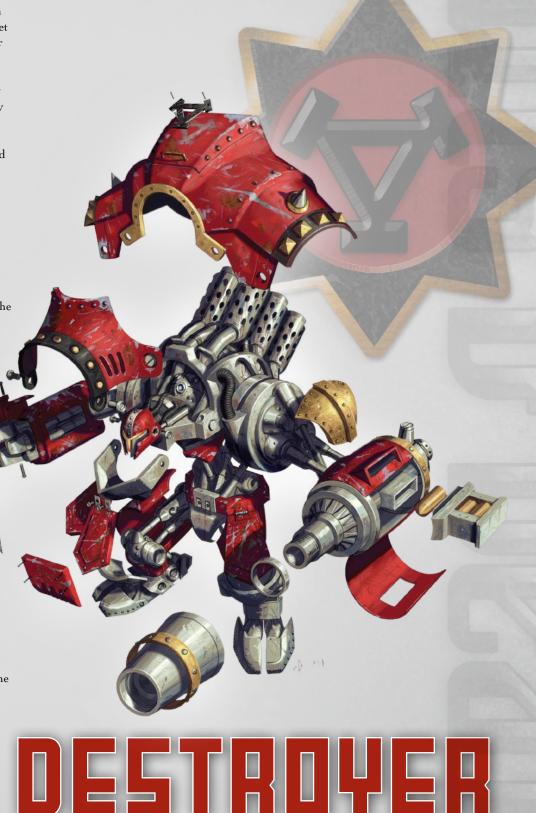

He approached an ornate elevated stand set within a windowed alcove and lit by several candelabra. Here, covered by an ornamented silk drape, lay the Enkheiridion, brought up by discreet attendants each evening from its display on the cathedral's central altar below. The original holy book and most sacred relic of the Morrowan faith, hundreds of pilgrims came every day to look upon the

massive book. Only the primarch could touch its pages directly, however, a privilege Arius found humbling and wondrous even after so many years.

The true Enkheiridion never failed to stir his heart. Lost for centuries until Ascendant Angellia recovered it, the actual hands of Morrow and Thamar had penned these conjoined pages before their ascensions. The pristine tome demonstrated no sign of decay or wear despite the passage of twenty-five centuries.