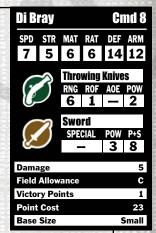

Gravus makes for a particularly great mid to late game attacker, lurking behind the front lines, gathering tokens from the first clash, and then sweeping in for a crushing finish. Because of this, it is sometimes a good idea to use spells like Kreoss' Protection of Menoth or the Severius' Holy

### Gravus

Commander - Gravus has a command range equal to his CMD in inches. Friendly Protectorate models/units in his command range may use Gravus' CMD when making command checks. Gravus may rally and give orders to friendly Protectorate models in his command range.

**Dragoon** - While mounted, Gravus has base SPD 8 and base ARM 17. Dismounted, Gravus has base SPD 5 and base ARM 15.

Fearless - Gravus never flees.

Grim Resolve - Gravus gains a resolve token for each friendly Exemplar model destroyed or removed from play by an enemy attack within his command range. Gravus may have up to five resolve tokens at any time. Gravus may spend resolve tokens during his activation for additional attacks or to boost attack or damage rolls.

**Inspiring Charge** - When Gravus hits an enemy model with a charge attack, friendly Exemplar Venger units currently in his command range may charge without receiving the charge order this turn. Affected models that charge, charge at SPD +5" and gain boosted attack rolls this turn.

**Requiem's Prayer** - During his activation, Gravus may spend one or more resolve tokens to perform one of the following prayers for each resolve token spent. Each Prayer may be performed once per activation and lasts for one round.

- Brother's Keeper Friendly non-warcaster Exemplar models currently in Gravus' command range, including Gravus, cannot be knocked down or made stationary.
- Eye for an Eye When Gravus is damaged by a direct hit from a magic attack, after the attack has been resolved the attacking model suffers an equal damage roll. Then Eye for an Eye expires.
- Resolution When Gravus suffers a damage roll that exceeds his ARM, he may use Resolution. When Resolution is used, Gravus only suffers one damage point regardless of the total rolled, then Resolution expires.