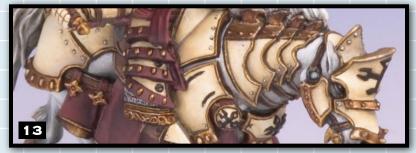

## MAJOR KATHERINE LADDERMORE

Thunder peeled as lightning lit the night and smote the enemy. She came through the clearing smoke astride her horse like an answered prayer.

—Trencher Sergeant Alger Fullet

Katherine Laddermore demonstrates her unflinching loyalty and dedication to the ideals of the Cygnaran Army on an almost daily basis. A superlative, battle-proven cavalry officer, she volunteers for high-risk assignments and extra patrols, and her combat skills while leading the charge, inspire all serving under her command. She vigilantly patrols Cygnar's eastern border with handpicked members of the 33rd Heavy Cavalry Battalion.

Laddermore's interests in the technology empowering her knights' weapons eventually brought her in contact with Sebastian Nemo, who allowed her to test an experimental new Voltaic Lance with a powerful internal Electro Charger.

This weapon, too expensive and finicky for mass production, enables Major Laddermore to conduct devastating lightning-imbued charges alongside her knights. The coils of her lance whir to screaming power with the pounding of her steed's hooves as arcs of electricity flicker between her and the Storm Lances riding alongside her. Bolts of lightning fired from the tips of these empowered lances strike deep into the enemy ranks and clear paths through swaths of opposing infantry to lay bare the enemy's heart.