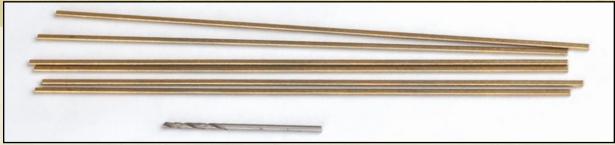

PIP 93095 • \$14.99

All models benefit from the extra durability provided by pinning during assembly. The Formula P3 Modeling Drill and Pinning Set provides the control and comfort necessary to make pinning your models easy. This set includes a drill (also known as a pin vice) with two .85mm bits and 12 .85mm brass rods (pins) suitable for pinning warjacks, warbeasts, and trooper models. Additional sizes are also available, look for Formula P3 Pinning Expansions.

PIP 93096 • \$12.99

## PINNING EXPANSION: .50 MM

Used for pinning delicate and thin models, this expansion set for the Formula P3 Modeling Drill provides smaller drill bits and brass rods to pin fine models. Refill set includes three .50mm drill bits and six .50mm brass rods in six inch lengths.

PIP 93097 • \$4.99

## FORMULA P3 PINNING EXPANSION: .85 MM

Used for pinning most trooper models, this expansion set for the Formula P3 Modeling Drill includes replacement drill bits and brass rods. Refill set includes two .85mm drill bits and six .85mm brass rods in six inch lengths.

PIP 93098 • \$4.99

## FORMULA P3 PINNING EXPANSION: 1.25 MM

Used to Pin Large Warjack or Warbeast Parts, this expansion set for the Formula P3 Modeling Drill contains larger drill bits and brass rods for longer or heavier models. Refill set includes two 1.25mm drill bits and six 1.25mm brass rods in six inch lengths.

PIP 93099 • \$4.99

## FORMULA P3 PINNING EXPANSION: 1.90 MM

Used for large modeling projects or replacing whole spear shafts, this expansion set for the Formula P3 Modeling Drill provides drill bits and brass rods for the heaviest models. Refill set includes one 1.90mm drill bit and six 1.90mm brass rods in six inch lengths.

PIP 93100 • \$4.99