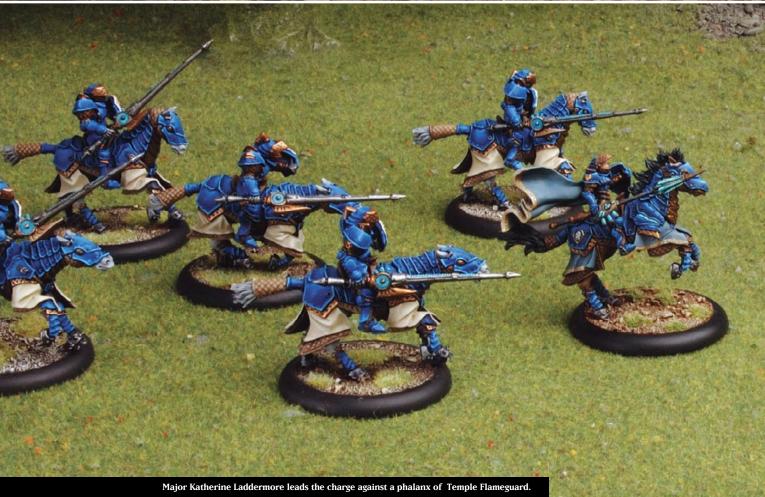

## MAJOR KATHERINE LADDERMORE

Thunder peeled as lightning lit the night and smote the enemy. She came through the clearing smoke astride her horse like an answered prayer.

—Trencher Sergeant Alger Fullet

Katherine Laddermore demonstrates her unflinching loyalty and dedication to the ideals of the Cygnaran Army on an almost daily basis. A superlative, battle-proven cavalry officer, she volunteers for high-risk assignments and extra patrols, and her combat skills while leading the charge, inspire all serving under her command. She vigilantly patrols Cygnar's eastern border with handpicked members of the 33rd Heavy Cavalry Battalion.

Laddermore's interests in the technology empowering her knights' weapons eventually brought her in contact with Sebastian Nemo, who allowed her to test an experimental new Voltaic Lance with a powerful internal Electro Charger.

This weapon, too expensive and finicky for mass production, enables Major Laddermore to conduct devastating lightning-imbued charges alongside her knights. The coils of her lance whir to screaming power with the pounding of her steed's hooves as arcs of electricity flicker between her and the Storm Lances riding alongside her. Bolts of lightning fired from the tips of these empowered lances strike deep into the enemy ranks and clear paths through swaths of opposing infantry to lay bare the enemy's heart.