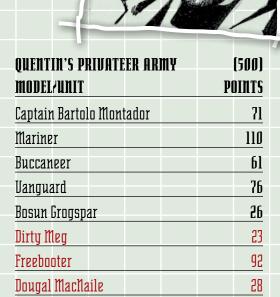

Montador free to dispatch Hexeris.

Playing Rob presented a different set of challenges, as his Cryx force moves quite fast and packs the punch of a Deathjack. In this game, I tried to lure away some of his Cryxian pack with Dirty Meg and the Freebooter. Meg quickly got plastered (so far she is my weakest link) and left the Freebooter alone on his diversionary march. Luckily, this proved enough as the Deathjack and Slayer both went down to my firing squad, while Deneghra and her ghoulish pals addressed the Freebooter slowly approaching their flank!

So far the Privateers have been great fun to collect and field, with loads of personality and quirky rules. Grogspar's dynamite exploded every round in all my games, however Master Gunner Dougal MacNaile was the definite MVP. His Artillerist



Black = Same · Red = New Models

487

51

and Double Powder Ration abilities make for vastly improved shooting from my battlegroup. Since the last game, I've cooked up other effective ways of using Montador's feat, which, until now, has simply stalled the enemy advance to allow for more ranged attacks. Next time around, I'll try out some of these tactics, or maybe I'll just add three Deck Guns.

TOTAL





Instruction by Matt DiPietro · Painting by Matt DiPietro and Quentin Smith

# Modeling and Painting:

# Painting High Exemplar Gravus



igh Exemplar Gravus is a beast of a model. With minute detail on every corner of his body and horse, painting this miniature can seem a bit daunting to say the least. Through experience, I've found the best way to tackle a project of this magnitude is