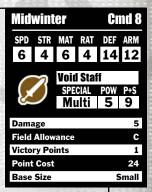

**Weapon Specialist** - Gravus rolls an additional die on Reverence damage rolls.

## Reverence

**Blessed** - Reverence may damage models only affected by magic attacks. When making a Reverence attack, ignore spell effects that add to the target's ARM or DEF. Gravus may charge incorporeal models.

Chain Weapon - Reverence ignores shields and Shield Wall.

Reach - 2" melee range.

## TACTICAL TIPS

**REQUIEM'S PRAYER**: Take note that Gravus can perform more than one prayer per turn.

Vigil to protect him until he makes his move. The Harbinger's Martyrdom can also be a boon, but note that a dragoon is not considered destroyed when it loses its mounted form. Therefore, Martyrdom only works on Gravus when he runs out of damage boxes while dismounted.

## LEGENDS ON THE CHARGE