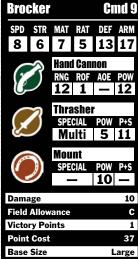

Thrasher charge attack damage rolls.

**Critical Brutal Damage** - On a critical hit, roll an additional damage die.

Reach - 2" melee range.

models to move freely through one another as they activate, so long as they have room for their bases. Brocker counts as a Steelhead model, so he can fire his hand cannon through intervening Steelheads that would otherwise block his line of sight. Keep in mind how this ability interacts with Flank. The cavalry models benefit from as soon as a Steelhead Halberdier engages the enemy even if the Halberdier did not actually attack. This means the Halberdiers can run 12" and engage enemy troops. Brocker goes next to wreak havoc and position himself for Steelhead Tactician. Then the swift cavalry charge through the Halberdiers and gain the Flank bonus.



# LEGENDS ON THE CHARGE

A PREVIEW OF WARMACHINE: LEGENDS DRAGOONS AND MERCENARIES



# THOR STEINHAMMER

He and his wrench are worth more than a company of hired guns.

-CAPTAIN SAM MACHORNE

Thor will be the first to admit he is a disappointment to his entire family line. He reveals this with a jovial smile and a hearty laugh, however, and shows no sorrow for having upset his ancestors' hopes for his generation's perfect dwarven warrior. Thor's disregard stems from the weight of gold in his pockets. As one of the best-paid mercenaries in western Immoren, his specialized talents command more coin than any duelist, rifleman, or other breed

of common soldier. Unlike them, Thor can command and maintain the expensive warjacks essential to modern conflict.

Thor enjoys hiring on with fellow