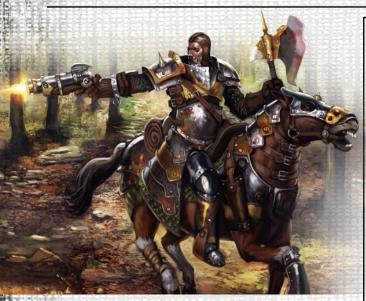

## MAJOR KATHERINE LADDERMORE

Thunder peeled as lightning lit the night and smote the enemy. She came through the clearing smoke astride her horse like an answered prayer.

—Trencher Sergeant Alger Fullet

Katherine Laddermore demonstrates her unflinching loyalty and dedication to the ideals of the Cygnaran Army on an almost daily basis. A superlative, battle-proven cavalry officer, she volunteers for high-risk assignments and extra patrols, and her combat skills while leading the charge, inspire all serving under her command. She vigilantly patrols Cygnar's eastern border with handpicked members of the 33rd Heavy Cavalry Battalion.

Laddermore's interests in the technology empowering her knights' weapons eventually brought her in contact with Sebastian Nemo, who allowed her to test an experimental new Voltaic Lance with a powerful internal Electro Charger.

This weapon, too expensive and finicky for mass production, enables Major Laddermore to conduct devastating lightning-imbued charges alongside her knights. The coils of her lance whir to screaming power with the pounding of her steed's hooves as arcs of electricity flicker between her and the Storm Lances riding alongside her. Bolts of lightning fired from the tips of these empowered lances strike deep into the enemy ranks and clear paths through swaths of opposing infantry to lay bare the enemy's heart.

## USING MAJOR KATHERINE LADDERMORE

As with the other dragoons previewed in this issue, Laddermore can work as an amazing solo or in conjunction with a unit she enhances. Depending on the needs of your army lists she delivers in either capacity, but the advantages she brings to Storm Lances makes it worth considering their inclusion.

## CYGNAR STORM LANCE DRAGOON CHARACTER SOLO

When fielding Laddermore by herself without tying her to a unit of Storm Lances, her Commander ability can combine with her mobility to support non-fearless units or units which have lost a leader wherever they are on the board. Like the Storm Lances she leads, Laddermore hits very hard on the charge. Mounted Laddermore has many of the same benefits as Storm Lances, including additional charge and ranged attack damage. Be aware that some of these benefits are unavailable once she is knocked off her horse.