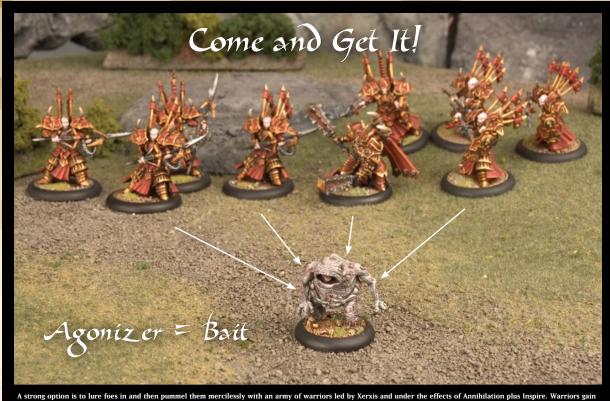

When an attack absolutely has to hit (to Inspire or Stagger, for example), Prescience can save Xerxis from spending fury unnecessarily.

# Army Composition

Just as Armor of Karrak directs certain warbeast decisions, Merciless Assault directs certain warrior decisions. Sure, a Bronzeback gains three additional attacks from the spell, but casting it on a full unit of Praetorian Swordsmen grants up to 22 additional attacks. The combination of Follow Through, Penetrating Strike, and Perfect Strike makes a large unit of Praetorian Swordsmen an ideal candidate for this spell, especially combined with Xerxis' Annihilation feat. The Praetorian Ferox also make a tempting target, but Xerxis does not grant his troops the fearlessness that Makeda does. The odds of passing one CMD 9 check exceed







three in four, but the odds of passing several in a row drop quickly. Trying to pass three consecutive CMD 9 checks, for example, means that roughly two out of three times, your expensive unit turns tail and runs. To compensate, angle the Cataphracts, Immortals, and Praetorian Swordsmen with a standard bearer to take on the terrorizing entities, while the Karax and Ferox aim for less frightening foes.

bonuses on attacks, bonuses on ARM, and roll three to five damage dice on every attack when they charge

# Play Style Notes

Xerxis' Martial Discipline ability opens up his army to broader play style options than many warlocks enjoy once the board begins filling up with troops. For all that he personally excells in melee, Xerxis' own attacks can actually provide benefits to his army, throu