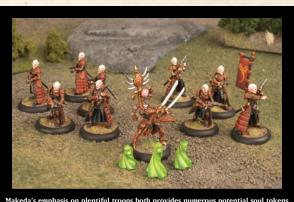

ers damage from enemy attacks.





The Archdomina of the Skorne armies truly embodies the principles behind the Skorne play style. Walking Death and Defender's Ward allow her troops to take the brunt of an assault and then strike back with overwhelming force. Troops under Makeda's influence fight fearlessly and with perfect military discipline.

# Fury Management

Archdomina Makeda has no specific abilities to aid in fury management, but benefits from an Agonizer more than most Skorne warlocks. She frequently has spare fury points in the early game and can find fury in short supply in the late game as her warbeasts begin to die off. The Agonizer provides a convenient means of saving fury points for later as well as granting defensive effects that stack nicely with other defensive buffs.



Makeda's emphasis on plentiful troops both provides numerous potential soul tokens for Ancestral Guardians and lets them double dip with her Walking Death feat.

# Warbeast Preferences

Between Walking Death, Command Authority, Dauntless Aura, and Defender's Ward, Makeda has a real affinity for trooper models. This means that her warbeasts should have good FURY stats and should lean towards support or long-range roles rather than front-line combat roles. The Basilisk Krea fulfills both of these requirements and has abilities that stack beautifully with Makeda's own. Paralytic Field plus Carnage means that even MAT 5 Karax hit consistently, and Paralytic Aura plus Defender's Ward gives a unit amazing DEF and ARM against ranged attacks. The Titan Cannoneer is another perfect candidate. It