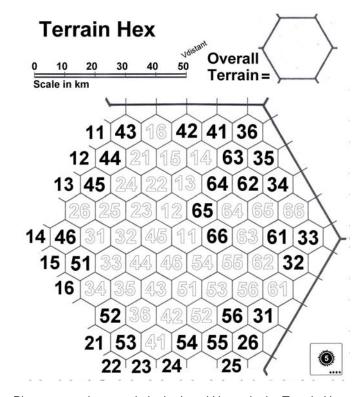

## **Terrain Hex**

## **SELECT THE TERRAIN HEX**

Select the Terrain Hex and note its Overall Terrain.

**General Concept.** The Terrain Hex is divided into 75 Local Hexes, which are numbered 11-66 in Blank and 11-66 in White. There are also three unnumbered hexes (which are Clear on Land or Ocean if Water).

Each Terrain Hex is 100 km wide. The Local Hexes within the Terrain Hex are 10 km wide.

Place appropriate terrain in the Local Hexes in the Terrain Hex.