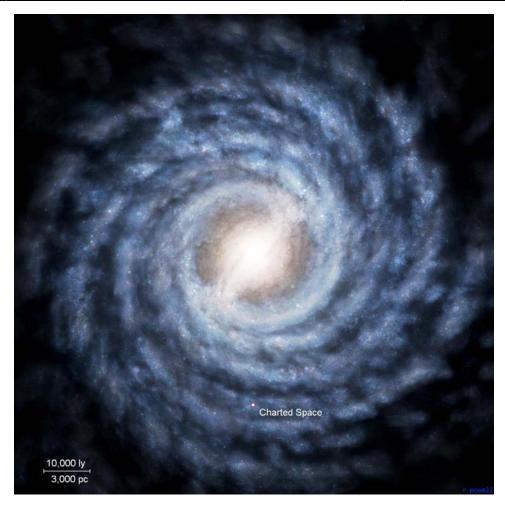

## What's Out There?

Charted Space is very small portion of the Galaxy. A continuing question is "What is out there that we haven't seen?"

The Office of the Chief Scout produced the final report for the Second Survey of the worlds of the Imperium. The Chief Scout at the same time produced a secret appendix for the eyes of the Emperor alone. The attached redacted text provides frustrating glimpse of what he said.