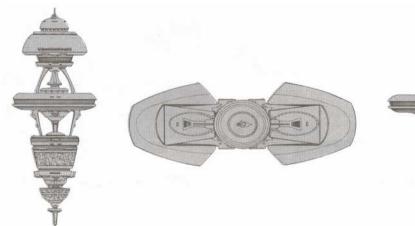

# **Production Data**

Origin: United Federation of Planets Class and Type: *Alamo*-class defense outpost Year Launched: 2272

### Hull Data

Structure: 70 Size/Decks: 10/82 Length/Height/Beam: 560/510/195 m Complement: 760

## **Operational Data**

Transporters: 8 standard, 4 emergency, 6 cargo Cargo Units: 110 Shuttlebay: 2 lower decks, 1 command sphere Shuttlecraft: 30 size worth Tractor Beams: 3 (1 at each shuttle port) Sensor System: Class 3 +3/+2/+1/0/0 (D) Operations System: Class 4R (EE) Life Support: Class 4R (EE)

## **Tactical Data**

Phaser banks: Type VII (X10) (F) Penetration: 7/7/6/0/0 Phaser banks: Type VII (X6) (F) Penetration: 6/5/5/0/0 Photon torpedoes: Mk 6 DF (X8) (F) Penetration: 6/6/6/6 Deflector Shield: PFF 3 (B) Protection/Threshold: 14/4

## Miscellaneous Data

Maneuver modifiers: +5 C, -9 H, +5 T Traits: Enhanced System (shields), Hardened System (shields) Space remaining: 0 Build rules: S Notes: Shield grids purchased at -2 cost like large warships and explorers, beam

weapons at -1 like heavy vessels