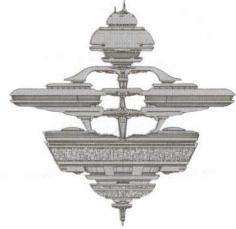

# **Production Data**

Origin: United Federation of Planets Class and Type: *Alamo*-class defense outpost Year Launched: 2272

### Hull Data

Structure: 70 Size/Decks: 10/82 Length/Height/Beam: 560/510/195 m Complement: 760

## **Operational Data**

Transporters: 8 standard, 4 emergency, 6 cargo Cargo Units: 110 Shuttlebay: 2 lower decks, 1 command sphere Shuttlecraft: 30 size worth Tractor Beams: 3 (1 at each shuttle port) Sensor System: Class 3 +3/+2/+1/0/0 (D) Operations System: Class 4R (EE) Life Support: Class 4R (EE)

## **Tactical Data**

Phaser banks: Type VII (X10) (F) Penetration: 7/7/6/0/0 Phaser banks: Type VII (X6) (F) Penetration: 6/5/5/0/0 Photon torpedoes: Mk 6 DF (X8) (F) Penetration: 6/6/6/6 Deflector Shield: PFF 3 (B) Protection/Threshold: 14/4

## Miscellaneous Data

Maneuver modifiers: +5 C, -9 H, +5 T Traits: Enhanced System (shields), Hardened System (shields) Space remaining: 0 Build rules: S Notes: Shield grids purchased at -2 cost like large warships and explorers, beam

weapons at -1 like heavy vessels