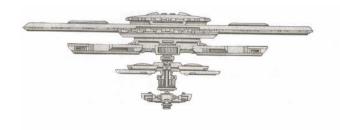

## X-3 (Aviary) Border Defense Outpost

## **Production Data**

Origin: Romulan Star Empire

Class/Type: vas'calanam-class defense outpost

Year Launched: 2272

**Hull Data** 

Structure: 35 Size/Decks: 7/48

Length/Height/Beam: 498/152/208 m

Complement: 296

**Operational Data** 

Transporters: 4 standard, 2 emergency, 2 cargo

Cargo Units: 70

Shuttlebay: 1 each upper tiers Shuttlecraft: 14 size worth Tractor Beams: 1 ventral

Sensor System: Class 2 +2/+1/0/0/0 (C) Operations System: Class 2 (C)

Life Support: Class 2 (C)

**Tactical Data** 

Disruptors: RPFD-2 (X12) (AA)

**Penetration:** 5/4/4/0/0

Plasma torpedoes: RPT-1 (x3) (C)

Penetration: 7/6/5/4/3 Deflector Shield: PFF 3 (B)

Protection/Threshold: 14/3

## **Miscellaneous Data**

Maneuver modifiers: +5 C, -10 H, +5 T

Traits:

Space remaining: 4

**Build rules:** S

**Notes:** Shield grids purchased at -2 cost like large warships and explorers, beam

weapons at -1 like heavy vessels