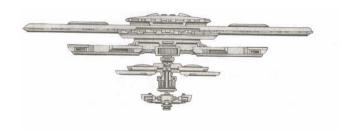

## X-3 (Aviary) Border Defense Outpost

## **Production Data**

Origin: Romulan Star Empire

Class/Type: vas'calanam-class defense outpost

Year Launched: 2272

**Hull Data** 

Structure: 35 Size/Decks: 7/48

**Length/Height/Beam:** 498/152/208 m

Complement: 296