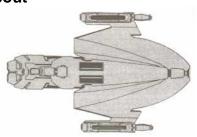

## K-14 (Pathmaker) Class IV Scout

## **Production Data**

Origin: Klingon Empire

Class and Type: tas'esta-class Far Scout

Year Launched: 2275

**Hull Data** 

Structure: 20 Size/Decks: 4/7

Length/Height/Beam: 145/35/100 m

Complement: 17