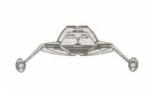

## K-14 (Pathmaker) Class IV Scout

## **Production Data**

Origin: Klingon Empire

Class and Type: tas'esta-class Far Scout

Year Launched: 2275

**Hull Data** 

Structure: 20 Size/Decks: 4/7

Length/Height/Beam: 145/35/100 m

Complement: 17