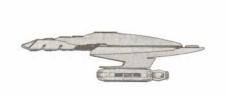

## K-14 (Pathmaker) Class IV Scout

## **Production Data**

Origin: Klingon Empire

Class and Type: tas'esta-class Far Scout

Year Launched: 2275

**Hull Data** 

Structure: 20 Size/Decks: 4/7

Length/Height/Beam: 145/35/100 m

Complement: 17