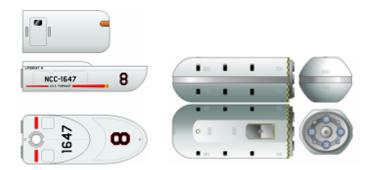

TYPE 1 Shape: Cube Dimensions: 3/3/3 Complement: 6

DS-9/Voy TYPE 1 Shape: Cube

Dimensions: 3.4/3.5/3.6

Complement: 8

Enterprise E TYPE 1

Shape: Trapezodial Dimensions: 4.6/4.6/2.6

Complement: 8

TNG (Enterprise D) TYPE 2