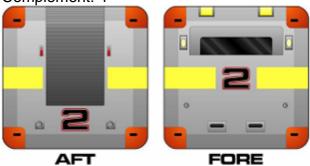

#### **General Shape by Type**

TYPE 1

Shape: Cube, Trapezodial, "Bullet"

Dimensions: Length(m) 3-4; Beam(m) 3-4; Height(m) 2-4 Complement: minimum 1 to 8 maximum; 4 average

TYPE 1 Shape: Cube

Dimensions: 3.6/3.4/2.1

Complement: 4

Movie(Constitution-class(refit))
TYPE 1

Shape: Cube

Dimensions: 3.8/3.8/3.8

Complement: 1

TNG (Enterprise D)