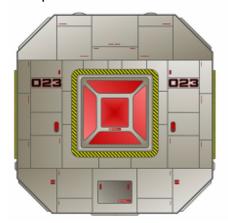

#### **General Shape by Type**

TYPE 1

Shape: Cube, Trapezodial, "Bullet"

Dimensions: Length(m) 3-4; Beam(m) 3-4; Height(m) 2-4 Complement: minimum 1 to 8 maximum; 4 average

TYPE 1 Shape: Cube

Dimensions: 3.6/3.4/2.1

Complement: 4

Movie(Constitution-class(refit))
TYPE 1

Shape: Cube

Dimensions: 3.8/3.8/3.8

Complement: 1

TNG (Enterprise D)