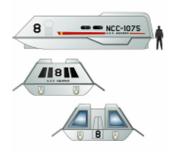

TYPE 1 Shape: Cube Dimensions: 3/3/3 Complement: 6

DS-9/Voy TYPE 1 Shape: Cube

Dimensions: 3.4/3.5/3.6

Complement: 8

Enterprise E TYPE 1

Shape: Trapezodial Dimensions: 4.6/4.6/2.6

Complement: 8

TNG (Enterprise D) TYPE 2