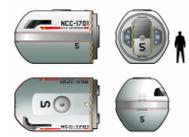

TYPE 1 Shape: Cube

Dimensions: 3.6/3.4/2.1

Complement: 4

Movie(Constitution-class(refit))
TYPE 1

Shape: Cube

Dimensions: 3.8/3.8/3.8

Complement: 1

TNG (Enterprise D)