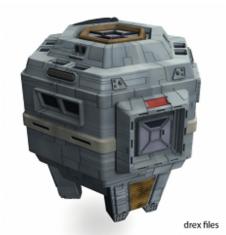

# TYPE 2

Shape: Solid Rectangle

Dimensions: Length(m)\* 3-4; Beam(m) 3-3.8; Heigth(m) 2-3 \*longest dimension

Complement: minimum 1 to 12 maximum; 6 average

TYPE 3

Shape: "Shuttlepod" (without warp nacelles)

Shape : Solid Rectangle Dimensions: 4/3.1/2 Complement: 12

Voy (Delta Flyer) TYPE 2

Shape: Solid Rectangle Dimensions: 3/2/2

Complement: 1