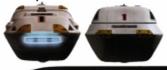

#### **General Shape by Type**

TYPE 1

Shape: Cube, Trapezodial, "Bullet"

Dimensions: Length(m) 3-4; Beam(m) 3-4; Height(m) 2-4 Complement: minimum 1 to 8 maximum; 4 average

# TYPE 2

Shape: Solid Rectangle

Dimensions: Length(m)\* 3-4; Beam(m) 3-3.8; Heigth(m) 2-3 \*longest dimension

Complement: minimum 1 to 12 maximum; 6 average

TYPE 3

Shape: "Shuttlepod" (without warp nacelles)

Dimensions: Length(m) Any, but not to exceed 5 meters\*; Beam(m) Any, but not

to exceed 4 meters; Height(m) Any, but not to exceed 4 meters \*Longest

Complement: minimum 12 to maximum 20; 14 average