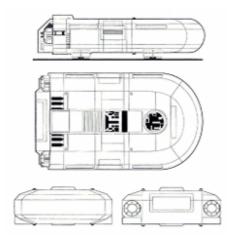

#### **General Shape by Type**

TYPE 1

Shape: Cube, Trapezodial, "Bullet"

Dimensions: Length(m) 3-4; Beam(m) 3-4; Height(m) 2-4 Complement: minimum 1 to 8 maximum; 4 average

# TYPE 2

Shape: Solid Rectangle

Dimensions: Length(m)\* 3-4; Beam(m) 3-3.8; Heigth(m) 2-3 \*longest dimension

Complement: minimum 1 to 12 maximum; 6 average

TYPE 3

Shape: "Shuttlepod" (without warp nacelles)

Dimensions: Length(m) Any, but not to exceed 5 meters\*; Beam(m) Any, but not

to exceed 4 meters; Height(m) Any, but not to exceed 4 meters \*Longest

Complement: minimum 12 to maximum 20; 14 average

TYPE 1 Shape: Cube

Dimensions: 3.6/3.4/2.1

Complement: 4

Movie(Constitution-class(refit))
TYPE 1

Shape: Cube

Dimensions: 3.8/3.8/3.8

Complement: 1

TNG (Enterprise D)

TYPE 1 Shape: Cube Dimensions: 3/3/3 Complement: 6

DS-9/Voy TYPE 1 Shape: Cube

Dimensions: 3.4/3.5/3.6

Complement: 8

Enterprise E TYPE 1

Shape: Trapezodial Dimensions: 4.6/4.6/2.6

Complement: 8

TNG (Enterprise D) TYPE 2

Shape : Solid Rectangle Dimensions: 4/3.1/2 Complement: 12

Voy (Delta Flyer) TYPE 2

Shape: Solid Rectangle Dimensions: 3/2/2

Complement: 1