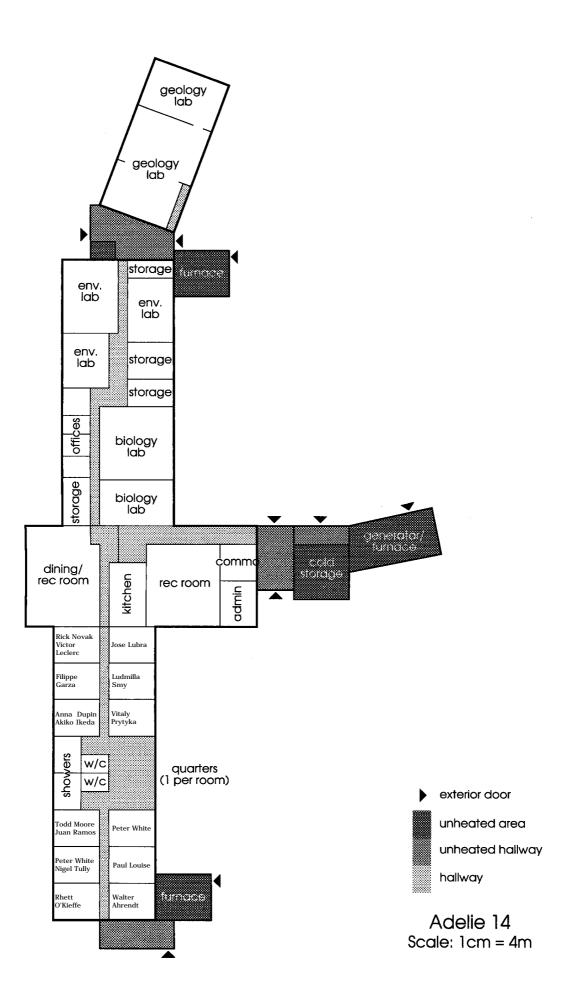

ped by Fire. Normal fire of a lighter is not enough. A combined damage of 40 is neccessary to stop the Mist from going any further into that direction. Unfortunaly a very strong storm started just after the players reach the Facility. The Storm will last for at least 1 1/2 Days. So they will have to stay at the facility. Calling anybody will be of no use since the Radio Antenna got damaged within the first minutes of the Storm. The Scientists will tell the players that they can repair the antenna but not while the storm has its cold hands on Adelie 14. In order to save energy and heat; the scientist will propose to get into one room and stick together.

Getting outside the Building is real hard work (movment is possible at 1/3 rate). Any unprotected Area of the body (not clad in cold protection gear) will take 1D4 of Damage every round. The Vision is limited to only a few meters at best.

Besides the Problem with the awaking Bio Giant (... and maybe the Disastrous Mist) the Dark Legion Extraction Group is on its way through the Storm (if you are already Dead you can't die of cold air) and may sneak into the Facility creating an additional threat to anybody within the Research site.