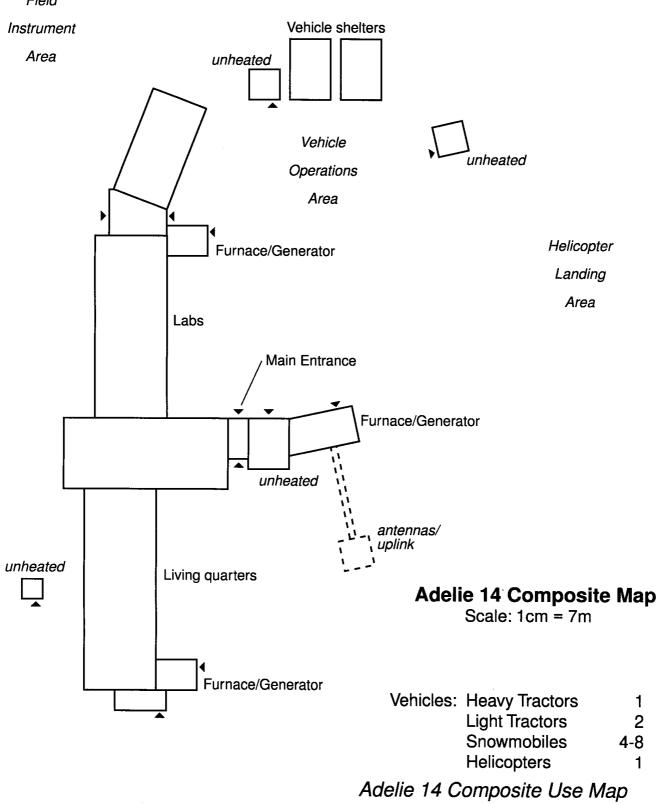

ped by Fire. Normal fire of a lighter is not enough. A combined damage of 40 is neccessary to stop the Mist from going any further into that direction. Unfortunaly a very strong storm started just after the players reach the Facility. The Storm will last for at least 1 1/2 Days. So they will have to stay at the facility. Calling anybody will be of no use since the Radio Antenna got damaged within the first minutes of the Storm. The Scientists will tell the players that they can repair the antenna but not while the storm has its cold hands on Adelie 14. In order to save energy and heat; the scientist will propose to get into one room and stick together.

Getting outside the Building is real hard work (movment is possible at 1/3 rate). Any unprotected Area of the body (not clad in cold protection gear) will take 1D4 of Damage every round. The Vision is limited to only a few meters at best.

Besides the Problem with the awaking Bio Giant (... and maybe the Disastrous Mist) the Dark Legion Extraction Group is on its way through the Storm (if you are already Dead you can't die of cold air) and may sneak into the Facility creating an additional threat to anybody within the Research site.