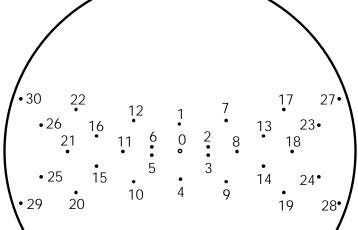

**Swing** Attack Overlay for hand-to-hand swing attacks. Number indicated is the amount by which the

roll was missed.

The arrow indicates the direction of the swing.