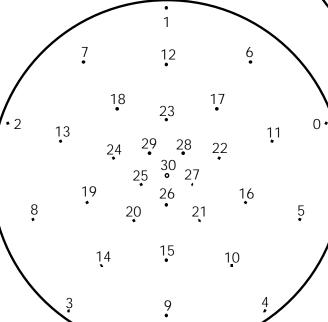

## 101-300

Attack Overlay for projectile attacks at ranges of 101 to 300 meters.

Number indicated is the amount by which the roll was made.

Attack Overlay for projectile attacks at ranges greater than 300 meters.

Number indicated is the amount by which the roll was made.

91