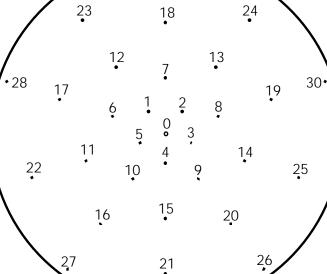

## 11-30

Attack Overlay for projectile attacks at ranges of 11 to 30 meters.

Number indicated is the amount by which the roll was made.