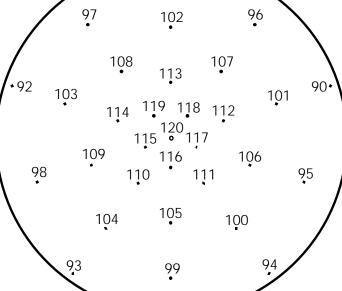

**Swing** Attack Overlay for hand-to-hand swing attacks. Number indicated is the amount by which the

roll was missed.

The arrow indicates the direction of the swing.



## Point-Blank

Attack Overlay for hand-to-hand attacks or projectile attacks at ranges of 10 or fewer meters.

Number indicated is the amount by which the roll was missed.



29



## 11-30

Attack Overlay for projectile attacks at ranges of 11 to 30 meters.

Number indicated is the amount by which the roll was made.









## 101-300

Attack Overlay for projectile attacks at ranges of 101 to 300 meters.

Number indicated is the amount by which the roll was made.

Attack Overlay for projectile attacks at ranges greater than 300 meters.

Number indicated is the amount by which the roll was made.





91