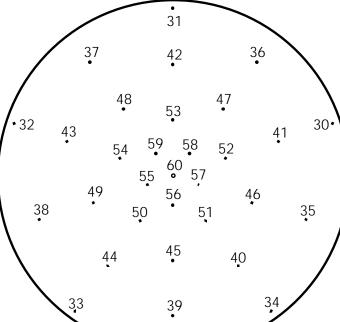

## 101-300

Attack Overlay for projectile attacks at ranges of 101 to 300 meters.

Number indicated is the amount by which the roll was made.

Attack Overlay for projectile attacks at ranges greater than 300 meters.