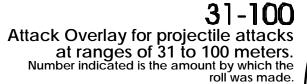

## 11-30

Attack Overlay for projectile attacks at ranges of 11 to 30 meters.

Number indicated is the amount by which the roll was made.