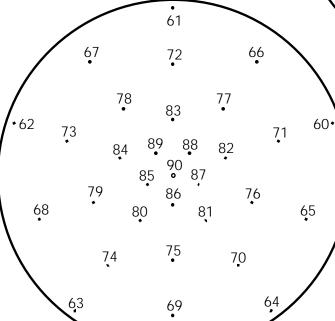

## 101-300

Attack Overlay for projectile attacks at ranges of 101 to 300 meters.

Number indicated is the amount by which the roll was made.

Attack Overlay for projectile attacks at ranges greater than 300 meters.

Number indicated is the amount by which the roll was made.

91