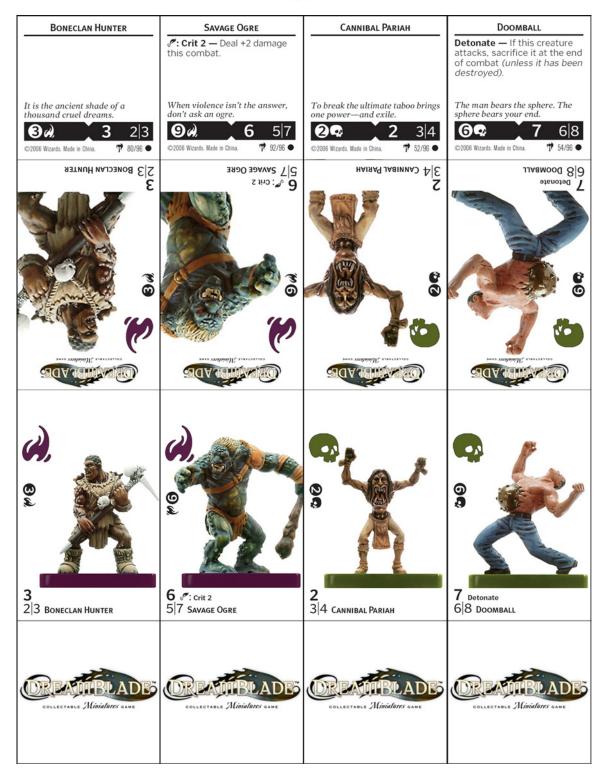

This **Virtual Starter Pack** allows you to print out a typical mix of miniatures you would find in a real Starter Pack. Unlike a normal starter pack, you can print out multiple copies of this one and use multiples of pieces to build your warband. Then find a friend and wage battle in the dreamscape.