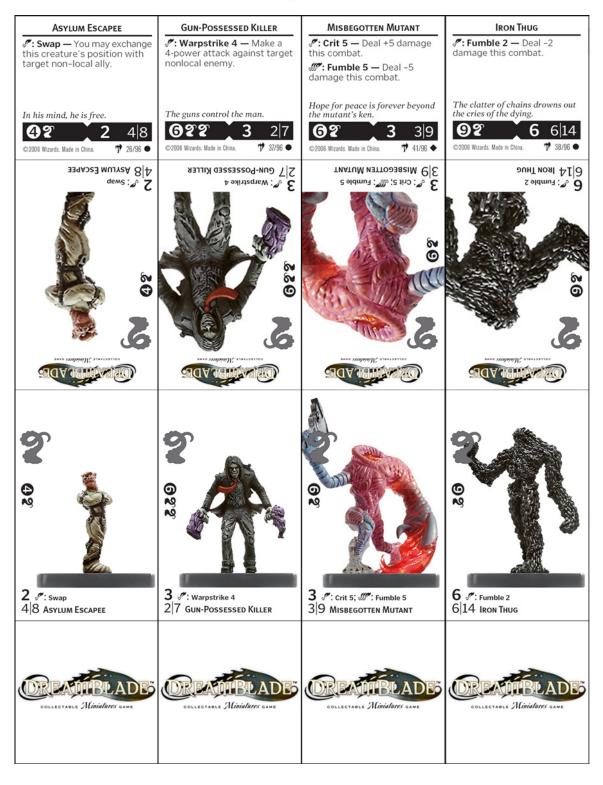

This **Virtual Starter Pack** allows you to print out a typical mix of miniatures you would find in a real Starter Pack. Unlike a normal starter pack, you can print out multiple copies of this one and use multiples of pieces to build your warband. Then find a friend and wage battle in the dreamscape.

Since we can't give you virtual dice, you will have to make do with normal 6-sided dice. A result of 1, 2, or 3 equals that amount of damage. Results of 4 or 5 equal no damage and a result of 6 should be treated as a Dreamblade.