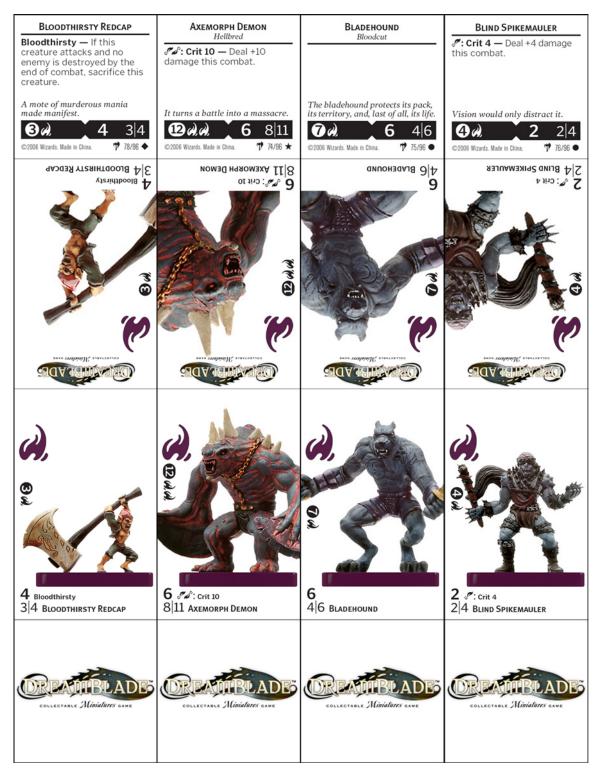

This **Virtual Starter Pack** allows you to print out a typical mix of miniatures you would find in a real Starter Pack. Unlike a normal starter pack, you can print out multiple copies of this one and use multiples of pieces to build your warband. Then find a friend and wage battle in the dreamscape.