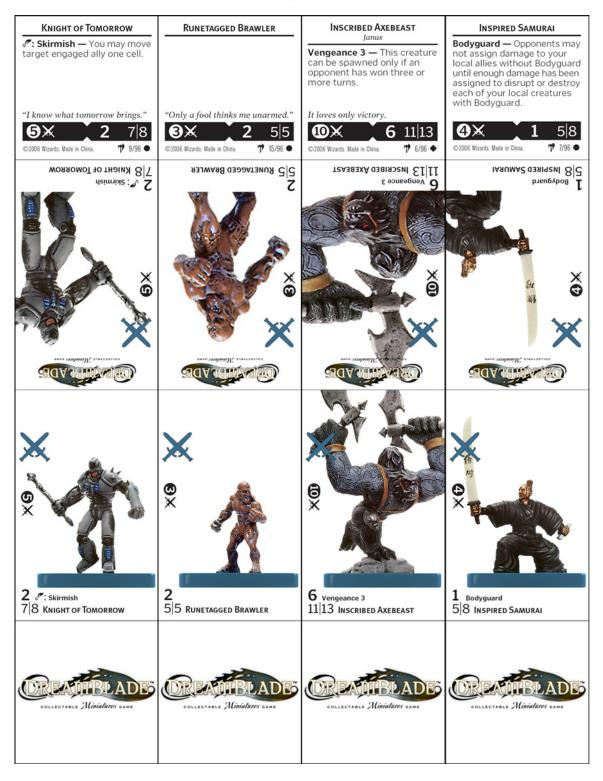

This **Virtual Starter Pack** allows you to print out a typical mix of miniatures you would find in a real Starter Pack. Unlike a normal starter pack, you can print out multiple copies of this one and use multiples of pieces to build your warband. Then find a friend and wage battle in the dreamscape.

Since we can't give you virtual dice, you will have to make do with normal 6-sided dice. A result of 1, 2, or 3 equals that amount of damage. Results of 4 or 5 equal no damage and a result of 6 should be treated as a Dreamblade.