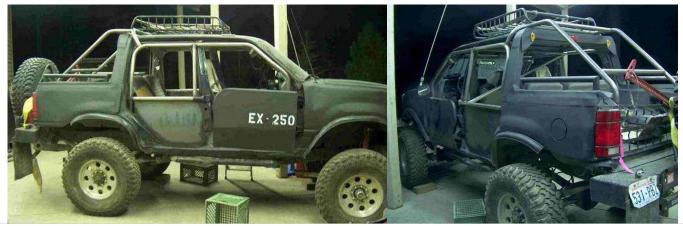

While wandering Joe's accepts any vehicle that runs, the only vehicles we will be showing you here are those which fall under the class of nomad vehicle, which most often means they have been highly modified, sometimes from scratch, or are otherwise unique enough to be classified as such. With that being said, please browse the lot for what we have coming up for sale this week. For the purposes of the auction, crew refers only to the minimum number of people it takes to drive the vehicle. All vehicles come exactly as shown. For an additional fee you can have our secondary mechanics install any options you can supply the parts for.