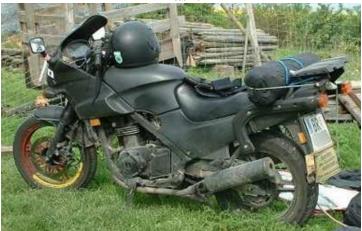

A modified and lightly armored street racer, a good and reliable solid vehicle.

SPECIAL EQUIPMENT: Limited off-road capability, sleeping bag, tent, 2 saddlebags.

| Top Speed:  | 120 mph | Acc/Decc:     | 25/40 |
|-------------|---------|---------------|-------|
| Crew:       | 1       | Range:        | 340mi |
| Passengers: | 1       | Cargo:        | 40KG  |
| Maneuver:   | 0       | SDP:          | 15    |
| SP:         | 0       | Type:         | Cycle |
| Mass:       | 90kg    | Starting bid: | 200EB |