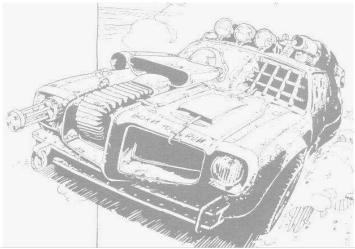

Type:         | car   |
| Mass:       | 1.3tons | Starting Bid: | 500EB |

If this vehicle wasn't so damn fast it would be considered a crime to have modified such a classic beauty. It doesn't hold much, it handles like a dead elephant, but on the highway you will definitely leave everyone else behind.

SPECIAL EQUIPMENT: steel plating over rear wheels and body



| Top Speed:  | 140 mph | Acc/Decc:     | 25/30 |
|-------------|---------|---------------|-------|
| Crew:       | 1       | Range:        | 230mi |
| Passengers: | 1       | Cargo:        | 500KG |
| Maneuver:   | 0       | SDP:          | 50    |
| SP:         | 20      | Type:         | car   |
| Mass:       | 1.3tons | Starting Bid: | 500EB |

A heavily customized but otherwise unremarkable car.

## **SPECIAL EQUIPMENT:**



| Top Speed:  | 150 mph | Acc/Decc:     | 25/30 |
|-------------|---------|---------------|-------|
| Crew:       | 1       | Range:        | 200mi |
| Passengers: | 3       | Cargo:        | 300KG |
| Maneuver:   | +1      | SDP:          | 50    |
| SP:         | 20      | Type:         | car   |
| Mass:       | 1.4tons | Starting Bid: | 800EB |

There is just something awe inspiring about a car with a minigun sticking out the front end and a huge blower on top.

SPECIAL EQUIPMENT: steel plating over windows, Light Bars, Searchlights, radio, forward mounted 5.56 minigun



| Top Speed:  | 140 mph | Acc/Decc:     | 15/40  |
|-------------|---------|---------------|--------|
| Crew:       | 1       | Range:        | 180mi  |
| Passengers: | 3       | Cargo:        | 400KG  |
| Maneuver: