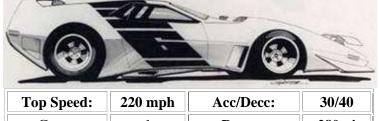

A great big custom chopper, this bike is the popular image of nomad culture.

SPECIAL EQUIPMENT: Limited off-road capability,

| Top Speed:  | 220 mph | Acc/Decc:     | 25/35 |
|-------------|---------|---------------|-------|
| Crew:       | 1       | Range:        | 300mi |
| Passengers: | 0       | Cargo:        | 0KG   |
| Maneuver:   | -3      | SDP:          | 40    |
| SP:         | 5       | Type:         | cycle |
| Mass:       | 520kg   | Starting bid: | 500EB |