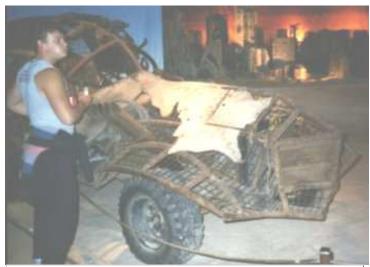

### **BIKES**

| Top Speed:  | 120 mph | Acc/Decc:     | 20/45   |
|-------------|---------|---------------|---------|
| Crew:       | 1       | Range:        | 400mi   |
| Passengers: | 1       | Cargo:        | 20KG    |
| Maneuver:   | -1      | SDP:          | 40      |
| SP:         | 10      | Type:         | Trike   |
| Mass:       | 210kg   | Starting bid: | 2,000EB |

Exceedingly clean and pristine for a nomad bike, this trike seats 2 in comfort and style. A perfect vehicle for a tribal headman.

| Top Speed:  | 200 mph | Acc/Decc:     | 25/40  |
|-------------|---------|---------------|--------|
| Crew:       | 1       | Range:        | 200mi  |
| Passengers: | 0       | Cargo:        | 0KG    |
| Maneuver:   | +1      | SDP:          | 20     |
| SP:         | 10      | Type:         | Cycle  |
| Mass:       | 220kg   | Starting bid: | 1000EB |