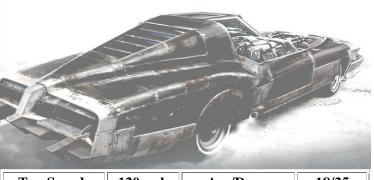

While wandering Joe's accepts any vehicle that runs, the only vehicles we will be showing you here are those which fall under the class of nomad vehicle, which most often means they have been highly modified, sometimes from scratch, or are otherwise unique enough to be classified as such. With that being said, please browse the lot for what we have coming up for sale this week. For the purposes of the auction, crew refers only to the minimum number of people it takes to drive the vehicle. All vehicles come exactly as shown. For an additional fee you can have our secondary mechanics install any options you can supply the parts for.