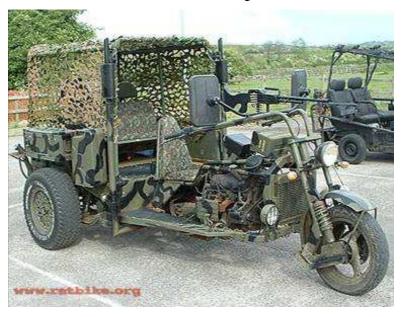

Another total custom hand built ride. Drive your loved ones in comfort, without sacrificing the feel of the wind in your face.

SPECIAL EQUIPMENT: Family distillation kit, family sized tent, blankets, 10 gallon water supply, tool box, first aid kit, road emergency kit, shovel.