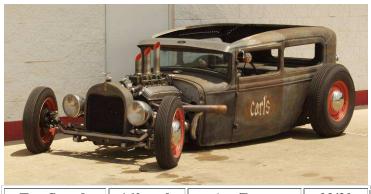

|

My daughter just likes to go fast, she promises to wear the bikini if the winner of this custom built dragster takes her for a ride.

## SPECIAL EQUIPMENT: rear deploying parachute brakes



| Top Speed:  | 160 mph | Acc/Decc:     | 23/30 |
|-------------|---------|---------------|-------|
| Crew:       | 1       | Range:        | 240mi |
| Passengers: | 5       | Cargo:        | 100KG |
| Maneuver:   | -2      | SDP:          | 45    |
| SP:         | 10      | Type:         | Car   |
| Mass:       | 1.1tons | Starting Bid: | 400EB |

A very low to the ground, but very fast, rat rod.

## **SPECIAL EQUIPMENT:**



Another of the cars lost by the Stormriders, this one apparently belonged to their Warchief himself. Built on a 2008 Mustang frame, this may be the single baddest car I have ever seen. It's custom armor is capable of standing up to most assault rifles, it features self inflating run flat tires, and everything else you could need to wage war on the open road.

SPECI