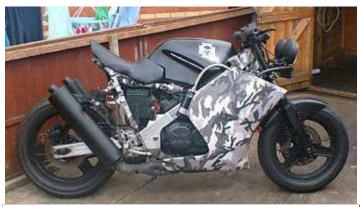

| Top Speed:  | 140 mph | Acc/Decc:     | 28/45  |
|-------------|---------|---------------|--------|
| Crew:       | 1       | Range:        | 350mi  |
| Passengers: | 1       | Cargo:        | 0KG    |
| Maneuver:   | +1      | SDP:          | 30     |
| SP:         | 10      | Type:         | cycle  |
| Mass:       | 165kg   | Starting bid: | 2000EB |

This bike shows that not all nomad vehicles are ugly; this is a functional and amazing piece of steel art.

**SPECIAL EQUIPMENT: None** 

| Top Speed:  | 100 mph | Acc/Decc:     | 15/35 |
|-------------|---------|---------------|-------|
| Crew:       | 1       | Range:        | 150mi |
| Passengers: | 0       | Cargo:        | 0KG   |
| Maneuver:   | +1      | SDP:          | 40    |
| SP:         | 20      | Type:         | cycle |
| Mass:       | 270kg   | Starting bid: | 500EB |