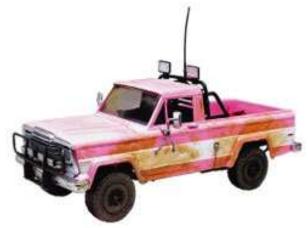

| Mass:       | 1.5tons | Starting Bid: | 400EB  |

Oh look, another old pickup modified for off-road use, a flatbed this time.

# SPECIAL EQUIPMENT: Off-road capable



| Top Speed:  | 120 mph | Acc/Decc:     | 25/25  |
|-------------|---------|---------------|--------|
| Crew:       | 1       | Range:        | 390mi  |
| Passengers: | 2       | Cargo:        | 1000KG |
| Maneuver:   | -1      | SDP:          | 60     |
| SP:         | 20      | Type:         | Truck  |
| Mass:       | 2tons   | Starting Bid: | 1100EB |

Well, if you want a pickup specifically built for assault, look no further. Spiked cow catcher, armor plating over the windows, and a 12 shot 2.75" rocket launcher.

SPECIAL EQUIPMENT: cow catcher, spikes, high power lamps, 12 shot 2.75" rocket launcher, steel plating.



| Top Speed:  | 100 mph | Acc/Decc:     | 15/30  |
|-------------|---------|---------------|--------|
| Crew:       | 1       | Range:        | 400mi  |
| Passengers: | 1       | Cargo:        | 5000KG |
| Maneuver:   | 0       | SDP:          | 60     |
| SP:         | 10      | Type:         | Truck  |
| Mass:       | 1.9tons | Starting Bid: | 600EB  |

Here's one for the ladies.

SPECIAL EQUIPMENT: Off-road capable, high power lamps, ram bar, front mounted winch, civilian band radio.



| Top Speed:  | 80 mph  | Acc/Decc:     | 10/25  |
|-------------|---------|---------------|--------|
| Crew:       | 1       | Range:        | 350mi  |
| Passengers: | 1       | Cargo:        | 400KG  |
| Maneuver:   | 0       | SDP:          | 60     |
| SP:         | 10      | Type:         | Truck