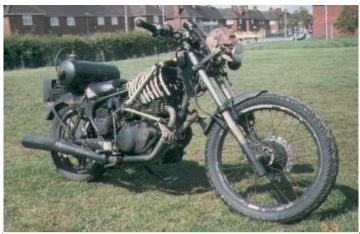

This hand built chopper is just too cool looking for words, it's most ingenious feature is a custom gas tank mounted on the back of the bike. The skeleton decoration is just mean looking.

### SPECIAL EQUIPMENT: Limited off-road capability

| Top Speed:  | 100 mph | Acc/Decc:     | 20/30 |
|-------------|---------|---------------|-------|
| Crew:       | 1       | Range:        | 300mi |
| Passengers: | 0       | Cargo:        | 60KG  |
| Maneuver:   | +1      | SDP:          | 40    |
| SP:         | 10      | Type:         | Cycle |
| Mass:       | 120kg   | Starting bid: | 300EB |