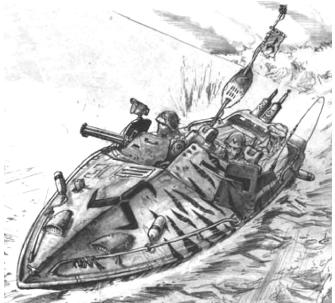

trouble.

#### **SPECIAL EQUIPMENT:** ramming prows, steel plating



| Top Speed:  | 140mph   | Acc/Decc:     | 22/45      |
|-------------|----------|---------------|------------|
| Crew:       | 1        | Range:        | 230mi      |
| Passengers: | 7        | Cargo:        | 2000kg     |
| Maneuver:   | 0        | SDP:          | 50         |
| SP:         | 20       | Type:         | watercraft |
| Mass:       | 1.2 tons | Starting Bid: | 25,000 eb  |

The baddest boat I have ever seen, captured from pirates it would make an ideal outrider boat, smuggling fast mover, or even just a personal craft. And as you can see, she is more than capable of defending herself.

SPECIAL EQUIPMENT: 7.62mm gatling, 2 2" torpedoes, radar, sonar, long range radio, hidden smuggling hold, steel plating



| Top Speed:  | 80mph   | Acc/Decc:     | 18/18      |
|-------------|---------|---------------|------------|
| Crew:       | 1       | Range:        | 200mi      |
| Passengers: | 4       | Cargo:        | 600kg      |
| Maneuver:   | +1      | SDP:          | 40         |
| SP:         | 15      | Type:         | watercraft |
| Mass:       | .8 tons | Starting Bid: | 5,000 eb   |

A lightweight, fast, and agile speedboat with decent armor and heavy armament. Ideal for escort and intercept duties, or perhaps small scale smuggling.

SPECIAL EQUIPMENT: armor plating, 5.56mm gatling, radio



| Top Speed:  | 20mph  | Acc/Decc:            | 5/5        |
|-------------|--------|----------------------|------------|
| Crew:       | 1      | Range:               | 300mi      |
| Passengers: | 4