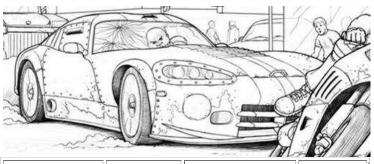

| 25      | Type:         | Car    |
| Mass:       | 2.1tons | Starting Bid: | 1500EB |

Another fine old classic turned into a road monster.

SPECIAL EQUIPMENT: steel plating over windows, ram bars, spikes, 5.56mm MG in turret mount on roof, dual forward facing 50cal Mgs.



| Top Speed:  | 100 mph | Acc/Decc:     | 12/30 |
|-------------|---------|---------------|-------|
| Crew:       | 1       | Range:        | 180mi |
| Passengers: | 6       | Cargo:        | 700KG |
| Maneuver:   | -1      | SDP:          | 70    |
| SP:         | 20      | Type:         | Car   |
| Mass:       | 1.9tons | Starting Bid: | 800EB |

Roomy doesn't even begin to describe this vehicle. Powerful and tough, with enough armor to keep you feeling safe.

### **SPECIAL EQUIPMENT: steel plating over windows,**



| Top Speed:  | 180 mph | Acc/Decc:     | 30/40  |
|-------------|---------|---------------|--------|
| Crew:       | 1       | Range:        | 200mi  |
| Passengers: | 1       | Cargo:        | 100KG  |
| Maneuver:   | +1      | SDP:          | 50     |
| SP:         | 15      | Type:         | Car    |
| Mass:       | 1.6tons | Starting Bid: | 3000EB |

A nomad customized late 90's model Dodge viper...... you heathens never cease to amaze me with your mechanical blasphemy.

SPECIAL EQUIPMENT: civilian band radio, audio entertainment suite, armor plating over windows.



| Top Speed:  | 90 mph  | Acc/Decc:     | 15/20 |
|-------------|---------|---------------|-------|
| Crew:       | 1       | Range:        | 180mi |
| Passengers: | 3       | Cargo:        | 100KG |
| Maneuver:   | -1