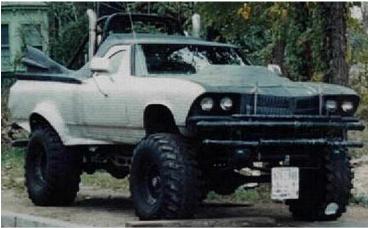

While wandering Joe's accepts any vehicle that runs, the only vehicles we will be showing you here are those which fall under the class of nomad vehicle, which most often means they have been highly modified, sometimes from scratch, or are otherwise unique enough to be classified as such. With that being said, please browse the lot for what we have coming up for sale this week. For the purposes of the auction, crew refers only to the minimum number of people it takes to drive the vehicle. All vehicles come exactly as shown. For an additional fee you can have our secondary mechanics install any options you can supply the parts for.