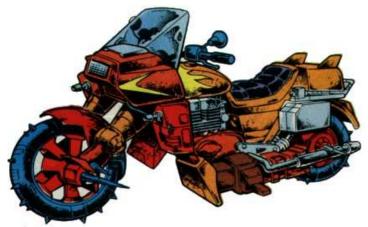

Exceedingly clean and pristine for a nomad bike, this trike seats 2 in comfort and style. A perfect vehicle for a tribal headman.

| Top Speed:  | 200 mph | Acc/Decc:     | 25/40  |
|-------------|---------|---------------|--------|
| Crew:       | 1       | Range:        | 200mi  |
| Passengers: | 0       | Cargo:        | 0KG    |
| Maneuver:   | +1      | SDP:          | 20     |
| SP:         | 10      | Type:         | Cycle  |
| Mass:       | 220kg   | Starting bid: | 1000EB |

Primarily built for speed, this totally hand built monster weighs in at 220 kilograms. Super wide tires aid in stability.