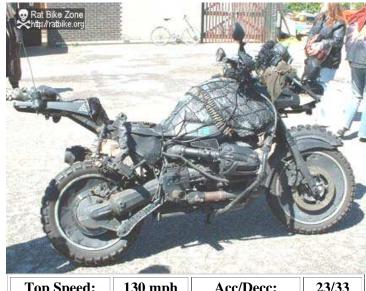

SPECIAL EQUIPMENT: limited off-road capability,

| Top Speed:  | 130 mph | Acc/Decc:     | 20/40 |
|-------------|---------|---------------|-------|
| Crew:       | 1       | Range:        | 300mi |
| Passengers: | 1       | Cargo:        | 10KG  |
| Maneuver:   | 0       | SDP:          | 30    |
| SP:         | 20      | Type:         | Cycle |
| Mass:       | 115kg   | Starting bid: | 500EB |

This armored heavy dirt bike was built from scratch, and is a prime example of the nomad "utility is everything" ideal.

| Top Speed:  | 100 mph | Acc/Decc:     | 20/35 |
|-------------|---------|---------------|-------|
| Crew:       | 1       | Range:        | 280mi |
| Passengers: | 1       | Cargo:        | 0KG   |
| Maneuver:   | -1      | SDP:          | 40    |
| SP:         | 10      | Type:         | Trike |
| Mass:       | 460kg   | Starting bid: | 950EB |