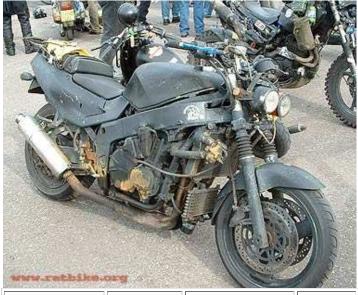

| Top Speed:  | 190 mph | Acc/Decc:     | 30/45 |
|-------------|---------|---------------|-------|
| Crew:       | 1       | Range:        | 400mi |
| Passengers: | 0       | Cargo:        | 40KG  |
| Maneuver:   | +1      | SDP:          | 10    |
| SP:         | 10      | Type:         | Cycle |
| Mass:       | 100kg   | Starting bid: | 800EB |

A modified and lightly armored street racer, a good and reliable solid vehicle.

SPECIAL EQUIPMENT: Limited off-road capability, sleeping bag, tent, 2 saddlebags.

| Top Speed:  | 120 mph | Acc/Decc:     | 25/40 |
|-------------|---------|---------------|-------|
| Crew:       | 1       | Range:        | 340mi |
| Passengers: | 1       | Cargo:        | 40KG  |
| Maneuver:   | 0       | SDP:          | 15    |
| SP:         | 0       | Type:         | Cycle |
| Mass:       | 90kg    | Starting bid: | 200EB |