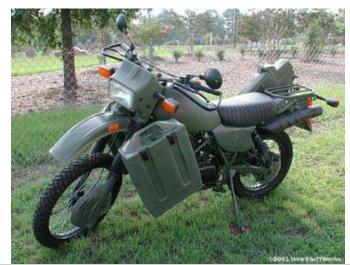

A very simple and easy to maintain military surplus bike, a good bike for the nomad on a budget.

SPECIAL EQUIPMENT: Off-road capable, personal distillation rig, 2 canteens, small first aid kit, surplus short wave military radio, helmet, ghillie net.