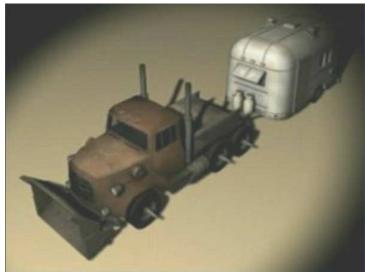

While wandering Joe's accepts any vehicle that runs, the only vehicles we will be showing you here are those which fall under the class of nomad vehicle, which most often means they have been highly modified, sometimes from scratch, or are otherwise unique enough to be classified as such. With that being said, please browse the lot for what we have coming up for sale this week. For the purposes of the auction, crew refers only to the minimum number of people it takes to drive the vehicle. All vehicles come exactly as shown. For an additional fee you can have our secondary mechanics install any options you can supply the parts for.