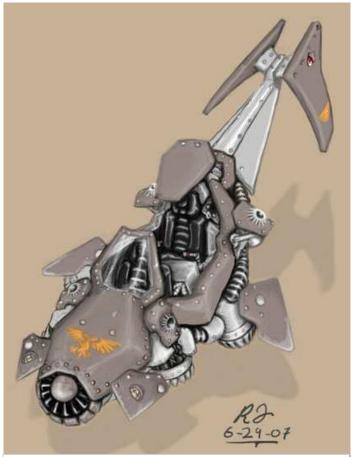

#### **META-CORP ATWWS**

| Top Speed:  | 230 mph | Acc/Decc:     | 33/45    |
|-------------|---------|---------------|----------|
| Crew:       | 1       | Range:        | 350mi    |
| Passengers: | 0       | Cargo:        | 40KG     |
| Maneuver:   | +3      | SDP:          | 40       |
| SP:         | 20      | Type:         | cycle    |
| Mass:       | 260kg   | Starting bid: | 20,000EB |

This bike is truly something worth spending money on. It appears to be a prototype for a corporate outrider/combat interceptor highway bike. Recumbent, and heavily armed, it is believed that these were built by our brothers at Meta-Corp, and stolen from their test facility by Raffen-Shiv marauders. Supposedly only 20 of these exist, and we have three of them. Bidding starts high, and they will move fast.

SPECIAL EQUIPMENT: audio entertainment suite, digital control surface, GPS, Military radio, Cybernetic linkage, 2" rocket pods x2 (HVY / -2 / P / 6D10 / 7 / 1-7 / VR) .50cal Browning M2HB x2 (HVY / 0 / N / P / 6d10 (12.7mm) / 100 / 10 / VR).