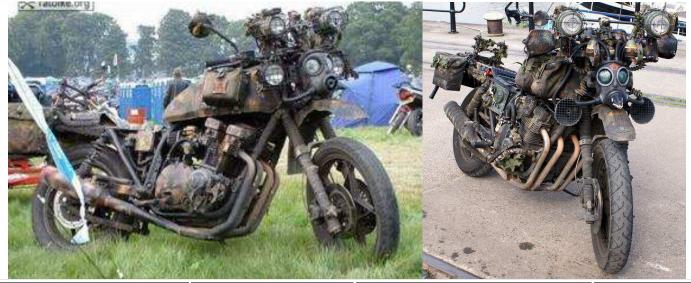

This sculpture on wheels is called "The Demon", and is sure to turn every head it passes. And with a 200 mph top speed, it will pass those heads very very quickly.

### **SPECIAL EQUIPMENT:**

| CONTRACTOR AND AND ADMINISTRATION OF THE PARTY OF THE PAR |         |               |       |
|--------------------------------------------------------------------------------------------------------------------------------------------------------------------------------------------------------------------------------------------------------------------------------------------------------------------------------------------------------------------------------------------------------------------------------------------------------------------------------------------------------------------------------------------------------------------------------------------------------------------------------------------------------------------------------------------------------------------------------------------------------------------------------------------------------------------------------------------------------------------------------------------------------------------------------------------------------------------------------------------------------------------------------------------------------------------------------------------------------------------------------------------------------------------------------------------------------------------------------------------------------------------------------------------------------------------------------------------------------------------------------------------------------------------------------------------------------------------------------------------------------------------------------------------------------------------------------------------------------------------------------------------------------------------------------------------------------------------------------------------------------------------------------------------------------------------------------------------------------------------------------------------------------------------------------------------------------------------------------------------------------------------------------------------------------------------------------------------------------------------------------|---------|---------------|-------|
| Top Speed:                                                                                                                                                                                                                                                                                                                                                                                                                                                                                                                                                                                                                                                                                                                                                                                                                                                                                                                                                                                                                                                                                                                                                                                                                                                                                                                                                                                                                                                                                                                                                                                                                                                                                                                                                                                                                                                                                                                                                                                                                                                                                                                     | 220 mph | Acc/Decc:     | 25/35 |
| Crew:                                                                                                                                                                                                                                                                                                                                                                                                                                                                                                                                                                                                                                                                                                                                                                                                                                                                                                                                                                                                                                                                                                                                                                                                                                                                                                                                                                                                                                                                                                                                                                                                                                                                                                                                                                                                                                                                                                                                                                                                                                                                                                                          | 1       | Range:        | 300mi |
| Passengers:                                                                                                                                                                                                                                                                                                                                                                                                                                                                                                                                                                                                                                                                                                                                                                                                                                                                                                                                                                                                                                                                                                                                                                                                                                                                                                                                                                                                                                                                                                                                                                                                                                                                                                                                                                                                                                                                                                                                                                                                                                                                                                                    | 1       | Cargo:        | 0KG   |
| Maneuver:                                                                                                                                                                                                                                                                                                                                                                                                                                                                                                                                                                                                                                                                                                                                                                                                                                                                                                                                                                                                                                                                                                                                                                                                                                                                                                                                                                                                                                                                                                                                                                                                                                                                                                                                                                                                                                                                                                                                                                                                                                                                                                                      | +1      | SDP:          | 30    |
| SP:                                                                                                                                                                                                                                                                                                                                                                                                                                                                                                                                                                                                                                                                                                                                                                                                                                                                                                                                                                                                                                                                                                                                                                                                                                                                                                                                                                                                                                                                                                                                                                                                                                                                                                                                                                                                                                                                                                                                                                                                                                                                                                                            | 10      | Type:         | Cycle |
| Mass:                                                                                                                                                                                                                                                                                                                                                                                                                                                                                                                                                                                                                                                                                                                                                                                                                                                                                                                                                                                                                                                                                                                                                                                                                                                                                                                                                                                                                                                                                                                                                                                                                                                                                                                                                                                                                                                                                                                                                                                                                                                                                                                          | 160kg   | Starting bid: | 500EB |

Very fast, very intimidating, this heavily modified Ducati will leave the pavement scorched in its wake.