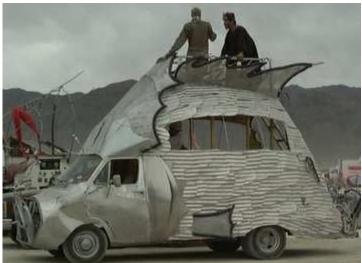

While wandering Joe's accepts any vehicle that runs, the only vehicles we will be showing you here are those which fall under the class of nomad vehicle, which most often means they have been highly modified, sometimes from scratch, or are otherwise unique enough to be classified as such. With that being said, please browse the lot for what we have coming up for sale this week. For the purposes of the auction, crew refers only to the minimum number of people it takes to drive the vehicle. All vehicles come exactly as shown. For an additional fee you can have our secondary mechanics install any options you can supply the parts for.