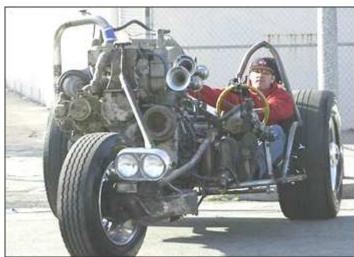

We don't know what the creator of this ride was thinking, but somehow he mounted a V-12 diesel onto a bike. We are assuming he was a borg, since no one who doesn't have cybernetic limbs could bear the heat from the engine on their legs. Still, this is the only bike I have ever seen that will haul a semi trailer out of a ditch. If muscle is your way of life, this is the vehicle for you. Oh yeah, that's our mechanic Cletus sitting on it, but if you don't have cyberlegs, our advice is not to bid on this monster.