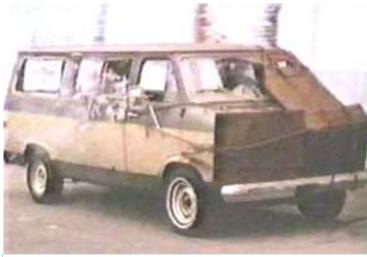

argo:        | 3000KG |
| Maneuver:   | -1      | SDP:          | 60     |
| SP:         | 10      | Type:         | Truck  |
| Mass:       | 1.9tons | Starting Bid: | 300EB  |

U-G-L-Y, but like the previous vehicle, spacious and cheap.

#### **SPECIAL EQUIPMENT:**



| Top Speed:  | 120 mph | Acc/Decc:     | 25/35 |
|-------------|---------|---------------|-------|
| Crew:       | 1       | Range:        | 400mi |
| Passengers: | 1       | Cargo:        | 200KG |
| Maneuver:   | +1      | SDP:          | 50    |
| SP:         | 15      | Type:         | Truck |
| Mass:       | 1.5tons | Starting Bid: | 900EB |

This is a very nice, a lightly armed and armored dune hopper. Looks good too.

SPECIAL EQUIPMENT: Off road capable, high power lamps, ram bar, .50cal machinegun in swivel mount,



| Top Speed:  | 100 mph | Acc/Decc:     | 12/25  |
|-------------|---------|---------------|--------|
| Crew:       | 1       | Range:        | 380mi  |
| Passengers: | 1       | Cargo:        | 5000KG |
| Maneuver:   | -1      | SDP:          | 60     |
| SP:         | 15      | Type:         | Truck  |
| Mass:       | 1.9tons | Starting Bid: | 400EB  |

An economy van someone slapped some steel plating on. Not much to look at, but its starting cheap, so if your on a budget this is for you.

# **SPECIAL EQUIPMENT: steel plating**



| Top Speed:  | 100 mph | Acc/Decc:     | 15/30  |
|-------------|---------|---------------|--------|
| Crew:       | 1       | Range:        | 400mi  |
| Passengers: | 1       | Cargo:        | 300KG  |
| Maneuver:   | +1      | SDP:          | 50     |
| S