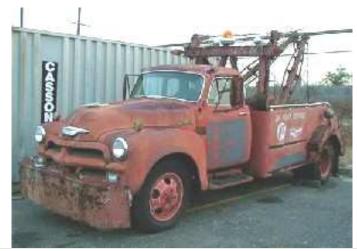

Starting Bid: | 750EB  |

Stripped but newly restored, this old truck is aching for someone to turn it into something. Get it now dirt cheap.

# SPECIAL EQUIPMENT: limited Off-road capability



| Top Speed:  | 80 mph  | Acc/Decc:     | 10/30  |
|-------------|---------|---------------|--------|
| Crew:       | 1       | Range:        | 320mi  |
| Passengers: | 1       | Cargo:        | 4000KG |
| Maneuver:   | -1      | SDP:          | 50     |
| SP:         | 10      | Type:         | Truck  |
| Mass:       | 1.9tons | Starting Bid: | 900EB  |

I often find it amazing anyone can get these old machines to move, yet the shop guys tell me this old truck will run longer then I will. Ugly yeah, but if your on a budget and have a load to haul, you can't go wrong.

#### **SPECIAL EQUIPMENT:**



| Top Speed:  | 100 mph  | Acc/Decc:     | 10/30  |
|-------------|----------|---------------|--------|
| Crew:       | 1        | Range:        | 340mi  |
| Passengers: | 1        | Cargo:        | 3 tons |
| Maneuver:   | 0        | SDP:          | 70     |
| SP:         | 10       | Type:         | Truck  |
| Mass:       | 1.7 tons | Starting Bid: | 5000EB |

Every large tribe (and some families) need a tow truck, and this one has proven itself again and again. An older model to be sure, and not the prettiest thing, but its a work horse.

SPECIAL EQUIPMENT: ram bar, tow winch, emergency flasher, high power beams,



| Top Speed:  | 95 mph  | Acc/Decc:     | 10/30    |
|-------------|---------|---------------|----------|
| Crew:       | 1       | Range:        | 325mi    |
| Passengers