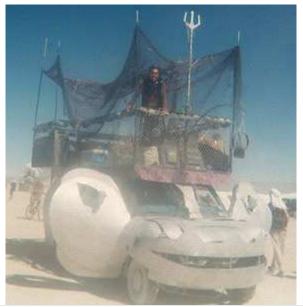

While wandering Joe's accepts any vehicle that runs, the only vehicles we will be showing you here are those which fall under the class of nomad vehicle, which most often means they have been highly modified, sometimes from scratch, or are otherwise unique enough to be classified as such. With that being said, please browse the lot for what we have coming up for sale this week. For the purposes of the auction, crew refers only to the minimum number of people it takes to drive the vehicle. All vehicles come exactly as shown. For an additional fee you can have our secondary mechanics install any options you can supply the parts for.