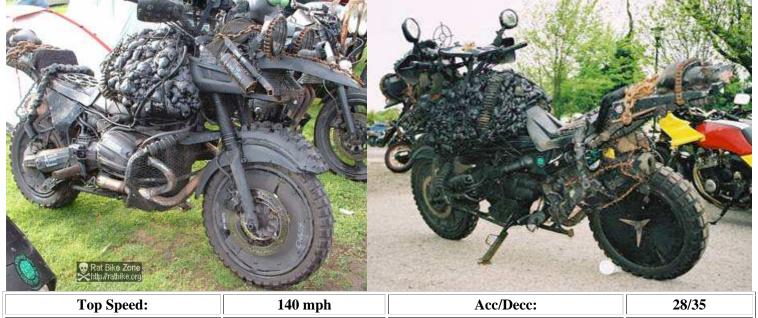

| Top Speed:  | 140 mph | Acc/Decc:     | 25/40 |
|-------------|---------|---------------|-------|
| Crew:       | 1       | Range:        | 350mi |
| Passengers: | 0       | Cargo:        | 0KG   |
| Maneuver:   | +1      | SDP:          | 20    |
| SP:         | 10      | Type:         | Cycle |
| Mass:       | 115kg   | Starting bid: | 500EB |

A stripped and fortified street racer, given limited off road capability, modified suspension, and tweaked for speed.

SPECIAL EQUIPMENT: Limited off-road capability, personal tent, sleeping bag, and hammock.