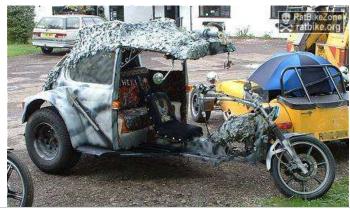

Another total custom hand built ride. Drive your loved ones in comfort, without sacrificing the feel of the wind in your face.

SPECIAL EQUIPMENT: Family distillation kit, family sized tent, blankets, 10 gallon water supply, tool box, first aid kit, road emergency kit, shovel.