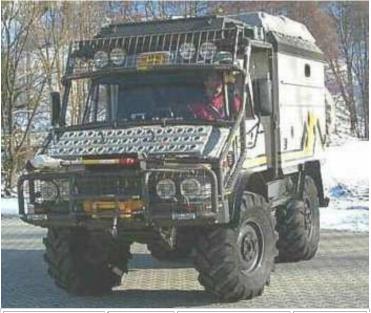

capable**



| Top Speed:  | 80 mph | Acc/Decc:     | 10/25   |
|-------------|--------|---------------|---------|
| Crew:       | 1      | Range:        | 320mi   |
| Passengers: | 5      | Cargo:        | 5 tons  |
| Maneuver:   | -2     | SDP:          | 100     |
| SP:         | 35     | Type:         | Truck   |
| Mass:       | 12tons | Starting Bid: | 45000EB |

Some city, some where, is missing a brand new, never been used, garbage truck. And here it is. The garbage container has been completely refurbished, and turned into a comfortable (and stylish) living space. The rear still folds down for mass access or egress. Also the heavy steel used provides excellent armor. And the lifting forks on the front of the truck make excellent rams, as well as being able to lift most obstacles.



| Top Speed:  | 80 mph  | Acc/Decc:     | 10/30  |
|-------------|---------|---------------|--------|
| Crew:       | 1       | Range:        | 350mi  |
| Passengers: | 3       | Cargo:        | 5000KG |
| Maneuver:   | 0       | SDP:          | 60     |
| SP:         | 10      | Type:         | Truck  |
| Mass:       | 1.8tons | Starting Bid: | 8000EB |

Another former APC, pretty standard. Still very maneuverable and able to go anywhere.

# SPECIAL EQUIPMENT: Off-road capable, civilian band radio, high power lamps,



| Top Speed:  | 75 mph  | Acc/Decc:     | 10/25  |
|-------------|---------|---------------|--------|
| Crew:       | 1       | Range:        | 300mi  |
| Passengers: | 1       | Cargo:        | 3 tons |
| Maneuver:   | -2      | SDP:          | 50     |
| SP:         | 1