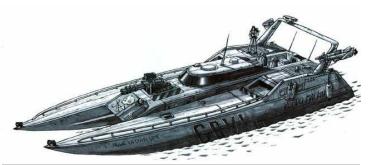

|
| SP:         | 20     | Type:         | watercraft |
| Mass:       | 1 tons | Starting Bid: | 17,000 eb  |

A Built from the water up, this nomad speedboat hauls ass over the waves.

SPECIAL EQUIPMENT: sleeper cabin, steel plating



Take a ski boat, add armor plating and reinforce the hull, then add 2 gigantic 18ga. driven ramming prows to the front of it, and you have this, a pirates idea of a kamikaze. The idea is, drive it really fast towards the hull of a large boat, the shells in the prows go off on impact driving the prows into the hull causing major damage and hopefully sinking the enemy vessel. Just pray if you are the one driving that the prows detach like they are supposed to, or you are in a heap of trouble.

#### **SPECIAL EQUIPMENT:** ramming prows, steel plating



| Top Speed:  | 140mph   | Acc/Decc:     | 22/45      |
|-------------|----------|---------------|------------|
| Crew:       | 1        | Range:        | 230mi      |
| Passengers: | 7        | Cargo:        | 2000kg     |
| Maneuver:   | 0        | SDP:          | 50         |
| SP:         | 20       | Type:         | watercraft |
| Mass:       | 1.2 tons | Starting Bid: | 25,000 eb  |

The baddest boat I have ever seen, captured from pirates it would make an ideal outrider boat, smuggling fast mover, or even just a personal craft. And as you can see, she is more than capable of defending herself.

SPECIAL EQUIPMENT: 7.62mm gatling, 2 2" torpedoes, radar, sonar, long range radio, hidden smuggling hold, steel plating



| Top Speed:  | 80mph   | Acc/Decc:     | 18/18      |
|----------