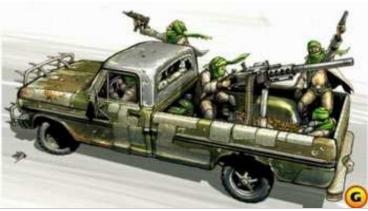

While wandering Joe's accepts any vehicle that runs, the only vehicles we will be showing you here are those which fall under the class of nomad vehicle, which most often means they have been highly modified, sometimes from scratch, or are otherwise unique enough to be classified as such. With that being said, please browse the lot for what we have coming up for sale this week. For the purposes of the auction, crew refers only to the minimum number of people it takes to drive the vehicle. All vehicles come exactly as shown. For an additional fee you can have our secondary mechanics install any options you can supply the parts for.