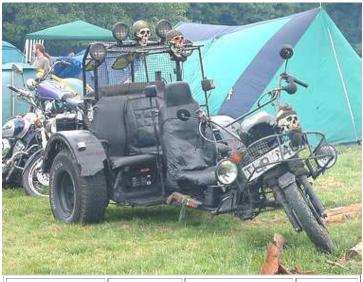

| Top Speed:  | 90 mph | Acc/Decc:     | 15/45 |
|-------------|--------|---------------|-------|
| Crew:       | 1      | Range:        | 300mi |
| Passengers: | 2      | Cargo:        | 150KG |
| Maneuver:   | -2     | SDP:          | 30    |
| SP:         | 20     | Type:         | Trike |
| Mass:       | 585kg  | Starting bid: | 600EB |

Another total custom hand built ride. Drive your loved ones in comfort, without sacrificing the feel of the wind in your face.

SPECIAL EQUIPMENT: Family distillation kit, family sized tent, blankets, 10 gallon water supply, tool box, first aid kit, road emergency kit, shovel.