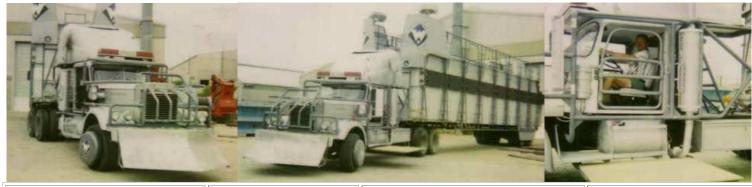

We don't know what the creator of this ride was thinking, but somehow he mounted a V-12 diesel onto a bike. We are assuming he was a borg, since no one who doesn't have cybernetic limbs could bear the heat from the engine on their legs. Still, this is the only bike I have ever seen that will haul a semi trailer out of a ditch. If muscle is your way of life, this is the vehicle for you. Oh yeah, that's our mechanic Cletus sitting on it, but if you don't have cyberlegs, our advice is not to bid on this monster.