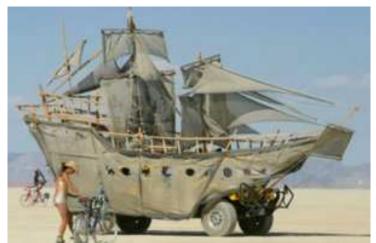

While wandering Joe's accepts any vehicle that runs, the only vehicles we will be showing you here are those which fall under the class of nomad vehicle, which most often means they have been highly modified, sometimes from scratch, or are otherwise unique enough to be classified as such. With that being said, please browse the lot for what we have coming up for sale this week. For the purposes of the auction, crew refers only to the minimum number of people it takes to drive the vehicle. All vehicles come exactly as shown. For an additional fee you can have our secondary mechanics install any options you can supply the parts for.