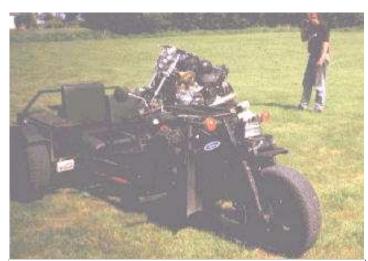

This is a monster trike, fast, durable, heavy as hell. Totally hand built, this bike is a true beast.

SPECIAL EQUIPMENT: Limited off-road capability, 10 gallon spare gas tank, suit case.

| Top Speed:  | 160 mph | Acc/Decc:     | 35/45  |
|-------------|---------|---------------|--------|
| Crew:       | 1       | Range:        | 300mi  |
| Passengers: | 1       | Cargo:        | 100KG  |
| Maneuver:   | -2      | SDP:          | 60     |
| SP:         | 10      | Type:         | Trike  |
| Mass:       | 800kg   | Starting bid: | 1000EB |

Hand built from scratch, featuring a V-12 and enough torque to rip the road in half. Show off your dominance of the road.