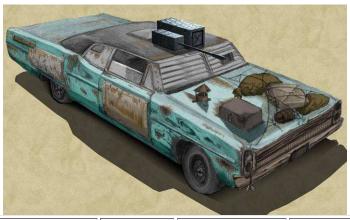

Starting Bid: | 800EB |

There is just something awe inspiring about a car with a minigun sticking out the front end and a huge blower on top.

SPECIAL EQUIPMENT: steel plating over windows, Light Bars, Searchlights, radio, forward mounted 5.56 minigun



| Top Speed:  | 140 mph | Acc/Decc:     | 15/40  |
|-------------|---------|---------------|--------|
| Crew:       | 1       | Range:        | 180mi  |
| Passengers: | 3       | Cargo:        | 400KG  |
| Maneuver:   | -1      | SDP:          | 70     |
| SP:         | 25      | Type:         | Car    |
| Mass:       | 2.1tons | Starting Bid: | 1500EB |

Another fine old classic turned into a road monster.

SPECIAL EQUIPMENT: steel plating over windows, ram bars, spikes, 5.56mm MG in turret mount on roof, dual forward facing 50cal Mgs.



| Top Speed:  | 100 mph | Acc/Decc:     | 12/30 |
|-------------|---------|---------------|-------|
| Crew:       | 1       | Range:        | 180mi |
| Passengers: | 6       | Cargo:        | 700KG |
| Maneuver:   | -1      | SDP:          | 70    |
| SP:         | 20      | Type:         | Car   |
| Mass:       | 1.9tons | Starting Bid: | 800EB |

Roomy doesn't even begin to describe this vehicle. Powerful and tough, with enough armor to keep you feeling safe.

### **SPECIAL EQUIPMENT: steel plating over windows,**



| Top Speed:  | 180 mph | Acc/Decc:     | 30/40  |
|-------------|---------|---------------|--------|
| Crew:       | 1       | Range:        | 200mi  |
| Passengers: | 1       | Cargo:        | 100KG  |
| Maneuver:   | +1      | SDP:          | 50     |
| SP:         | 15