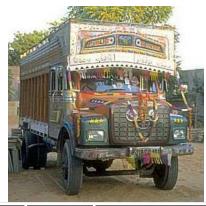

Maneuver:   | -1     | SDP:          | 100      |
| SP:         | 20     | Type:         | Bus      |
| Mass:       | .9tons | Starting Bid: | 10,000EB |

A true off-road capable safari bus. Seats 20, and comes with removable armor plates for the windows.

# SPECIAL EQUIPMENT: Off-road capable, ram bar, steel plating, civilian band radio toilet, 50 gallon water tank.



| Top Speed:  | 60 mph | Acc/Decc:     | 10/25  |
|-------------|--------|---------------|--------|
| Crew:       | 1      | Range:        | 250mi  |
| Passengers: | 1      | Cargo:        | 15tons |
| Maneuver:   | -2     | SDP:          | 150    |
| SP:         | 10     | Type:         | Truck  |
| Mass:       | 10tons | Starting Bid: | 9000EB |

It may be old, it may be ugly, but this dump truck is still a work horse.



| Top Speed:  | 80 mph  | Acc/Decc:     | 10/25   |
|-------------|---------|---------------|---------|
| Crew:       | 1       | Range:        | 450mi   |
| Passengers: | 8       | Cargo:        | 4000KG  |
| Maneuver:   | -2      | SDP:          | 50      |
| SP:         | 10      | Type:         | Truck   |
| Mass:       | 2.5tons | Starting Bid: | 11000EB |

Another gypsy bus, perfect for the large family on the go.

SPECIAL EQUIPMENT: Limited Off-road capability, military radio



| Top Speed:  | 80 mph  | Acc/Decc:     | 15/35  |
|-------------|---------|---------------|--------|
| Crew:       | 1       | Range:        | 400mi  |
| Passengers: | 1       | Cargo:        | 1000KG |
| Maneuver:   | +1      | SDP:          | 50     |
| SP:         | 10      | Type:         | Truck  |
|