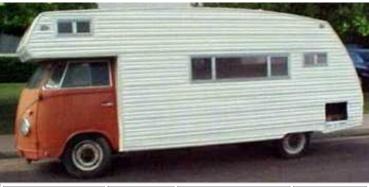

While wandering Joe's accepts any vehicle that runs, the only vehicles we will be showing you here are those which fall under the class of nomad vehicle, which most often means they have been highly modified, sometimes from scratch, or are otherwise unique enough to be classified as such. With that being said, please browse the lot for what we have coming up for sale this week. For the purposes of the auction, crew refers only to the minimum number of people it takes to drive the vehicle. All vehicles come exactly as shown. For an additional fee you can have our secondary mechanics install any options you can supply the parts for.