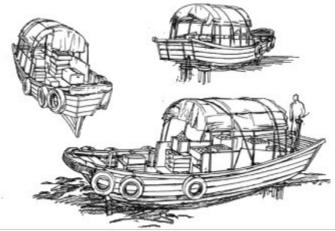

|
| -1              | SDP:               | 50                                                                                               |
| 10              | Type:              | watercraft                                                                                       |
| <b>1.2 tons</b> | Cost:              | 1200 eb                                                                                          |
|                 | 1<br>5<br>-1<br>10 | 1         Range:           5         Cargo:           -1         SDP:           10         Type: |

It's small, slow, and ugly, but we are selling it cheap

SPECIAL EQUIPMENT: everything you see, which is just about everything you could ever want or need for fishing.



| Top Speed:  | 35mph           | Acc/Decc:     | 10/10      |
|-------------|-----------------|---------------|------------|
| Crew:       | 1               | Range:        | 140mi      |
| Passengers: | 8               | Cargo:        | 1200kg     |
| Maneuver:   | 0               | SDP:          | 50         |
| SP:         | 10              | Type:         | watercraft |
| Mass:       | <b>1.8 tons</b> | Starting Bid: | 2800 eb    |

These asian style fishing boats are becoming more and more popular with aquatic nomads, mostly due to the large asian population inherent in the community.

# **SPECIAL EQUIPMENT:**



|                   |       | COLUMN TO SERVICE AND ADDRESS OF THE PARTY O |            |
|-------------------|-------|----------------------------------------------------