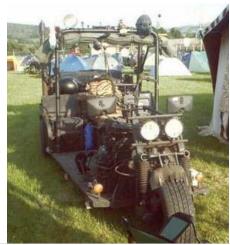

We don't know what the creator of this ride was thinking, but somehow he mounted a V-12 diesel onto a bike. We are assuming he was a borg, since no one who doesn't have cybernetic limbs could bear the heat from the engine on their legs. Still, this is the only bike I have ever seen that will haul a semi trailer out of a ditch. If muscle is your way of life, this is the vehicle for you. Oh yeah, that's our mechanic Cletus sitting on it, but if you don't have cyberlegs, our advice is not to bid on this monster.