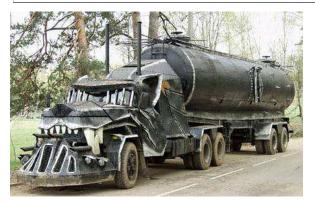

While wandering Joe's accepts any vehicle that runs, the only vehicles we will be showing you here are those which fall under the class of nomad vehicle, which most often means they have been highly modified, sometimes from scratch, or are otherwise unique enough to be classified as such. With that being said, please browse the lot for what we have coming up for sale this week. For the purposes of the auction, crew refers only to the minimum number of people it takes to drive the vehicle. All vehicles come exactly as shown. For an additional fee you can have our secondary mechanics install any options you can supply the parts for.