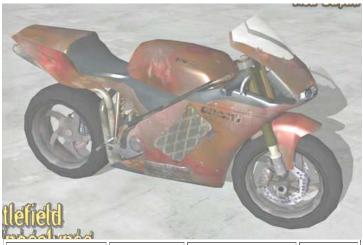

Very fast, very intimidating, this heavily modified Ducati will leave the pavement scorched in its wake.