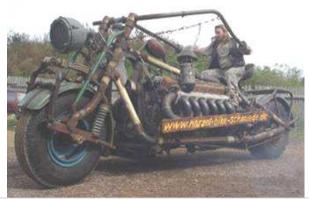

We don't know what the creator of this ride was thinking, but somehow he mounted a V-12 diesel onto a bike. We are assuming he was a borg, since no one who doesn't have cybernetic limbs could bear the heat from the engine on their legs. Still, this is the only bike I have ever seen that will haul a semi trailer out of a ditch. If muscle is your way of life, this is the vehicle for you. Oh yeah, that's our mechanic Cletus sitting on it, but if you don't have cyberlegs, our advice is not to bid on this monster.

#### **SPECIAL EQUIPMENT:**

| Top Speed:  | 100 mph | Acc/Decc:     | 20/30 |
|-------------|---------|---------------|-------|
| Crew:       | 1       | Range:        | 400mi |
| Passengers: | 1       | Cargo:        | 60KG  |
| Maneuver:   | +1      | SDP:          | 30    |
| SP:         | 10      | Type:         | cycle |
| Mass:       | 125kg   | Starting Bid: | 200EB |