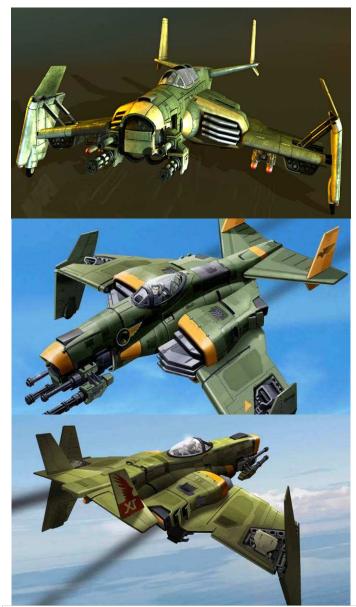

| Type:         | aircraft  |
| Mass:       | <b>1.4 tons</b> | Starting Bid: | 19,000 EB |

This seaplane is one of the hardest working machines alive, it has safely supported 4 pilots careers and only crashed once.

SPECIAL EQUIPMENT: radio



| Top Speed:  | 200mph  | Acc/Decc:     | 10/10     |
|-------------|---------|---------------|-----------|
| Crew:       | 1       | Range:        | 300 mi    |
| Passengers: | 1       | Cargo:        | 30 KG     |
| Maneuver:   | +1      | SDP:          | 40        |
| SP:         | 10      | Type:         | Airplane  |
| Mass:       | .4 tons | Starting Bid: | 12,000 EB |

A hand built 2-seater AV-bike, makes for a great scouting or outrider platform.

SPECIAL EQUIPMENT: Military Radio, ejection seats, HUD, Radar, 20mm autocannon,



| Top Speed:  | <b>520mph</b> | Acc/Decc:     | 30/30     |
|-------------|---------------|---------------|-----------|
| Crew:       | 1             | Range:        | 600 mi    |
| Passengers: | 1             | Cargo:        | 50 KG     |
| Maneuver:   | +2            | SDP:          | 90        |
| SP:         | 25            | Type:         | Airplane  |
| Mass:       | 5 tons        | Starting Bid: | 45,000 EB |

Another cross between AV and airplane, this one a bit more militaristic in nature. It comes from a group of airpirates and was apparently hand built.

SPECIAL EQUIPMENT: Military Radio, ejection seats, HUD, Radar, x2 20mm autocannon, x2 7.62mm miniguns, space for 4 pod mounted weapons.

### **OTHER VEHICLES**



| Top Speed:  | 50 mph | Acc/Decc:            | 10/25