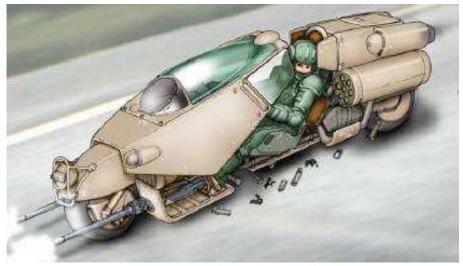

#### **META-CORP ATWWS**

| Top Speed:  | 230 mph | Acc/Decc:     | 33/45    |
|-------------|---------|---------------|----------|
| Crew:       | 1       | Range:        | 350mi    |
| Passengers: | 0       | Cargo:        | 40KG     |
| Maneuver:   | +3      | SDP:          | 40       |
| SP:         | 20      | Type:         | cycle    |
| Mass:       | 260kg   | Starting bid: | 20,000EB |

This bike is truly something worth spending money on. It appears to be a prototype for a corporate outrider/combat interceptor highway bike. Recumbent, and heavily armed, it is believed that these were built by our brothers at Meta-Corp, and stolen from their test facility by Raffen-Shiv marauders. Supposedly only 20 of these exist, and we have three of them. Bidding starts high, and they will move fast.

SPECIAL EQUIPMENT: audio entertainment suite, digital control surface, GPS, Military radio, Cybernetic linkage, 2" rocket pods x2 (HVY / -2 / P / 6D10 / 7 / 1-7 / VR) .50cal Browning M2HB x2 (HVY / 0 / N / P / 6d10 (12.7mm) / 100 / 10 / VR).