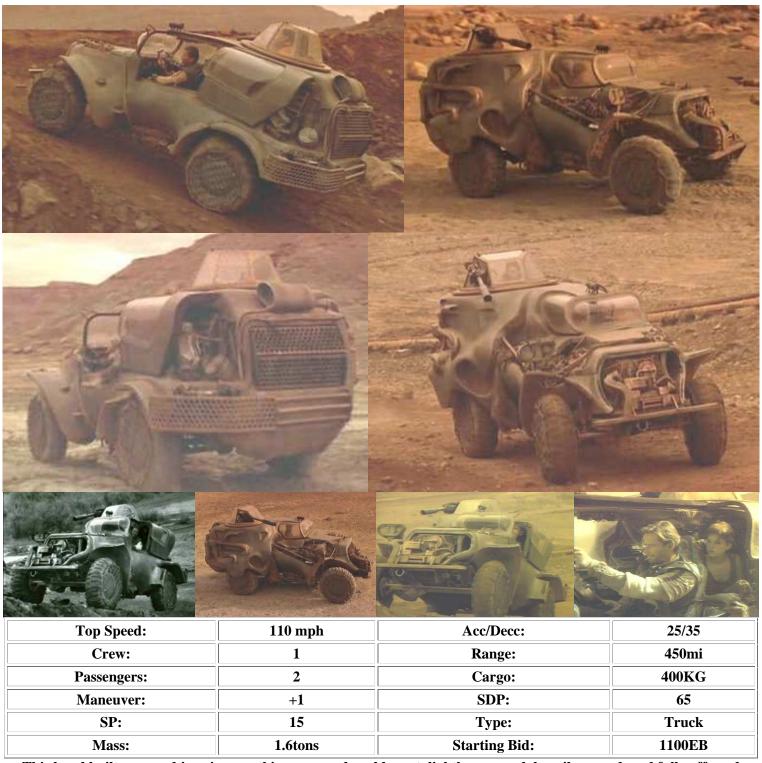

speed reduces to 5mph.

SPECIAL EQUIPMENT: Off road capable, amphibious,





| Top Speed:  | 100 mph | Acc/Decc:     | 20/25  |
|-------------|---------|---------------|--------|
| Crew:       | 1       | Range:        | 375mi  |
| Passengers: | 1       | Cargo:        | 2000KG |
| Maneuver:   | -1      | SDP:          | 60     |
| SP:         | 10      | Type:         | Truck  |
| Mass:       | 1.6tons | Starting Bid: | 800EB  |

This chopped SUV was taken from a Raffen Shiv assault, it is lightweight, heavily armed, and as you can see from the restraint crosses, highly sadistic. The mannequins came with the vehicle, so they are yours as well if you buy it.

SPECIAL EQUIPMENT: Off-road capable, .50cal machinguns on swivel mounts x2, 2 30 gallon spare gas tanks, 2 40 gallon water tanks.



This hand built armored jeep is everything a nomad could want, lightly armored, heavily armed, and fully off road capable.

SPECIAL EQUIPMENT: Off road capability, 20mm autocannon in roof turret, military radio,



| Top Speed:  | 80 mph  | Acc/Decc:     | 10/30  |
|-------------|---------|---------------|--------|
| Crew:       | 1       | Range:        | 400mi  |
| Passengers: | 1       | Cargo:        | 2000KG |
| Maneuver:   | 0       | SDP:          | 80     |
| SP:         | 25      | Type:         | Truck  |
| Mass:       | 1.9tons | Starting Bid: | 600EB  |

The owner called it the Hun, and its easy to see why. Heavily armored, and spacious enough to live in while at the same time being imposing enough to keep most people away.

SPECIAL EQUIPMENT: Off road capability, Roof mounte