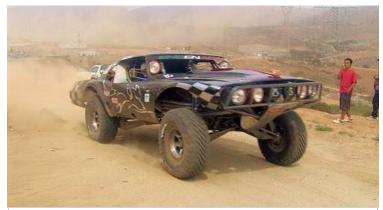

While wandering Joe's accepts any vehicle that runs, the only vehicles we will be showing you here are those which fall under the class of nomad vehicle, which most often means they have been highly modified, sometimes from scratch, or are otherwise unique enough to be classified as such. With that being said, please browse the lot for what we have coming up for sale this week. For the purposes of the auction, crew refers only to the minimum number of people it takes to drive the vehicle. All vehicles come exactly as shown. For an additional fee you can have our secondary mechanics install any options you can supply the parts for.