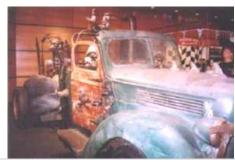

While wandering Joe's accepts any vehicle that runs, the only vehicles we will be showing you here are those which fall under the class of nomad vehicle, which most often means they have been highly modified, sometimes from scratch, or are otherwise unique enough to be classified as such. With that being said, please browse the lot for what we have coming up for sale this week. For the purposes of the auction, crew refers only to the minimum number of people it takes to drive the vehicle. All vehicles come exactly as shown. For an additional fee you can have our secondary mechanics install any options you can supply the parts for.