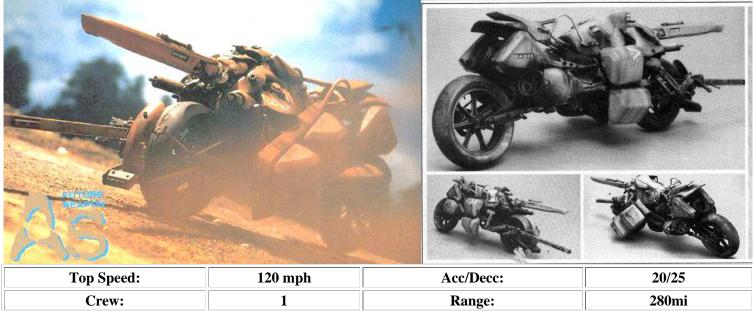

### SPECIAL EQUIPMENT: Off-road capable SPECIAL EQUIPMENT: None

| Top Speed:  | 120 mph | Acc/Decc:     | 20/40 |
|-------------|---------|---------------|-------|
| Crew:       | 1       | Range:        | 400mi |
| Passengers: | 0       | Cargo:        | 30KG  |
| Maneuver:   | 0       | SDP:          | 15    |
| SP:         | 10      | Type:         | CYCLE |
| Mass:       | 110kg   | Starting bid: | 500EB |

A very simple and easy to maintain military surplus bike, a good bike for the nomad on a budget.

SPECIAL EQUIPMENT: Off-road capable, personal distillation rig, 2 canteens, small first aid kit, surplus short wave military radio, helmet, ghillie net.