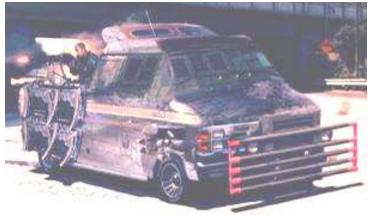

15      | Type:                | Heavy Truck |
| Mass:       | 13tons  | <b>Starting Bid:</b> | 8,000EB     |

A big truck, inexpexpensive even with the pretty paint job.



| Top Speed:  | 80 mph | Acc/Decc:     | 10/30  |
|-------------|--------|---------------|--------|
| Crew:       | 1      | Range:        | 400mi  |
| Passengers: | 2      | Cargo:        | 4 tons |
| Maneuver:   | -1     | SDP:          | 85     |
| SP:         | 250    | Type:         | Truck  |
| Mass:       | 6tons  | Starting Bid: | 6500EB |

This cargo hauler offers ple3nty of protection for the driver and passengers, and an armored shield with platform for anyone to mount a forward facing weapon on for defense.

SPECIAL EQUIPMENT: limited off-road heavy armor plating, winch, radio, personal distillation kit,



| Top Speed:  | 120 mph | Acc/Decc:     | 20/30  |
|-------------|---------|---------------|--------|
| Crew:       | 1       | Range:        | 250mi  |
| Passengers: | 4       | Cargo:        | 800KG  |
| Maneuver:   | 0       | SDP:          | 65     |
| SP:         | 10      | Type:         | Van    |
| Mass:       | 1.6tons | Starting Bid: | 2300EB |

A decent van for

SPECIAL EQUIPMENT: 5.56mm cannon in pintle mount x2, ram bar, armor plating, radio, family size dilation kit



| Top Speed:  | 60 mph | Acc/Decc:            | 10/15       |
|-------------|--------|----------------------|-------------|
| Crew:       | 1      | Range:               | 250mi       |
| Passengers: | 8      | Cargo:               | 800KG       |
| Maneuver:   | +1     | SDP:                 | 125         |