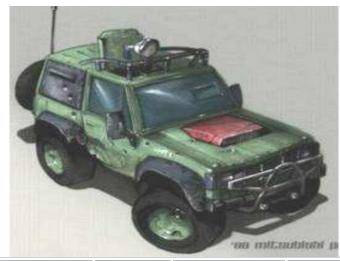

While wandering Joe's accepts any vehicle that runs, the only vehicles we will be showing you here are those which fall under the class of nomad vehicle, which most often means they have been highly modified, sometimes from scratch, or are otherwise unique enough to be classified as such. With that being said, please browse the lot for what we have coming up for sale this week. For the purposes of the auction, crew refers only to the minimum number of people it takes to drive the vehicle. All vehicles come exactly as shown. For an additional fee you can have our secondary mechanics install any options you can supply the parts for.