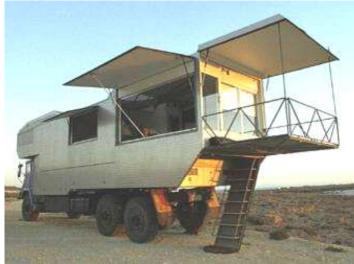

While wandering Joe's accepts any vehicle that runs, the only vehicles we will be showing you here are those which fall under the class of nomad vehicle, which most often means they have been highly modified, sometimes from scratch, or are otherwise unique enough to be classified as such. With that being said, please browse the lot for what we have coming up for sale this week. For the purposes of the auction, crew refers only to the minimum number of people it takes to drive the vehicle. All vehicles come exactly as shown. For an additional fee you can have our secondary mechanics install any options you can supply the parts for.