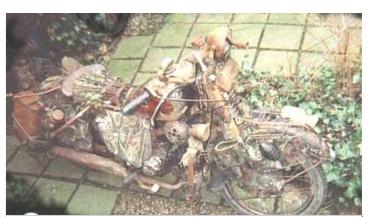

This hand built chopper is just too cool looking for words, it's most ingenious feature is a custom gas tank mounted on the back of the bike. The skeleton decoration is just mean looking.