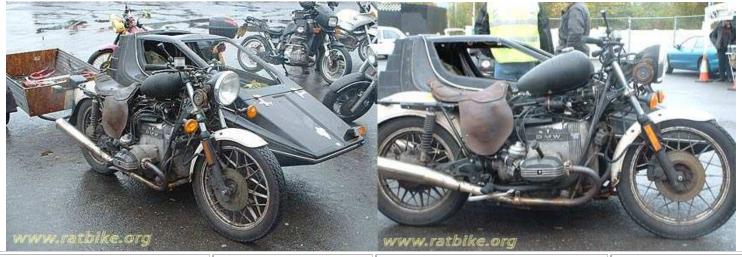

A very simple bike and sidecar, slightly modified.

### SPECIAL EQUIPMENT: limited off-road capability, civilian band radio

| Top Speed:  | 100 mph | Acc/Decc:     | 20/30 |
|-------------|---------|---------------|-------|
| Crew:       | 1       | Range:        | 280mi |
| Passengers: |         | Cargo:        | 0KG   |
| Maneuver:   | +1      | SDP:          | 40    |
| SP:         | 5       | Type:         | Cycle |
| Mass:       | 80kg    | Starting bid: | 150EB |