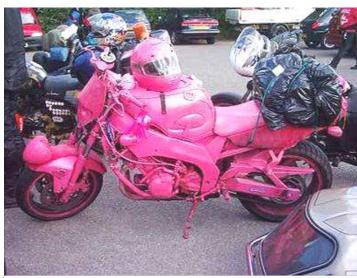

We call it the cow bike, and it can be yours today.

Just look at it, who wouldn't want to ride it?

SPECIAL EQUIPMENT: matching saddlebags and suitcase.

| Top Speed:  | 140 mph | Acc/Decc:     | 15/35 |
|-------------|---------|---------------|-------|
| Crew:       | 1       | Range:        | 300mi |
| Passengers: | 2       | Cargo:        | 50KG  |
| Maneuver:   | -1      | SDP:          | 30    |
| SP:         | 10      | Type:         | Cycle |
| Mass:       | 258kg   | Starting bid: | 900EB |