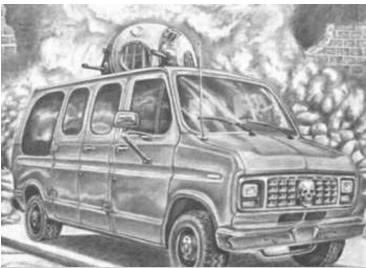

While wandering Joe's accepts any vehicle that runs, the only vehicles we will be showing you here are those which fall under the class of nomad vehicle, which most often means they have been highly modified, sometimes from scratch, or are otherwise unique enough to be classified as such. With that being said, please browse the lot for what we have coming up for sale this week. For the purposes of the auction, crew refers only to the minimum number of people it takes to drive the vehicle. All vehicles come exactly as shown. For an additional fee you can have our secondary mechanics install any options you can supply the parts for.