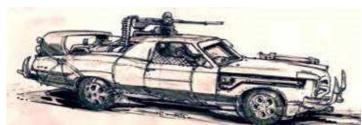

gers: | 3       | Cargo:        | 250KG |
| Maneuver:   | 0       | SDP:          | 45    |
| SP:         | 10      | Type:         | Car   |
| Mass:       | 1.1tons | Starting Bid: | 200EB |

The former owner of this car either really liked spikes, or really hated people jumping on his car.

**SPECIAL EQUIPMENT:** ram bar



| Top Speed:  | 90 mph | Acc/Decc:     | 15/25 |
|-------------|--------|---------------|-------|
| Crew:       | 1      | Range:        | 250mi |
| Passengers: | 3      | Cargo:        | 400KG |
| Maneuver:   | 0      | SDP:          | 40    |
| SP:         | 20     | Type:         | Car   |
| Mass:       | .8tons | Starting Bid: | 200EB |

Make do with what you have, that's what I always say.

SPECIAL EQUIPMENT: armor plating, front and rear ram bars, wheel spikes



| Top Speed:  | 120 mph | Acc/Decc:     | 20/30 |
|-------------|---------|---------------|-------|
| Crew:       | 1       | Range:        | 250mi |
| Passengers: | 3       | Cargo:        | 350KG |
| Maneuver:   | 0       | SDP:          | 45    |
| SP:         | 10      | Type:         | Car   |
| Mass:       | 1.2tons | Starting Bid: | 200EB |

It's not special, its not a speed demon, but it is pretty well armed.

SPECIAL EQUIPMENT: front and rear ram bars, .50 cal mg in pintle mount.



| Top Speed:  | 100 mph | Acc/Decc:     | 15/25  |
|-------------|---------|---------------|--------|
| Crew:       | 1       | Range:        | 275mi  |
| Passengers: | 3       | Cargo:        | 600KG  |
| Maneuver:   | 0       | SDP:          | 50     |
| SP:         | 25      | Type:         | Car