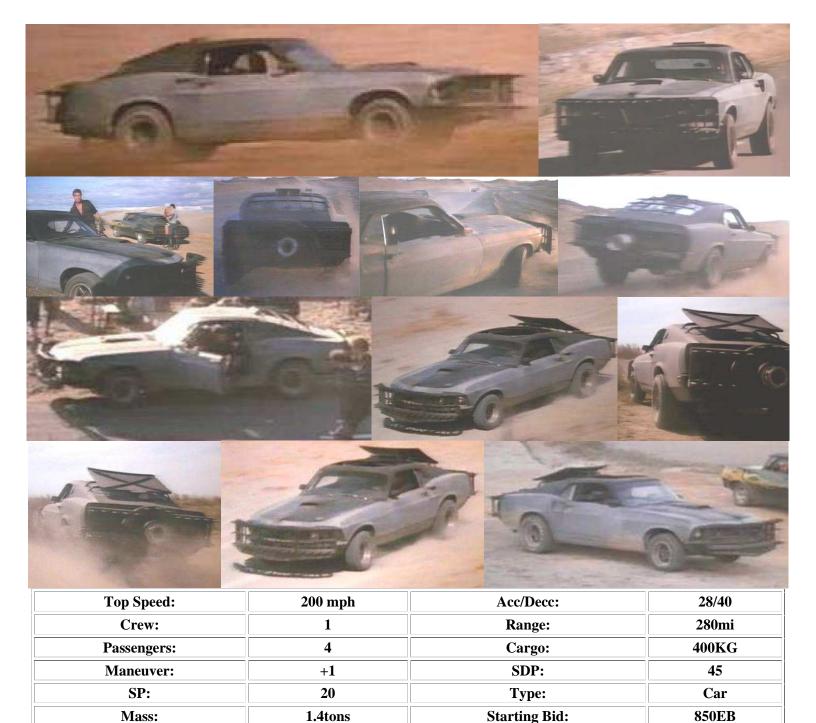

While wandering Joe's accepts any vehicle that runs, the only vehicles we will be showing you here are those which fall under the class of nomad vehicle, which most often means they have been highly modified, sometimes from scratch, or are otherwise unique enough to be classified as such. With that being said, please browse the lot for what we have coming up for sale this week. For the purposes of the auction, crew refers only to the minimum number of people it takes to drive the vehicle. All vehicles come exactly as shown. For an additional fee you can have our secondary mechanics install any options you can supply the parts for.