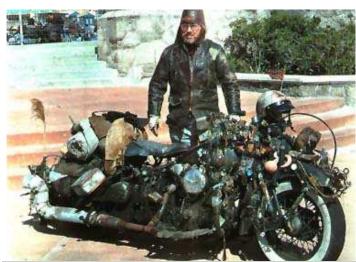

We don't know what the creator of this ride was thinking, but somehow he mounted a V-12 diesel onto a bike. We are assuming he was a borg, since no one who doesn't have cybernetic limbs could bear the heat from the engine on their legs. Still, this is the only bike I have ever seen that will haul a semi trailer out of a ditch. If muscle is your way of life, this is the vehicle for you. Oh yeah, that's our mechanic Cletus sitting on it, but if you don't have cyberlegs, our advice is not to bid on this monster.