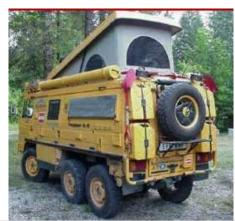

While wandering Joe's accepts any vehicle that runs, the only vehicles we will be showing you here are those which fall under the class of nomad vehicle, which most often means they have been highly modified, sometimes from scratch, or are otherwise unique enough to be classified as such. With that being said, please browse the lot for what we have coming up for sale this week. For the purposes of the auction, crew refers only to the minimum number of people it takes to drive the vehicle. All vehicles come exactly as shown. For an additional fee you can have our secondary mechanics install any options you can supply the parts for.