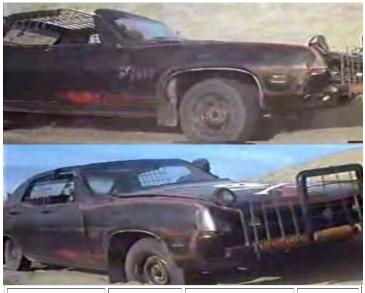

| 260mi |
| Passengers: | 3       | Cargo:        | 350KG |
| Maneuver:   | 0       | SDP:          | 45    |
| SP:         | 15      | Type:         | Car   |
| Mass:       | 1.1tons | Starting Bid: | 500EB |

The favorite muscle car of the seventies, nomad style.

SPECIAL EQUIPMENT: armor plating, ram bar



| Top Speed:  | 115 mph | Acc/Decc:     | 20/30 |
|-------------|---------|---------------|-------|
| Crew:       | 1       | Range:        | 275mi |
| Passengers: | 3       | Cargo:        | 400KG |
| Maneuver:   | 0       | SDP:          | 40    |
| SP:         | 10      | Type:         | Car   |
| Mass:       | .9tons  | Starting Bid: | 200EB |

The former owner of this car either really liked spikes, or really hated people jumping on his car.

## **SPECIAL EQUIPMENT: spikes**



| Top Speed:  | 130 mph | Acc/Decc:     | 20/35 |
|-------------|---------|---------------|-------|
| Crew:       | 1       | Range:        | 250mi |
| Passengers: | 3       | Cargo:        | 250KG |
| Maneuver:   | 0       | SDP:          | 45    |
| SP:         | 10      | Type:         | Car   |
| Mass:       | 1.1tons | Starting Bid: | 200EB |

The former owner of this car either really liked spikes, or really hated people jumping on his car.

**SPECIAL EQUIPMENT:** ram bar



| Top Speed:  | 90 mph | Acc/Decc:     | 15/25 |
|-------------|--------|---------------|-------|
| Crew:       | 1      | Range:        | 250mi |
| Passengers: | 3      | Cargo:        | 400KG |
| Maneuver:   | 0      | SDP:          | 40    |
| SP:         | 20     | Type:         | Car   |
| Mass:       | .8