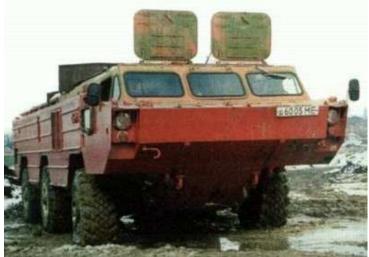

While wandering Joe's accepts any vehicle that runs, the only vehicles we will be showing you here are those which fall under the class of nomad vehicle, which most often means they have been highly modified, sometimes from scratch, or are otherwise unique enough to be classified as such. With that being said, please browse the lot for what we have coming up for sale this week. For the purposes of the auction, crew refers only to the minimum number of people it takes to drive the vehicle. All vehicles come exactly as shown. For an additional fee you can have our secondary mechanics install any options you can supply the parts for.