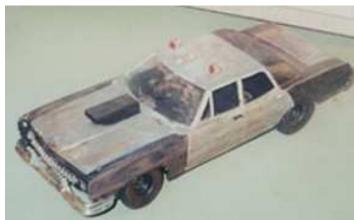

## WANDERING JOE'S USED VEHICLES

Wandering Joe's has a hard earned reputation of fairness and honestly. They simply will not sell a vehicle that does not run. In fact, the policy is that if the vehicle can't make it through the gates on its own power, then they will not take it at all. Once they have accepted a vehicle they have a large staff of fully trained mechanics, some of the best in the world in fact, to repair any engine problems and ensure that the vehicle will last at least a year, or your money back.

While wandering Joe's accepts any vehicle that runs, the only vehicles we will be showing you here are those which fall under the class of nomad vehicle, which most often means they have been highly modified, sometimes from scratch, or are otherwise unique enough to be classified as such. With that being said, please browse the lot for what we have coming up for sale this week. For the purposes of the auction, crew refers only to the minimum number of people it takes to drive the vehicle. All vehicles come exactly as shown. For an additional fee you can have our secondary mechanics install any options you can supply the parts for.