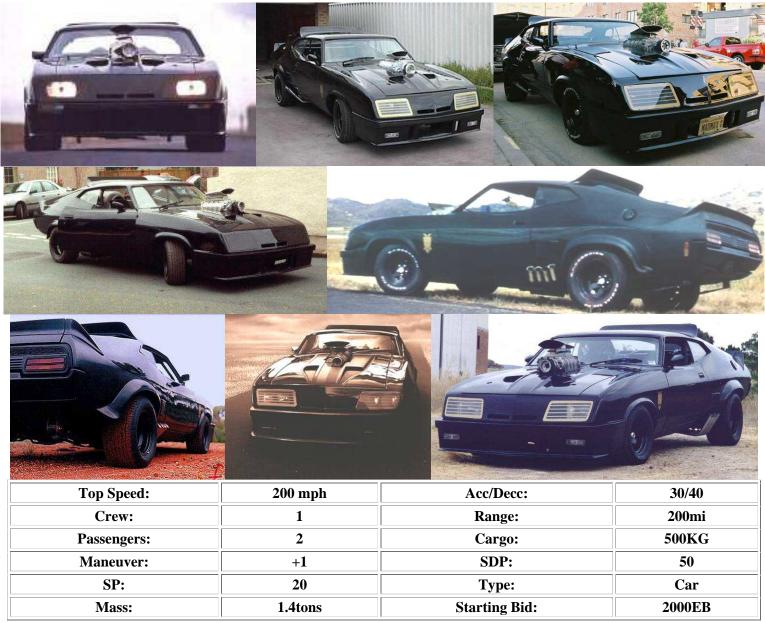

While wandering Joe's accepts any vehicle that runs, the only vehicles we will be showing you here are those which fall under the class of nomad vehicle, which most often means they have been highly modified, sometimes from scratch, or are otherwise unique enough to be classified as such. With that being said, please browse the lot for what we have coming up for sale this week. For the purposes of the auction, crew refers only to the minimum number of people it takes to drive the vehicle. All vehicles come exactly as shown. For an additional fee you can have our secondary mechanics install any options you can supply the parts for.