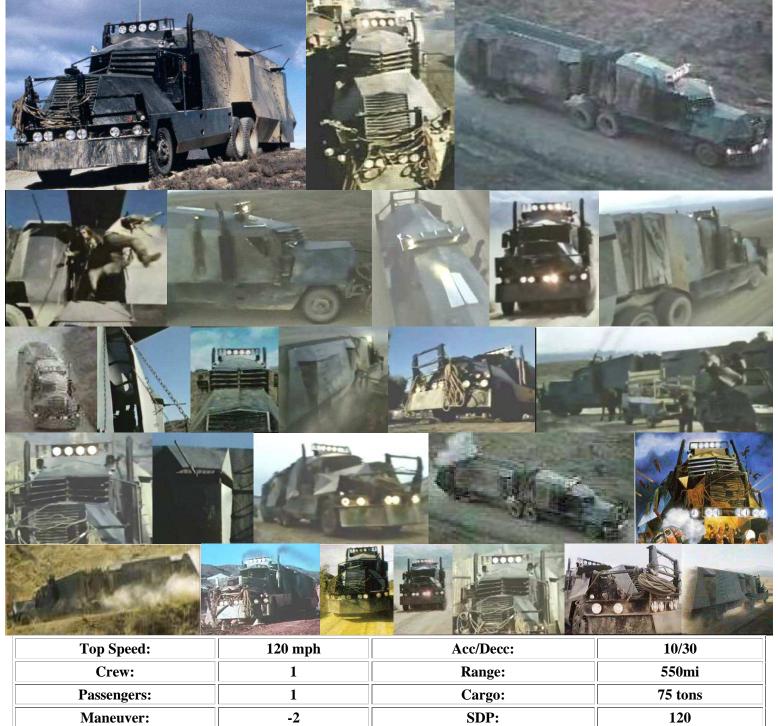

While wandering Joe's accepts any vehicle that runs, the only vehicles we will be showing you here are those which fall under the class of nomad vehicle, which most often means they have been highly modified, sometimes from scratch, or are otherwise unique enough to be classified as such. With that being said, please browse the lot for what we have coming up for sale this week. For the purposes of the auction, crew refers only to the minimum number of people it takes to drive the vehicle. All vehicles come exactly as shown. For an additional fee you can have our secondary mechanics install any options you can supply the parts for.