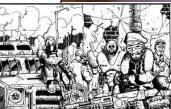

### **BIKES**

| Top Speed:  | 120 mph | Acc/Decc:     | 20/45   |
|-------------|---------|---------------|---------|
| Crew:       | 1       | Range:        | 400mi   |
| Passengers: | 1       | Cargo:        | 20KG    |
| Maneuver:   | -1      | SDP:          | 40      |
| SP:         | 10      | Type:         | Trike   |
| Mass:       | 210kg   | Starting bid: | 2,000EB |

Exceedingly clean and pristine for a nomad bike, this trike seats 2 in comfort and style. A perfect vehicle for a tribal headman.

| Top Speed:  | 200 mph | Acc/Decc:     | 25/40  |
|-------------|---------|---------------|--------|
| Crew:       | 1       | Range:        | 200mi  |
| Passengers: | 0       | Cargo:        | 0KG    |
| Maneuver:   | +1      | SDP:          | 20     |
| SP:         | 10      | Type:         | Cycle  |
| Mass:       | 220kg   | Starting bid: | 1000EB |