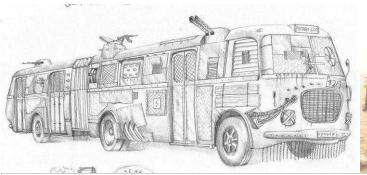

While wandering Joe's accepts any vehicle that runs, the only vehicles we will be showing you here are those which fall under the class of nomad vehicle, which most often means they have been highly modified, sometimes from scratch, or are otherwise unique enough to be classified as such. With that being said, please browse the lot for what we have coming up for sale this week. For the purposes of the auction, crew refers only to the minimum number of people it takes to drive the vehicle. All vehicles come exactly as shown. For an additional fee you can have our secondary mechanics install any options you can supply the parts for.