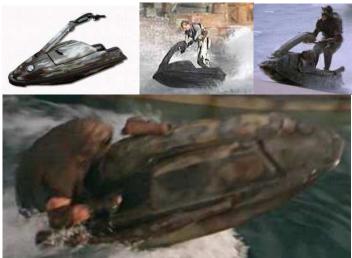

Leave it to a Technomancer to bring in something completely different. We don't even know how to begin to describe it. Other than to tell you that you lay on your stomach to pilot it, and it moves like a bitch. Since your face is right next to the pavement, this can be pretty scary. Still, the low profile of the driver does make him much harder to hit.