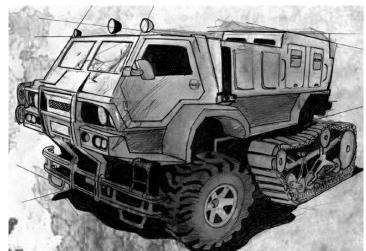

| 6tons  | Starting Bid: | 6500EB |

This cargo hauler offers ple3nty of protection for the driver and passengers, and an armored shield with platform for anyone to mount a forward facing weapon on for defense.

SPECIAL EQUIPMENT: limited off-road heavy armor plating, winch, radio, personal distillation kit,



| Top Speed:  | 120 mph | Acc/Decc:     | 20/30  |
|-------------|---------|---------------|--------|
| Crew:       | 1       | Range:        | 250mi  |
| Passengers: | 4       | Cargo:        | 800KG  |
| Maneuver:   | 0       | SDP:          | 65     |
| SP:         | 10      | Type:         | Van    |
| Mass:       | 1.6tons | Starting Bid: | 2300EB |

A decent van for

SPECIAL EQUIPMENT: 5.56mm cannon in pintle mount x2, ram bar, armor plating, radio, family size dilation kit



| Top Speed:  | 60 mph | Acc/Decc:            | 10/15       |
|-------------|--------|----------------------|-------------|
| Crew:       | 1      | Range:               | 250mi       |
| Passengers: | 8      | Cargo:               | 800KG       |
| Maneuver:   | +1     | SDP:                 | 125         |
| SP:         | 20     | Type:                | Heavy Truck |
| Mass:       | 3tons  | <b>Starting Bid:</b> | 9500EB      |

An armored personell carrier equipped for any terrain.

SPECIAL EQUIPMENT: off-road capable, hi-power lights, armor plating, ram bar, rubber tread, long range radio, family distillation kit, small galley, toilet.



| Top Speed:  | 65 mph  | Acc/Decc:     | 10/15  |
|-------------|---------|---------------|--------|
| Crew:       | 1       | Range:        | 280