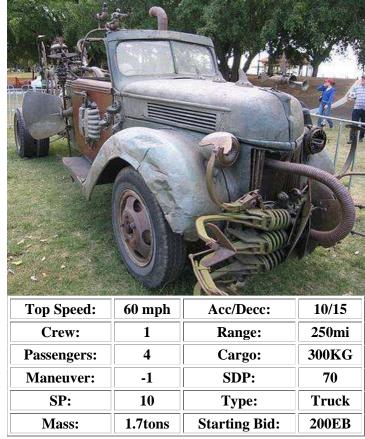

While wandering Joe's accepts any vehicle that runs, the only vehicles we will be showing you here are those which fall under the class of nomad vehicle, which most often means they have been highly modified, sometimes from scratch, or are otherwise unique enough to be classified as such. With that being said, please browse the lot for what we have coming up for sale this week. For the purposes of the auction, crew refers only to the minimum number of people it takes to drive the vehicle. All vehicles come exactly as shown. For an additional fee you can have our secondary mechanics install any options you can supply the parts for.