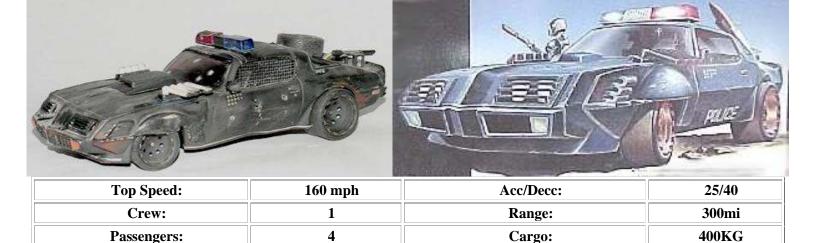

#### **META-CORP ATWWS**

| Top Speed:  | 230 mph | Acc/Decc:     | 33/45    |
|-------------|---------|---------------|----------|
| Crew:       | 1       | Range:        | 350mi    |
| Passengers: | 0       | Cargo:        | 40KG     |
| Maneuver:   | +3      | SDP:          | 40       |
| SP:         | 20      | Type:         | cycle    |
| Mass:       | 260kg   | Starting bid: | 20,000EB |

This bike is truly something worth spending money on. It appears to be a prototype for a corporate outrider/combat interceptor highway bike. Recumbent, and heavily armed, it is believed that these were built by our brothers at Meta-Corp, and stolen from their test facility by Raffen-Shiv marauders. Supposedly only 20 of these exist, and we have three of them. Bidding starts high, and they will move fast.

SPECIAL EQUIPMENT: audio entertainment suite, digital control surface, GPS, Military radio, Cybernetic linkage, 2" rocket pods x2 (HVY / -2 / P / 6D10 / 7 / 1-7 / VR) .50cal Browning M2HB x2 (HVY / 0 / N / P / 6d10 (12.7mm) / 100 / 10 / VR).