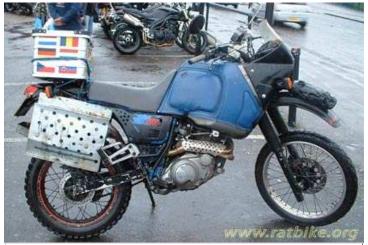

A sturdy and reliable long range bike with a custom gas tank. Seen a lot of use, but still has a lot left in her.

SPECIAL EQUIPMENT: Off-road capable, canteen, personal water distillation kit, sleeping bag, road side emergency kit, 2 hard box saddle bags, personal tent, net for easy stowing, tool kit, gas