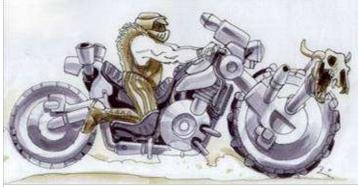

This sculpture on wheels is called "The Demon", and is sure to turn every head it passes. And with a 200 mph top speed, it will pass those heads very very quickly.

### **SPECIAL EQUIPMENT:**

| CONTRACTOR AND AND ADMINISTRATION OF THE PARTY OF THE PAR |         |               |       |
|--------------------------------------------------------------------------------------------------------------------------------------------------------------------------------------------------------------------------------------------------------------------------------------------------------------------------------------------------------------------------------------------------------------------------------------------------------------------------------------------------------------------------------------------------------------------------------------------------------------------------------------------------------------------------------------------------------------------------------------------------------------------------------------------------------------------------------------------------------------------------------------------------------------------------------------------------------------------------------------------------------------------------------------------------------------------------------------------------------------------------------------------------------------------------------------------------------------------------------------------------------------------------------------------------------------------------------------------------------------------------------------------------------------------------------------------------------------------------------------------------------------------------------------------------------------------------------------------------------------------------------------------------------------------------------------------------------------------------------------------------------------------------------------------------------------------------------------------------------------------------------------------------------------------------------------------------------------------------------------------------------------------------------------------------------------------------------------------------------------------------------|---------|---------------|-------|
| Top Speed:                                                                                                                                                                                                                                                                                                                                                                                                                                                                                                                                                                                                                                                                                                                                                                                                                                                                                                                                                                                                                                                                                                                                                                                                                                                                                                                                                                                                                                                                                                                                                                                                                                                                                                                                                                                                                                                                                                                                                                                                                                                                                                                     | 220 mph | Acc/Decc:     | 25/35 |
| Crew:                                                                                                                                                                                                                                                                                                                                                                                                                                                                                                                                                                                                                                                                                                                                                                                                                                                                                                                                                                                                                                                                                                                                                                                                                                                                                                                                                                                                                                                                                                                                                                                                                                                                                                                                                                                                                                                                                                                                                                                                                                                                                                                          | 1       | Range:        | 300mi |
| Passengers:                                                                                                                                                                                                                                                                                                                                                                                                                                                                                                                                                                                                                                                                                                                                                                                                                                                                                                                                                                                                                                                                                                                                                                                                                                                                                                                                                                                                                                                                                                                                                                                                                                                                                                                                                                                                                                                                                                                                                                                                                                                                                                                    | 1       | Cargo:        | 0KG   |
| Maneuver:                                                                                                                                                                                                                                                                                                                                                                                                                                                                                                                                                                                                                                                                                                                                                                                                                                                                                                                                                                                                                                                                                                                                                                                                                                                                                                                                                                                                                                                                                                                                                                                                                                                                                                                                                                                                                                                                                                                                                                                                                                                                                                                      | +1      | SDP:          | 30    |
| SP:                                                                                                                                                                                                                                                                                                                                                                                                                                                                                                                                                                                                                                                                                                                                                                                                                                                                                                                                                                                                                                                                                                                                                                                                                                                                                                                                                                                                                                                                                                                                                                                                                                                                                                                                                                                                                                                                                                                                                                                                                                                                                                                            | 10      | Type:         | Cycle |
| Mass:                                                                                                                                                                                                                                                                                                                                                                                                                                                                                                                                                                                                                                                                                                                                                                                                                                                                                                                                                                                                                                                                                                                                                                                                                                                                                                                                                                                                                                                                                                                                                                                                                                                                                                                                                                                                                                                                                                                                                                                                                                                                                                                          | 160kg   | Starting bid: | 500EB |