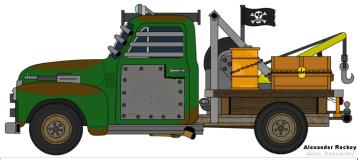

ink, full computer and cybermodem suite, full bathroom and shower, 100 gallon water supply, puncture proof tires, office, council room, 4 bedrooms, large storage room, bottom opening hatch with vehicle gantry, 4 escape hatches, water pump, gps navigation, climate control,



| Top Speed:  | 60 mph  | Acc/Decc:     | 18/25 |
|-------------|---------|---------------|-------|
| Crew:       | 1       | Range:        | 280mi |
| Passengers: | 4       | Cargo:        | 400KG |
| Maneuver:   | 0       | SDP:          | 40    |
| SP:         | 10      | Type:         | Truck |
| Mass:       | 1.4tons | Starting Bid: | 400EB |

Technically this should be in the car section, but it's high enough and monster enough, that it was placed in with the trucks.

### **SPECIAL EQUIPMENT: Off-road capable**



| Top Speed:  | 80 mph  | Acc/Decc:     | 15/20 |
|-------------|---------|---------------|-------|
| Crew:       | 1       | Range:        | 250mi |
| Passengers: | 2       | Cargo:        | 300KG |
| Maneuver:   | -1      | SDP:          | 50    |
| SP:         | 20      | Type:         | Truck |
| Mass:       | 1.7tons | Starting Bid: | 900EB |

A decent hauler, a necessity for any group bigger than a small family.

SPECIAL EQUIPMENT: armor shutters on windows, steel plating, tow rig, winch, 50 gallon fuel drum.



| Top Speed:  | 100 mph | Acc/Decc:     | 15/20 |
|-------------|---------|---------------|-------|
| Crew:       | 1       | Range:        | 300mi |
| Passengers: | 2       | Cargo:        | 800KG |
| Maneuver:   | 0       | SDP:          | 30    |
| SP:         | 10