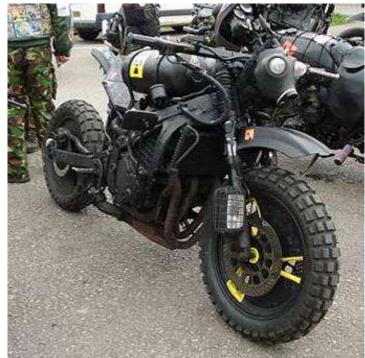

This is what happens when you try and turn a street racer into a dirt bike.

### SPECIAL EQUIPMENT: Limited off-road capability

A heavy ATV with roll cage and custom gun mounts able to fit most assault weapons.

**Starting bid:** 

**500EB** 

125kg

Mass:

SPECIAL EQUIPMENT: Off-road capable, storage box, cage on front, support/roll bar. Removable trailer.