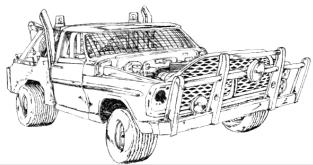

While wandering Joe's accepts any vehicle that runs, the only vehicles we will be showing you here are those which fall under the class of nomad vehicle, which most often means they have been highly modified, sometimes from scratch, or are otherwise unique enough to be classified as such. With that being said, please browse the lot for what we have coming up for sale this week. For the purposes of the auction, crew refers only to the minimum number of people it takes to drive the vehicle. All vehicles come exactly as shown. For an additional fee you can have our secondary mechanics install any options you can supply the parts for.