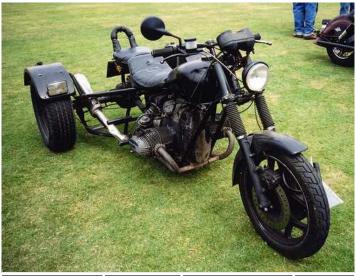

Exceedingly clean and pristine for a nomad bike, this trike seats 2 in comfort and style. A perfect vehicle for a tribal headman.

| Top Speed:  | 200 mph | Acc/Decc:     | 25/40  |
|-------------|---------|---------------|--------|
| Crew:       | 1       | Range:        | 200mi  |
| Passengers: | 0       | Cargo:        | 0KG    |
| Maneuver:   | +1      | SDP:          | 20     |
| SP:         | 10      | Type:         | Cycle  |
| Mass:       | 220kg   | Starting bid: | 1000EB |