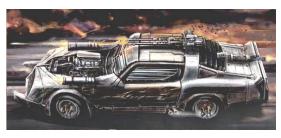

While wandering Joe's accepts any vehicle that runs, the only vehicles we will be showing you here are those which fall under the class of nomad vehicle, which most often means they have been highly modified, sometimes from scratch, or are otherwise unique enough to be classified as such. With that being said, please browse the lot for what we have coming up for sale this week. For the purposes of the auction, crew refers only to the minimum number of people it takes to drive the vehicle. All vehicles come exactly as shown. For an additional fee you can have our secondary mechanics install any options you can supply the parts for.