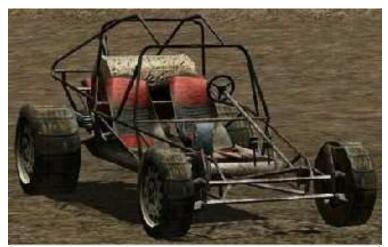

### **BIKES**

| Top Speed:  | 120 mph | Acc/Decc:     | 20/45   |
|-------------|---------|---------------|---------|
| Crew:       | 1       | Range:        | 400mi   |
| Passengers: | 1       | Cargo:        | 20KG    |
| Maneuver:   | -1      | SDP:          | 40      |
| SP:         | 10      | Type:         | Trike   |
| Mass:       | 210kg   | Starting bid: | 2,000EB |

Exceedingly clean and pristine for a nomad bike, this trike seats 2 in comfort and style. A perfect vehicle for a tribal headman.

| Top Speed:  | 200 mph | Acc/Decc:     | 25/40  |
|-------------|---------|---------------|--------|
| Crew:       | 1       | Range:        | 200mi  |
| Passengers: | 0       | Cargo:        | 0KG    |
| Maneuver:   | +1      | SDP:          | 20     |
| SP:         | 10      | Type:         | Cycle  |
| Mass:       | 220kg   | Starting bid: | 1000EB |