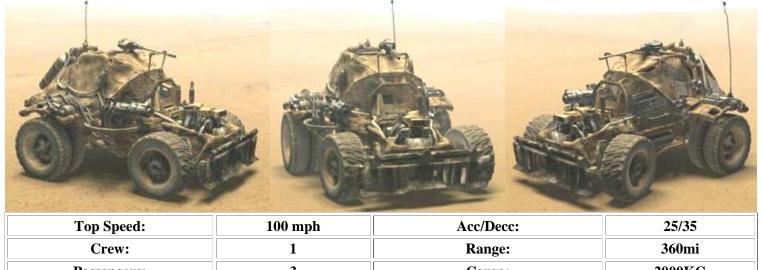

an entertainer could need. The front half of the bus serves as the living space, the middle as a changing room/toilet, and the rear as instrument/cargo storage. The cloth tarp overhead is retracted by winch like a sail when the bus is moving

SPECIAL EQUIPMENT: Look out tower, civilian band radio, toilet



| Top Speed:  | 80 mph | Acc/Decc:     | 12/25    |
|-------------|--------|---------------|----------|
| Crew:       | 1      | Range:        | 400mi    |
| Passengers: | 4      | Cargo:        | 4tons    |
| Maneuver:   | -2     | SDP:          | 75       |
| SP:         | 10     | Type:         | Truck    |
| Mass:       | 12tons | Starting Bid: | 19,000EB |

Once military, now an all terrain cargo hauler.

SPECIAL EQUIPMENT: off-road capable, high power lamps, civilian band radio,



| Top Speed:  | 100 mph | Acc/Decc:     | 25/35  |
|-------------|---------|---------------|--------|
| Crew:       | 1       | Range:        | 360mi  |
| Passengers: | 3       | Cargo:        | 2000KG |
| Maneuver:   | +1      | SDP:          | 55     |
| SP:         | 10      | Type:         | Truck  |
| Mass:       | 4tons   | Starting Bid: | 6000EB |

 $Scratch\ built\ desert\ survival\ truck,\ go\ anywhere\ in\ this\ baby,\ but\ remember\ to\ remove\ the\ gun\ before\ entering\ civilization.$ 

SPECIAL EQUIPMENT: Off road capable, .50 cal machine gun, ram bar, Family sized distillation kit, 50 gallon water tank, x2 10 gallon gas tanks



| and the same of | 7-4     | No. of Concession, Name of Street, or other party of the Concession, Name of Street, or other party of the Concession