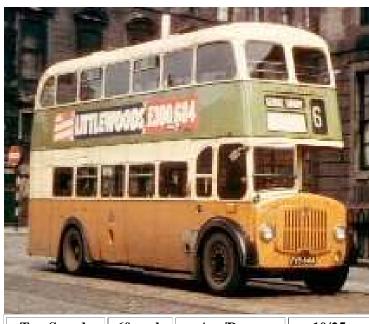

While wandering Joe's accepts any vehicle that runs, the only vehicles we will be showing you here are those which fall under the class of nomad vehicle, which most often means they have been highly modified, sometimes from scratch, or are otherwise unique enough to be classified as such. With that being said, please browse the lot for what we have coming up for sale this week. For the purposes of the auction, crew refers only to the minimum number of people it takes to drive the vehicle. All vehicles come exactly as shown. For an additional fee you can have our secondary mechanics install any options you can supply the parts for.