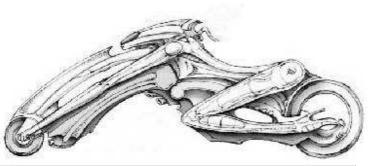

| Top Speed:  | 140 mph | Acc/Decc:     | 28/45  |
|-------------|---------|---------------|--------|
| Crew:       | 1       | Range:        | 350mi  |
| Passengers: | 1       | Cargo:        | 0KG    |
| Maneuver:   | +1      | SDP:          | 30     |
| SP:         | 10      | Type:         | cycle  |
| Mass:       | 165kg   | Starting bid: | 2000EB |

This bike shows that not all nomad vehicles are ugly; this is a functional and amazing piece of steel art.

**SPECIAL EQUIPMENT: None** 

| Top Speed:  | 100 mph | Acc/Decc:     | 15/35 |
|-------------|---------|---------------|-------|
| Crew:       | 1       | Range:        | 150mi |
| Passengers: | 0       | Cargo:        | 0KG   |
| Maneuver:   | +1      | SDP:          | 40    |
| SP:         | 20      | Type:         | cycle |
| Mass:       | 270kg   | Starting bid: | 500EB |