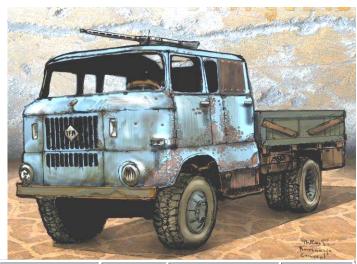

While wandering Joe's accepts any vehicle that runs, the only vehicles we will be showing you here are those which fall under the class of nomad vehicle, which most often means they have been highly modified, sometimes from scratch, or are otherwise unique enough to be classified as such. With that being said, please browse the lot for what we have coming up for sale this week. For the purposes of the auction, crew refers only to the minimum number of people it takes to drive the vehicle. All vehicles come exactly as shown. For an additional fee you can have our secondary mechanics install any options you can supply the parts for.