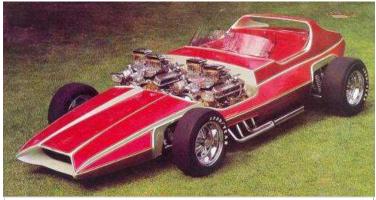

ss:       | 1.4tons | Starting Bid: | 1600EB |

An old Camero outfitted for Baja style off-roading, and its in really fantastic shape, new paint even.



| Top Speed:  | 220 mph | Acc/Decc:     | 30/45  |
|-------------|---------|---------------|--------|
| Crew:       | 1       | Range:        | 290mi  |
| Passengers: | 0       | Cargo:        | 100KG  |
| Maneuver:   | 0       | SDP:          | 50     |
| SP:         | 15      | Type:         | Car    |
| Mass:       | 1.4tons | Starting Bid: | 4300EB |

Fast, fast as hell, that's the only word really to describe this car. It's also lightly armored, so those vulnerable moments don't leave you a defenseless target.

SPECIAL EQUIPMENT: Radio, full audio entertainment suite, air bags, GPS.

SPECIAL EQUIPMENT: off-road capable, radio, GPS,



| Top Speed:  | 180mph  | Acc/Decc:     | 32/40  |
|-------------|---------|---------------|--------|
| Crew:       | 1       | Range:        | 180mi  |
| Passengers: | 1       | Cargo:        | 100KG  |
| Maneuver:   | -1      | SDP:          | 45     |
| SP:         | 10      | Type:         | Car    |
| Mass:       | 1.7tons | Starting Bid: | 5600EB |

Powered by duel V-6's which separately power the right and left rear wheels, this car is a monument to the offball ideas in the nomad community and the sheer over the top mentality some of our boys have. Brand new, the builder just rolled this into the auction from his garage, the paint is still wet and there is not a scratch on her. Of course it gets like 4 miles to the gallon, but that's your problem.

## **SPECIAL EQUIPMENT:**



| T