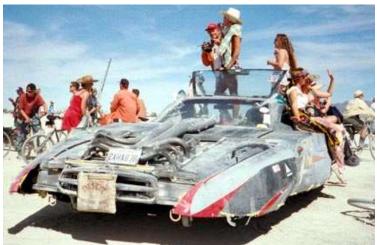

While wandering Joe's accepts any vehicle that runs, the only vehicles we will be showing you here are those which fall under the class of nomad vehicle, which most often means they have been highly modified, sometimes from scratch, or are otherwise unique enough to be classified as such. With that being said, please browse the lot for what we have coming up for sale this week. For the purposes of the auction, crew refers only to the minimum number of people it takes to drive the vehicle. All vehicles come exactly as shown. For an additional fee you can have our secondary mechanics install any options you can supply the parts for.