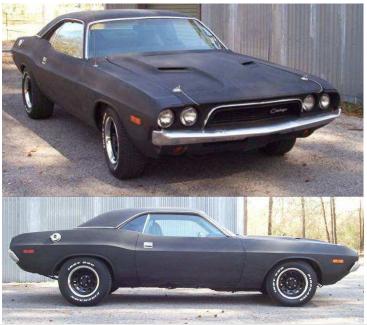

|

Get your groceries in this lightly armored station wagon, just the thing for the long haul or for small families.

SPECIAL EQUIPMENT: armor plating, family distillation kit



| Top Speed:  | 60 mph | Acc/Decc:     | 10/20 |
|-------------|--------|---------------|-------|
| Crew:       | 1      | Range:        | 300mi |
| Passengers: | 2      | Cargo:        | 700KG |
| Maneuver:   | +1     | SDP:          | 45    |
| SP:         | 15     | Type:         | Car   |
| Mass:       | .5tons | Starting Bid: | 60EB  |

Customized for travel in sand or snow, this little car will get you where you don't want to go.

SPECIAL EQUIPMENT: armor plating, 5.56mm mg



| Top Speed:  | 140 mph | Acc/Decc:     | 20/25 |
|-------------|---------|---------------|-------|
| Crew:       | 1       | Range:        | 265mi |
| Passengers: | 4       | Cargo:        | 400KG |
| Maneuver:   | 0       | SDP:          | 45    |
| SP:         | 15      | Type:         | Car   |
| Mass:       | 1.3tons | Starting Bid: | 400EB |

This old Challenger is a true beauty, it's a shame what you guys are going to do to it.

## **SPECIAL EQUIPMENT:**



| Top Speed:  | 220 mph | Acc/Decc:     | 30/40  |
|-------------|---------|---------------|--------|
| Crew:       | 1       | Range:        | 280mi  |
| Passengers: | 1       | Cargo:        | 250KG  |
| Maneuver:   | +1      | SDP:          | 45     |
| SP:         | 10      | Type:         | Car    |
| Mass:       | 1.3tons