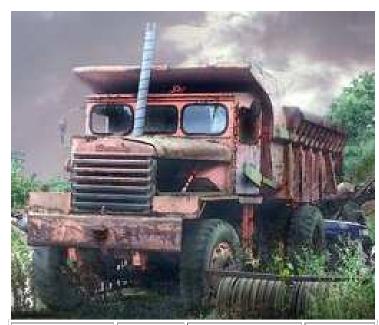

While wandering Joe's accepts any vehicle that runs, the only vehicles we will be showing you here are those which fall under the class of nomad vehicle, which most often means they have been highly modified, sometimes from scratch, or are otherwise unique enough to be classified as such. With that being said, please browse the lot for what we have coming up for sale this week. For the purposes of the auction, crew refers only to the minimum number of people it takes to drive the vehicle. All vehicles come exactly as shown. For an additional fee you can have our secondary mechanics install any options you can supply the parts for.