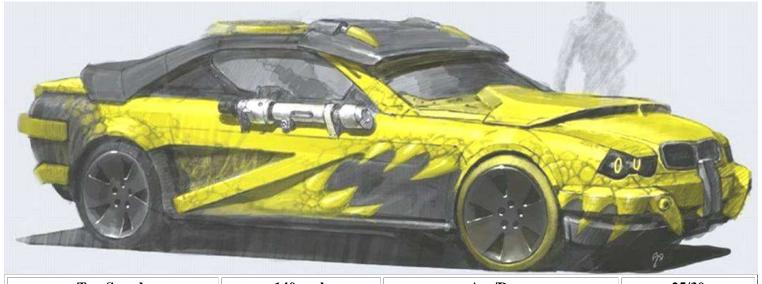

mored thorn bush, and has enough get up and go to get you there quickly.

SPECIAL EQUIPMENT: steel plating over windows, ram bars, rear ram bars, spikes,





| Top Speed:  | 210 mph | Acc/Decc:     | 32/30 |
|-------------|---------|---------------|-------|
| Crew:       | 1       | Range:        | 230mi |
| Passengers: | 1       | Cargo:        | 500KG |
| Maneuver:   | -3      | SDP:          | 70    |
| SP:         | 18      | Type:         | car   |
| Mass:       | 1.3tons | Starting Bid: | 500EB |

If this vehicle wasn't so damn fast it would be considered a crime to have modified such a classic beauty. It doesn't hold much, it handles like a dead elephant, but on the highway you will definitely leave everyone else behind.

SPECIAL EQUIPMENT: steel plating over rear wheels and body



| Top Speed:  | 140 mph | Acc/Decc:     | 25/30 |
|-------------|---------|---------------|-------|
| Crew:       | 1       | Range:        | 230mi |
| Passengers: | 1       | Cargo:        | 500KG |
| Maneuver:   | 0       | SDP:          | 50    |
| SP:         | 20      | Type:         | car   |
| Mass:       | 1.3tons | Starting Bid: | 500EB |

A heavily customized but otherwise unremarkable car.

## **SPECIAL EQUIPMENT:**



| Top Speed:  | 150 mph | Acc/Decc:     | 25/30 |
|-------------|---------|---------------|-------|
| Crew:       | 1       | Range:        | 200mi |
| Passengers: | 3       | Cargo:        | 300KG |
| Maneuver:   | +1      | SDP:          | 50    |
| SP:         | 20      | Type:         | car   |
| Mass:       | 1.4tons | Starting Bid: | 800EB |

There is just