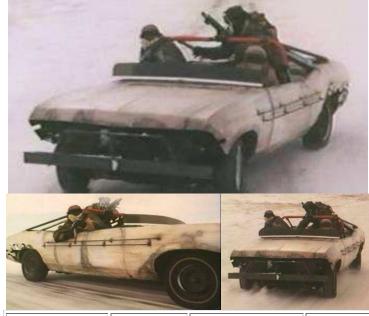

While wandering Joe's accepts any vehicle that runs, the only vehicles we will be showing you here are those which fall under the class of nomad vehicle, which most often means they have been highly modified, sometimes from scratch, or are otherwise unique enough to be classified as such. With that being said, please browse the lot for what we have coming up for sale this week. For the purposes of the auction, crew refers only to the minimum number of people it takes to drive the vehicle. All vehicles come exactly as shown. For an additional fee you can have our secondary mechanics install any options you can supply the parts for.