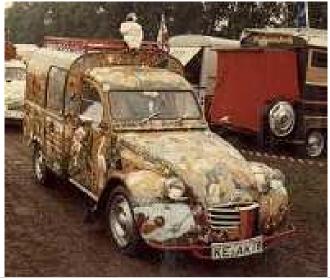

|
| SP:         | 10     | Type:         | Truck    |
| Mass:       | 4tons  | Starting Bid: | 10,000EB |

One of the funkiest vehicles I have ever seen that I would still drive. Houseboat or RV, its both, and its double decker.

SPECIAL EQUIPMENT: amphibious, 2 bedrooms, kitchenette, lavatory with shower, civilian band radio,



| Top Speed:  | 80 mph  | Acc/Decc:     | 10/30  |
|-------------|---------|---------------|--------|
| Crew:       | 1       | Range:        | 320mi  |
| Passengers: | 3       | Cargo:        | 2000KG |
| Maneuver:   | -1      | SDP:          | 60     |
| SP:         | 10      | Type:         | Truck  |
| Mass:       | 1.7tons | Starting Bid: | 300EB  |

It's not pretty, doesn't come with any extras at all, but its roomy, and cheap.

### **SPECIAL EQUIPMENT:**



| Top Speed:  | 110 mph | Acc/Decc:     | 12/25  |
|-------------|---------|---------------|--------|
| Crew:       | 1       | Range:        | 350mi  |
| Passengers: | 1       | Cargo:        | 3000KG |
| Maneuver:   | -1      | SDP:          | 60     |
| SP:         | 10      | Type:         | Truck  |
| Mass:       | 1.9tons | Starting Bid: | 300EB  |

U-G-L-Y, but like the previous vehicle, spacious and cheap.

#### **SPECIAL EQUIPMENT:**



| Top Speed:  | 120 mph | Acc/Decc:     | 25/35 |
|-------------|---------|---------------|-------|
| Crew:       | 1       | Range:        | 400mi |
| Passengers: | 1       | Cargo:        | 200KG |
| Maneuver:   | +1      | SDP:          | 50    |
| SP:         | 15      | Type:         | Truck |
| Mass:       | 1.5tons | Starting Bid: | 900EB