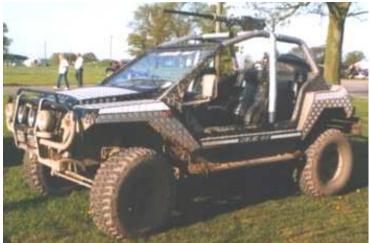

1       | Range:        | 320mi  |
| Passengers: | 3       | Cargo:        | 2000KG |
| Maneuver:   | -1      | SDP:          | 60     |
| SP:         | 10      | Type:         | Truck  |
| Mass:       | 1.7tons | Starting Bid: | 300EB  |

It's not pretty, doesn't come with any extras at all, but its roomy, and cheap.

### **SPECIAL EQUIPMENT:**



| Top Speed:  | 110 mph | Acc/Decc:     | 12/25  |
|-------------|---------|---------------|--------|
| Crew:       | 1       | Range:        | 350mi  |
| Passengers: | 1       | Cargo:        | 3000KG |
| Maneuver:   | -1      | SDP:          | 60     |
| SP:         | 10      | Type:         | Truck  |
| Mass:       | 1.9tons | Starting Bid: | 300EB  |

U-G-L-Y, but like the previous vehicle, spacious and cheap.

#### **SPECIAL EQUIPMENT:**



| Top Speed:  | 120 mph | Acc/Decc:     | 25/35 |
|-------------|---------|---------------|-------|
| Crew:       | 1       | Range:        | 400mi |
| Passengers: | 1       | Cargo:        | 200KG |
| Maneuver:   | +1      | SDP:          | 50    |
| SP:         | 15      | Type:         | Truck |
| Mass:       | 1.5tons | Starting Bid: | 900EB |

This is a very nice, a lightly armed and armored dune hopper. Looks good too.

SPECIAL EQUIPMENT: Off road capable, high power lamps, ram bar, .50cal machinegun in swivel mount,



| Top Speed:  | 100 mph | Acc/Decc:     | 12/25  |
|-------------|---------|---------------|--------|
| Crew:       | 1       | Range:        | 380mi  |
| Passengers: | 1       | Cargo:        | 5000KG |
| Maneuver:   | -1      | SDP:          | 60     |
| SP: