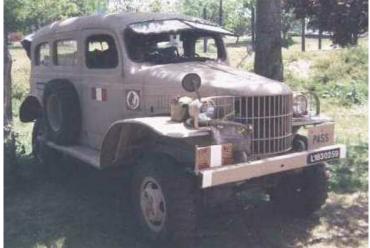

truck, and this one has proven itself again and again. An older model to be sure, and not the prettiest thing, but its a work horse.

SPECIAL EQUIPMENT: ram bar, tow winch, emergency flasher, high power beams,



| Top Speed:  | 95 mph  | Acc/Decc:     | 10/30    |
|-------------|---------|---------------|----------|
| Crew:       | 1       | Range:        | 325mi    |
| Passengers: | 1       | Cargo:        | 5000KG   |
| Maneuver:   | -2      | SDP:          | 80       |
| SP:         | 10      | Type:         | Truck    |
| Mass:       | 2.8tons | Starting Bid: | 11,500EB |

Can't afford to buy a camper, need to haul large loads but need more than just a pickup, this truck is the one for you. Ideal for a one or 2 man team on the long trek.

# SPECIAL EQUIPMENT: Bed, fridge, hotplate,



| Top Speed:  | 100 mph | Acc/Decc:     | 12/35   |
|-------------|---------|---------------|---------|
| Crew:       | 1       | Range:        | 350mi   |
| Passengers: | 3       | Cargo:        | 600KG   |
| Maneuver:   | 0       | SDP:          | 50      |
| SP:         | 10      | Type:         | Truck   |
| Mass:       | 1.4tons | Starting Bid: | 12000EB |

Well, its basic, buts its like new, which is remarkable for its age. It can also run on kerosene.

**SPECIAL EQUIPMENT: Off-road capable** 



| Top Speed:  | 110 mph | Acc/Decc:     | 15/35  |
|-------------|---------|---------------|--------|
| Crew:       | 1       | Range:        | 350mi  |
| Passengers: | 1       | Cargo:        | 5000KG |
| Maneuver:   | 0       | SDP:          | 60     |
| SP:         | 10      | Type: