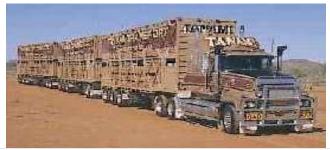

While wandering Joe's accepts any vehicle that runs, the only vehicles we will be showing you here are those which fall under the class of nomad vehicle, which most often means they have been highly modified, sometimes from scratch, or are otherwise unique enough to be classified as such. With that being said, please browse the lot for what we have coming up for sale this week. For the purposes of the auction, crew refers only to the minimum number of people it takes to drive the vehicle. All vehicles come exactly as shown. For an additional fee you can have our secondary mechanics install any options you can supply the parts for.