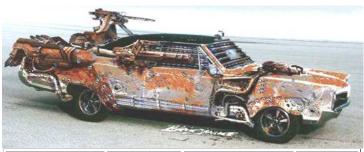

IAL EQUIPMENT: High power searchlight, x2 19 shot 2' rocket tubes, 5.56mm gatling, heavy armor plating, front/rear ram bars, family size distillation kit, armor blinds over windows



| Top Speed:  | 60 mph  | Acc/Decc:     | 10/20  |
|-------------|---------|---------------|--------|
| Crew:       | 1       | Range:        | 250mi  |
| Passengers: | 3       | Cargo:        | 200KG  |
| Maneuver:   | 0       | SDP:          | 40     |
| SP:         | 15      | Type:         | Car    |
| Mass:       | 1.8tons | Starting Bid: | 6700EB |

A nomad rocket platform, capable of launching a total of 60 2'5" rockets, which means it can rain certain death on your enemies. Kinda makes up for how slow it is.

SPECIAL EQUIPMENT: armor plating, x3 20shot 2'5" in rocket launchers. Wheel spikes. Spikes.



| Top Speed:  | 120 mph | Acc/Decc:     | 20/30 |
|-------------|---------|---------------|-------|
| Crew:       | 1       | Range:        | 300mi |
| Passengers: | 3       | Cargo:        | 200KG |
| Maneuver:   | 0       | SDP:          | 40    |
| SP:         | 20      | Type:         | Car   |
| Mass:       | 1.3tons | Starting Bid: | 700EB |

Heavily armored and with the trunk converted into a turret space for the MG, this is a formidable vehicle. It's certainly seen it's share of fighting.

SPECIAL EQUIPMENT: armor plating, 7.62mm machinegun, armor blinds over windows, spotlights



| Top Speed:  | 135 mph | Acc/Decc:     | 25/30 |
|-------------|---------|---------------|-------|
| Crew:       | 1       | Range:        | 300mi |
| Passengers: | 4       | Cargo:        | 600KG |
|