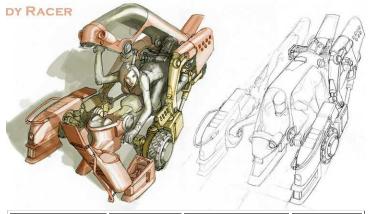

#### **META-CORP ATWWS**

| Top Speed:  | 230 mph | Acc/Decc:     | 33/45    |
|-------------|---------|---------------|----------|
| Crew:       | 1       | Range:        | 350mi    |
| Passengers: | 0       | Cargo:        | 40KG     |
| Maneuver:   | +3      | SDP:          | 40       |
| SP:         | 20      | Type:         | cycle    |
| Mass:       | 260kg   | Starting bid: | 20,000EB |

This bike is truly something worth spending money on. It appears to be a prototype for a corporate outrider/combat interceptor highway bike. Recumbent, and heavily armed, it is believed that these were built by our brothers at Meta-Corp, and stolen from their test facility by Raffen-Shiv marauders. Supposedly only 20 of these exist, and we have three of them. Bidding starts high, and they will move fast.

SPECIAL EQUIPMENT: audio entertainment suite, digital control surface, GPS, Military radio, Cybernetic linkage, 2" rocket pods x2 (HVY / -2 / P / 6D10 / 7 / 1-7 / VR) .50cal Browning M2HB x2 (HVY / 0 / N / P / 6d10 (12.7mm) / 100 / 10 / VR).