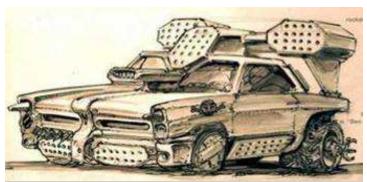

not a speed demon, but it is pretty well armed.

SPECIAL EQUIPMENT: front and rear ram bars, .50 cal mg in pintle mount.



| Top Speed:  | 100 mph | Acc/Decc:     | 15/25  |
|-------------|---------|---------------|--------|
| Crew:       | 1       | Range:        | 275mi  |
| Passengers: | 3       | Cargo:        | 600KG  |
| Maneuver:   | 0       | SDP:          | 50     |
| SP:         | 25      | Type:         | Car    |
| Mass:       | 1.5tons | Starting Bid: | 2500EB |

A beast of a mchine, extremely heavily armed, extremely heavily armored. Not very fast, but the giant searchlight is a nice touch.

SPECIAL EQUIPMENT: High power searchlight, x2 19 shot 2' rocket tubes, 5.56mm gatling, heavy armor plating, front/rear ram bars, family size distillation kit, armor blinds over windows



| Top Speed:  | 60 mph  | Acc/Decc:     | 10/20  |
|-------------|---------|---------------|--------|
| Crew:       | 1       | Range:        | 250mi  |
| Passengers: | 3       | Cargo:        | 200KG  |
| Maneuver:   | 0       | SDP:          | 40     |
| SP:         | 15      | Type:         | Car    |
| Mass:       | 1.8tons | Starting Bid: | 6700EB |

A nomad rocket platform, capable of launching a total of 60 2'5" rockets, which means it can rain certain death on your enemies. Kinda makes up for how slow it is.

SPECIAL EQUIPMENT: armor plating, x3 20shot 2'5" in rocket launchers. Wheel spikes. Spikes.



| Top Speed:  | 120 mph | Acc/Decc:     | 20/30 |
|-------------|---------|---------------|-------|
| Crew:       | 1       | Range:        | 300mi |
| Passengers: | 3       | Carg