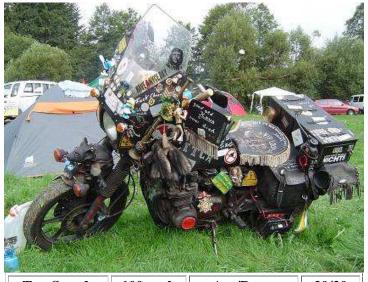

| Top Speed:  | 150 mph | Acc/Decc:     | 25/40 |
|-------------|---------|---------------|-------|
| Crew:       | 1       | Range:        | 325mi |
| Passengers: | 1       | Cargo:        | 20KG  |
| Maneuver:   | 0       | SDP:          | 20    |
| SP:         | 10      | Type:         | Cycle |
| Mass:       | 110kg   | Starting bid: | 300EB |

Another rice burner, stripped to the bare essentials and overhauled for endurance.

SPECIAL EQUIPMENT: Limited off-road capability, 2 saddlebags, 1 helmet

| Top Speed:  | 100 mph | Acc/Decc:     | 20/40 |
|-------------|---------|---------------|-------|
| Crew:       | 1       | Range:        | 450mi |
| Passengers: | 0       | Cargo:        | 40KG  |
| Maneuver:   | +1      | SDP:          | 30    |
| SP:         | 10      | Type:         | Cycle |
| Mass:       | 130kg   | Starting Bid: | 100EB |