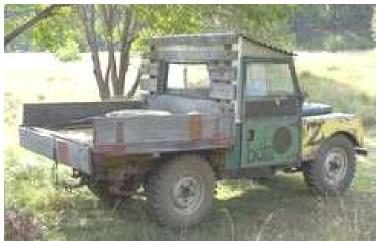

While wandering Joe's accepts any vehicle that runs, the only vehicles we will be showing you here are those which fall under the class of nomad vehicle, which most often means they have been highly modified, sometimes from scratch, or are otherwise unique enough to be classified as such. With that being said, please browse the lot for what we have coming up for sale this week. For the purposes of the auction, crew refers only to the minimum number of people it takes to drive the vehicle. All vehicles come exactly as shown. For an additional fee you can have our secondary mechanics install any options you can supply the parts for.