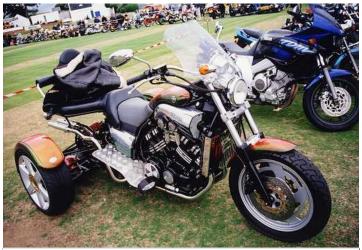

### **BIKES**

| Top Speed:  | 120 mph | Acc/Decc:     | 20/45   |
|-------------|---------|---------------|---------|
| Crew:       | 1       | Range:        | 400mi   |
| Passengers: | 1       | Cargo:        | 20KG    |
| Maneuver:   | -1      | SDP:          | 40      |
| SP:         | 10      | Type:         | Trike   |
| Mass:       | 210kg   | Starting bid: | 2,000EB |

Exceedingly clean and pristine for a nomad bike, this trike seats 2 in comfort and style. A perfect vehicle for a tribal headman.

| Top Speed:  | 200 mph | Acc/Decc:     | 25/40  |
|-------------|---------|---------------|--------|
| Crew:       | 1       | Range:        | 200mi  |
| Passengers: | 0       | Cargo:        | 0KG    |
| Maneuver:   | +1      | SDP:          | 20     |
| SP:         | 10      | Type:         | Cycle  |
| Mass:       | 220kg   | Starting bid: | 1000EB |