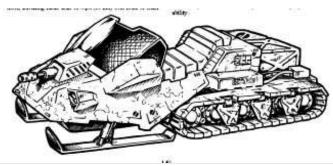

g/recreation (seats 6), military radio, gps, full audio/visual entertainment suite, high power lamps, vehicle bay able to comfortably store 1 jeep sized vehicle, retractable launch ramp, 2 8 man inflatable rafts, flare launcher,





| Top Speed:  | 60 mph | Acc/Decc:     | 10/10    |
|-------------|--------|---------------|----------|
| Crew:       | 1      | Range:        | 400mi    |
| Passengers: | 6      | Cargo:        | 400KG    |
| Maneuver:   | +2     | SDP:          | 350      |
| SP:         | 80     | Type:         | Tank     |
| Mass:       | 19tons | Starting Bid: | 60,000EB |

This APC has been converted for nomad living, all weaponry and computer systems have been stripped, but it still has the original military radio.

SPECIAL EQUIPMENT: Off road capable, military radio.



|             |         | 1.40          |            |
|-------------|---------|---------------|------------|
| Top Speed:  | 120 mph | Acc/Decc:     | 20/40      |
| Crew:       | 1       | Range:        | 280mi      |
| Passengers: | 0       | Cargo:        | 80KG       |
| Maneuver:   | 0       | SDP:          | 55         |
| SP:         | 10      | Type:         | Snowmobile |
| Mass:       | 140kg   | Starting bid: | 700EB      |

This snowmobile tops out at 120 and has a built in nose mounted 5.56mm machinegun......... do I need to say anything else?

**SPECIAL EQUIPMENT: 5.56mm cannon** 



| Top Speed:  | 50 mph | Acc/Decc:     | 10/10    |
|-------------|--------|---------------|----------|
| Crew:       | 1      | Range:        | 450mi    |
| Passengers: | 4      | Cargo: