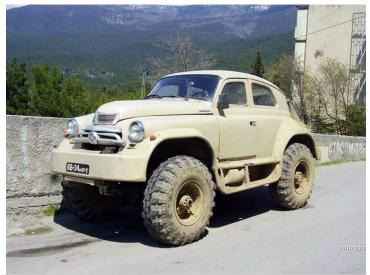

While wandering Joe's accepts any vehicle that runs, the only vehicles we will be showing you here are those which fall under the class of nomad vehicle, which most often means they have been highly modified, sometimes from scratch, or are otherwise unique enough to be classified as such. With that being said, please browse the lot for what we have coming up for sale this week. For the purposes of the auction, crew refers only to the minimum number of people it takes to drive the vehicle. All vehicles come exactly as shown. For an additional fee you can have our secondary mechanics install any options you can supply the parts for.