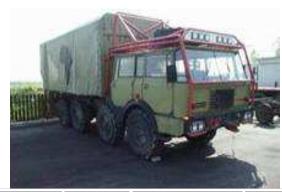

5 mph | Acc/Decc:     | 10/25  |
|-------------|--------|---------------|--------|
| Crew:       | 1      | Range:        | 375mi  |
| Passengers: | 12     | Cargo:        | 5000KG |
| Maneuver:   | -2     | SDP:          | 80     |
| SP:         | 10     | Type:         | Truck  |
| Mass:       | 5tons  | Starting Bid: | 9000EB |

If it could talk, this bus could tell some stories. Built as transportation, living space, and stage for a group of touring nomad musicians, it has everything an entertainer could need. The front half of the bus serves as the living space, the middle as a changing room/toilet, and the rear as instrument/cargo storage. The cloth tarp overhead is retracted by winch like a sail when the bus is moving

SPECIAL EQUIPMENT: Look out tower, civilian band radio, toilet



| Top Speed:  | 80 mph | Acc/Decc:     | 12/25    |
|-------------|--------|---------------|----------|
| Crew:       | 1      | Range:        | 400mi    |
| Passengers: | 4      | Cargo:        | 4tons    |
| Maneuver:   | -2     | SDP:          | 75       |
| SP:         | 10     | Type:         | Truck    |
| Mass:       | 12tons | Starting Bid: | 19,000EB |

Once military, now an all terrain cargo hauler.

SPECIAL EQUIPMENT: off-road capable, high power lamps, civilian band radio,



| Top Speed:  | 100 mph | Acc/Decc:     | 25/35  |
|-------------|---------|---------------|--------|
| Crew:       | 1       | Range:        | 360mi  |
| Passengers: | 3       | Cargo:        | 2000KG |
| Maneuver:   | +1      | SDP:          | 55     |
| SP:         | 10      | Type:         | Truck  |