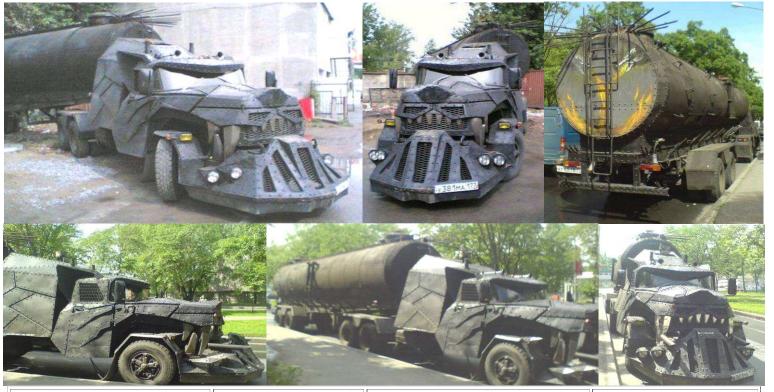

While wandering Joe's accepts any vehicle that runs, the only vehicles we will be showing you here are those which fall under the class of nomad vehicle, which most often means they have been highly modified, sometimes from scratch, or are otherwise unique enough to be classified as such. With that being said, please browse the lot for what we have coming up for sale this week. For the purposes of the auction, crew refers only to the minimum number of people it takes to drive the vehicle. All vehicles come exactly as shown. For an additional fee you can have our secondary mechanics install any options you can supply the parts for.