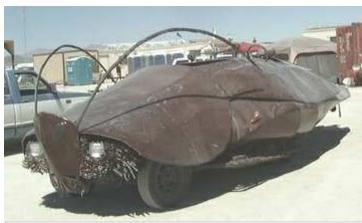

Leave it to a Technomancer to bring in something completely different. We don't even know how to begin to describe it. Other than to tell you that you lay on your stomach to pilot it, and it moves like a bitch. Since your face is right next to the pavement, this can be pretty scary. Still, the low profile of the driver does make him much harder to hit.