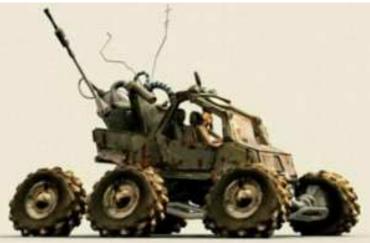

fers not protection at all.

**SPECIAL EQUIPMENT: Off-road capable** 



| Top Speed:  | 120 mph | Acc/Decc:     | 10/30    |
|-------------|---------|---------------|----------|
| Crew:       | 1       | Range:        | 420mi    |
| Passengers: | 3       | Cargo:        | 2000KG   |
| Maneuver:   | -1      | SDP:          | 100      |
| SP:         | 10      | Type:         | Truck    |
| Mass:       | 6tons   | Starting Bid: | 35,000EB |

This hand built RV is a work of art in the nomad community. Far more spacious inside than it looks, this vehicle offers more luxury than some of the most high priced manufactured RV's on the market.

SPECIAL EQUIPMENT: 3 beds, kitchenette, bathroom, shower, hot tub, full entertainment suite, civilian band radio, gps, onboard computer and cybermodem,





| Top Speed:  | 50 mph  | Acc/Decc:     | 10/35    |
|-------------|---------|---------------|----------|
| Crew:       | 1       | Range:        | 450mi    |
| Passengers: | 1       | Cargo:        | 500KG    |
| Maneuver:   | +2      | SDP:          | 50       |
| SP:         | 15      | Type:         | Truck    |
| Mass:       | 1.9tons | Starting Bid: | 16,000EB |

This hand built from scratch crawler is ideal for any long treks into the desert, or any hostile environment.



| Top Speed:  | 100 mph | Acc/Decc:     | 10/30    |
|-------------|---------|---------------|----------|
| Crew:       | 1       | Range:        | 500mi    |
| Passengers: | 6       | Cargo:        | 5000KG   |
| Maneuver:   | -2      | SDP:          | 100      |
| SP:         | 10      | Type:         | Truck