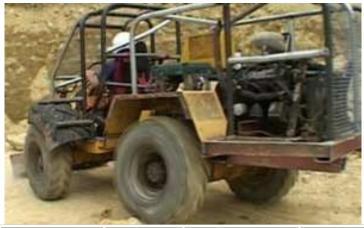

While wandering Joe's accepts any vehicle that runs, the only vehicles we will be showing you here are those which fall under the class of nomad vehicle, which most often means they have been highly modified, sometimes from scratch, or are otherwise unique enough to be classified as such. With that being said, please browse the lot for what we have coming up for sale this week. For the purposes of the auction, crew refers only to the minimum number of people it takes to drive the vehicle. All vehicles come exactly as shown. For an additional fee you can have our secondary mechanics install any options you can supply the parts for.