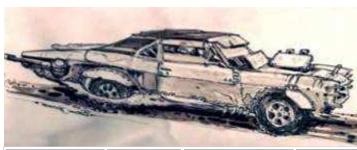

f 60 2'5" rockets, which means it can rain certain death on your enemies. Kinda makes up for how slow it is.

SPECIAL EQUIPMENT: armor plating, x3 20shot 2'5" in rocket launchers. Wheel spikes. Spikes.



| Top Speed:  | 120 mph | Acc/Decc:     | 20/30 |
|-------------|---------|---------------|-------|
| Crew:       | 1       | Range:        | 300mi |
| Passengers: | 3       | Cargo:        | 200KG |
| Maneuver:   | 0       | SDP:          | 40    |
| SP:         | 20      | Type:         | Car   |
| Mass:       | 1.3tons | Starting Bid: | 700EB |

Heavily armored and with the trunk converted into a turret space for the MG, this is a formidable vehicle. It's certainly seen it's share of fighting.

SPECIAL EQUIPMENT: armor plating, 7.62mm machinegun, armor blinds over windows, spotlights



| Top Speed:  | 135 mph | Acc/Decc:     | 25/30 |
|-------------|---------|---------------|-------|
| Crew:       | 1       | Range:        | 300mi |
| Passengers: | 4       | Cargo:        | 600KG |
| Maneuver:   | 0       | SDP:          | 40    |
| SP:         | 20      | Type:         | Car   |
| Mass:       | 1.2tons | Starting Bid: | 300EB |

Built for speed, and with enough armor to keep you feeling safe even when you count outrun your pursuers.

SPECIAL EQUIPMENT: armor plating, armor blinds over windows, front and rear reinforced for ramming



| Top Speed:  | 100 mph  | Acc/Decc:     | 15/20  |
|-------------|----------|---------------|--------|
| Crew:       | 1        | Range:        | 310mi  |
| Passengers: | 3        | Cargo:        | 0KG    |
| Maneuver:   | 0        | SDP