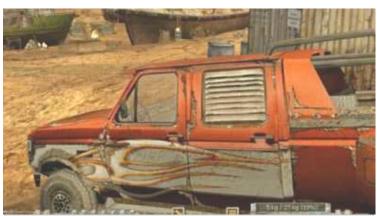

While wandering Joe's accepts any vehicle that runs, the only vehicles we will be showing you here are those which fall under the class of nomad vehicle, which most often means they have been highly modified, sometimes from scratch, or are otherwise unique enough to be classified as such. With that being said, please browse the lot for what we have coming up for sale this week. For the purposes of the auction, crew refers only to the minimum number of people it takes to drive the vehicle. All vehicles come exactly as shown. For an additional fee you can have our secondary mechanics install any options you can supply the parts for.