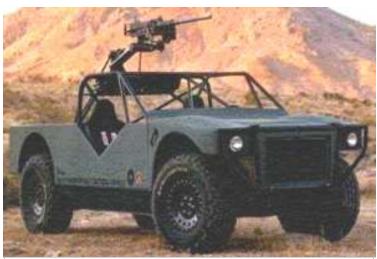

| Type:         | Truck |
| Mass:       | 1.5tons | Starting Bid: | 900EB |

This is a very nice, a lightly armed and armored dune hopper. Looks good too.

SPECIAL EQUIPMENT: Off road capable, high power lamps, ram bar, .50cal machinegun in swivel mount,



| Top Speed:  | 100 mph | Acc/Decc:     | 12/25  |
|-------------|---------|---------------|--------|
| Crew:       | 1       | Range:        | 380mi  |
| Passengers: | 1       | Cargo:        | 5000KG |
| Maneuver:   | -1      | SDP:          | 60     |
| SP:         | 15      | Type:         | Truck  |
| Mass:       | 1.9tons | Starting Bid: | 400EB  |

An economy van someone slapped some steel plating on. Not much to look at, but its starting cheap, so if your on a budget this is for you.

# **SPECIAL EQUIPMENT: steel plating**



| Top Speed:  | 100 mph | Acc/Decc:     | 15/30  |
|-------------|---------|---------------|--------|
| Crew:       | 1       | Range:        | 400mi  |
| Passengers: | 1       | Cargo:        | 300KG  |
| Maneuver:   | +1      | SDP:          | 50     |
| SP:         | 15      | Type:         | Truck  |
| Mass:       | 1.7tons | Starting Bid: | 1900EB |

A very simple jeep someone has stripped and armored.

SPECIAL EQUIPMENT: Off road capable, .50cal machinegun is swivel mount, civilian band radio,



| Top Speed:  | 120 mph | Acc/Decc:     | 15/30  |
|-------------|---------|---------------|--------|
| Crew:       | 1       | Range:        | 380mi  |
| Passengers: | 1       | Cargo:        | 600KG  |
| Maneuver:   | 0       | SDP:          | 60     |
| SP:         | 20      | Type: