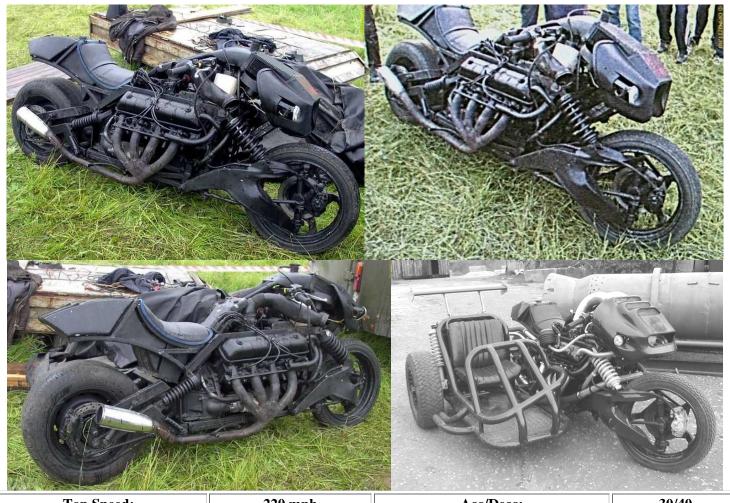

Hand built from scratch, featuring a V-12 and enough torque to rip the road in half. Show off your dominance of the road.