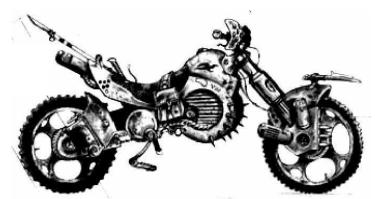

| Top Speed:  | 185 mph | Acc/Decc:     | 25/30 |
|-------------|---------|---------------|-------|
| Crew:       | 1       | Range:        | 200mi |
| Passengers: | 0       | Cargo:        | 0KG   |
| Maneuver:   | -2      | SDP:          | 25    |
| SP:         | 8       | Type:         | Cycle |
| Mass:       | 263kg   | Starting bid: | 800EB |

Leave it to a Technomancer to bring in something completely different. We don't even know how to begin to describe it. Other than to tell you that you lay on your stomach to pilot it, and it moves like a bitch. Since your face is right next to the pavement, this can be pretty scary. Still, the low profile of the driver does make him much harder to hit.