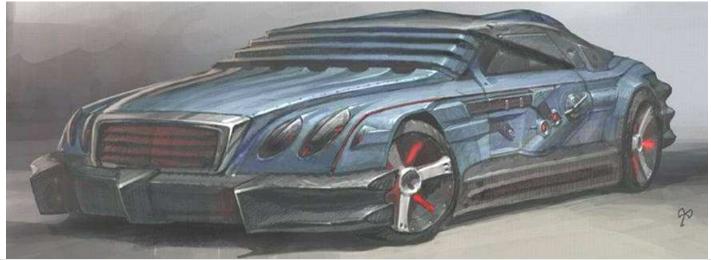

ower and muscle to never be intimidated by anything. Armored enough to withstand machine gun fire, this is more rolling tank than car. Bidding is expected to go high, so bring your wallet.

SPECIAL EQUIPMENT: Ram bar, heavy armor plating



| Top Speed:  | 120 mph | Acc/Decc:     | 20/25  |
|-------------|---------|---------------|--------|
| Crew:       | 1       | Range:        | 200mi  |
| Passengers: | 1       | Cargo:        | 500KG  |
| Maneuver:   | 0       | SDP:          | 50     |
| SP:         | 20      | Туре:         | car    |
| Mass:       | 1.8tons | Starting Bid: | 1100EB |

This customized lowrider was probably beautiful once, and in a nomad aesthetic it still is. Move down the road in style and set yourself apart from the herd.



SPECIAL EQUIPMENT: molded steel frame.



| Top Speed:  | 160 mph | Acc/Decc:     | 25/30  |
|-------------|---------|---------------|--------|
| Crew:       | 1       | Range:        | 230mi  |
| Passengers: | 1       | Cargo:        | 500KG  |
| Maneuver:   | 0       | SDP:          | 50     |
| SP:         | 20      | Туре:         | car    |
| Mass:       | 1.5tons | Starting Bid: | 1300EB |

A highly modified and armored late model sports car. Low road clearance means you don't want to take it over any rough terrain, but with the speed and protection this vehicle is boasting why would you?

SPECIAL EQUIPMENT: steel plating over windows, radio, ram bar



SDP:

Type:

**Starting Bid:** 

Another extremely fast, highly armored vehicle based on a late model performance car. The large abject in the back is actually a heavy stee