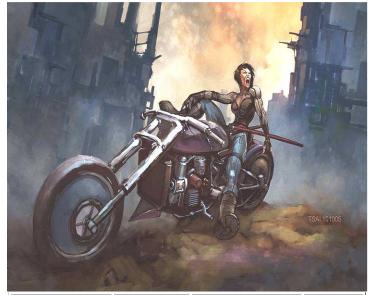

### **BIKES**

| Top Speed:  | 120 mph | Acc/Decc:     | 20/45   |
|-------------|---------|---------------|---------|
| Crew:       | 1       | Range:        | 400mi   |
| Passengers: | 1       | Cargo:        | 20KG    |
| Maneuver:   | -1      | SDP:          | 40      |
| SP:         | 10      | Type:         | Trike   |
| Mass:       | 210kg   | Starting bid: | 2,000EB |

Exceedingly clean and pristine for a nomad bike, this trike seats 2 in comfort and style. A perfect vehicle for a tribal headman.

| Top Speed:  | 200 mph | Acc/Decc:     | 25/40  |
|-------------|---------|---------------|--------|
| Crew:       | 1       | Range:        | 200mi  |
| Passengers: | 0       | Cargo:        | 0KG    |
| Maneuver:   | +1      | SDP:          | 20     |
| SP:         | 10      | Type:         | Cycle  |
| Mass:       | 220kg   | Starting bid: | 1000EB |