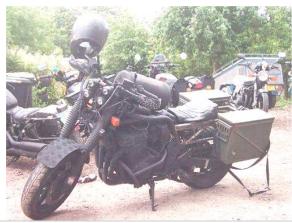

A heavily customized Harley, what really makes this bike stand out is its custom sidecar, with a 5.56 minigun and 500 rounds of ammunition.

SPECIAL EQUIPMENT: 5.56mm minigun (HVY / - 2 / N / P / 5D6(5.56mm) / 500 / 50 / VR)