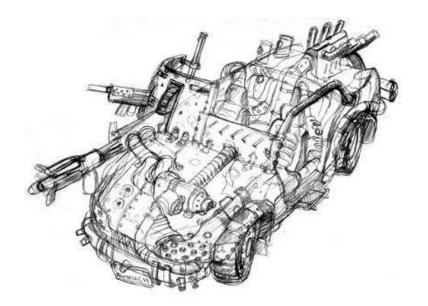

ily armored and with the trunk converted into a turret space for the MG, this is a formidable vehicle. It's certainly seen it's share of fighting.

SPECIAL EQUIPMENT: armor plating, 7.62mm machinegun, armor blinds over windows, spotlights



| Top Speed:  | 135 mph | Acc/Decc:     | 25/30 |
|-------------|---------|---------------|-------|
| Crew:       | 1       | Range:        | 300mi |
| Passengers: | 4       | Cargo:        | 600KG |
| Maneuver:   | 0       | SDP:          | 40    |
| SP:         | 20      | Type:         | Car   |
| Mass:       | 1.2tons | Starting Bid: | 300EB |

Built for speed, and with enough armor to keep you feeling safe even when you count outrun your pursuers.

SPECIAL EQUIPMENT: armor plating, armor blinds over windows, front and rear reinforced for ramming



| Top Speed:  | 100 mph  | Acc/Decc:     | 15/20  |
|-------------|----------|---------------|--------|
| Crew:       | 1        | Range:        | 310mi  |
| Passengers: | 3        | Cargo:        | 0KG    |
| Maneuver:   | 0        | SDP:          | 40     |
| SP:         | 20       | Type:         | Car    |
| Mass:       | 1.2 tons | Starting bid: | 1000EB |

Not sure what all mechanically has been done to it, but it offers plenty of protection and a little bang for your buck as well.

SPECIAL EQUIPMENT: Armor plating, Ramming prow, 7.62mm mg in armored turret, family sized distillation kit, drivers side roll bar.



Wow, the last MFP we had in here was heavily customized and beat to hell. This one is in cherry condition. It was good enough for Hi-Way for ten years before they decided