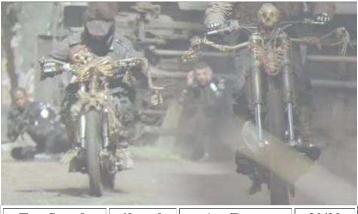

This hand built chopper is just too cool looking for words, it's most ingenious feature is a custom gas tank mounted on the back of the bike. The skeleton decoration is just mean looking.