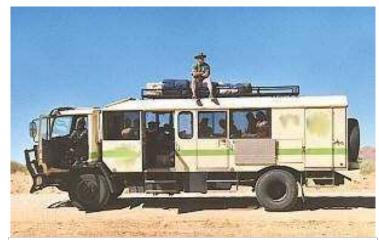

While wandering Joe's accepts any vehicle that runs, the only vehicles we will be showing you here are those which fall under the class of nomad vehicle, which most often means they have been highly modified, sometimes from scratch, or are otherwise unique enough to be classified as such. With that being said, please browse the lot for what we have coming up for sale this week. For the purposes of the auction, crew refers only to the minimum number of people it takes to drive the vehicle. All vehicles come exactly as shown. For an additional fee you can have our secondary mechanics install any options you can supply the parts for.