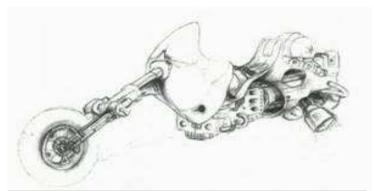

This is a high seated fully enclosed recumbent, hand built and completely unique. Armored and lightly armed, an ideal bike for outriders.

SPECIAL EQUIPMENT: 9mm electric gatling gun (HVY/-1/N/R/2D6~(9mm)/100/30/ST