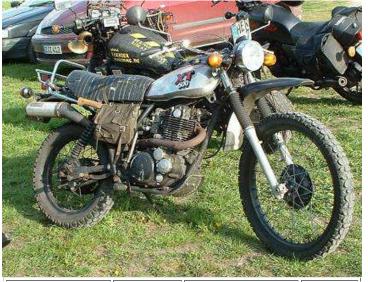

| 110kg   | Starting bid: | 100EB |

Formerly belonging to a Raffen-Shiv raider, this chopper is now available to you. Slightly armored and somewhat intimidating, this bike lets people know you mean business.

#### **SPECIAL EQUIPMENT: armor plating, spikes**



| Top Speed:  | 130 mph | Acc/Decc:     | 23/33 |
|-------------|---------|---------------|-------|
| Crew:       | 1       | Range:        | 100mi |
| Passengers: | 0       | Cargo:        | 0KG   |
| Maneuver:   | +2      | SDP:          | 20    |
| SP:         | 5       | Type:         | Cycle |
| Mass:       | 110kg   | Starting bid: | 300EB |

A street racer modified for off-road. Perfect for scouts and outriders who don't want to sacrifice speed for flexibility and traction.

SPECIAL EQUIPMENT: off-road capable, radio



| Top Speed:  | 70 mph | Acc/Decc:     | 20/20 |
|-------------|--------|---------------|-------|
| Crew:       | 1      | Range:        | 250mi |
| Passengers: | 1      | Cargo:        | 0KG   |
| Maneuver:   | +1     | SDP:          | 20    |
| SP:         | 5      | Type:         | Cycle |
| Mass:       | 80kg   | Starting bid: | 50EB  |

A very no frills bike, hand built for off-road or street use.

Perfect for beginners.

### SPECIAL EQUIPMENT: off-road capability,



| Top Speed:  | 110 mph | Acc/Decc:     | 30/30 |
|-------------|---------|---------------|-------|
| Crew:       | 1       | Range:        | 300mi |
| Passengers: | 1       | Cargo:        | 200KG |
| Maneuver:   | -2      | SDP:          | 35    |
| SP:         | 5       | Type:         | Trike |
| Mass:       | 480k