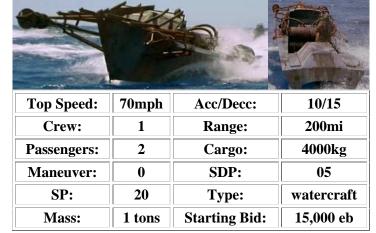

everything you could ever need.

SPECIAL EQUIPMENT: dual mounted .50cal machineguns on turret, captains cabin, full kitchen, sleeping quarters, lounge area, cargo hold, 2 fishing hoists, crane, full bathroom, with shower and bathtub. (gm's be generous within reason with the supplies on board)



| Top Speed:  | 75mph  | Acc/Decc:     | 15/15      |
|-------------|--------|---------------|------------|
| Crew:       | 1      | Range:        | 200mi      |
| Passengers: | 4      | Cargo:        | 4000kg     |
| Maneuver:   | +1     | SDP:          | 80         |
| SP:         | 20     | Type:         | watercraft |
| Mass:       | 1 tons | Starting Bid: | 17,000 eb  |

A Built from the water up, this nomad speedboat hauls ass over the waves.

SPECIAL EQUIPMENT: sleeper cabin, steel plating



Take a ski boat, add armor plating and reinforce the hull, then add 2 gigantic 18ga. driven ramming prows to the front of it, and you have this, a pirates idea of a kamikaze. The idea is, drive it really fast towards the hull of a large boat, the shells in the prows go off on impact driving the prows into the hull causing major damage and hopefully sinking the enemy vessel. Just pray if you are the one driving that the prows detach like they are supposed to, or you are in a heap of trouble.

#### **SPECIAL EQUIPMENT:** ramming prows, steel plating



| Top Speed:  | 140mph   | Acc/Decc:     | 22/45      |
|-------------|----------|---------------|------------|
| Crew:       | 1        | Range:        | 230mi      |
| Passengers: | 7        | Cargo:        | 2000kg     |
| Maneuver:   | 0