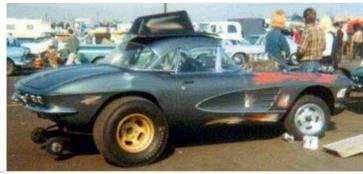

While wandering Joe's accepts any vehicle that runs, the only vehicles we will be showing you here are those which fall under the class of nomad vehicle, which most often means they have been highly modified, sometimes from scratch, or are otherwise unique enough to be classified as such. With that being said, please browse the lot for what we have coming up for sale this week. For the purposes of the auction, crew refers only to the minimum number of people it takes to drive the vehicle. All vehicles come exactly as shown. For an additional fee you can have our secondary mechanics install any options you can supply the parts for.