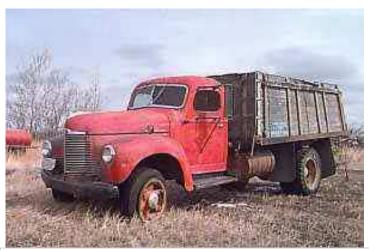

|
| SP:         | 10      | Type:         | Truck  |
| Mass:       | 1.8tons | Starting Bid: | 8000EB |

Another former APC, pretty standard. Still very maneuverable and able to go anywhere.

# SPECIAL EQUIPMENT: Off-road capable, civilian band radio, high power lamps,



| Top Speed:  | 75 mph  | Acc/Decc:     | 10/25  |
|-------------|---------|---------------|--------|
| Crew:       | 1       | Range:        | 300mi  |
| Passengers: | 1       | Cargo:        | 3 tons |
| Maneuver:   | -2      | SDP:          | 50     |
| SP:         | 10      | Type:         | Truck  |
| Mass:       | 1.7tons | Starting Bid: | 750EB  |

Stripped but newly restored, this old truck is aching for someone to turn it into something. Get it now dirt cheap.

# SPECIAL EQUIPMENT: limited Off-road capability



| Top Speed:  | 80 mph  | Acc/Decc:     | 10/30  |
|-------------|---------|---------------|--------|
| Crew:       | 1       | Range:        | 320mi  |
| Passengers: | 1       | Cargo:        | 4000KG |
| Maneuver:   | -1      | SDP:          | 50     |
| SP:         | 10      | Type:         | Truck  |
| Mass:       | 1.9tons | Starting Bid: | 900EB  |

I often find it amazing anyone can get these old machines to move, yet the shop guys tell me this old truck will run longer then I will. Ugly yeah, but if your on a budget and have a load to haul, you can't go wrong.

#### **SPECIAL EQUIPMENT:**



| Top Speed:  | 100 mph  | Acc/Decc:     | 10/30  |
|-------------|----------|---------------|--------|
| Crew:       | 1        | Range:        | 340mi  |
| Passengers: | 1        | Cargo: