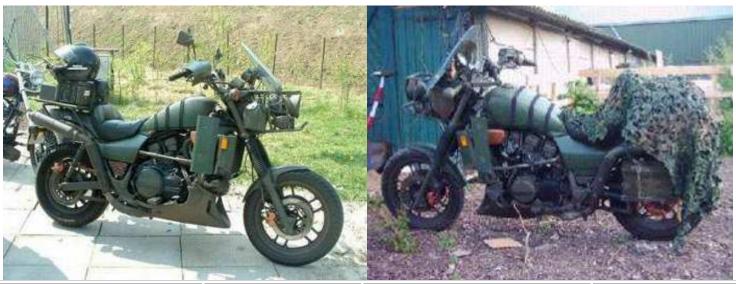

### SPECIAL EQUIPMENT: Off-road capable SPECIAL EQUIPMENT: None

| Top Speed:  | 120 mph | Acc/Decc:     | 20/40 |
|-------------|---------|---------------|-------|
| Crew:       | 1       | Range:        | 400mi |
| Passengers: | 0       | Cargo:        | 30KG  |
| Maneuver:   | 0       | SDP:          | 15    |
| SP:         | 10      | Type:         | CYCLE |
| Mass:       | 110kg   | Starting bid: | 500EB |

A very simple and easy to maintain military surplus bike, a good bike for the nomad on a budget.

SPECIAL EQUIPMENT: Off-road capable, personal distillation rig, 2 canteens, small first aid kit, surplus short wave military radio, helmet, ghillie net.