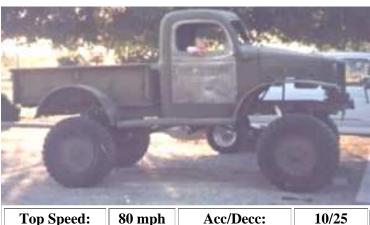

uld be proud to own.

SPECIAL EQUIPMENT: Off-road capable, gps, 40mm auto gl, forward mounted winch.



| Top Speed:  | 60 mph  | Acc/Decc:     | 15/35    |
|-------------|---------|---------------|----------|
| Crew:       | 1       | Range:        | 300mi    |
| Passengers: | 8       | Cargo:        | 1000KG   |
| Maneuver:   | -1      | SDP:          | 90       |
| SP:         | 10      | Type:         | Truck    |
| Mass:       | 4.2tons | Starting Bid: | 15,000EB |
|             |         |               |          |

It's a monster truck, and an assault platform. Recently captured from the Raffen Shiv, we aren't sure what anyone sane would use this vehicle for, but we are selling it anyway.

SPECIAL EQUIPMENT: Off-road capable, 7.62mm machinegun (x2), forward mounted flame thrower,



| Top Speed:  | 80 mph  | Acc/Decc:     | 10/25  |
|-------------|---------|---------------|--------|
| Crew:       | 1       | Range:        | 360mi  |
| Passengers: | 1       | Cargo:        | 3000KG |
| Maneuver:   | -1      | SDP:          | 60     |
| SP:         | 10      | Type:         | Truck  |
| Mass:       | 1.6tons | Starting Bid: | 500EB  |

An old pickup, modified for off-road use.

SPECIAL EQUIPMENT: Off-road capable



| Top Speed:  | 80 mph  | Acc/Decc:     | 10/15  |
|-------------|---------|---------------|--------|
| Crew:       | 1       | Range:        | 360mi  |
| Passengers: | 1       | Cargo:        | 3500KG |
| Maneuver:   | -1      | SDP:          | 50     |
| SP:         | 10      | Type:         | Truck  |
| Mass:       | 1.5tons | Starting Bid: | 400EB  |