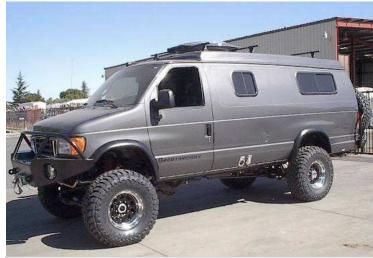

While wandering Joe's accepts any vehicle that runs, the only vehicles we will be showing you here are those which fall under the class of nomad vehicle, which most often means they have been highly modified, sometimes from scratch, or are otherwise unique enough to be classified as such. With that being said, please browse the lot for what we have coming up for sale this week. For the purposes of the auction, crew refers only to the minimum number of people it takes to drive the vehicle. All vehicles come exactly as shown. For an additional fee you can have our secondary mechanics install any options you can supply the parts for.