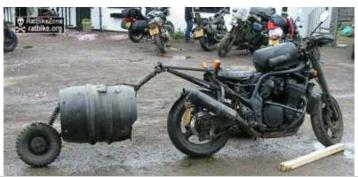

Well, for the loner who spends most of his time in isolation, this is the bike for you. A custom monowheel trailer on a swivel mount holds up to 40 gallons of water. It also has a hand built gas tank for extreme range.