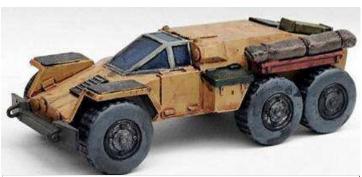

s   | Starting Bid: | 800EB |

It's beat to hell, but it's also a pretty affordable tow truck.

SPECIAL EQUIPMENT: Tow rig, hi-power lights, ram bar, fencing over windshield, emergency flashers.



| Top Speed:  | 120 mph | Acc/Decc:     | 20/30 |
|-------------|---------|---------------|-------|
| Crew:       | 1       | Range:        | 300mi |
| Passengers: | 2       | Cargo:        | 40KG  |
| Maneuver:   | +1      | SDP:          | 50    |
| SP:         | 10      | Type:         | Truck |
| Mass:       | 1.1tons | Starting Bid: | 200EB |

I am not sure how much utility is involved in taking off the bed of a pickup, but this vehicle is available to you as is. I will say its very maneuverable off-road, and the brush-guard helps a bit.

#### SPECIAL EQUIPMENT: off-road capable, ram bar.



| Top Speed:  | 140 mph | Acc/Decc:            | 25/30 |
|-------------|---------|----------------------|-------|
| Crew:       | 1       | Range:               | 250mi |
| Passengers: | 0       | Cargo:               | 800KG |
| Maneuver:   | 0       | SDP:                 | 65    |
| SP:         | 20      | Type:                | Truck |
| Mass:       | 1.6tons | <b>Starting Bid:</b> | 500EB |

Built on the chassis of an F-150 into something completely unique. If you are into the solitary life on the road, and want plenty of protection, speed, and cargo room this is the vehicle for you.

SPECIAL EQUIPMENT: off-road capable, armor plating, radio, ram bar, winch



| Top Speed:  | 150 mph | Acc/Decc:     | 20/30    |
|-------------|---------|---------------|----------|
| Crew:       | 1