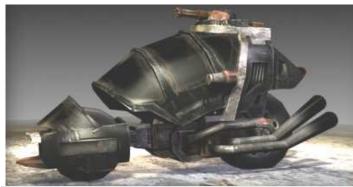

#### **META-CORP ATWWS**

| Top Speed:  | 230 mph | Acc/Decc:     | 33/45    |
|-------------|---------|---------------|----------|
| Crew:       | 1       | Range:        | 350mi    |
| Passengers: | 0       | Cargo:        | 40KG     |
| Maneuver:   | +3      | SDP:          | 40       |
| SP:         | 20      | Type:         | cycle    |
| Mass:       | 260kg   | Starting bid: | 20,000EB |

This bike is truly something worth spending money on. It appears to be a prototype for a corporate outrider/combat interceptor highway bike. Recumbent, and heavily armed, it is believed that these were built by our brothers at Meta-Corp, and stolen from their test facility by Raffen-Shiv marauders. Supposedly only 20 of these exist, and we have three of them. Bidding starts high, and they will move fast.

SPECIAL EQUIPMENT: audio entertainment suite, digital control surface, GPS, Military radio, Cybernetic linkage, 2" rocket pods x2 (HVY / -2 / P / 6D10 / 7 / 1-7 / VR) .50cal Browning M2HB x2 (HVY / 0 / N / P / 6d10 (12.7mm) / 100 / 10 / VR).