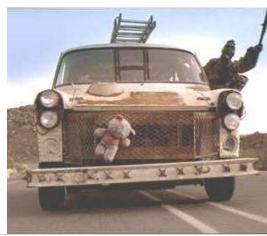

While wandering Joe's accepts any vehicle that runs, the only vehicles we will be showing you here are those which fall under the class of nomad vehicle, which most often means they have been highly modified, sometimes from scratch, or are otherwise unique enough to be classified as such. With that being said, please browse the lot for what we have coming up for sale this week. For the purposes of the auction, crew refers only to the minimum number of people it takes to drive the vehicle. All vehicles come exactly as shown. For an additional fee you can have our secondary mechanics install any options you can supply the parts for.