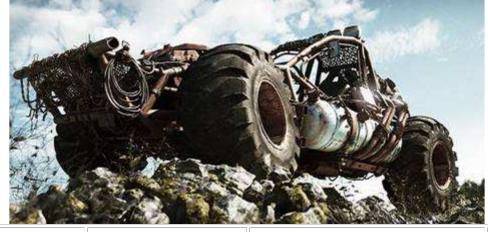

While wandering Joe's accepts any vehicle that runs, the only vehicles we will be showing you here are those which fall under the class of nomad vehicle, which most often means they have been highly modified, sometimes from scratch, or are otherwise unique enough to be classified as such. With that being said, please browse the lot for what we have coming up for sale this week. For the purposes of the auction, crew refers only to the minimum number of people it takes to drive the vehicle. All vehicles come exactly as shown. For an additional fee you can have our secondary mechanics install any options you can supply the parts for.