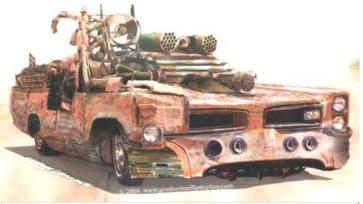

| Cargo:        | 400KG |
| Maneuver:   | 0      | SDP:          | 40    |
| SP:         | 20     | Type:         | Car   |
| Mass:       | .8tons | Starting Bid: | 200EB |

Make do with what you have, that's what I always say.

SPECIAL EQUIPMENT: armor plating, front and rear ram bars, wheel spikes



| Top Speed:  | 120 mph | Acc/Decc:     | 20/30 |
|-------------|---------|---------------|-------|
| Crew:       | 1       | Range:        | 250mi |
| Passengers: | 3       | Cargo:        | 350KG |
| Maneuver:   | 0       | SDP:          | 45    |
| SP:         | 10      | Type:         | Car   |
| Mass:       | 1.2tons | Starting Bid: | 200EB |

It's not special, its not a speed demon, but it is pretty well armed.

SPECIAL EQUIPMENT: front and rear ram bars, .50 cal mg in pintle mount.



| Top Speed:  | 100 mph | Acc/Decc:     | 15/25  |
|-------------|---------|---------------|--------|
| Crew:       | 1       | Range:        | 275mi  |
| Passengers: | 3       | Cargo:        | 600KG  |
| Maneuver:   | 0       | SDP:          | 50     |
| SP:         | 25      | Type:         | Car    |
| Mass:       | 1.5tons | Starting Bid: | 2500EB |

A beast of a mchine, extremely heavily armed, extremely heavily armored. Not very fast, but the giant searchlight is a nice touch.

SPECIAL EQUIPMENT: High power searchlight, x2 19 shot 2' rocket tubes, 5.56mm gatling, heavy armor plating, front/rear ram bars, family size distillation kit, armor blinds over windows



| Top Speed:  | 60 mph  | Acc/Decc:     | 10/20  |
|-------------|---------|---------------|--------|
| Crew:       | 1