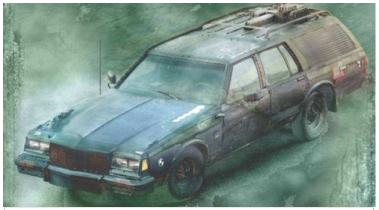

| 150 mph | Acc/Decc:     | 25/40  |
|-------------|---------|---------------|--------|
| Crew:       | 1       | Range:        | 290mi  |
| Passengers: | 3       | Cargo:        | 100KG  |
| Maneuver:   | 0       | SDP:          | 50     |
| SP:         | 25      | Type:         | Car    |
| Mass:       | 1.2tons | Starting Bid: | 2300EB |

This former Stormrider vehicle was once a Trans Am it would seem, now its incredibly heavily armored, and boasts weapons a bit more defensive in nature. The rear facing gatling gun is nice, but it eats up most of the storage space.

SPECIAL EQUIPMENT: Heavy armor plating, armor blinds over windows, .radio, GPS, 50 cal machinegun in pintle mount, rear facing 5.56mm gatling cannon with 200 round ammo hopper, front/rear bumpers reinforced for ramming,





| A CONTRACTOR OF THE PARTY OF TH |         |               | The state of the s |
|------------------------------------------------------------------------------------------------------------------------------------------------------------------------------------------------------------------------------------------------------------------------------------------------------------------------------------------------------------------------------------------------------------------------------------------------------------------------------------------------------------------------------------------------------------------------------------------------------------------------------------------------------------------------------------------------------------------------------------------