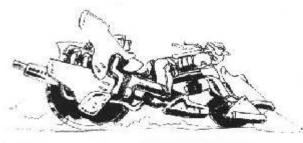

Exceedingly clean and pristine for a nomad bike, this trike seats 2 in comfort and style. A perfect vehicle for a tribal headman.

| Top Speed:  | 200 mph | Acc/Decc:     | 25/40  |
|-------------|---------|---------------|--------|
| Crew:       | 1       | Range:        | 200mi  |
| Passengers: | 0       | Cargo:        | 0KG    |
| Maneuver:   | +1      | SDP:          | 20     |
| SP:         | 10      | Type:         | Cycle  |
| Mass:       | 220kg   | Starting bid: | 1000EB |

Primarily built for speed, this totally hand built monster weighs in at 220 kilograms. Super wide tires aid in stability.