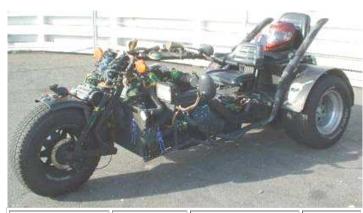

| Top Speed:  | 90 mph | Acc/Decc:     | 15/45 |
|-------------|--------|---------------|-------|
| Crew:       | 1      | Range:        | 300mi |
| Passengers: | 2      | Cargo:        | 150KG |
| Maneuver:   | -2     | SDP:          | 30    |
| SP:         | 20     | Type:         | Trike |
| Mass:       | 585kg  | Starting bid: | 600EB |

Another total custom hand built ride. Drive your loved ones in comfort, without sacrificing the feel of the wind in your face.

SPECIAL EQUIPMENT: Family distillation kit, family sized tent, blankets, 10 gallon water supply, tool box, first aid kit, road emergency kit, shovel.