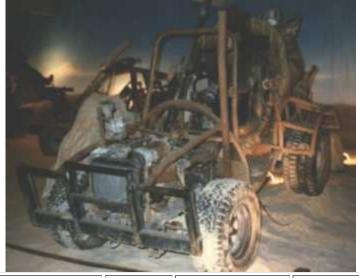

While wandering Joe's accepts any vehicle that runs, the only vehicles we will be showing you here are those which fall under the class of nomad vehicle, which most often means they have been highly modified, sometimes from scratch, or are otherwise unique enough to be classified as such. With that being said, please browse the lot for what we have coming up for sale this week. For the purposes of the auction, crew refers only to the minimum number of people it takes to drive the vehicle. All vehicles come exactly as shown. For an additional fee you can have our secondary mechanics install any options you can supply the parts for.