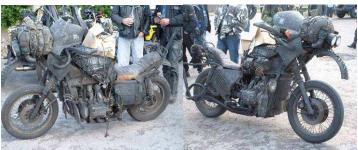

One of the few recumbent bikes here, this is obviously a heavily modified and armored Kaneda. Fully off-road capable and fast enough to outrun just about anything on the road.

SPECIAL EQUIPMENT: Off-road capable, saddlebags, 2 pouches on either side of gas tank, rifle sheath, handgun sheath (for a very large handgun), canteen, personal distillation kit, tool kit, directional spot light, tent, sleeping bag, emergency road kit, cybernetic linkage, audio suite, civilian band radio.