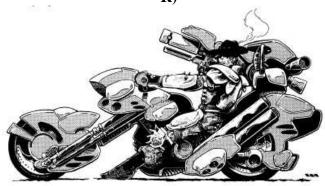

| Top Speed:  | 240 mph | Acc/Decc:     | 33/45  |
|-------------|---------|---------------|--------|
| Crew:       | 1       | Range:        | 400mi  |
| Passengers: | 1       | Cargo:        | 0KG    |
| Maneuver:   | +2      | SDP:          | 40     |
| SP:         | 10      | Type:         | Cycle  |
| Mass:       | 245kg   | Starting bid: | 3000EB |

This is one mean machine. Hand built from scratch, this is one of the finest examples of nomad engineering we have ever seen. It's fast as hell, will run like a workhorse, and is sturdy enough to survive.

SPECIAL EQUIPMENT: limited off-road capability,

| Top Speed:  | 130 mph | Acc/Decc:     | 20/40 |
|-------------|---------|---------------|-------|
| Crew:       | 1       | Range:        | 300mi |
| Passengers: | 1       | Cargo:        | 10KG  |
| Maneuver:   | 0       | SDP:          | 30    |
| SP:         | 20      | Type:         | Cycle |
| Mass:       | 115kg   | Starting bid: | 500EB |