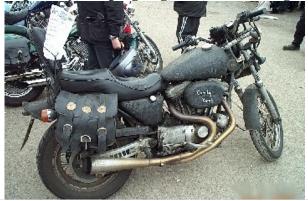

Another rice burner, stripped to the bare essentials and overhauled for endurance.

SPECIAL EQUIPMENT: Limited off-road capability, 2 saddlebags, 1 helmet

| Top Speed:  | 100 mph | Acc/Decc:     | 20/40 |
|-------------|---------|---------------|-------|
| Crew:       | 1       | Range:        | 450mi |
| Passengers: | 0       | Cargo:        | 40KG  |
| Maneuver:   | +1      | SDP:          | 30    |
| SP:         | 10      | Type:         | Cycle |
| Mass:       | 130kg   | Starting Bid: | 100EB |