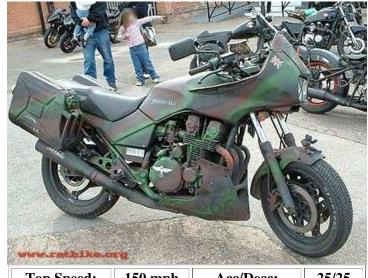

| Top Speed:  | 140 mph | Acc/Decc:     | 25/40 |
|-------------|---------|---------------|-------|
| Crew:       | 1       | Range:        | 350mi |
| Passengers: | 0       | Cargo:        | 0KG   |
| Maneuver:   | +1      | SDP:          | 20    |
| SP:         | 10      | Type:         | Cycle |
| Mass:       | 115kg   | Starting bid: | 500EB |

A stripped and fortified street racer, given limited off road capability, modified suspension, and tweaked for speed.

SPECIAL EQUIPMENT: Limited off-road capability, personal tent, sleeping bag, and hammock.