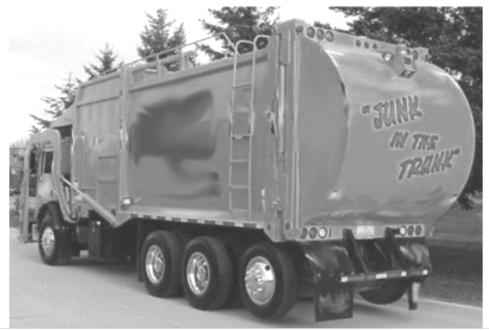

| Type:         | Truck   |
| Mass:       | 2.5tons | Starting Bid: | 11000EB |

Another gypsy bus, perfect for the large family on the go.

SPECIAL EQUIPMENT: Limited Off-road capability, military radio



| Top Speed:  | 80 mph  | Acc/Decc:     | 15/35  |
|-------------|---------|---------------|--------|
| Crew:       | 1       | Range:        | 400mi  |
| Passengers: | 1       | Cargo:        | 1000KG |
| Maneuver:   | +1      | SDP:          | 50     |
| SP:         | 10      | Type:         | Truck  |
| Mass:       | 1.2tons | Starting Bid: | 1200EB |

This old Tomcat still looks great and runs even better. Stylish and affordable, the perfect love nest for 2 nomads just starting out, or for anyone who wants to drive with a signature.

## **SPECIAL EQUIPMENT: Off-road capable**



| Top Speed:  | 80 mph | Acc/Decc:     | 10/25   |
|-------------|--------|---------------|---------|
| Crew:       | 1      | Range:        | 320mi   |
| Passengers: | 5      | Cargo:        | 5 tons  |
| Maneuver:   | -2     | SDP:          | 100     |
| SP:         | 35     | Type:         | Truck   |
| Mass:       | 12tons | Starting Bid: | 45000EB |

Some city, some where, is missing a brand new, never been used, garbage truck. And here it is. The garbage container has been completely refurbished, and turned into a comfortable (and stylish) living space. The rear still folds down for mass access or egress. Also the heavy steel used provides excellent armor. And the lifting forks on the front of the truck make excellent rams, as well as being able to lift most obstacles.



| Top Spe