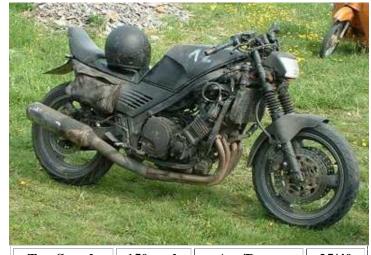

This Kawasaki is almost straight off the lot, very little has been changed, though it has seen some hard use.

SPECIAL EQUIPMENT: Sleeping bag, Helmet.

| Ton Croads  | 120 mmh | A aa/Dagas    | 25/45 |
|-------------|---------|---------------|-------|
| Top Speed:  | 120 mph | Acc/Decc:     | 25/45 |
| Crew:       | 1       | Range:        | 380mi |
| Passengers: | 1       | Cargo:        | 0KG   |
| Maneuver:   | +1      | SDP:          | 35    |
| SP:         | 20      | Type:         | Cycle |
| Mass:       | 145kg   | Starting bid: | 400EB |