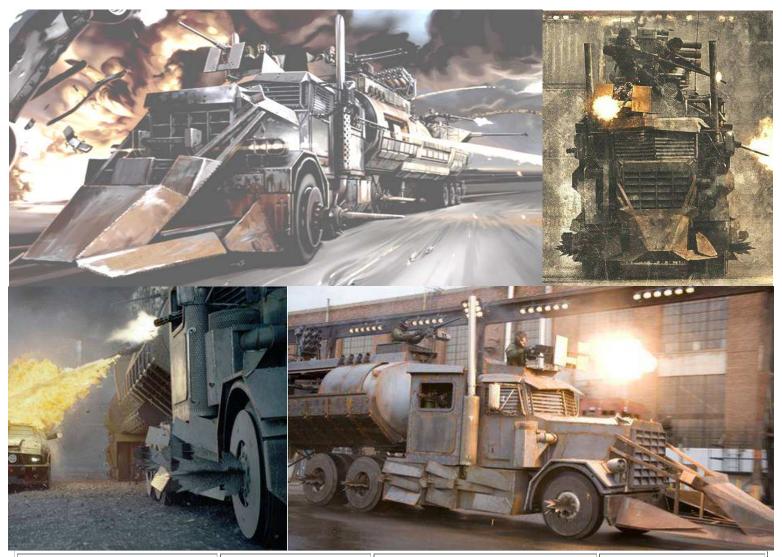

| Truck    |
| Mass:       | 6tons  | Starting Bid: | 20,000EB |

This custom built 2-story RV has all the comforts of home, including a full back porch, that's just crazy. The porch folds up when not in use.

SPECIAL EQUIPMENT: full bathroom, master bedroom, full kitchen, 8 bunks, computer and satellite link,



| Top Speed:  | 120 mph | Acc/Decc:     | 15/20 |
|-------------|---------|---------------|-------|
| Crew:       | 1       | Range:        | 250mi |
| Passengers: | 5       | Cargo:        | 500KG |
| Maneuver:   | 0       | SDP:          | 65    |
| SP:         | 20      | Type:         | Truck |
| Mass:       | 1.6tons | Starting Bid: | 500EB |

Looks like they slapped the armor equivalent of a camper shell on the bed of this pickup.

SPECIAL EQUIPMENT: armor plating, ram bar



| Top Speed:  | 120 mph | Acc/Decc:     | 10/30    |
|-------------|---------|---------------|----------|
| Crew:       | 1       | Range:        | 550mi    |
| Passengers: | 1       | Cargo:        | 75 tons  |
| Maneuver:   | -2      | SDP:          | 120      |
| SP:         | 30      | Type:         | Truck    |
| Mass:       | 11tons  | Starting Bid: | 65,000EB |

Once upon a time this was a fuel tanker. The Stormriders apparently value a weapons platform more than mobile fuel storage though, and came up with this absolute monster. They started by cutting out sections of the fuel trailer and reinforcing it structurally. Then they added armor plating to absolutely everything that wouldn't interfere with vehicle operation. Then they added that enormous cowcatcher. Finally they must ha