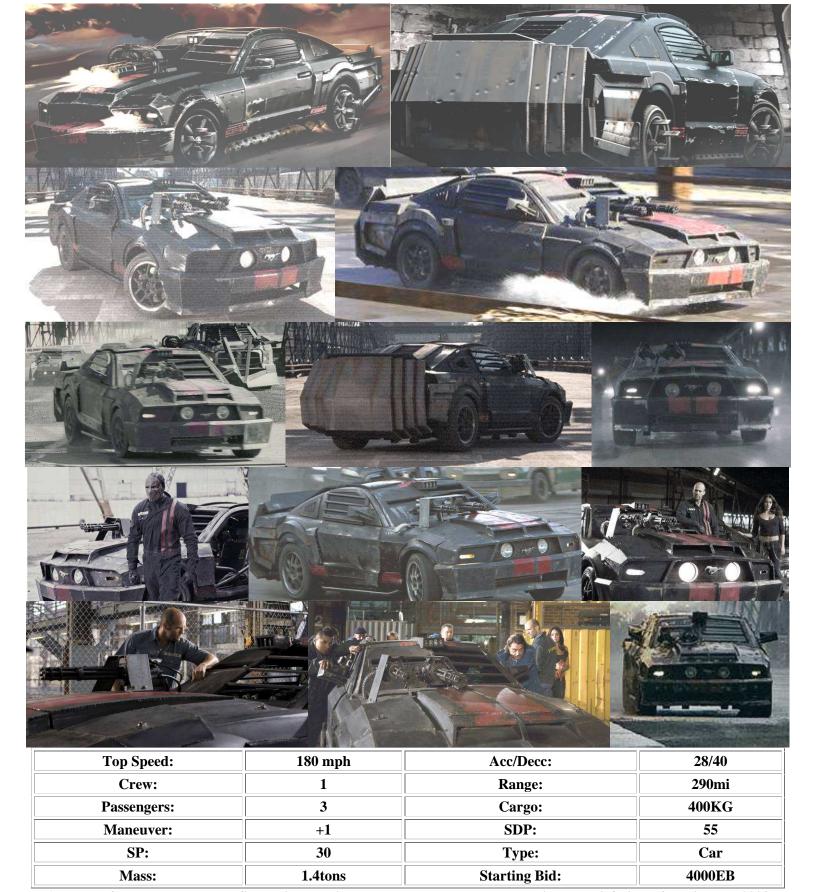

#### **META-CORP ATWWS**

| Top Speed:  | 230 mph | Acc/Decc:     | 33/45    |
|-------------|---------|---------------|----------|
| Crew:       | 1       | Range:        | 350mi    |
| Passengers: | 0       | Cargo:        | 40KG     |
| Maneuver:   | +3      | SDP:          | 40       |
| SP:         | 20      | Type:         | cycle    |
| Mass:       | 260kg   | Starting bid: | 20,000EB |

This bike is truly something worth spending money on. It appears to be a prototype for a corporate outrider/combat interceptor highway bike. Recumbent, and heavily armed, it is believed that these were built by our brothers at Meta-Corp, and stolen from their test facility by Raffen-Shiv marauders. Supposedly only 20 of these exist, and we have three of them. Bidding starts high, and they will move fast.

SPECIAL EQUIPMENT: audio entertainment suite, digital control surface, GPS, Military radio, Cybernetic linkage, 2" rocket pods x2 (HVY / -2 / P / 6D10 / 7 / 1-7 / VR) .50cal Browning M2HB x2 (HVY / 0 / N / P / 6d10 (12.7mm) / 100 / 10 / VR).