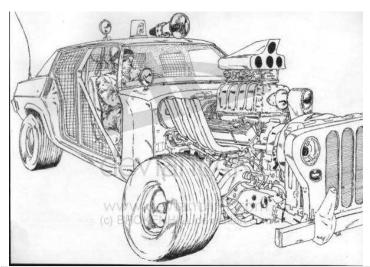

| SDP:          | 35    |
| SP:         | 10     | Type:         | Car   |
| Mass:       | .7tons | Starting Bid: | 150EB |

A really basic nomad buggy, no frills, unless y ou count seats. But it does have extra fuel tanks for greater range.

SPECIAL EQUIPMENT: off-road capable, 5.56mm machinegun





| Top Speed:  | 110 mph | Acc/Decc:     | 18/25 |
|-------------|---------|---------------|-------|
| Crew:       | 1       | Range:        | 500mi |
| Passengers: | 4       | Cargo:        | 100KG |
| Maneuver:   | 0       | SDP:          | 50    |
| SP:         | 10      | Type:         | Car   |
| Mass:       | 1.4tons | Starting Bid: | 600EB |

Extra fuel tanks and the machine gun make this vehicle worthwhile. I like the fins.

SPECIAL EQUIPMENT: .50 cal machinegun, extra fuel tanks.



| Top Speed:  | 130 mph | Acc/Decc:     | 15/30 |
|-------------|---------|---------------|-------|
| Crew:       | 1       | Range:        | 225mi |
| Passengers: | 3       | Cargo:        | 300KG |
| Maneuver:   | 0       | SDP:          | 45    |
| SP:         | 10      | Type:         | Car   |
| Mass:       | 1.2tons | Starting Bid: | 200EB |

A much bigger engine than this car can take advantage of., but it does look pretty cool.

SPECIAL EQUIPMENT: ram bar, police flasher, loudspeaker/siren, radio.



| Top Speed:  | 150 mph | Acc/Decc:     | 28/40 |
|-------------|---------|---------------|-------|
| Crew:       | 1       | Range:        | 290mi |
| Passengers: | 1       | Cargo:        | 200KG |
| Maneuver:   | +1      | SDP:          | 40    |
| SP:         | 10      | Type: