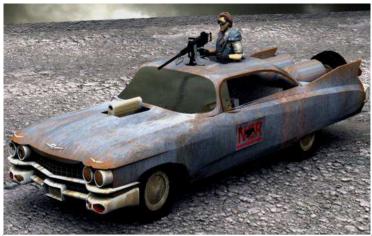

t. This machine here is one of the best of the bunch, heavy armor, heavy firepower, and lots of mobility.

SPECIAL EQUIPMENT: Reinforced front and rear bumpers for ramming, heavy armor plating, dual .50 cal machineguns in fixed forward mount, radio, personal distillation kit.



| Top Speed:  | 60 mph | Acc/Decc:     | 15/20 |
|-------------|--------|---------------|-------|
| Crew:       | 1      | Range:        | 390mi |
| Passengers: | 1      | Cargo:        | 600KG |
| Maneuver:   | +2     | SDP:          | 35    |
| SP:         | 10     | Type:         | Car   |
| Mass:       | .7tons | Starting Bid: | 150EB |

A really basic nomad buggy, no frills, unless y ou count seats. But it does have extra fuel tanks for greater range.

SPECIAL EQUIPMENT: off-road capable, 5.56mm machinegun





| Top Speed:  | 110 mph | Acc/Decc:     | 18/25 |
|-------------|---------|---------------|-------|
| Crew:       | 1       | Range:        | 500mi |
| Passengers: | 4       | Cargo:        | 100KG |
| Maneuver:   | 0       | SDP:          | 50    |
| SP:         | 10      | Type:         | Car   |
| Mass:       | 1.4tons | Starting Bid: | 600EB |

Extra fuel tanks and the machine gun make this vehicle worthwhile. I like the fins.

SPECIAL EQUIPMENT: .50 cal machinegun, extra fuel tanks.



| Top Speed:  | 130 mph | Acc/Decc:     | 15/30 |
|-------------|---------|---------------|-------|
| Crew:       | 1       | Range:        | 225mi |
| Passengers: | 3       | Cargo:        | 300KG |
| Maneuver:   | 0       | SDP:          | 45    |
| SP:         | 10      | Type:         | Car   |
|