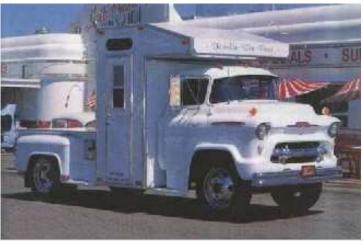

shop guys tell me this old truck will run longer then I will. Ugly yeah, but if your on a budget and have a load to haul, you can't go wrong.

#### **SPECIAL EQUIPMENT:**



| Top Speed:  | 100 mph  | Acc/Decc:     | 10/30  |
|-------------|----------|---------------|--------|
| Crew:       | 1        | Range:        | 340mi  |
| Passengers: | 1        | Cargo:        | 3 tons |
| Maneuver:   | 0        | SDP:          | 70     |
| SP:         | 10       | Type:         | Truck  |
| Mass:       | 1.7 tons | Starting Bid: | 5000EB |

Every large tribe (and some families) need a tow truck, and this one has proven itself again and again. An older model to be sure, and not the prettiest thing, but its a work horse.

SPECIAL EQUIPMENT: ram bar, tow winch, emergency flasher, high power beams,



| Top Speed:  | 95 mph  | Acc/Decc:     | 10/30    |
|-------------|---------|---------------|----------|
| Crew:       | 1       | Range:        | 325mi    |
| Passengers: | 1       | Cargo:        | 5000KG   |
| Maneuver:   | -2      | SDP:          | 80       |
| SP:         | 10      | Type:         | Truck    |
| Mass:       | 2.8tons | Starting Bid: | 11,500EB |

Can't afford to buy a camper, need to haul large loads but need more than just a pickup, this truck is the one for you. Ideal for a one or 2 man team on the long trek.

# SPECIAL EQUIPMENT: Bed, fridge, hotplate,



| Top Speed:  | 100 mph | Acc/Decc:     | 12/35   |
|-------------|---------|---------------|---------|
| Crew:       | 1       | Range:        | 350mi   |
| Passengers: | 3       | Cargo:        | 600KG   |
|