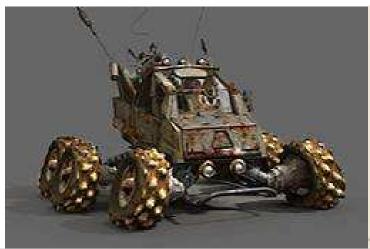

offers not protection at all.

**SPECIAL EQUIPMENT: Off-road capable** 



| Top Speed:  | 120 mph | Acc/Decc:     | 10/30    |
|-------------|---------|---------------|----------|
| Crew:       | 1       | Range:        | 420mi    |
| Passengers: | 3       | Cargo:        | 2000KG   |
| Maneuver:   | -1      | SDP:          | 100      |
| SP:         | 10      | Type:         | Truck    |
| Mass:       | 6tons   | Starting Bid: | 35,000EB |

This hand built RV is a work of art in the nomad community. Far more spacious inside than it looks, this vehicle offers more luxury than some of the most high priced manufactured RV's on the market.

SPECIAL EQUIPMENT: 3 beds, kitchenette, bathroom, shower, hot tub, full entertainment suite, civilian band radio, gps, onboard computer and cybermodem,





| Top Speed:  | 50 mph  | Acc/Decc:     | 10/35    |
|-------------|---------|---------------|----------|
| Crew:       | 1       | Range:        | 450mi    |
| Passengers: | 1       | Cargo:        | 500KG    |
| Maneuver:   | +2      | SDP:          | 50       |
| SP:         | 15      | Type:         | Truck    |
| Mass:       | 1.9tons | Starting Bid: | 16,000EB |

This hand built from scratch crawler is ideal for any long treks into the desert, or any hostile environment.



| Top Speed:  | 100 mph | Acc/Decc:     | 10/30    |
|-------------|---------|---------------|----------|
| Crew:       | 1       | Range:        | 500mi    |
| Passengers: | 6       | Cargo:        | 5000KG   |
| Maneuver:   | -2      | SDP:          | 100      |
| SP:         | 10      | Type:         | Truc