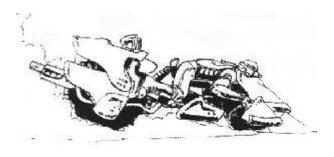

Exceedingly clean and pristine for a nomad bike, this trike seats 2 in comfort and style. A perfect vehicle for a tribal headman.

| Top Speed:  | 200 mph | Acc/Decc:     | 25/40  |
|-------------|---------|---------------|--------|
| Crew:       | 1       | Range:        | 200mi  |
| Passengers: | 0       | Cargo:        | 0KG    |
| Maneuver:   | +1      | SDP:          | 20     |
| SP:         | 10      | Type:         | Cycle  |
| Mass:       | 220kg   | Starting bid: | 1000EB |

Primarily built for speed, this totally hand built monster weighs in at 220 kilograms. Super wide tires aid in stability.