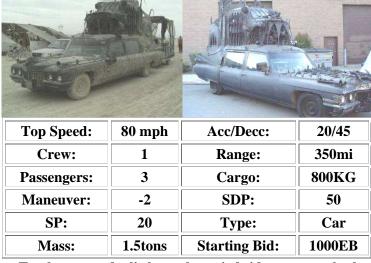

While wandering Joe's accepts any vehicle that runs, the only vehicles we will be showing you here are those which fall under the class of nomad vehicle, which most often means they have been highly modified, sometimes from scratch, or are otherwise unique enough to be classified as such. With that being said, please browse the lot for what we have coming up for sale this week. For the purposes of the auction, crew refers only to the minimum number of people it takes to drive the vehicle. All vehicles come exactly as shown. For an additional fee you can have our secondary mechanics install any options you can supply the parts for.