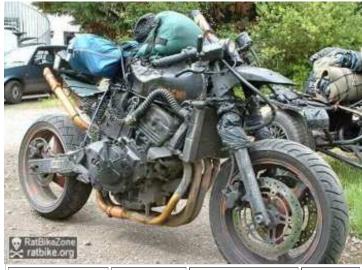

A sturdy and reliable long range bike with a custom gas tank. Seen a lot of use, but still has a lot left in her.

SPECIAL EQUIPMENT: Off-road capable, canteen, personal water distillation kit, sleeping bag, road side emergency kit, 2 hard box saddle bags, personal tent, net for easy stowing, tool kit, gas