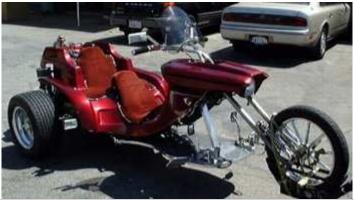

### **BIKES**

| Top Speed:  | 120 mph | Acc/Decc:     | 20/45   |
|-------------|---------|---------------|---------|
| Crew:       | 1       | Range:        | 400mi   |
| Passengers: | 1       | Cargo:        | 20KG    |
| Maneuver:   | -1      | SDP:          | 40      |
| SP:         | 10      | Type:         | Trike   |
| Mass:       | 210kg   | Starting bid: | 2,000EB |

Exceedingly clean and pristine for a nomad bike, this trike seats 2 in comfort and style. A perfect vehicle for a tribal headman.

| Top Speed:  | 200 mph | Acc/Decc:     | 25/40  |
|-------------|---------|---------------|--------|
| Crew:       | 1       | Range:        | 200mi  |
| Passengers: | 0       | Cargo:        | 0KG    |
| Maneuver:   | +1      | SDP:          | 20     |
| SP:         | 10      | Type:         | Cycle  |
| Mass:       | 220kg   | Starting bid: | 1000EB |