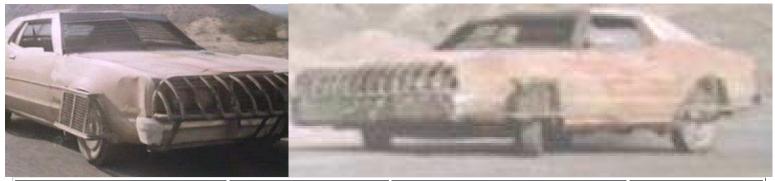

While wandering Joe's accepts any vehicle that runs, the only vehicles we will be showing you here are those which fall under the class of nomad vehicle, which most often means they have been highly modified, sometimes from scratch, or are otherwise unique enough to be classified as such. With that being said, please browse the lot for what we have coming up for sale this week. For the purposes of the auction, crew refers only to the minimum number of people it takes to drive the vehicle. All vehicles come exactly as shown. For an additional fee you can have our secondary mechanics install any options you can supply the parts for.