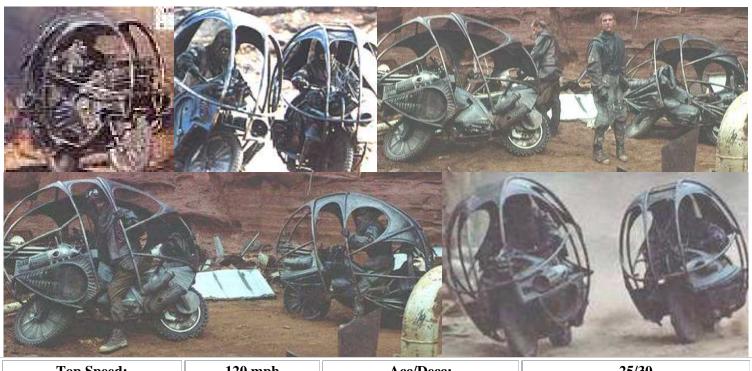

#### **META-CORP ATWWS**

| Top Speed:  | 230 mph | Acc/Decc:     | 33/45    |
|-------------|---------|---------------|----------|
| Crew:       | 1       | Range:        | 350mi    |
| Passengers: | 0       | Cargo:        | 40KG     |
| Maneuver:   | +3      | SDP:          | 40       |
| SP:         | 20      | Type:         | cycle    |
| Mass:       | 260kg   | Starting bid: | 20,000EB |

This bike is truly something worth spending money on. It appears to be a prototype for a corporate outrider/combat interceptor highway bike. Recumbent, and heavily armed, it is believed that these were built by our brothers at Meta-Corp, and stolen from their test facility by Raffen-Shiv marauders. Supposedly only 20 of these exist, and we have three of them. Bidding starts high, and they will move fast.

SPECIAL EQUIPMENT: audio entertainment suite, digital control surface, GPS, Military radio, Cybernetic linkage, 2" rocket pods x2 (HVY / -2 / P / 6D10 / 7 / 1-7 / VR) .50cal Browning M2HB x2 (HVY / 0 / N / P / 6d10 (12.7mm) / 100 / 10 / VR).