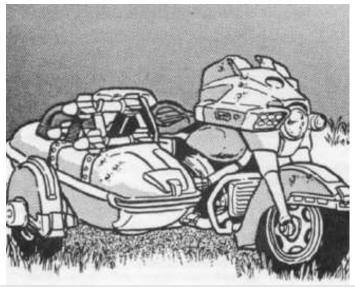

A very simple bike and sidecar, slightly modified.

### SPECIAL EQUIPMENT: limited off-road capability, civilian band radio

| Top Speed:  | 100 mph | Acc/Decc:     | 20/30 |
|-------------|---------|---------------|-------|
| Crew:       | 1       | Range:        | 280mi |
| Passengers: |         | Cargo:        | 0KG   |
| Maneuver:   | +1      | SDP:          | 40    |
| SP:         | 5       | Type:         | Cycle |
| Mass:       | 80kg    | Starting bid: | 150EB |