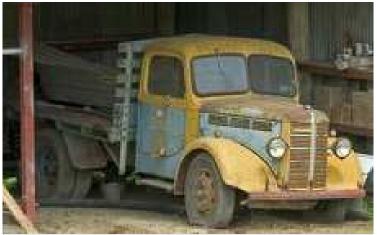

While wandering Joe's accepts any vehicle that runs, the only vehicles we will be showing you here are those which fall under the class of nomad vehicle, which most often means they have been highly modified, sometimes from scratch, or are otherwise unique enough to be classified as such. With that being said, please browse the lot for what we have coming up for sale this week. For the purposes of the auction, crew refers only to the minimum number of people it takes to drive the vehicle. All vehicles come exactly as shown. For an additional fee you can have our secondary mechanics install any options you can supply the parts for.