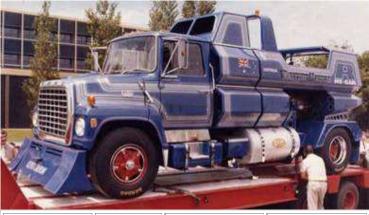

While wandering Joe's accepts any vehicle that runs, the only vehicles we will be showing you here are those which fall under the class of nomad vehicle, which most often means they have been highly modified, sometimes from scratch, or are otherwise unique enough to be classified as such. With that being said, please browse the lot for what we have coming up for sale this week. For the purposes of the auction, crew refers only to the minimum number of people it takes to drive the vehicle. All vehicles come exactly as shown. For an additional fee you can have our secondary mechanics install any options you can supply the parts for.