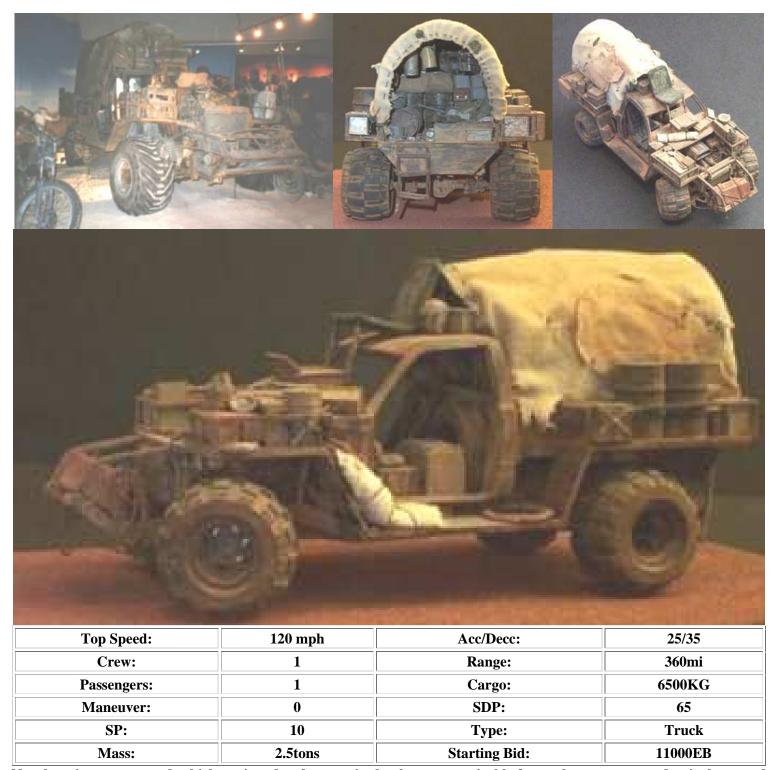

While wandering Joe's accepts any vehicle that runs, the only vehicles we will be showing you here are those which fall under the class of nomad vehicle, which most often means they have been highly modified, sometimes from scratch, or are otherwise unique enough to be classified as such. With that being said, please browse the lot for what we have coming up for sale this week. For the purposes of the auction, crew refers only to the minimum number of people it takes to drive the vehicle. All vehicles come exactly as shown. For an additional fee you can have our secondary mechanics install any options you can supply the parts for.