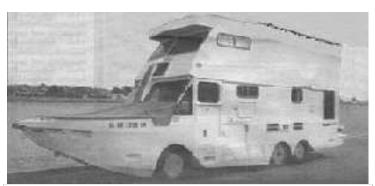

While wandering Joe's accepts any vehicle that runs, the only vehicles we will be showing you here are those which fall under the class of nomad vehicle, which most often means they have been highly modified, sometimes from scratch, or are otherwise unique enough to be classified as such. With that being said, please browse the lot for what we have coming up for sale this week. For the purposes of the auction, crew refers only to the minimum number of people it takes to drive the vehicle. All vehicles come exactly as shown. For an additional fee you can have our secondary mechanics install any options you can supply the parts for.