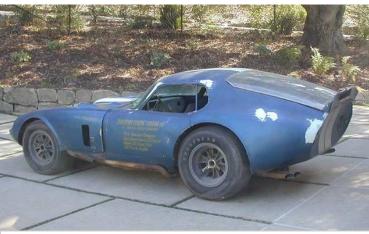

er:   | 0       | SDP:          | 50    |
| SP:         | 10      | Type:         | Car   |
| Mass:       | 1.4tons | Starting Bid: | 600EB |

Extra fuel tanks and the machine gun make this vehicle worthwhile. I like the fins.

SPECIAL EQUIPMENT: .50 cal machinegun, extra fuel tanks.



| Top Speed:  | 130 mph | Acc/Decc:     | 15/30 |
|-------------|---------|---------------|-------|
| Crew:       | 1       | Range:        | 225mi |
| Passengers: | 3       | Cargo:        | 300KG |
| Maneuver:   | 0       | SDP:          | 45    |
| SP:         | 10      | Type:         | Car   |
| Mass:       | 1.2tons | Starting Bid: | 200EB |

A much bigger engine than this car can take advantage of., but it does look pretty cool.

SPECIAL EQUIPMENT: ram bar, police flasher, loudspeaker/siren, radio.



| Top Speed:  | 150 mph | Acc/Decc:     | 28/40 |
|-------------|---------|---------------|-------|
| Crew:       | 1       | Range:        | 290mi |
| Passengers: | 1       | Cargo:        | 200KG |
| Maneuver:   | +1      | SDP:          | 40    |
| SP:         | 10      | Type:         | Car   |
| Mass:       | .8tons  | Starting Bid: | 500EB |

Don't see many Opel GT's these days. It's a shame, they were good cars.

## **SPECIAL EQUIPMENT:**



| Top Speed:  | 100 mph | Acc/Decc:     | 15/40 |
|-------------|---------|---------------|-------|
| Crew:       | 1       | Range:        | 250mi |
| Passengers: | 0       | Cargo:        | 100KG |
| Maneuver:   | 0       | SDP:          | 45    |
| SP:         | 10      | Type:         | Car   |
| Mass:       | 1.4tons | Starting Bid: | 400