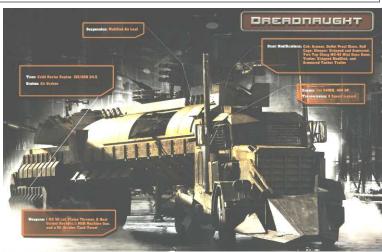

:         | 30      | Type:         | Truck    |
| Mass:       | 11tons  | Starting Bid: | 65,000EB |

Once upon a time this was a fuel tanker. The Stormriders apparently value a weapons platform more than mobile fuel storage though, and came up with this absolute monster. They started by cutting out sections of the fuel trailer and reinforcing it structurally. Then they added armor plating to absolutely everything that wouldn't interfere with vehicle operation. Then they added that enormous cowcatcher. Finally they must have raided an old army base or something, because they threw on every heavy weapon they could get their hands on, including the complete turret from an old tank and an anti-aircraft missiles launcher. This truck is rolling death, and the Stormriders must hate losing it.



#### SPECIAL EQUIPMENT: Cowcatcher, ram bar, military

band radio, steel plating, family size distillation kit, full kitchen, water pump, sleeping space for 6 (2 in cab, 4 in trailer), roof lights, steel shutters over windows, x2 .50cal Machineguns in armored turrets, 105mm cannon in armored turret, dual 20mm AA cannon in armored turret, x2 7.62mm Machineguns in pintle mounts, wheel spikes, 10-shot VSAM, x8 smoke/flare projectors, x2 flamethrowers



| Top Speed:  | 80 mph  | Acc/Decc:     | 10/20 |
|-------------|---------|---------------|-------|
| Crew:       | 1       | Range:        | 250mi |
| Passengers: | 4       | Cargo:        | 400KG |
| Maneuver:   | -1      | SDP:          | 65    |
| SP:         | 20      | Type:         | Truck |
| Mass:       | 1.6tons | Starting Bid: | 4