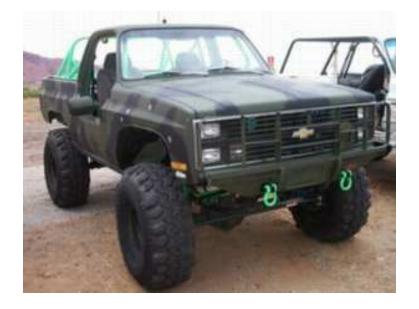

While wandering Joe's accepts any vehicle that runs, the only vehicles we will be showing you here are those which fall under the class of nomad vehicle, which most often means they have been highly modified, sometimes from scratch, or are otherwise unique enough to be classified as such. With that being said, please browse the lot for what we have coming up for sale this week. For the purposes of the auction, crew refers only to the minimum number of people it takes to drive the vehicle. All vehicles come exactly as shown. For an additional fee you can have our secondary mechanics install any options you can supply the parts for.