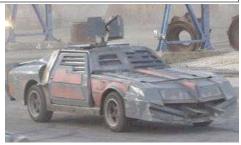

| 150 mph | Acc/Decc:     | 25/40  |
|-------------|---------|---------------|--------|
| Crew:       | 1       | Range:        | 290mi  |
| Passengers: | 3       | Cargo:        | 100KG  |
| Maneuver:   | 0       | SDP:          | 50     |
| SP:         | 25      | Type:         | Car    |
| Mass:       | 1.2tons | Starting Bid: | 2300EB |

This former Stormrider vehicle was once a Trans Am it would seem, now its incredibly heavily armored, and boasts weapons a bit more defensive in nature. The rear facing gatling gun is nice, but it eats up most of the storage space.

SPECIAL EQUIPMENT: Heavy armor plating, armor blinds over windows, .radio, GPS, 50 cal machinegun in pintle mount, rear facing 5.56mm gatling cannon with 200 round ammo hopper, front/rear bumpers reinforced for ramming,





| A CONTRACTOR OF THE PARTY OF TH |         |               | The state of the s |
|----------------------------------------------------------------------------------------------------------------------------------------------------------------------------------------------------------------------------------------------------------------------------------------------------------------------------------------------------------------------------------------------------------------------------------------------------------------------------------------------------------------------------------------------------------------------------------------------------------------------------------------------------------------------------------------------------------------------------------------