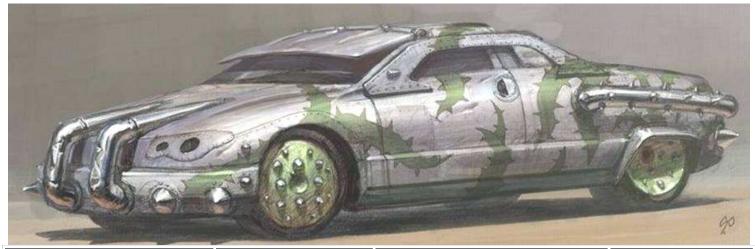

00EB |

A highly modified and armored late model sports car. Low road clearance means you don't want to take it over any rough terrain, but with the speed and protection this vehicle is boasting why would you?

SPECIAL EQUIPMENT: steel plating over windows, radio, ram bar



SDP:

Type:

**Starting Bid:** 

Another extremely fast, highly armored vehicle based on a late model performance car. The large abject in the back is actually a heavy steel armor plate that can be raised and lowered from the drivers seat to protect against pursuit attacks, but when not needed it can be out of the way so as not to decrease visibility.

+2

25

1.4tons

Maneuver:

SP:

Mass:



**60** 

car

2000EB

SPECIAL EQUIPMENT: steel plating over windows, armored glass, adjustable heavy armor rear plate (SP:40)



| Top Speed:  | 100 mph | Acc/Decc:     | 25/25  |
|-------------|---------|---------------|--------|
| Crew:       | 1       | Range:        | 240mi  |
| Passengers: | 1       | Cargo:        | 700KG  |
| Maneuver:   | 0       | SDP:          | 50     |
| SP:         | 20      | Type:         | car    |
| Mass:       | 1.8tons | Starting Bid: | 1100EB |

It's not pretty, but it is pretty bad. This converted sedan is like a heavily armored thorn bush, and has enough get up and go to get you there quickly.

SPECIAL EQUIPMENT: steel plating over windows, ram bars, rear ram bars, spikes,





| Top Speed:  | 210 mph | Acc/Decc:     | 32/30 |
|-------------|---------|---------------|-------|
| Crew:       | 1       | Range:        | 230mi |
| Passengers: | 1       | Cargo:        | 500KG |
|