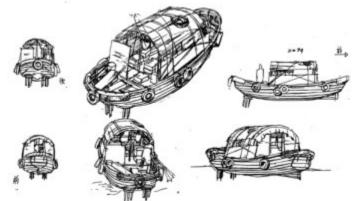

| 40         |
| SP:         | 10    | Type:                | watercraft |
| Mass:       | 120KG | <b>Starting Bid:</b> | 700 eb     |

This souped up waverunner is fast and powerful enough to pull a skier, and was last used by pirates raiding from Lost Angeles.

SPECIAL EQUIPMENT: netting to attach gear for easy access



| Top Speed:  | 35mph   | Acc/Decc:     | 15/15      |
|-------------|---------|---------------|------------|
| Crew:       | 1       | Range:        | 120mi      |
| Passengers: | 2       | Cargo:        | 100kg      |
| Maneuver:   | -2      | SDP:          | 30         |
| SP:         | 10      | Type:         | watercraft |
| Mass:       | .8 tons | Starting Bid: | 2000 eb    |

A swamp boat modified for duty on salt or fresh water.

# **SPECIAL EQUIPMENT:**



| 107             |                    |                                                                                                  |
|-----------------|--------------------|--------------------------------------------------------------------------------------------------|
| 20mph           | Acc/Decc:          | 5/15                                                                                             |
| 1               | Range:             | 100mi                                                                                            |
| 5               | Cargo:             | 1000kg                                                                                           |
| -1              | SDP:               | 50