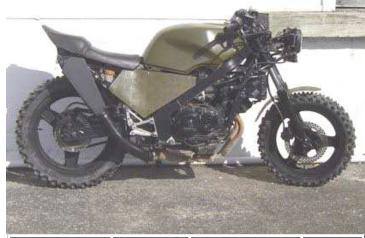

This bike shows that not all nomad vehicles are ugly; this is a functional and amazing piece of steel art.

**SPECIAL EQUIPMENT: None** 

| Top Speed:  | 100 mph | Acc/Decc:     | 15/35 |
|-------------|---------|---------------|-------|
| Crew:       | 1       | Range:        | 150mi |
| Passengers: | 0       | Cargo:        | 0KG   |
| Maneuver:   | +1      | SDP:          | 40    |
| SP:         | 20      | Type:         | cycle |
| Mass:       | 270kg   | Starting bid: | 500EB |