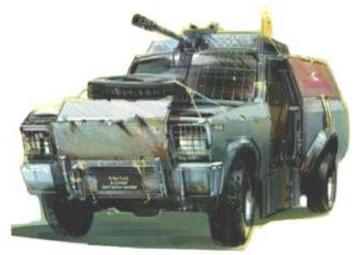

While wandering Joe's accepts any vehicle that runs, the only vehicles we will be showing you here are those which fall under the class of nomad vehicle, which most often means they have been highly modified, sometimes from scratch, or are otherwise unique enough to be classified as such. With that being said, please browse the lot for what we have coming up for sale this week. For the purposes of the auction, crew refers only to the minimum number of people it takes to drive the vehicle. All vehicles come exactly as shown. For an additional fee you can have our secondary mechanics install any options you can supply the parts for.