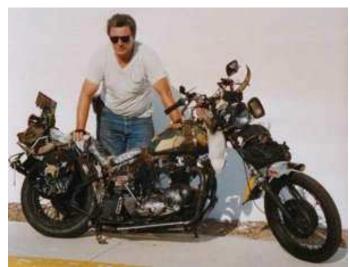

We don't know what the creator of this ride was thinking, but somehow he mounted a V-12 diesel onto a bike. We are assuming he was a borg, since no one who doesn't have cybernetic limbs could bear the heat from the engine on their legs. Still, this is the only bike I have ever seen that will haul a semi trailer out of a ditch. If muscle is your way of life, this is the vehicle for you. Oh yeah, that's our mechanic Cletus sitting on it, but if you don't have cyberlegs, our advice is not to bid on this monster.