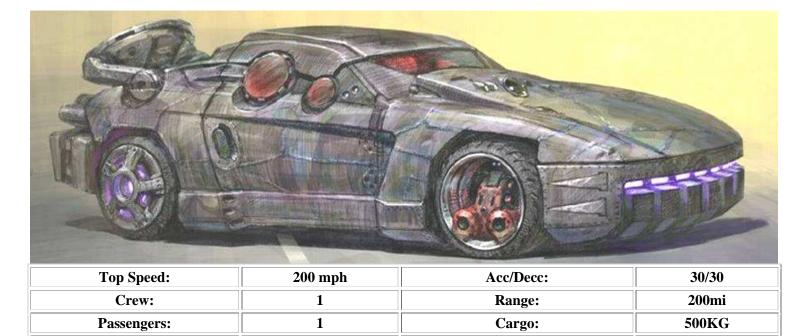

s probably beautiful once, and in a nomad aesthetic it still is. Move down the road in style and set yourself apart from the herd.



SPECIAL EQUIPMENT: molded steel frame.



| Top Speed:  | 160 mph | Acc/Decc:     | 25/30  |
|-------------|---------|---------------|--------|
| Crew:       | 1       | Range:        | 230mi  |
| Passengers: | 1       | Cargo:        | 500KG  |
| Maneuver:   | 0       | SDP:          | 50     |
| SP:         | 20      | Туре:         | car    |
| Mass:       | 1.5tons | Starting Bid: | 1300EB |

A highly modified and armored late model sports car. Low road clearance means you don't want to take it over any rough terrain, but with the speed and protection this vehicle is boasting why would you?

SPECIAL EQUIPMENT: steel plating over windows, radio, ram bar



SDP:

Type:

**Starting Bid:** 

Another extremely fast, highly armored vehicle based on a late model performance car. The large abject in the back is actually a heavy steel armor plate that can be raised and lowered from the drivers seat to protect against pursuit attacks, but when not needed it can be out of the way so as not to decrease visibility.

+2

25

1.4tons

Maneuver:

SP:

Mass:



**60** 

car

2000EB

SPECIAL EQUIPMENT: steel plating over windows, armored glass, adjustable heavy armor rear plate (SP:40)



| Top Speed:  | 100 mph | Acc/Decc:     | 25/25  |
|-------------|---------|---------------|--------|
| Crew:       | 1       | Range:        | 240mi  |
| Passengers: | 1       | Cargo:        | 700KG  |
| Maneuver:   | 0       | SDP:          | 50     |
| SP:         | 2