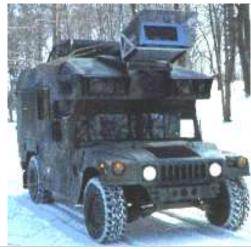

While wandering Joe's accepts any vehicle that runs, the only vehicles we will be showing you here are those which fall under the class of nomad vehicle, which most often means they have been highly modified, sometimes from scratch, or are otherwise unique enough to be classified as such. With that being said, please browse the lot for what we have coming up for sale this week. For the purposes of the auction, crew refers only to the minimum number of people it takes to drive the vehicle. All vehicles come exactly as shown. For an additional fee you can have our secondary mechanics install any options you can supply the parts for.