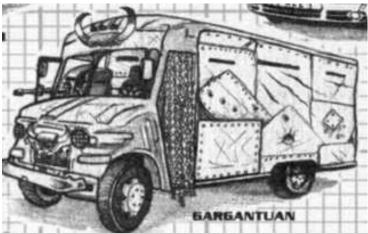

While wandering Joe's accepts any vehicle that runs, the only vehicles we will be showing you here are those which fall under the class of nomad vehicle, which most often means they have been highly modified, sometimes from scratch, or are otherwise unique enough to be classified as such. With that being said, please browse the lot for what we have coming up for sale this week. For the purposes of the auction, crew refers only to the minimum number of people it takes to drive the vehicle. All vehicles come exactly as shown. For an additional fee you can have our secondary mechanics install any options you can supply the parts for.