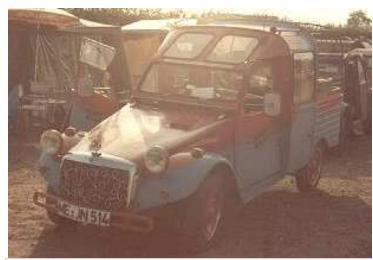

While wandering Joe's accepts any vehicle that runs, the only vehicles we will be showing you here are those which fall under the class of nomad vehicle, which most often means they have been highly modified, sometimes from scratch, or are otherwise unique enough to be classified as such. With that being said, please browse the lot for what we have coming up for sale this week. For the purposes of the auction, crew refers only to the minimum number of people it takes to drive the vehicle. All vehicles come exactly as shown. For an additional fee you can have our secondary mechanics install any options you can supply the parts for.