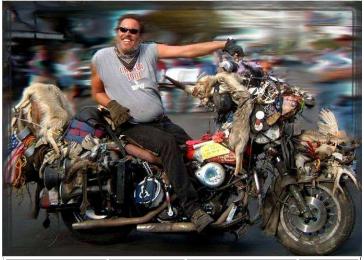

This hand built chopper is just too cool looking for words, it's most ingenious feature is a custom gas tank mounted on the back of the bike. The skeleton decoration is just mean looking.