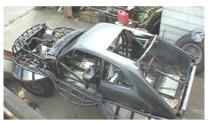

While wandering Joe's accepts any vehicle that runs, the only vehicles we will be showing you here are those which fall under the class of nomad vehicle, which most often means they have been highly modified, sometimes from scratch, or are otherwise unique enough to be classified as such. With that being said, please browse the lot for what we have coming up for sale this week. For the purposes of the auction, crew refers only to the minimum number of people it takes to drive the vehicle. All vehicles come exactly as shown. For an additional fee you can have our secondary mechanics install any options you can supply the parts for.