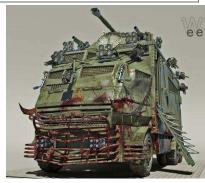

While wandering Joe's accepts any vehicle that runs, the only vehicles we will be showing you here are those which fall under the class of nomad vehicle, which most often means they have been highly modified, sometimes from scratch, or are otherwise unique enough to be classified as such. With that being said, please browse the lot for what we have coming up for sale this week. For the purposes of the auction, crew refers only to the minimum number of people it takes to drive the vehicle. All vehicles come exactly as shown. For an additional fee you can have our secondary mechanics install any options you can supply the parts for.