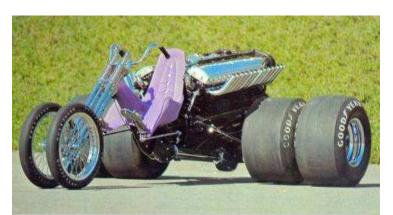

This is a monster trike, fast, durable, heavy as hell. Totally hand built, this bike is a true beast.

SPECIAL EQUIPMENT: Limited off-road capability, 10 gallon spare gas tank, suit case.

| Top Speed:  | 160 mph | Acc/Decc:     | 35/45  |
|-------------|---------|---------------|--------|
| Crew:       | 1       | Range:        | 300mi  |
| Passengers: | 1       | Cargo:        | 100KG  |
| Maneuver:   | -2      | SDP:          | 60     |
| SP:         | 10      | Type:         | Trike  |
| Mass:       | 800kg   | Starting bid: | 1000EB |

Hand built from scratch, featuring a V-12 and enough torque to rip the road in half. Show off your dominance of the road.