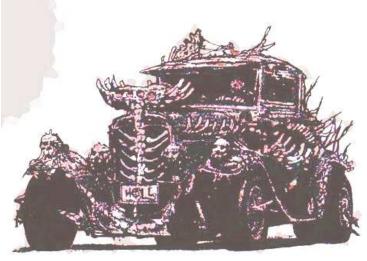

This hand built chopper is just too cool looking for words, it's most ingenious feature is a custom gas tank mounted on the back of the bike. The skeleton decoration is just mean looking.