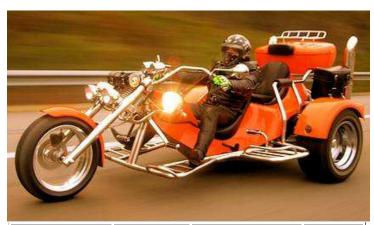

| Top Speed:  | 90 mph | Acc/Decc:     | 15/45 |
|-------------|--------|---------------|-------|
| Crew:       | 1      | Range:        | 300mi |
| Passengers: | 2      | Cargo:        | 150KG |
| Maneuver:   | -2     | SDP:          | 30    |
| SP:         | 20     | Type:         | Trike |
| Mass:       | 585kg  | Starting bid: | 600EB |

Another total custom hand built ride. Drive your loved ones in comfort, without sacrificing the feel of the wind in your face.

SPECIAL EQUIPMENT: Family distillation kit, family sized tent, blankets, 10 gallon water supply, tool box, first aid kit, road emergency kit, shovel.