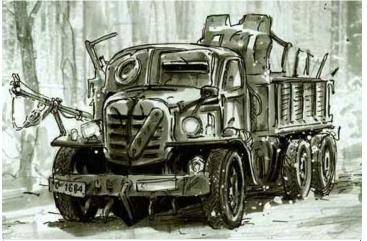

| 10      | Туре:         | Truck |
| Mass:       | 1.4tons | Starting Bid: | 400EB |

An old pick up with roll bars and a reinforced oversized bumper.

# SPECIAL EQUIPMENT: roll bars, ram bar



If its got 4 wheels and an engine, nomad ingenuity can get it running and keep it going.



| Top Speed:  | 100 mph | Acc/Decc:            | 10/20       |
|-------------|---------|----------------------|-------------|
| Crew:       | 1       | Range:               | 500mi       |
| Passengers: | 1       | Cargo:               | 60 tons     |
| Maneuver:   | -2      | SDP:                 | 100         |
| SP:         | 15      | Type:                | Heavy Truck |
| Mass:       | 13tons  | <b>Starting Bid:</b> | 8,000EB     |

A big truck, inexpexpensive even with the pretty paint job.



| Top Speed:  | 80 mph | Acc/Decc:     | 10/30  |
|-------------|--------|---------------|--------|
| Crew:       | 1      | Range:        | 400mi  |
| Passengers: | 2      | Cargo:        | 4 tons |
| Maneuver:   | -1     | SDP:          | 85     |
| SP:         | 250    | Type:         | Truck  |
| Mass:       | 6tons  | Starting Bid: | 6500EB |

This cargo hauler offers ple3nty of protection for the driver and passengers, and an armored shield with platform for anyone to mount a forward facing weapon on for defense.

SPECIAL EQUIPMENT: limited off-road heavy armor plating, winch, radio, personal distillation kit,



| Top Speed:  | 120 mph | Acc/Decc:     | 20/30  |
|-------------|---------|---------------|--------|
| Crew:       | 1       | Range:        | 250mi  |
| Passengers: | 4