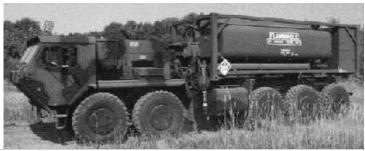

While wandering Joe's accepts any vehicle that runs, the only vehicles we will be showing you here are those which fall under the class of nomad vehicle, which most often means they have been highly modified, sometimes from scratch, or are otherwise unique enough to be classified as such. With that being said, please browse the lot for what we have coming up for sale this week. For the purposes of the auction, crew refers only to the minimum number of people it takes to drive the vehicle. All vehicles come exactly as shown. For an additional fee you can have our secondary mechanics install any options you can supply the parts for.