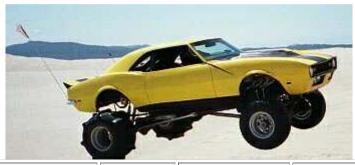

| 25/40  |
|-------------|---------|---------------|--------|
| Crew:       | 1       | Range:        | 290mi  |
| Passengers: | 0       | Cargo:        | 100KG  |
| Maneuver:   | 0       | SDP:          | 45     |
| SP:         | 10      | Type:         | Car    |
| Mass:       | 1.2tons | Starting Bid: | 3000EB |

Another bad ass ride from the Stormriders. Plenty of armor, and more than enough firepower. Man I really would have loved to let those guys keep their cars, considering the service the perform, but then again, it's not me they owe money too.

They shouldn't have bet so heavy on their racer in the Tokyo Scramble.

SPECIAL EQUIPMENT: armor plating, personal distillation kit, radio, x7 5.56mm machineguns (6 forward irear in fixed positions), reinforced front end for ramming



| Top Speed:  | 120 mph | Acc/Decc:     | 25/30  |
|-------------|---------|---------------|--------|
| Crew:       | 1       | Range:        | 250mi  |
| Passengers: | 3       | Cargo:        | 400KG  |
| Maneuver:   | +1      | SDP:          | 45     |
| SP:         | 10      | Type:         | Car    |
| Mass:       | 1.4tons | Starting Bid: | 1600EB |

An old Camero outfitted for Baja style off-roading, and its in really fantastic shape, new paint even.



| Top Speed:  | 220 mph | Acc/Decc:     | 30/45  |
|-------------|---------|---------------|--------|
| Crew:       | 1       | Range:        | 290mi  |
| Passengers: | 0       | Cargo:        | 100KG  |
| Maneuver:   | 0       | SDP:          | 50     |
| SP:         | 15      | Type:         | Car    |
| Mass:       | 1.4tons | St