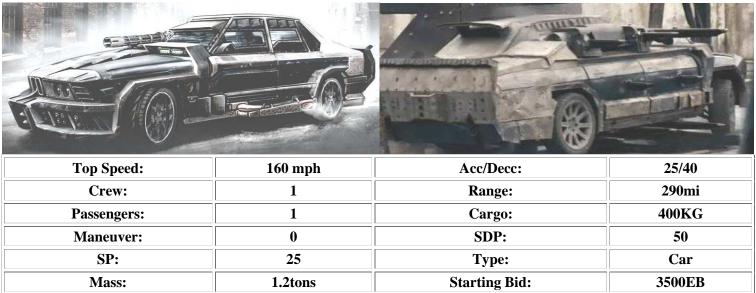

While wandering Joe's accepts any vehicle that runs, the only vehicles we will be showing you here are those which fall under the class of nomad vehicle, which most often means they have been highly modified, sometimes from scratch, or are otherwise unique enough to be classified as such. With that being said, please browse the lot for what we have coming up for sale this week. For the purposes of the auction, crew refers only to the minimum number of people it takes to drive the vehicle. All vehicles come exactly as shown. For an additional fee you can have our secondary mechanics install any options you can supply the parts for.