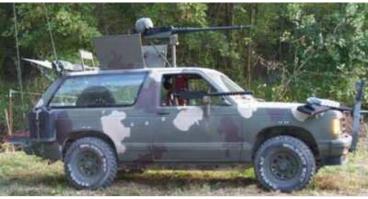

While wandering Joe's accepts any vehicle that runs, the only vehicles we will be showing you here are those which fall under the class of nomad vehicle, which most often means they have been highly modified, sometimes from scratch, or are otherwise unique enough to be classified as such. With that being said, please browse the lot for what we have coming up for sale this week. For the purposes of the auction, crew refers only to the minimum number of people it takes to drive the vehicle. All vehicles come exactly as shown. For an additional fee you can have our secondary mechanics install any options you can supply the parts for.