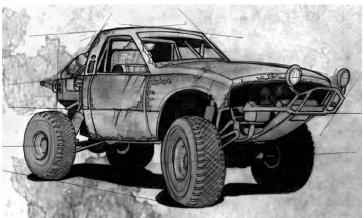

### SPECIAL EQUIPMENT: Limited off-road capability

A heavy ATV with roll cage and custom gun mounts able to fit most assault weapons.

**Starting bid:** 

**500EB** 

125kg

Mass:

SPECIAL EQUIPMENT: Off-road capable, storage box, cage on front, support/roll bar. Removable trailer.