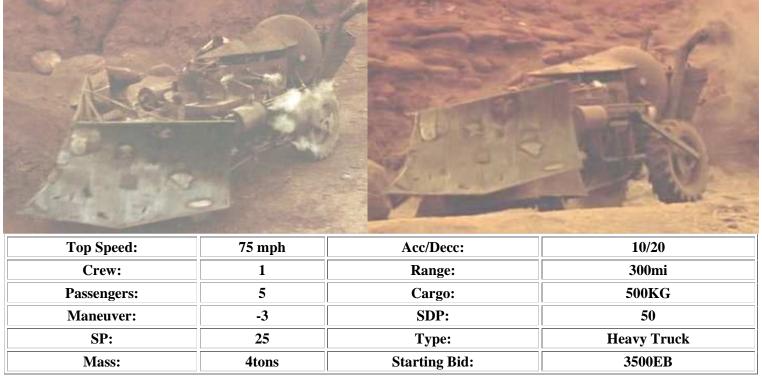

While wandering Joe's accepts any vehicle that runs, the only vehicles we will be showing you here are those which fall under the class of nomad vehicle, which most often means they have been highly modified, sometimes from scratch, or are otherwise unique enough to be classified as such. With that being said, please browse the lot for what we have coming up for sale this week. For the purposes of the auction, crew refers only to the minimum number of people it takes to drive the vehicle. All vehicles come exactly as shown. For an additional fee you can have our secondary mechanics install any options you can supply the parts for.