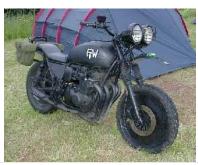

### **BIKES**

| Top Speed:  | 120 mph | Acc/Decc:     | 20/45   |
|-------------|---------|---------------|---------|
| Crew:       | 1       | Range:        | 400mi   |
| Passengers: | 1       | Cargo:        | 20KG    |
| Maneuver:   | -1      | SDP:          | 40      |
| SP:         | 10      | Type:         | Trike   |
| Mass:       | 210kg   | Starting bid: | 2,000EB |

Exceedingly clean and pristine for a nomad bike, this trike seats 2 in comfort and style. A perfect vehicle for a tribal headman.

| Top Speed:  | 200 mph | Acc/Decc:     | 25/40  |
|-------------|---------|---------------|--------|
| Crew:       | 1       | Range:        | 200mi  |
| Passengers: | 0       | Cargo:        | 0KG    |
| Maneuver:   | +1      | SDP:          | 20     |
| SP:         | 10      | Type:         | Cycle  |
| Mass:       | 220kg   | Starting bid: | 1000EB |