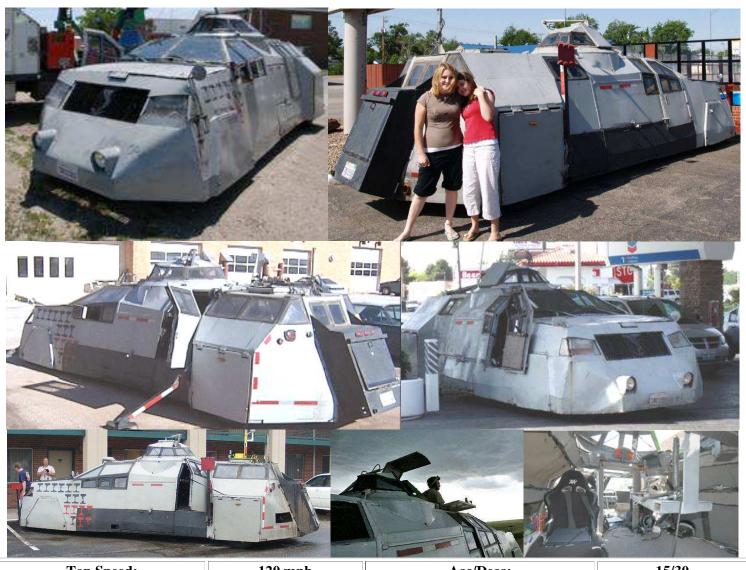

### **BIKES**

| Top Speed:  | 120 mph | Acc/Decc:     | 20/45   |
|-------------|---------|---------------|---------|
| Crew:       | 1       | Range:        | 400mi   |
| Passengers: | 1       | Cargo:        | 20KG    |
| Maneuver:   | -1      | SDP:          | 40      |
| SP:         | 10      | Type:         | Trike   |
| Mass:       | 210kg   | Starting bid: | 2,000EB |