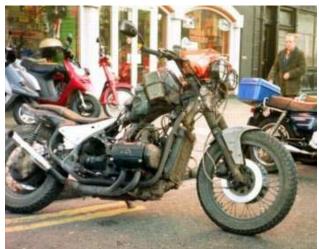

This custom built chopper features and large storage bin over double rear wheel. The personal distiller is built right in, and the front cowling provides a modicum of protection for the rider.

SPECIAL EQUIPMENT: Sleeping bag, limited off-road capability, personal distillation kit.