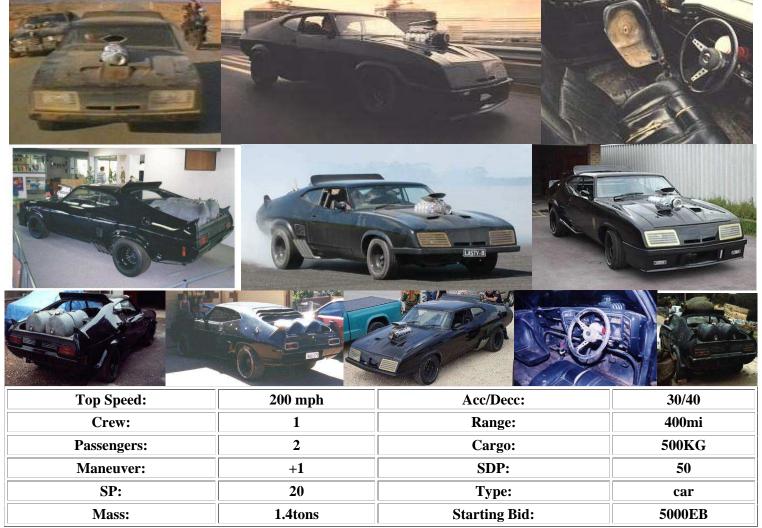

While wandering Joe's accepts any vehicle that runs, the only vehicles we will be showing you here are those which fall under the class of nomad vehicle, which most often means they have been highly modified, sometimes from scratch, or are otherwise unique enough to be classified as such. With that being said, please browse the lot for what we have coming up for sale this week. For the purposes of the auction, crew refers only to the minimum number of people it takes to drive the vehicle. All vehicles come exactly as shown. For an additional fee you can have our secondary mechanics install any options you can supply the parts for.