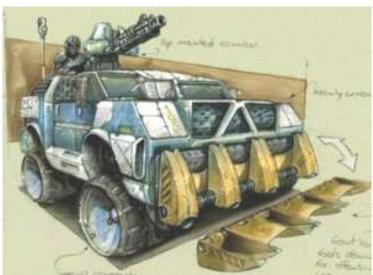

While wandering Joe's accepts any vehicle that runs, the only vehicles we will be showing you here are those which fall under the class of nomad vehicle, which most often means they have been highly modified, sometimes from scratch, or are otherwise unique enough to be classified as such. With that being said, please browse the lot for what we have coming up for sale this week. For the purposes of the auction, crew refers only to the minimum number of people it takes to drive the vehicle. All vehicles come exactly as shown. For an additional fee you can have our secondary mechanics install any options you can supply the parts for.