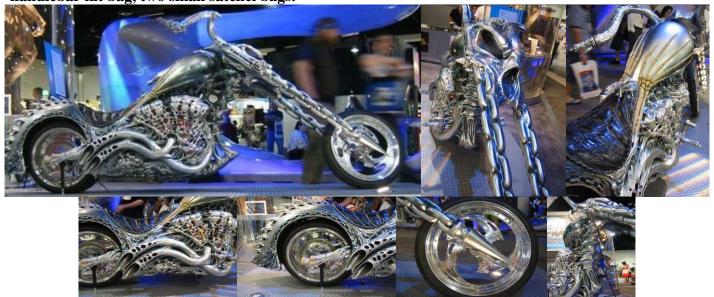

| Top Speed:  | 140 mph | Acc/Decc:     | 28/45  |
|-------------|---------|---------------|--------|
| Crew:       | 1       | Range:        | 350mi  |
| Passengers: | 1       | Cargo:        | 0KG    |
| Maneuver:   | +1      | SDP:          | 30     |
| SP:         | 10      | Type:         | cycle  |
| Mass:       | 165kg   | Starting bid: | 2000EB |

This bike shows that not all nomad vehicles are ugly; this is a functional and amazing piece of steel art.

**SPECIAL EQUIPMENT: None** 

| Top Speed:  | 100 mph | Acc/Decc:     | 15/35 |
|-------------|---------|---------------|-------|
| Crew:       | 1       | Range:        | 150mi |
| Passengers: | 0       | Cargo:        | 0KG   |
| Maneuver:   | +1      | SDP:          | 40    |
| SP:         | 20      | Type:         | cycle |
| Mass:       | 270kg   | Starting bid: | 500EB |