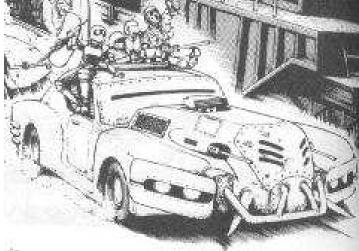

| 0       | SDP:          | 50    |
| SP:         | 20      | Type:         | car   |
| Mass:       | 1.3tons | Starting Bid: | 500EB |

A heavily customized but otherwise unremarkable car.

## **SPECIAL EQUIPMENT:**



| Top Speed:  | 150 mph | Acc/Decc:     | 25/30 |
|-------------|---------|---------------|-------|
| Crew:       | 1       | Range:        | 200mi |
| Passengers: | 3       | Cargo:        | 300KG |
| Maneuver:   | +1      | SDP:          | 50    |
| SP:         | 20      | Type:         | car   |
| Mass:       | 1.4tons | Starting Bid: | 800EB |

There is just something awe inspiring about a car with a minigun sticking out the front end and a huge blower on top.

SPECIAL EQUIPMENT: steel plating over windows, Light Bars, Searchlights, radio, forward mounted 5.56 minigun



| Top Speed:  | 140 mph | Acc/Decc:     | 15/40  |
|-------------|---------|---------------|--------|
| Crew:       | 1       | Range:        | 180mi  |
| Passengers: | 3       | Cargo:        | 400KG  |
| Maneuver:   | -1      | SDP:          | 70     |
| SP:         | 25      | Type:         | Car    |
| Mass:       | 2.1tons | Starting Bid: | 1500EB |

Another fine old classic turned into a road monster.

SPECIAL EQUIPMENT: steel plating over windows, ram bars, spikes, 5.56mm MG in turret mount on roof, dual forward facing 50cal Mgs.



| Top Speed:  | 100 mph | Acc/Decc:     | 12/30 |
|-------------|---------|---------------|-------|
| Crew:       | 1       | Range:        | 180mi |
| Passengers: | 6       | Cargo:        | 700KG |
| Maneuver:   | -1      | SDP:          | 70    |
|