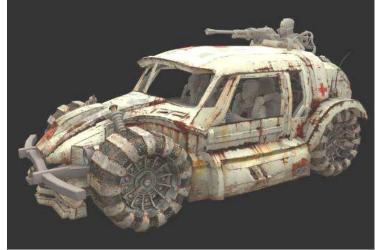

|

Get your groceries in this lightly armored station wagon, just the thing for the long haul or for small families.

SPECIAL EQUIPMENT: armor plating, family distillation kit



| Top Speed:  | 60 mph | Acc/Decc:     | 10/20 |
|-------------|--------|---------------|-------|
| Crew:       | 1      | Range:        | 300mi |
| Passengers: | 2      | Cargo:        | 700KG |
| Maneuver:   | +1     | SDP:          | 45    |
| SP:         | 15     | Type:         | Car   |
| Mass:       | .5tons | Starting Bid: | 60EB  |

Customized for travel in sand or snow, this little car will get you where you don't want to go.

SPECIAL EQUIPMENT: armor plating, 5.56mm mg



| Top Speed:  | 140 mph | Acc/Decc:     | 20/25 |
|-------------|---------|---------------|-------|
| Crew:       | 1       | Range:        | 265mi |
| Passengers: | 4       | Cargo:        | 400KG |
| Maneuver:   | 0       | SDP:          | 45    |
| SP:         | 15      | Type:         | Car   |
| Mass: