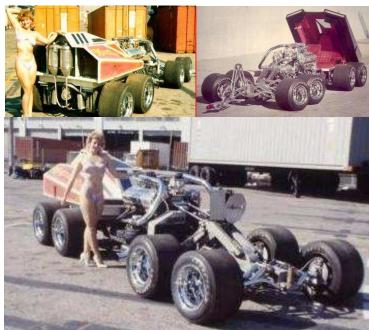

This is a monster trike, fast, durable, heavy as hell. Totally hand built, this bike is a true beast.

SPECIAL EQUIPMENT: Limited off-road capability, 10 gallon spare gas tank, suit case.

| Top Speed:  | 160 mph | Acc/Decc:     | 35/45  |
|-------------|---------|---------------|--------|
| Crew:       | 1       | Range:        | 300mi  |
| Passengers: | 1       | Cargo:        | 100KG  |
| Maneuver:   | -2      | SDP:          | 60     |
| SP:         | 10      | Type:         | Trike  |
| Mass:       | 800kg   | Starting bid: | 1000EB |

Hand built from scratch, featuring a V-12 and enough torque to rip the road in half. Show off your dominance of the road.