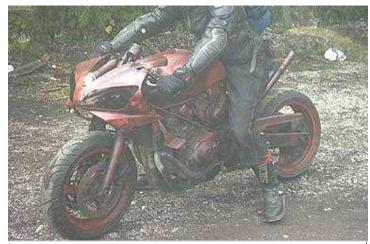

| Top Speed:  | 150 mph | Acc/Decc:     | 25/40 |
|-------------|---------|---------------|-------|
| Crew:       | 1       | Range:        | 325mi |
| Passengers: | 1       | Cargo:        | 20KG  |
| Maneuver:   | 0       | SDP:          | 20    |
| SP:         | 10      | Type:         | Cycle |
| Mass:       | 110kg   | Starting bid: | 300EB |

Another rice burner, stripped to the bare essentials and overhauled for endurance.

SPECIAL EQUIPMENT: Limited off-road capability, 2 saddlebags, 1 helmet

| Top Speed:  | 100 mph | Acc/Decc:     | 20/40 |
|-------------|---------|---------------|-------|
| Crew:       | 1       | Range:        | 450mi |
| Passengers: | 0       | Cargo:        | 40KG  |
| Maneuver:   | +1      | SDP:          | 30    |
| SP:         | 10      | Type:         | Cycle |
| Mass:       | 130kg   | Starting Bid: | 100EB |