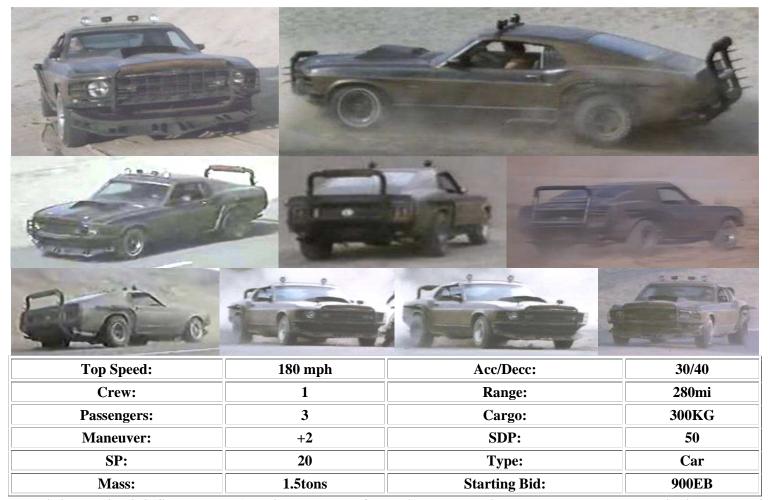

While wandering Joe's accepts any vehicle that runs, the only vehicles we will be showing you here are those which fall under the class of nomad vehicle, which most often means they have been highly modified, sometimes from scratch, or are otherwise unique enough to be classified as such. With that being said, please browse the lot for what we have coming up for sale this week. For the purposes of the auction, crew refers only to the minimum number of people it takes to drive the vehicle. All vehicles come exactly as shown. For an additional fee you can have our secondary mechanics install any options you can supply the parts for.