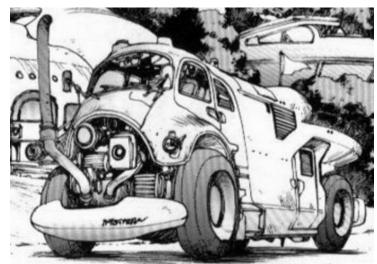

150      |
| SP:         | 20     | Type:         | Truck    |
| Mass:       | 5tons  | Starting Bid: | 22,000EB |

An amphibious troop/cargo hauler, armored for safety.
Military Surplus. A must have.

SPECIAL EQUIPMENT: Off-road capable, amphibious, searchlight,



| Top Speed:  | 110 mph | Acc/Decc:     | 20/25  |
|-------------|---------|---------------|--------|
| Crew:       | 1       | Range:        | 350mi  |
| Passengers: | 1       | Cargo:        | 5000KG |
| Maneuver:   | -1      | SDP:          | 50     |
| SP:         | 0       | Type:         | Truck  |
| Mass:       | 1.9tons | Starting Bid: | 1500EB |

Totally hand built, this bare to the frame truck is fast, can go anywhere, and mean. Unfortunately it offers not protection at all.

**SPECIAL EQUIPMENT: Off-road capable** 



| Top Speed:  | 120 mph | Acc/Decc:     | 10/30    |
|-------------|---------|---------------|----------|
| Crew:       | 1       | Range:        | 420mi    |
| Passengers: | 3       | Cargo:        | 2000KG   |
| Maneuver:   | -1      | SDP:          | 100      |
| SP:         | 10      | Type:         | Truck    |
| Mass:       | 6tons   | Starting Bid: | 35,000EB |

This hand built RV is a work of art in the nomad community. Far more spacious inside than it looks, this vehicle offers more luxury than some of the most high priced manufactured RV's on the market.

SPECIAL EQUIPMENT: 3 beds, kitchenette, bathroom, shower, hot tub, full entertainment suite, civilian band radio, gps, onboard computer and cybermodem,





| Top Speed:  | 50 mph  | Acc/Decc:     | 10/35    |
|-------------|-