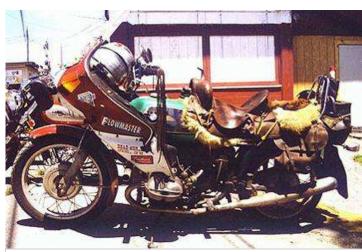

We call it the cow bike, and it can be yours today.

Just look at it, who wouldn't want to ride it?

SPECIAL EQUIPMENT: matching saddlebags and suitcase.

| Top Speed:  | 140 mph | Acc/Decc:     | 15/35 |
|-------------|---------|---------------|-------|
| Crew:       | 1       | Range:        | 300mi |
| Passengers: | 2       | Cargo:        | 50KG  |
| Maneuver:   | -1      | SDP:          | 30    |
| SP:         | 10      | Type:         | Cycle |
| Mass:       | 258kg   | Starting bid: | 900EB |