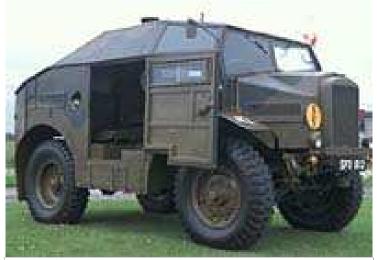

| 9500EB |

Ever wanted an off road RV, well here's your chance.

SPECIAL EQUIPMENT: Off road capable, civilian band radio, double bed, microwave, fridge, front mounted winch.



| Top Speed:  | 80 mph | Acc/Decc:     | 12/25    |
|-------------|--------|---------------|----------|
| Crew:       | 1      | Range:        | 380mi    |
| Passengers: | 9      | Cargo:        | 1500KG   |
| Maneuver:   | +1     | SDP:          | 65       |
| SP:         | 25     | Type:         | Truck    |
| Mass:       | 3tons  | Starting Bid: | 15,000EB |

Yeah it looks like the incestuous offspring of a truck and a jeep, but this former military APC is ideal for the small family on the go, or anyone who wants to get away from it all.

SPECIAL EQUIPMENT: Off-road capable, military radio



| Top Speed:  | 100 mph | Acc/Decc:     | 15/30    |
|-------------|---------|---------------|----------|
| Crew:       | 1       | Range:        | 450mi    |
| Passengers: | 7       | Cargo: