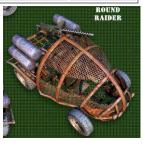

### **BIKES**

| Top Speed:  | 120 mph | Acc/Decc:     | 20/45   |
|-------------|---------|---------------|---------|
| Crew:       | 1       | Range:        | 400mi   |
| Passengers: | 1       | Cargo:        | 20KG    |
| Maneuver:   | -1      | SDP:          | 40      |
| SP:         | 10      | Type:         | Trike   |
| Mass:       | 210kg   | Starting bid: | 2,000EB |

Exceedingly clean and pristine for a nomad bike, this trike seats 2 in comfort and style. A perfect vehicle for a tribal headman.

| Top Speed:  | 200 mph | Acc/Decc:     | 25/40  |
|-------------|---------|---------------|--------|
| Crew:       | 1       | Range:        | 200mi  |
| Passengers: | 0       | Cargo:        | 0KG    |
| Maneuver:   | +1      | SDP:          | 20     |
| SP:         | 10      | Type:         | Cycle  |
| Mass:       | 220kg   | Starting bid: | 1000EB |