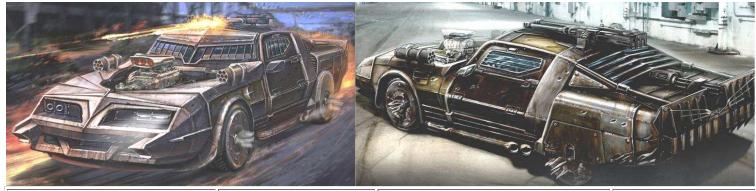

/Decc:     | 28/40  |
|-------------|---------|---------------|--------|
| Crew:       | 1       | Range:        | 290mi  |
| Passengers: | 3       | Cargo:        | 400KG  |
| Maneuver:   | +1      | SDP:          | 55     |
| SP:         | 30      | Type:         | Car    |
| Mass:       | 1.4tons | Starting Bid: | 4000EB |

It seems the Stormriders had 2 Mustangs, this one is just as bad as the first in terms of armor and speed, just with different armament.

SPECIAL EQUIPMENT: Heavy armor plating, x4
7.62mm cannons in fixed front mountings, 100 round
ammo hopper for each, front and rear bumpers reinforced
for ramming, full audio entertainment suite, radio, airbags,
armored window blinds, roll cage, self inflating run flat
tires, cyberlink, AC, personal distillation kit, tool box, gps



| Top Speed:  | 150 mph | Acc/Decc:     | 25/40  |
|-------------|---------|---------------|--------|
| Crew:       | 1       | Range:        | 290mi  |
| Passengers: | 3       | Cargo:        | 100KG  |
| Maneuver:   | 0       | SDP:          | 50     |
| SP:         | 25      | Type:         | Car    |
| Mass:       | 1.2tons | Starting Bid: | 2800EB |



And a second TA from the Stormriders, similarly armored and equipped as the first, it even has the same 5.56mm gatling in the back. Though instead of the .50, it has duel 7.62mm cannons on the roof in fixed position and a rocket launcher.

SPECIAL EQUIPMENT: heavy armor plating, ram bar, radio, GPS, dual 7.62mm cannons with 100rnds apiece, 5.56mm gatling in rear mount, 7-shot 2' rocket pod, wheel spikes, reinforced front/rear bumpers