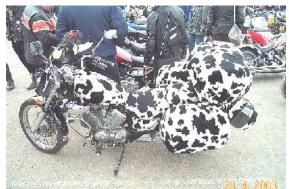

We call it the cow bike, and it can be yours today.

Just look at it, who wouldn't want to ride it?

SPECIAL EQUIPMENT: matching saddlebags and suitcase.

| Top Speed:  | 140 mph | Acc/Decc:     | 15/35 |
|-------------|---------|---------------|-------|
| Crew:       | 1       | Range:        | 300mi |
| Passengers: | 2       | Cargo:        | 50KG  |
| Maneuver:   | -1      | SDP:          | 30    |
| SP:         | 10      | Type:         | Cycle |
| Mass:       | 258kg   | Starting bid: | 900EB |