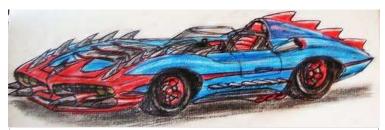

While wandering Joe's accepts any vehicle that runs, the only vehicles we will be showing you here are those which fall under the class of nomad vehicle, which most often means they have been highly modified, sometimes from scratch, or are otherwise unique enough to be classified as such. With that being said, please browse the lot for what we have coming up for sale this week. For the purposes of the auction, crew refers only to the minimum number of people it takes to drive the vehicle. All vehicles come exactly as shown. For an additional fee you can have our secondary mechanics install any options you can supply the parts for.