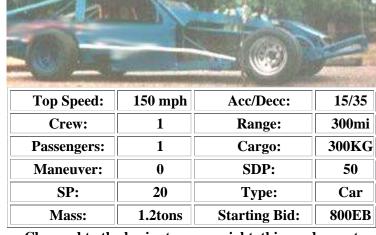

While wandering Joe's accepts any vehicle that runs, the only vehicles we will be showing you here are those which fall under the class of nomad vehicle, which most often means they have been highly modified, sometimes from scratch, or are otherwise unique enough to be classified as such. With that being said, please browse the lot for what we have coming up for sale this week. For the purposes of the auction, crew refers only to the minimum number of people it takes to drive the vehicle. All vehicles come exactly as shown. For an additional fee you can have our secondary mechanics install any options you can supply the parts for.