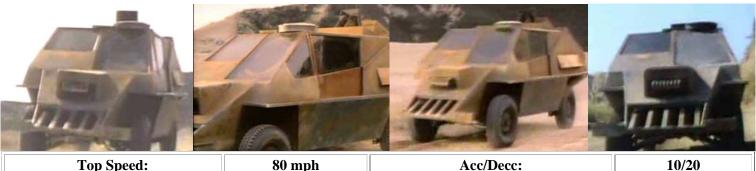

### **BIKES**

| Top Speed:  | 120 mph | Acc/Decc:     | 20/45   |
|-------------|---------|---------------|---------|
| Crew:       | 1       | Range:        | 400mi   |
| Passengers: | 1       | Cargo:        | 20KG    |
| Maneuver:   | -1      | SDP:          | 40      |
| SP:         | 10      | Type:         | Trike   |
| Mass:       | 210kg   | Starting bid: | 2,000EB |