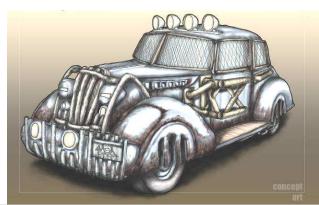

Mass:       | 1.9tons | Starting Bid: | 800EB |

Roomy doesn't even begin to describe this vehicle. Powerful and tough, with enough armor to keep you feeling safe.

### **SPECIAL EQUIPMENT: steel plating over windows,**



| Top Speed:  | 180 mph | Acc/Decc:     | 30/40  |
|-------------|---------|---------------|--------|
| Crew:       | 1       | Range:        | 200mi  |
| Passengers: | 1       | Cargo:        | 100KG  |
| Maneuver:   | +1      | SDP:          | 50     |
| SP:         | 15      | Type:         | Car    |
| Mass:       | 1.6tons | Starting Bid: | 3000EB |

A nomad customized late 90's model Dodge viper...... you heathens never cease to amaze me with your mechanical blasphemy.

SPECIAL EQUIPMENT: civilian band radio, audio entertainment suite, armor plating over windows.



| Top Speed:  | 90 mph  | Acc/Decc:     | 15/20 |
|-------------|---------|---------------|-------|
| Crew:       | 1       | Range:        | 180mi |
| Passengers: | 3       | Cargo:        | 100KG |
| Maneuver:   | -1      | SDP:          | 50    |
| SP:         | 15      | Type:         | Car   |
| Mass:       | 1.1tons | Starting Bid: | 600EB |

Not as speedy, or as pretty as some of the vehicles here, but its well protected.

SPECIAL EQUIPMENT: steel mesh over windows, ram bar, impact bars, high power roof lights



| Top Speed:  | 100 mph | Acc/Decc:     | 20/40 |
|-------------|---------|---------------|-------|
| Crew:       | 1       | Range:        | 230mi |
| Passengers: | 3       | Cargo:        | 300KG |
| Maneuver:   | 0       | SDP:          | 50    |
| SP:         | 10