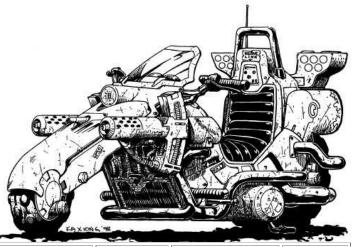

#### **META-CORP ATWWS**

| Top Speed:  | 230 mph | Acc/Decc:     | 33/45    |
|-------------|---------|---------------|----------|
| Crew:       | 1       | Range:        | 350mi    |
| Passengers: | 0       | Cargo:        | 40KG     |
| Maneuver:   | +3      | SDP:          | 40       |
| SP:         | 20      | Type:         | cycle    |
| Mass:       | 260kg   | Starting bid: | 20,000EB |

This bike is truly something worth spending money on. It appears to be a prototype for a corporate outrider/combat interceptor highway bike. Recumbent, and heavily armed, it is believed that these were built by our brothers at Meta-Corp, and stolen from their test facility by Raffen-Shiv marauders. Supposedly only 20 of these exist, and we have three of them. Bidding starts high, and they will move fast.

SPECIAL EQUIPMENT: audio entertainment suite, digital control surface, GPS, Military radio, Cybernetic linkage, 2" rocket pods x2 (HVY / -2 / P / 6D10 / 7 / 1-7 / VR) .50cal Browning M2HB x2 (HVY / 0 / N / P / 6d10 (12.7mm) / 100 / 10 / VR).