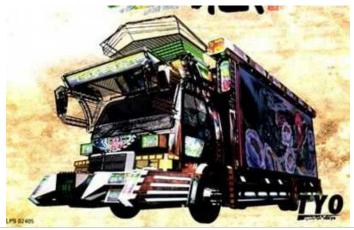

he nomad community. Far more spacious inside than it looks, this vehicle offers more luxury than some of the most high priced manufactured RV's on the market.

SPECIAL EQUIPMENT: 3 beds, kitchenette, bathroom, shower, hot tub, full entertainment suite, civilian band radio, gps, onboard computer and cybermodem,





| Top Speed:  | 50 mph  | Acc/Decc:     | 10/35    |
|-------------|---------|---------------|----------|
| Crew:       | 1       | Range:        | 450mi    |
| Passengers: | 1       | Cargo:        | 500KG    |
| Maneuver:   | +2      | SDP:          | 50       |
| SP:         | 15      | Type:         | Truck    |
| Mass:       | 1.9tons | Starting Bid: | 16,000EB |

This hand built from scratch crawler is ideal for any long treks into the desert, or any hostile environment.



| Top Speed:  | 100 mph | Acc/Decc:     | 10/30    |
|-------------|---------|---------------|----------|
| Crew:       | 1       | Range:        | 500mi    |
| Passengers: | 6       | Cargo:        | 5000KG   |
| Maneuver:   | -2      | SDP:          | 100      |
| SP:         | 10      | Type:         | Truck    |
| Mass:       | 12tons  | Starting Bid: | 60,000EB |

Even nomads need entertainment. Though not many clans will be able to spend quite so much money on it. The trailer of this truck has been retrofitted with exterior video screens, on either side, allowing it to act as 2 makeshift movie theaters. It also boasts a full VR arcade inside the trailer, and is littered with lights and speakers allowing it to act as an outdoor dance club.

SPECIAL EQUIPMENT: VR arcade, 2 large vide