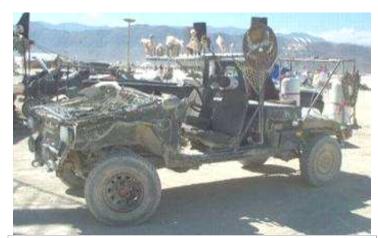

While wandering Joe's accepts any vehicle that runs, the only vehicles we will be showing you here are those which fall under the class of nomad vehicle, which most often means they have been highly modified, sometimes from scratch, or are otherwise unique enough to be classified as such. With that being said, please browse the lot for what we have coming up for sale this week. For the purposes of the auction, crew refers only to the minimum number of people it takes to drive the vehicle. All vehicles come exactly as shown. For an additional fee you can have our secondary mechanics install any options you can supply the parts for.