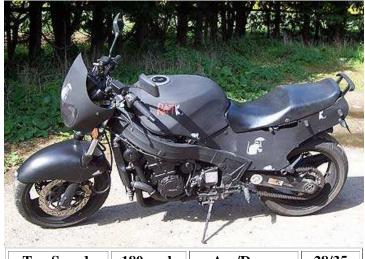

| Top Speed:  | 190 mph | Acc/Decc:     | 30/45 |
|-------------|---------|---------------|-------|
| Crew:       | 1       | Range:        | 400mi |
| Passengers: | 0       | Cargo:        | 40KG  |
| Maneuver:   | +1      | SDP:          | 10    |
| SP:         | 10      | Type:         | Cycle |
| Mass:       | 100kg   | Starting bid: | 800EB |

A modified and lightly armored street racer, a good and reliable solid vehicle.

SPECIAL EQUIPMENT: Limited off-road capability, sleeping bag, tent, 2 saddlebags.

| Top Speed:  | 120 mph | Acc/Decc:     | 25/40 |
|-------------|---------|---------------|-------|
| Crew:       | 1       | Range:        | 340mi |
| Passengers: | 1       | Cargo:        | 40KG  |
| Maneuver:   | 0       | SDP:          | 15    |
| SP:         | 0       | Type:         | Cycle |
| Mass:       | 90kg    | Starting bid: | 200EB |