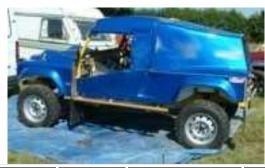

| Range:        | 250mi  |
| Passengers: | 1      | Cargo:        | 15tons |
| Maneuver:   | -2     | SDP:          | 150    |
| SP:         | 10     | Type:         | Truck  |
| Mass:       | 10tons | Starting Bid: | 9000EB |

It may be old, it may be ugly, but this dump truck is still a work horse.



| Top Speed:  | 80 mph  | Acc/Decc:     | 10/25   |
|-------------|---------|---------------|---------|
| Crew:       | 1       | Range:        | 450mi   |
| Passengers: | 8       | Cargo:        | 4000KG  |
| Maneuver:   | -2      | SDP:          | 50      |
| SP:         | 10      | Type:         | Truck   |
| Mass:       | 2.5tons | Starting Bid: | 11000EB |

Another gypsy bus, perfect for the large family on the go.

SPECIAL EQUIPMENT: Limited Off-road capability, military radio



| Top Speed:  | 80 mph  | Acc/Decc:     | 15/35  |
|-------------|---------|---------------|--------|
| Crew:       | 1       | Range:        | 400mi  |
| Passengers: | 1       | Cargo:        | 1000KG |
| Maneuver:   | +1      | SDP:          | 50     |
| SP:         | 10      | Type:         | Truck  |
| Mass:       | 1.2tons | Starting Bid: | 1200EB |

This old Tomcat still looks great and runs even better. Stylish and affordable, the perfect love nest for 2 nomads just starting out, or for anyone who wants to drive with a signature.

## **SPECIAL EQUIPMENT: Off-road capable**



| Top Speed:  | 80 mph | Acc/Decc:     | 10/25   |
|-------------|--------|---------------|---------|
| Crew:       | 1      | Range:        | 320mi   |
| Passengers: | 5      | Cargo:        | 5 tons  |
| Ma