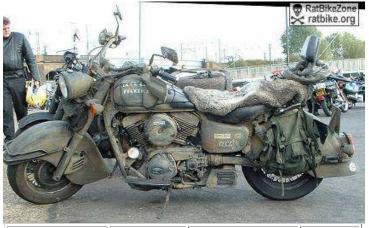

A big ole' fat ass chopper, perfect for easy riding.

SPECIAL EQUIPMENT: Limited off-road capability, saddlebags

| Top Speed:  | 190 mph | Acc/Decc:     | 25/40 |
|-------------|---------|---------------|-------|
| Crew:       | 1       | Range:        | 380mi |
| Passengers: | 0       | Cargo:        | 0KG   |
| Maneuver:   | -1      | SDP:          | 40    |
| SP:         | 25      | Type:         | Cycle |
| Mass:       | 275kg   | Starting bid: | 900EB |

A very large, very heavy, custom military style bike.

**SPECIAL EQUIPMENT: off-road capable** 

Another beautiful example of nomad mechanics. Big, heavy, fast and dependable. Get it while you can, bidding will go through the roof.