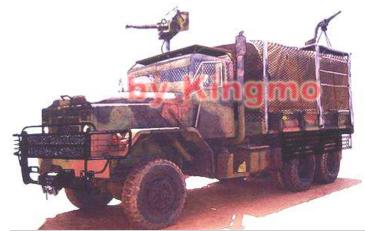

While wandering Joe's accepts any vehicle that runs, the only vehicles we will be showing you here are those which fall under the class of nomad vehicle, which most often means they have been highly modified, sometimes from scratch, or are otherwise unique enough to be classified as such. With that being said, please browse the lot for what we have coming up for sale this week. For the purposes of the auction, crew refers only to the minimum number of people it takes to drive the vehicle. All vehicles come exactly as shown. For an additional fee you can have our secondary mechanics install any options you can supply the parts for.