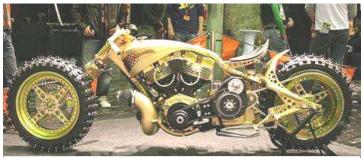

This bike shows that not all nomad vehicles are ugly; this is a functional and amazing piece of steel art.

**SPECIAL EQUIPMENT: None** 

| Top Speed:  | 100 mph | Acc/Decc:     | 15/35 |
|-------------|---------|---------------|-------|
| Crew:       | 1       | Range:        | 150mi |
| Passengers: | 0       | Cargo:        | 0KG   |
| Maneuver:   | +1      | SDP:          | 40    |
| SP:         | 20      | Type:         | cycle |
| Mass:       | 270kg   | Starting bid: | 500EB |