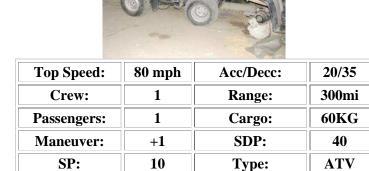

### SPECIAL EQUIPMENT: Limited off-road capability, 40 gallon water tank.

| Top Speed:  | 150 mph | Acc/Decc:     | 20/35 |
|-------------|---------|---------------|-------|
| Crew:       | 1       | Range:        | 375mi |
| Passengers: | 1       | Cargo:        | 200KG |
| Maneuver:   | -1      | SDP:          | 40    |
| SP:         | 20      | Type:         | Trike |
| Mass:       | 425kg   | Starting bid: | 700EB |

This is a monster trike, fast, durable, heavy as hell. Totally hand built, this bike is a true beast.

SPECIAL EQUIPMENT: Limited off-road capability, 10 gallon spare gas tank, suit case.

| Top Speed:  | 160 mph | Acc/Decc:     | 35/45  |
|-------------|---------|---------------|--------|
| Crew:       | 1       | Range:        | 300mi  |
| Passengers: | 1       | Cargo:        | 100KG  |
| Maneuver:   | -2      | SDP:          | 60     |
| SP:         | 10      | Type:         | Trike  |
| Mass:       | 800kg   | Starting bid: | 1000EB |