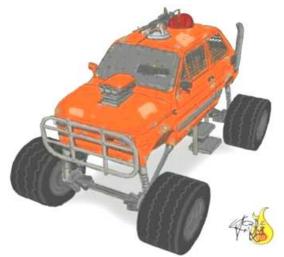

While wandering Joe's accepts any vehicle that runs, the only vehicles we will be showing you here are those which fall under the class of nomad vehicle, which most often means they have been highly modified, sometimes from scratch, or are otherwise unique enough to be classified as such. With that being said, please browse the lot for what we have coming up for sale this week. For the purposes of the auction, crew refers only to the minimum number of people it takes to drive the vehicle. All vehicles come exactly as shown. For an additional fee you can have our secondary mechanics install any options you can supply the parts for.