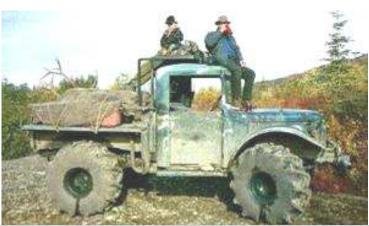

2tons | Starting Bid: | 15,000EB |
|             |         |               |          |

It's a monster truck, and an assault platform. Recently captured from the Raffen Shiv, we aren't sure what anyone sane would use this vehicle for, but we are selling it anyway.

SPECIAL EQUIPMENT: Off-road capable, 7.62mm machinegun (x2), forward mounted flame thrower,



| Top Speed:  | 80 mph  | Acc/Decc:     | 10/25  |
|-------------|---------|---------------|--------|
| Crew:       | 1       | Range:        | 360mi  |
| Passengers: | 1       | Cargo:        | 3000KG |
| Maneuver:   | -1      | SDP:          | 60     |
| SP:         | 10      | Type:         | Truck  |
| Mass:       | 1.6tons | Starting Bid: | 500EB  |

An old pickup, modified for off-road use.

SPECIAL EQUIPMENT: Off-road capable



| Top Speed:  | 80 mph  | Acc/Decc:     | 10/15  |
|-------------|---------|---------------|--------|
| Crew:       | 1       | Range:        | 360mi  |
| Passengers: | 1       | Cargo:        | 3500KG |
| Maneuver:   | -1      | SDP:          | 50     |
| SP:         | 10      | Type:         | Truck  |
| Mass:       | 1.5tons | Starting Bid: | 400EB  |

Oh look, another old pickup modified for off-road use, a flatbed this time.

# SPECIAL EQUIPMENT: Off-road capable



| Top Speed:  | 120 mph | Acc/Decc:     | 25/25  |
|-------------|---------|---------------|--------|
| Crew:       | 1       | Range:        | 390mi  |
| Passengers: | 2       | Cargo:        | 1000KG |
| Maneuver:   | -1      | SDP:          | 60     |
| SP:         | 20      | Type:         | Truck  |
| Mass:       |