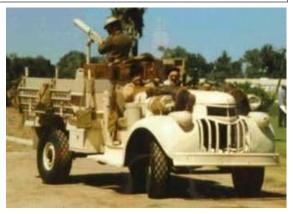

While wandering Joe's accepts any vehicle that runs, the only vehicles we will be showing you here are those which fall under the class of nomad vehicle, which most often means they have been highly modified, sometimes from scratch, or are otherwise unique enough to be classified as such. With that being said, please browse the lot for what we have coming up for sale this week. For the purposes of the auction, crew refers only to the minimum number of people it takes to drive the vehicle. All vehicles come exactly as shown. For an additional fee you can have our secondary mechanics install any options you can supply the parts for.