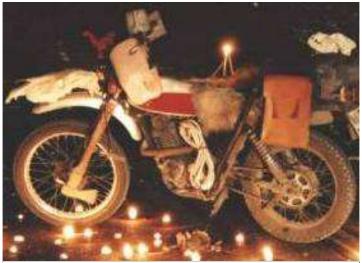

This hand built chopper is just too cool looking for words, it's most ingenious feature is a custom gas tank mounted on the back of the bike. The skeleton decoration is just mean looking.

### SPECIAL EQUIPMENT: Limited off-road capability

| Top Speed:  | 100 mph | Acc/Decc:     | 20/30 |
|-------------|---------|---------------|-------|
| Crew:       | 1       | Range:        | 300mi |
| Passengers: | 0       | Cargo:        | 60KG  |
| Maneuver:   | +1      | SDP:          | 40    |
| SP:         | 10      | Type:         | Cycle |
| Mass:       | 120kg   | Starting bid: | 300EB |