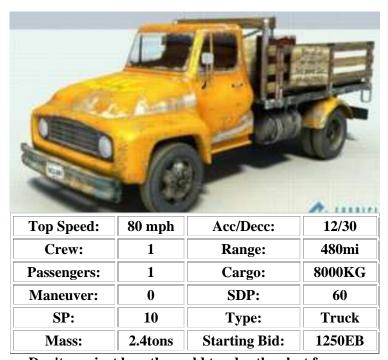

:       | 2.1tons | Starting Bid: | 1250EB |

Cut the top off an old pickup, trim the bed, and mount a machine gun, and you have this. Recently taken from a Raffen Shiv raider group.

SPECIAL EQUIPMENT: Off-road capable, .50 cal machinegun in swivel mount,



| Top Speed:  | 100 mph | Acc/Decc:     | 12/25  |
|-------------|---------|---------------|--------|
| Crew:       | 1       | Range:        | 450mi  |
| Passengers: | 1       | Cargo:        | 1000KG |
| Maneuver:   | 0       | SDP:          | 60     |
| SP:         | 10      | Type:         | Truck  |
| Mass:       | 2tons   | Starting Bid: | 1800EB |

And yet another stripped truck, baja modified. This one has been entered in several races, but now it can be yours.

SPECIAL EQUIPMENT: Off-road capable, ram bar, high power lamps,



Don't you just love these old trucks, they last forever.

#### **SPECIAL EQUIPMENT:**



| Top Speed:  | 80 mph | Acc/Decc:     | 10/20       |
|-------------|--------|---------------|-------------|
| Crew:       | 1      | Range:        | 500mi       |
| Passengers: | 2      | Cargo:        | 400KG       |
| Maneuver:   | 0      | SDP:          | 150         |
| SP:         | 15     | Type:         | Heavy Truck |
| Mass:       | 9tons  | Starting Bid: | 57,000EB    |

Water, it's the most abundant resource on the planet, but finding any that's safe enough to drink can be difficult in the badlands. Let us answer the problem for you, this old military surplus truck is not only a high power water pump, but is is also a filter, and can drill and process 200 gallons of potable water a day.