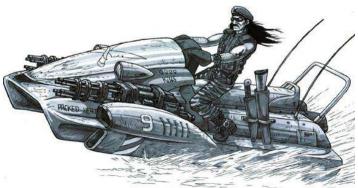

#### **META-CORP ATWWS**

| Top Speed:  | 230 mph | Acc/Decc:     | 33/45    |
|-------------|---------|---------------|----------|
| Crew:       | 1       | Range:        | 350mi    |
| Passengers: | 0       | Cargo:        | 40KG     |
| Maneuver:   | +3      | SDP:          | 40       |
| SP:         | 20      | Type:         | cycle    |
| Mass:       | 260kg   | Starting bid: | 20,000EB |

This bike is truly something worth spending money on. It appears to be a prototype for a corporate outrider/combat interceptor highway bike. Recumbent, and heavily armed, it is believed that these were built by our brothers at Meta-Corp, and stolen from their test facility by Raffen-Shiv marauders. Supposedly only 20 of these exist, and we have three of them. Bidding starts high, and they will move fast.

SPECIAL EQUIPMENT: audio entertainment suite, digital control surface, GPS, Military radio, Cybernetic linkage, 2" rocket pods x2 (HVY / -2 / P / 6D10 / 7 / 1-7 / VR) .50cal Browning M2HB x2 (HVY / 0 / N / P / 6d10 (12.7mm) / 100 / 10 / VR).