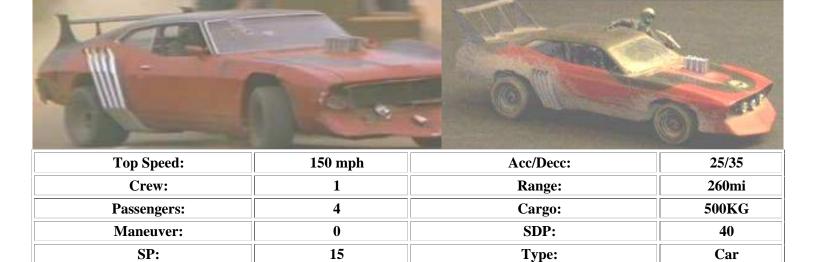

| SDP:          | 40     |
| SP:         | 10      | Type:         | Car    |
| Mass:       | 1.1tons | Starting Bid: | 1000EB |

And here we have another high performance vehicle appropriated by nomads. When will city folks learn not to go joyriding in the wastelands.

# **SPECIAL EQUIPMENT:**



| Top Speed:  | 120 mph | Acc/Decc:     | 25/35 |
|-------------|---------|---------------|-------|
| Crew:       | 1       | Range:        | 250mi |
| Passengers: | 4       | Cargo:        | 400KG |
| Maneuver:   | 0       | SDP:          | 40    |
| SP:         | 20      | Type:         | Car   |
| Mass:       | 1.2tons | Starting Bid: | 700EB |

Large and in charge, this highly modified classic gets you their in safety with plenty of style to spare.

SPECIAL EQUIPMENT: spiked ramming bar.



This car is an intimidation machine, custom exhaust, and enough horses under the hood to outrun any trouble.

**1.1tons** 

# **SPECIAL EQUIPMENT:**



Mass:

| Top Speed:  | 200 mph | Acc/Decc:     | 20/35 |
|-------------|---------|---------------|-------|
| Crew:       | 1       | Range:        | 200mi |
| Passengers: | 4       | Cargo:        | 0KG   |
| Maneuver:   | -1      | SDP:          | 40    |
| SP:         | 0       | Type:         | Car   |
| Mass:       | 1.4tons | Starting Bid: | 800EB |

How do nomads get their kicks...... they strap seats to a jet engine and give it wheels. Kooky bastards.

# **SPECIAL EQUIPMENT:**



**500EB** 

**Starting Bid:** 

| Top Speed:  | 100 mph | Acc/Decc:     | 10/40 |
|-------------|---------|---------------|-------|
| Crew:       | 1