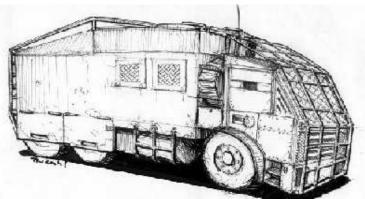

While wandering Joe's accepts any vehicle that runs, the only vehicles we will be showing you here are those which fall under the class of nomad vehicle, which most often means they have been highly modified, sometimes from scratch, or are otherwise unique enough to be classified as such. With that being said, please browse the lot for what we have coming up for sale this week. For the purposes of the auction, crew refers only to the minimum number of people it takes to drive the vehicle. All vehicles come exactly as shown. For an additional fee you can have our secondary mechanics install any options you can supply the parts for.