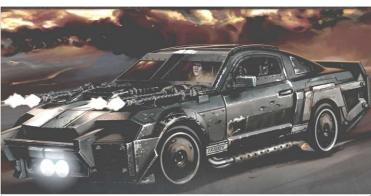

250KG  |
| Maneuver:   | +1      | SDP:          | 45     |
| SP:         | 10      | Type:         | Car    |
| Mass:       | 1.3tons | Starting Bid: | 2200EB |

I don't really know how a nomad can bring in a car this pretty, or part with it, but here we are. This custom built racer is now available to you.

## **SPECIAL EQUIPMENT:**



| Top Speed:  | 100 mph | Acc/Decc:     | 10/20 |
|-------------|---------|---------------|-------|
| Crew:       | 1       | Range:        | 320mi |
| Passengers: | 4       | Cargo:        | 400KG |
| Maneuver:   | 0       | SDP:          | 45    |
| SP:         | 15      | Type:         | Car   |
| Mass:       | .9tons  | Starting Bid: | 100EB |

It runs, it's lightly armored. What else do you really need?

## SPECIAL EQUIPMENT: armor plating, ram bar



| Top Speed:  | 180 mph | Acc/Decc:     | 28/40  |
|-------------|---------|---------------|--------|
| Crew:       | 1       | Range:        | 290mi  |
| Passengers: | 3       | Cargo:        | 400KG  |
| Maneuver:   | +1      | SDP:          | 55     |
| SP:         | 30      | Type:         | Car    |
| Mass:       | 1.4tons | Starting Bid: | 4000EB |

It seems the Stormriders had 2 Mustangs, this one is just as bad as the first in terms of armor and speed, just with different armament.

SPECIAL EQUIPMENT: Heavy armor plating, x4
7.62mm cannons in fixed front mountings, 100 round
ammo hopper for each, front and rear bumpers reinforced
for ramming, full audio entertainment suite, radio, airbags,
armored window blinds, roll cage, self inflating run flat
tires, cyberlink, AC, personal di