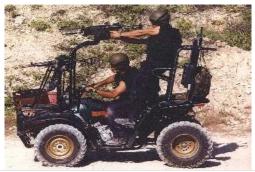

A heavy ATV with roll cage and custom gun mounts able to fit most assault weapons.

SPECIAL EQUIPMENT: Off-Road Capable, 2 gun swivel mounts. Rifle rack on back

| Top Speed:  | 120 mph | Acc/Decc:     | 20/40 |
|-------------|---------|---------------|-------|
| Crew:       | 1       | Range:        | 200mi |
| Passengers: | 1       | Cargo:        | 0KG   |
| Maneuver:   | +1      | SDP:          | 30    |
| SP:         | 10      | Type:         | Cycle |
| Mass:       | 90kg    | Starting bid: | 100EB |