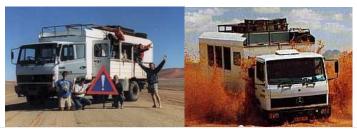

While wandering Joe's accepts any vehicle that runs, the only vehicles we will be showing you here are those which fall under the class of nomad vehicle, which most often means they have been highly modified, sometimes from scratch, or are otherwise unique enough to be classified as such. With that being said, please browse the lot for what we have coming up for sale this week. For the purposes of the auction, crew refers only to the minimum number of people it takes to drive the vehicle. All vehicles come exactly as shown. For an additional fee you can have our secondary mechanics install any options you can supply the parts for.