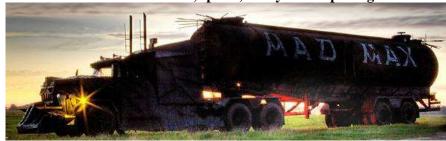

While wandering Joe's accepts any vehicle that runs, the only vehicles we will be showing you here are those which fall under the class of nomad vehicle, which most often means they have been highly modified, sometimes from scratch, or are otherwise unique enough to be classified as such. With that being said, please browse the lot for what we have coming up for sale this week. For the purposes of the auction, crew refers only to the minimum number of people it takes to drive the vehicle. All vehicles come exactly as shown. For an additional fee you can have our secondary mechanics install any options you can supply the parts for.