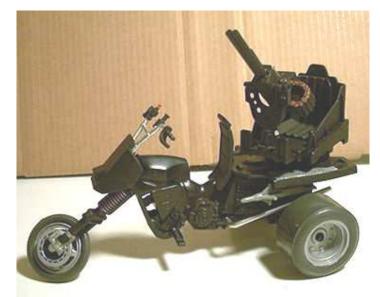

A large, very wide custom bike. The width of the bike prevents the rider from making too tight a turn, which can be a problem for those unused to it. However it does offset this problem with lots of storage space and 2 mounted 7.62mm machine guns.

SPECIAL EQUIPMENT: Tool kit, 7.62mm machine gun x2 (HVY / -2 / N / P / 6D6+2 (7.62mm) 100 / 20 / R)

| Top Speed:  | 120 mph | Acc/Decc:     | 20/30 |
|-------------|---------|---------------|-------|
| Crew:       | 1       | Range:        | 300mi |
| Passengers: | 0       | Cargo:        | 30KG  |
| Maneuver:   | +1      | SDP:          | 40    |
| SP:         | 20      | Type:         | Cycle |
| Mass:       | 225kg   | Starting bid: | 900EB |