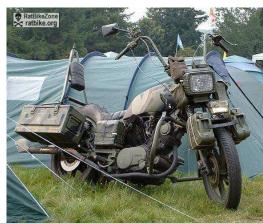

A sturdy and reliable long range bike with a custom gas tank. Seen a lot of use, but still has a lot left in her.

SPECIAL EQUIPMENT: Off-road capable, canteen, personal water distillation kit, sleeping bag, road side emergency kit, 2 hard box saddle bags, personal tent, net for easy stowing, tool kit, gas

| Top Speed:  | 180 mph | Acc/Decc:     | 25/30 |
|-------------|---------|---------------|-------|
| Crew:       | 1       | Range:        | 350mi |
| Passengers: | 1       | Cargo:        | 10KG  |
| Maneuver:   | +1      | SDP:          | 20    |
| SP:         | 5       | Type:         | Cycle |
| Mass:       | 115kg   | Starting bid: | 500EB |

This Kawasaki is almost straight off the lot, very little has been changed, though it has seen some hard use.

SPECIAL EQUIPMENT: Sleeping bag, Helmet.

| Ton Croads  | 120 mmh | A aa/Dagas    | 25/45 |
|-------------|---------|---------------|-------|
| Top Speed:  | 120 mph | Acc/Decc:     | 25/45 |
| Crew:       | 1       | Range:        | 380mi |
| Passengers: | 1       | Cargo:        | 0KG   |
| Maneuver:   | +1      | SDP:          | 35    |
| SP:         | 20      | Type:         | Cycle |
| Mass:       | 145kg   | Starting bid: | 400EB |