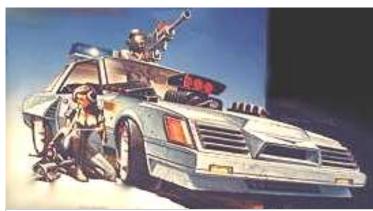

#### **META-CORP ATWWS**

| Top Speed:  | 230 mph | Acc/Decc:     | 33/45    |
|-------------|---------|---------------|----------|
| Crew:       | 1       | Range:        | 350mi    |
| Passengers: | 0       | Cargo:        | 40KG     |
| Maneuver:   | +3      | SDP:          | 40       |
| SP:         | 20      | Type:         | cycle    |
| Mass:       | 260kg   | Starting bid: | 20,000EB |

This bike is truly something worth spending money on. It appears to be a prototype for a corporate outrider/combat interceptor highway bike. Recumbent, and heavily armed, it is believed that these were built by our brothers at Meta-Corp, and stolen from their test facility by Raffen-Shiv marauders. Supposedly only 20 of these exist, and we have three of them. Bidding starts high, and they will move fast.

SPECIAL EQUIPMENT: audio entertainment suite, digital control surface, GPS, Military radio, Cybernetic linkage, 2" rocket pods x2 (HVY / -2 / P / 6D10 / 7 / 1-7 / VR) .50cal Browning M2HB x2 (HVY / 0 / N / P / 6d10 (12.7mm) / 100 / 10 / VR).