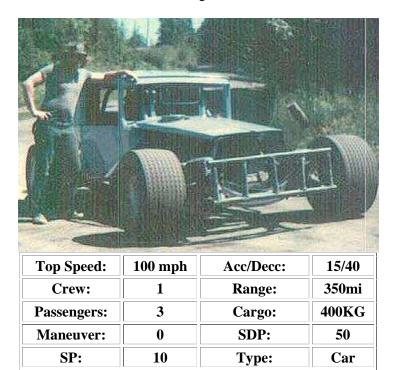

While wandering Joe's accepts any vehicle that runs, the only vehicles we will be showing you here are those which fall under the class of nomad vehicle, which most often means they have been highly modified, sometimes from scratch, or are otherwise unique enough to be classified as such. With that being said, please browse the lot for what we have coming up for sale this week. For the purposes of the auction, crew refers only to the minimum number of people it takes to drive the vehicle. All vehicles come exactly as shown. For an additional fee you can have our secondary mechanics install any options you can supply the parts for.