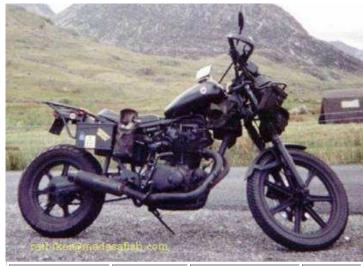

This is what happens when you try and turn a street racer into a dirt bike.

### SPECIAL EQUIPMENT: Limited off-road capability

A heavy ATV with roll cage and custom gun mounts able to fit most assault weapons.

**Starting bid:** 

**500EB** 

125kg

Mass:

SPECIAL EQUIPMENT: Off-road capable, storage box, cage on front, support/roll bar. Removable trailer.