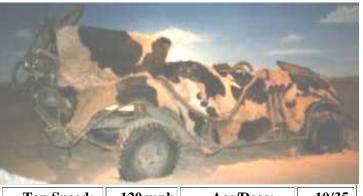

### **BIKES**

| Top Speed:  | 120 mph | Acc/Decc:     | 20/45   |
|-------------|---------|---------------|---------|
| Crew:       | 1       | Range:        | 400mi   |
| Passengers: | 1       | Cargo:        | 20KG    |
| Maneuver:   | -1      | SDP:          | 40      |
| SP:         | 10      | Type:         | Trike   |
| Mass:       | 210kg   | Starting bid: | 2,000EB |

Exceedingly clean and pristine for a nomad bike, this trike seats 2 in comfort and style. A perfect vehicle for a tribal headman.

| Top Speed:  | 200 mph | Acc/Decc:     | 25/40  |
|-------------|---------|---------------|--------|
| Crew:       | 1       | Range:        | 200mi  |
| Passengers: | 0       | Cargo:        | 0KG    |
| Maneuver:   | +1      | SDP:          | 20     |
| SP:         | 10      | Type:         | Cycle  |
| Mass:       | 220kg   | Starting bid: | 1000EB |