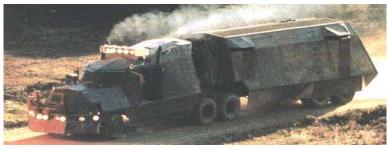

While wandering Joe's accepts any vehicle that runs, the only vehicles we will be showing you here are those which fall under the class of nomad vehicle, which most often means they have been highly modified, sometimes from scratch, or are otherwise unique enough to be classified as such. With that being said, please browse the lot for what we have coming up for sale this week. For the purposes of the auction, crew refers only to the minimum number of people it takes to drive the vehicle. All vehicles come exactly as shown. For an additional fee you can have our secondary mechanics install any options you can supply the parts for.