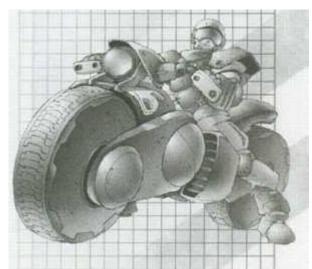

Exceedingly clean and pristine for a nomad bike, this trike seats 2 in comfort and style. A perfect vehicle for a tribal headman.

| Top Speed:  | 200 mph | Acc/Decc:     | 25/40  |
|-------------|---------|---------------|--------|
| Crew:       | 1       | Range:        | 200mi  |
| Passengers: | 0       | Cargo:        | 0KG    |
| Maneuver:   | +1      | SDP:          | 20     |
| SP:         | 10      | Type:         | Cycle  |
| Mass:       | 220kg   | Starting bid: | 1000EB |

Primarily built for speed, this totally hand built monster weighs in at 220 kilograms. Super wide tires aid in stability.