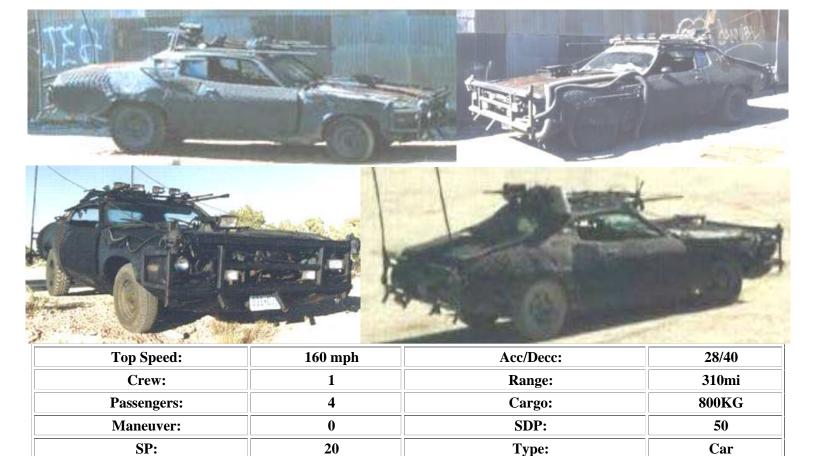

While wandering Joe's accepts any vehicle that runs, the only vehicles we will be showing you here are those which fall under the class of nomad vehicle, which most often means they have been highly modified, sometimes from scratch, or are otherwise unique enough to be classified as such. With that being said, please browse the lot for what we have coming up for sale this week. For the purposes of the auction, crew refers only to the minimum number of people it takes to drive the vehicle. All vehicles come exactly as shown. For an additional fee you can have our secondary mechanics install any options you can supply the parts for.