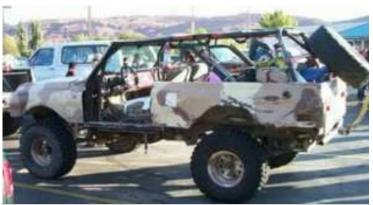

While wandering Joe's accepts any vehicle that runs, the only vehicles we will be showing you here are those which fall under the class of nomad vehicle, which most often means they have been highly modified, sometimes from scratch, or are otherwise unique enough to be classified as such. With that being said, please browse the lot for what we have coming up for sale this week. For the purposes of the auction, crew refers only to the minimum number of people it takes to drive the vehicle. All vehicles come exactly as shown. For an additional fee you can have our secondary mechanics install any options you can supply the parts for.