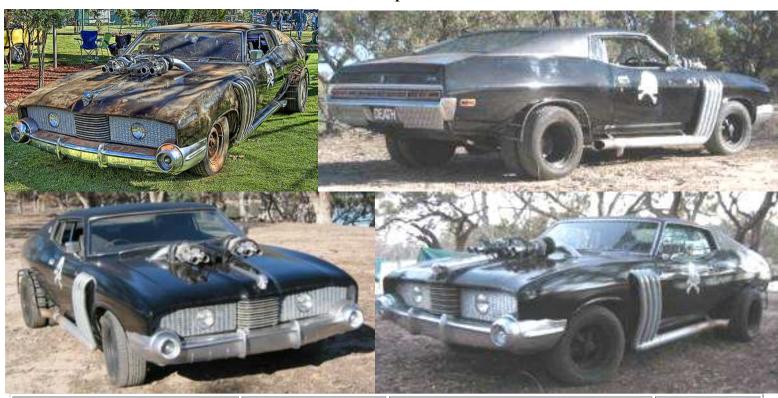

#### **META-CORP ATWWS**

| Top Speed:  | 230 mph | Acc/Decc:     | 33/45    |
|-------------|---------|---------------|----------|
| Crew:       | 1       | Range:        | 350mi    |
| Passengers: | 0       | Cargo:        | 40KG     |
| Maneuver:   | +3      | SDP:          | 40       |
| SP:         | 20      | Type:         | cycle    |
| Mass:       | 260kg   | Starting bid: | 20,000EB |

This bike is truly something worth spending money on. It appears to be a prototype for a corporate outrider/combat interceptor highway bike. Recumbent, and heavily armed, it is believed that these were built by our brothers at Meta-Corp, and stolen from their test facility by Raffen-Shiv marauders. Supposedly only 20 of these exist, and we have three of them. Bidding starts high, and they will move fast.

SPECIAL EQUIPMENT: audio entertainment suite, digital control surface, GPS, Military radio, Cybernetic linkage, 2" rocket pods x2 (HVY / -2 / P / 6D10 / 7 / 1-7 / VR) .50cal Browning M2HB x2 (HVY / 0 / N / P / 6d10 (12.7mm) / 100 / 10 / VR).