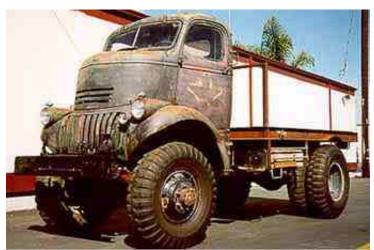

urned into a comfortable (and stylish) living space. The rear still folds down for mass access or egress. Also the heavy steel used provides excellent armor. And the lifting forks on the front of the truck make excellent rams, as well as being able to lift most obstacles.



| Top Speed:  | 80 mph  | Acc/Decc:     | 10/30  |
|-------------|---------|---------------|--------|
| Crew:       | 1       | Range:        | 350mi  |
| Passengers: | 3       | Cargo:        | 5000KG |
| Maneuver:   | 0       | SDP:          | 60     |
| SP:         | 10      | Type:         | Truck  |
| Mass:       | 1.8tons | Starting Bid: | 8000EB |

Another former APC, pretty standard. Still very maneuverable and able to go anywhere.

# SPECIAL EQUIPMENT: Off-road capable, civilian band radio, high power lamps,



| Top Speed:  | 75 mph  | Acc/Decc:     | 10/25  |
|-------------|---------|---------------|--------|
| Crew:       | 1       | Range:        | 300mi  |
| Passengers: | 1       | Cargo:        | 3 tons |
| Maneuver:   | -2      | SDP:          | 50     |
| SP:         | 10      | Type:         | Truck  |
| Mass:       | 1.7tons | Starting Bid: | 750EB  |

Stripped but newly restored, this old truck is aching for someone to turn it into something. Get it now dirt cheap.

# SPECIAL EQUIPMENT: limited Off-road capability



| Top Speed:  | 80 mph  | Acc/Decc:     | 10/30  |
|-------------|---------|---------------|--------|
| Crew:       | 1       | Range:        | 320mi  |
| Passengers: | 1       | Cargo:        | 4000KG |
| Maneuver:   | -1      | SDP:          | 50     |
| SP:         |