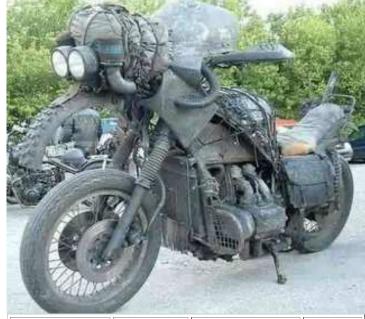

One of the few recumbent bikes here, this is obviously a heavily modified and armored Kaneda. Fully off-road capable and fast enough to outrun just about anything on the road.

SPECIAL EQUIPMENT: Off-road capable, saddlebags, 2 pouches on either side of gas tank, rifle sheath, handgun sheath (for a very large handgun), canteen, personal distillation kit, tool kit, directional spot light, tent, sleeping bag, emergency road kit, cybernetic linkage, audio suite, civilian band radio.