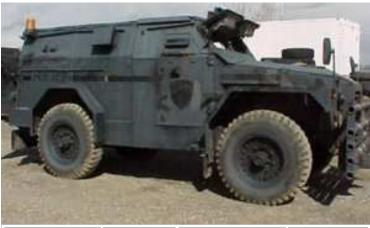

While wandering Joe's accepts any vehicle that runs, the only vehicles we will be showing you here are those which fall under the class of nomad vehicle, which most often means they have been highly modified, sometimes from scratch, or are otherwise unique enough to be classified as such. With that being said, please browse the lot for what we have coming up for sale this week. For the purposes of the auction, crew refers only to the minimum number of people it takes to drive the vehicle. All vehicles come exactly as shown. For an additional fee you can have our secondary mechanics install any options you can supply the parts for.