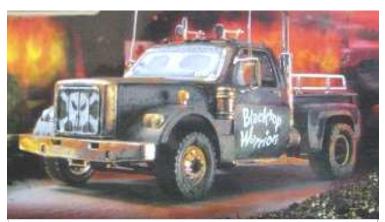

e:         | Truck    |
| Mass:       | 2.8tons | Starting Bid: | 11,500EB |

Can't afford to buy a camper, need to haul large loads but need more than just a pickup, this truck is the one for you. Ideal for a one or 2 man team on the long trek.

# SPECIAL EQUIPMENT: Bed, fridge, hotplate,



| Top Speed:  | 100 mph | Acc/Decc:     | 12/35   |
|-------------|---------|---------------|---------|
| Crew:       | 1       | Range:        | 350mi   |
| Passengers: | 3       | Cargo:        | 600KG   |
| Maneuver:   | 0       | SDP:          | 50      |
| SP:         | 10      | Type:         | Truck   |
| Mass:       | 1.4tons | Starting Bid: | 12000EB |

Well, its basic, buts its like new, which is remarkable for its age. It can also run on kerosene.

**SPECIAL EQUIPMENT: Off-road capable** 



| Top Speed:  | 110 mph | Acc/Decc:     | 15/35  |
|-------------|---------|---------------|--------|
| Crew:       | 1       | Range:        | 350mi  |
| Passengers: | 1       | Cargo:        | 5000KG |
| Maneuver:   | 0       | SDP:          | 60     |
| SP:         | 10      | Type:         | Truck  |
| Mass:       | 1.9tons | Starting Bid: | 1000EB |

Now this is one mean pickup. It's seen it's share of fighting on the road and lived to tell about it.

# SPECIAL EQUIPMENT: limited Off-road capability, 4 wheel drive, high power lamps, ram bar,



| Top Speed:  | 80 mph         | Acc/Decc:     | 10/25    |
|-------------|----------------|---------------|----------|
| Crew:       | 1              | Range:        | 300mi    |
| Passengers: | 1              | Cargo:        | 200KG    |
|