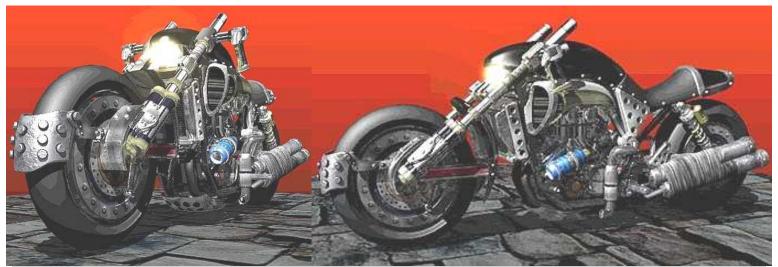

| Top Speed:  | 240 mph | Acc/Decc:     | 33/45  |
|-------------|---------|---------------|--------|
| Crew:       | 1       | Range:        | 400mi  |
| Passengers: | 1       | Cargo:        | 0KG    |
| Maneuver:   | +2      | SDP:          | 40     |
| SP:         | 10      | Type:         | Cycle  |
| Mass:       | 245kg   | Starting bid: | 3000EB |

This is one mean machine. Hand built from scratch, this is one of the finest examples of nomad engineering we have ever seen. It's fast as hell, will run like a workhorse, and is sturdy enough to survive.

SPECIAL EQUIPMENT: limited off-road capability,

| Top Speed:  | 130 mph | Acc/Decc:     | 20/40 |
|-------------|---------|---------------|-------|
| Crew:       | 1       | Range:        | 300mi |
| Passengers: | 1       | Cargo:        | 10KG  |
| Maneuver:   | 0       | SDP:          | 30    |
| SP:         | 20      | Type:         | Cycle |
| Mass:       | 115kg   | Starting bid: | 500EB |