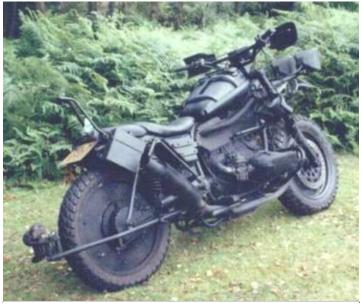

A big ole' fat ass chopper, perfect for easy riding.

SPECIAL EQUIPMENT: Limited off-road capability, saddlebags

| Top Speed:  | 190 mph | Acc/Decc:     | 25/40 |
|-------------|---------|---------------|-------|
| Crew:       | 1       | Range:        | 380mi |
| Passengers: | 0       | Cargo:        | 0KG   |
| Maneuver:   | -1      | SDP:          | 40    |
| SP:         | 25      | Type:         | Cycle |
| Mass:       | 275kg   | Starting bid: | 900EB |

A very large, very heavy, custom military style bike.

**SPECIAL EQUIPMENT: off-road capable** 

Another beautiful example of nomad mechanics. Big, heavy, fast and dependable. Get it while you can, bidding will go through the roof.