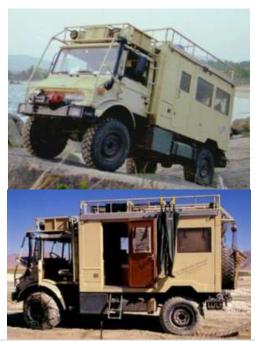

ing Bid: | 19,000EB |

Once military, now an all terrain cargo hauler.

SPECIAL EQUIPMENT: off-road capable, high power lamps, civilian band radio,



| Top Speed:  | 100 mph | Acc/Decc:     | 25/35  |
|-------------|---------|---------------|--------|
| Crew:       | 1       | Range:        | 360mi  |
| Passengers: | 3       | Cargo:        | 2000KG |
| Maneuver:   | +1      | SDP:          | 55     |
| SP:         | 10      | Type:         | Truck  |
| Mass:       | 4tons   | Starting Bid: | 6000EB |

 $Scratch\ built\ desert\ survival\ truck,\ go\ anywhere\ in\ this\ baby,\ but\ remember\ to\ remove\ the\ gun\ before\ entering\ civilization.$ 

SPECIAL EQUIPMENT: Off road capable, .50 cal machine gun, ram bar, Family sized distillation kit, 50 gallon water tank, x2 10 gallon gas tanks



| and the same of | 7-4     | No. of Concession, Name of Street, or other party of the Concession, Name of Street, or other party of the Concession, Name of Street, or other party of the Concession, Name of Street, or other party of the Concession, Name of Street, or other party of the Concession, Name of Street, or other party of the Concession, Name of Street, or other party of the Concession, Name of Street, or other party of the Concession, Name of Street, or other party of the Concession, Name of Street, or other party of the Concession, Name of Street, or other party of the Concession, Name of Street, or other party of the Concession, Name of Street, or other party of the Concession, Name of Street, or other party of the Concession, Name of Street, or other party of the Concession,