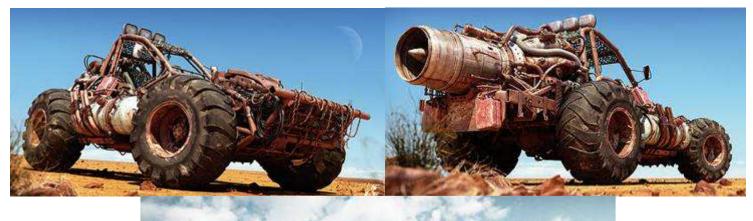

While wandering Joe's accepts any vehicle that runs, the only vehicles we will be showing you here are those which fall under the class of nomad vehicle, which most often means they have been highly modified, sometimes from scratch, or are otherwise unique enough to be classified as such. With that being said, please browse the lot for what we have coming up for sale this week. For the purposes of the auction, crew refers only to the minimum number of people it takes to drive the vehicle. All vehicles come exactly as shown. For an additional fee you can have our secondary mechanics install any options you can supply the parts for.