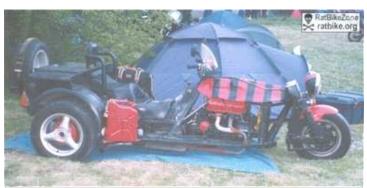

A beautiful and clean bike and sidecar combo. Totally custom and show competition quality.

### SPECIAL EQUIPMENT: full audio suite in side car

| Top Speed:  | 230 mph | Acc/Decc:     | 33/40  |
|-------------|---------|---------------|--------|
| Crew:       | 1       | Range:        | 320mi  |
| Passengers: | 0       | Cargo:        | 60KG   |
| Maneuver:   | +2      | SDP:          | 40     |
| SP:         | 20      | Type:         | Cycle  |
| Mass:       | 210kg   | Starting bid: | 2000EB |