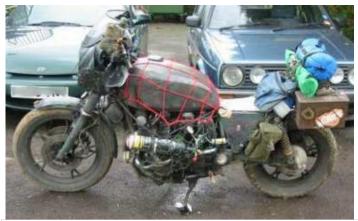

Primarily built for speed, this totally hand built monster weighs in at 220 kilograms. Super wide tires aid in stability.