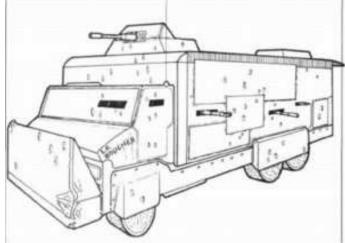

dio



| Top Speed:  | 150 mph | Acc/Decc:     | 25/35  |
|-------------|---------|---------------|--------|
| Crew:       | 1       | Range:        | 320mi  |
| Passengers: | 4       | Cargo:        | 400KG  |
| Maneuver:   | -2      | SDP:          | 80     |
| SP:         | 15      | Type:         | Van    |
| Mass:       | 4.8tons | Starting Bid: | 6000EB |



An aircraft body mounted to a van chassis, with s ouped up 12 cylinder engine. This vehicle might actually be too fast for its own good, especially considering how top heavy

it is. Still, it's one of a kind, and it's heavily armed, so its a good purchase.

SPECIAL EQUIPMENT: limited Off road capability, loudspeaker, civilian band radio, 30.cal machinegun forward mounted x2, twin .30 cal machineguns in roof mounted ball turret,



| Top Speed:  | 80 mph | Acc/Decc:     | 10/25     |
|-------------|--------|---------------|-----------|
| Crew:       | 1      | Range:        | 300mi     |
| Passengers: | 1      | Cargo:        | 8000KG    |
| Maneuver:   | -2     | SDP:          | 70        |
| SP:         | 25     | Type:         | Truck     |
| Mass:       | 9tons  | Starting Bid: | 15,0000EB |

The former owners of this delivery truck believed you could never have enough protection. Well, now you can feel the same way.

SPECIAL EQUIPMENT: Heavy duty ram bar, steel plating, wheel covers, top mounted 40mm autogl, 5.56mm assault rifles in side view slits (x4), civilian radio,



| Top Speed:  | 100 mph | Acc/Decc:     | 20/30  |
|-------------|---------|---------------|--------|
| Crew:       | 1       | Range: