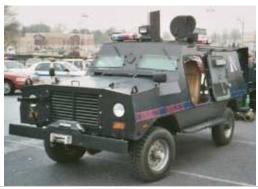

### SPECIAL EQUIPMENT: Off-road capable SPECIAL EQUIPMENT: None

| Top Speed:  | 120 mph | Acc/Decc:     | 20/40 |
|-------------|---------|---------------|-------|
| Crew:       | 1       | Range:        | 400mi |
| Passengers: | 0       | Cargo:        | 30KG  |
| Maneuver:   | 0       | SDP:          | 15    |
| SP:         | 10      | Type:         | CYCLE |
| Mass:       | 110kg   | Starting bid: | 500EB |