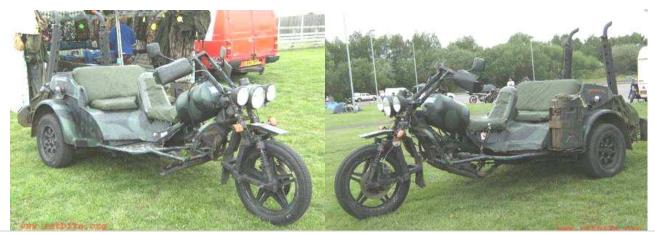

### **BIKES**

| Top Speed:  | 120 mph | Acc/Decc:     | 20/45   |
|-------------|---------|---------------|---------|
| Crew:       | 1       | Range:        | 400mi   |
| Passengers: | 1       | Cargo:        | 20KG    |
| Maneuver:   | -1      | SDP:          | 40      |
| SP:         | 10      | Type:         | Trike   |
| Mass:       | 210kg   | Starting bid: | 2,000EB |

Exceedingly clean and pristine for a nomad bike, this trike seats 2 in comfort and style. A perfect vehicle for a tribal headman.

| Top Speed:  | 200 mph | Acc/Decc:     | 25/40  |
|-------------|---------|---------------|--------|
| Crew:       | 1       | Range:        | 200mi  |
| Passengers: | 0       | Cargo:        | 0KG    |
| Maneuver:   | +1      | SDP:          | 20     |
| SP:         | 10      | Type:         | Cycle  |
| Mass:       | 220kg   | Starting bid: | 1000EB |