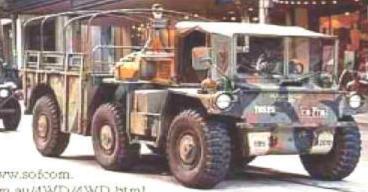

While wandering Joe's accepts any vehicle that runs, the only vehicles we will be showing you here are those which fall under the class of nomad vehicle, which most often means they have been highly modified, sometimes from scratch, or are otherwise unique enough to be classified as such. With that being said, please browse the lot for what we have coming up for sale this week. For the purposes of the auction, crew refers only to the minimum number of people it takes to drive the vehicle. All vehicles come exactly as shown. For an additional fee you can have our secondary mechanics install any options you can supply the parts for.