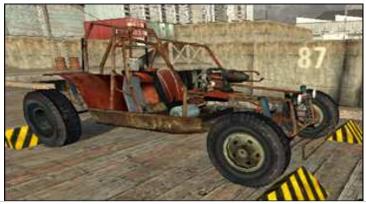

While wandering Joe's accepts any vehicle that runs, the only vehicles we will be showing you here are those which fall under the class of nomad vehicle, which most often means they have been highly modified, sometimes from scratch, or are otherwise unique enough to be classified as such. With that being said, please browse the lot for what we have coming up for sale this week. For the purposes of the auction, crew refers only to the minimum number of people it takes to drive the vehicle. All vehicles come exactly as shown. For an additional fee you can have our secondary mechanics install any options you can supply the parts for.