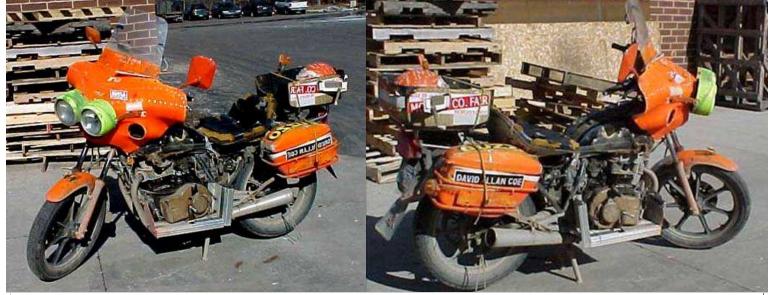

This sculpture on wheels is called "The Demon", and is sure to turn every head it passes. And with a 200 mph top speed, it will pass those heads very very quickly.

### **SPECIAL EQUIPMENT:**

| CONTRACTOR AND AND ADMINISTRATION OF THE PARTY OF THE PAR |         |               |       |
|--------------------------------------------------------------------------------------------------------------------------------------------------------------------------------------------------------------------------------------------------------------------------------------------------------------------------------------------------------------------------------------------------------------------------------------------------------------------------------------------------------------------------------------------------------------------------------------------------------------------------------------------------------------------------------------------------------------------------------------------------------------------------------------------------------------------------------------------------------------------------------------------------------------------------------------------------------------------------------------------------------------------------------------------------------------------------------------------------------------------------------------------------------------------------------------------------------------------------------------------------------------------------------------------------------------------------------------------------------------------------------------------------------------------------------------------------------------------------------------------------------------------------------------------------------------------------------------------------------------------------------------------------------------------------------------------------------------------------------------------------------------------------------------------------------------------------------------------------------------------------------------------------------------------------------------------------------------------------------------------------------------------------------------------------------------------------------------------------------------------------------|---------|---------------|-------|
| Top Speed:                                                                                                                                                                                                                                                                                                                                                                                                                                                                                                                                                                                                                                                                                                                                                                                                                                                                                                                                                                                                                                                                                                                                                                                                                                                                                                                                                                                                                                                                                                                                                                                                                                                                                                                                                                                                                                                                                                                                                                                                                                                                                                                     | 220 mph | Acc/Decc:     | 25/35 |
| Crew:                                                                                                                                                                                                                                                                                                                                                                                                                                                                                                                                                                                                                                                                                                                                                                                                                                                                                                                                                                                                                                                                                                                                                                                                                                                                                                                                                                                                                                                                                                                                                                                                                                                                                                                                                                                                                                                                                                                                                                                                                                                                                                                          | 1       | Range:        | 300mi |
| Passengers:                                                                                                                                                                                                                                                                                                                                                                                                                                                                                                                                                                                                                                                                                                                                                                                                                                                                                                                                                                                                                                                                                                                                                                                                                                                                                                                                                                                                                                                                                                                                                                                                                                                                                                                                                                                                                                                                                                                                                                                                                                                                                                                    | 1       | Cargo:        | 0KG   |
| Maneuver:                                                                                                                                                                                                                                                                                                                                                                                                                                                                                                                                                                                                                                                                                                                                                                                                                                                                                                                                                                                                                                                                                                                                                                                                                                                                                                                                                                                                                                                                                                                                                                                                                                                                                                                                                                                                                                                                                                                                                                                                                                                                                                                      | +1      | SDP:          | 30    |
| SP:                                                                                                                                                                                                                                                                                                                                                                                                                                                                                                                                                                                                                                                                                                                                                                                                                                                                                                                                                                                                                                                                                                                                                                                                                                                                                                                                                                                                                                                                                                                                                                                                                                                                                                                                                                                                                                                                                                                                                                                                                                                                                                                            | 10      | Type:         | Cycle |
| Mass:                                                                                                                                                                                                                                                                                                                                                                                                                                                                                                                                                                                                                                                                                                                                                                                                                                                                                                                                                                                                                                                                                                                                                                                                                                                                                                                                                                                                                                                                                                                                                                                                                                                                                                                                                                                                                                                                                                                                                                                                                                                                                                                          | 160kg   | Starting bid: | 500EB |