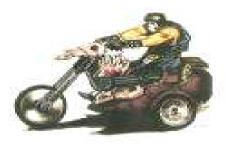

### **BIKES**

| Top Speed:  | 120 mph | Acc/Decc:     | 20/45   |
|-------------|---------|---------------|---------|
| Crew:       | 1       | Range:        | 400mi   |
| Passengers: | 1       | Cargo:        | 20KG    |
| Maneuver:   | -1      | SDP:          | 40      |
| SP:         | 10      | Type:         | Trike   |
| Mass:       | 210kg   | Starting bid: | 2,000EB |

Exceedingly clean and pristine for a nomad bike, this trike seats 2 in comfort and style. A perfect vehicle for a tribal headman.

| Top Speed:  | 200 mph | Acc/Decc:     | 25/40  |
|-------------|---------|---------------|--------|
| Crew:       | 1       | Range:        | 200mi  |
| Passengers: | 0       | Cargo:        | 0KG    |
| Maneuver:   | +1      | SDP:          | 20     |
| SP:         | 10      | Type:         | Cycle  |
| Mass:       | 220kg   | Starting bid: | 1000EB |