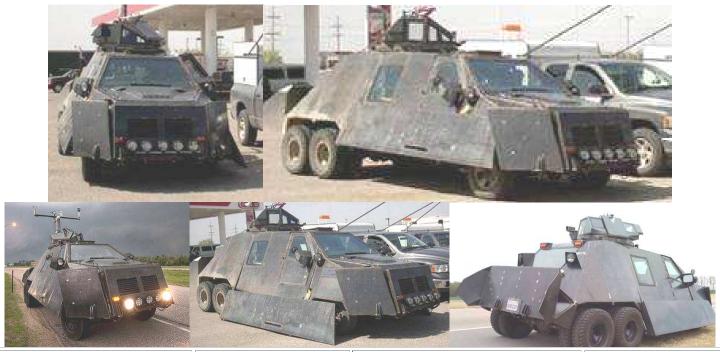

| Type:         | Truck |
| Mass:       | 1.5tons | Starting Bid: | 200EB |

A very basic, very well used pickup, with a very low starting bid.

# SPECIAL EQUIPMENT: steel plating, bed tent cover



| Top Speed:  | 80 mph  | Acc/Decc:            | 15/20  |
|-------------|---------|----------------------|--------|
| Crew:       | 1       | Range:               | 280mi  |
| Passengers: | 10      | Cargo:               | 800KG  |
| Maneuver:   | -2      | SDP:                 | 70     |
| SP:         | 10      | Type:                | Truck  |
| Mass:       | 1.3tons | <b>Starting Bid:</b> | 3700EB |

An old school bus, converted into a hippy mobile home.

SPECIAL EQUIPMENT: family distillation kit, wood burning stove, toilet, sink with 10 gallon water tank, water pump, 4 beds, radio,



| Top Speed:  | 120 mph | Acc/Decc:     | 15/30  |
|-------------|---------|---------------|--------|
| Crew:       | 1       | Range:        | 300mi  |
| Passengers: | 4       | Cargo:        | 1000KG |
| Maneuver:   | 0       | SDP:          | 65     |
| SP:         | 30      | Туре:         | Truck  |
| Mass:       | 2tons   | Starting Bid: | 2800EB |

Another extremely heavily armored scratchbuilt SUV, if your families safety is important to you, you can't really go wrong with this.

SPECIAL EQUIPMENT: ram bar, Heavy armor plating, armor plating over wheel wells, long range radio, family sized distillation kit, satellite link



| Top Speed:  | 60 mph  | Acc/Decc:     | 10/20  |
|-------------|---------|---------------|--------|
| Crew:       | 1       | Range:        | 200mi  |
| Pa