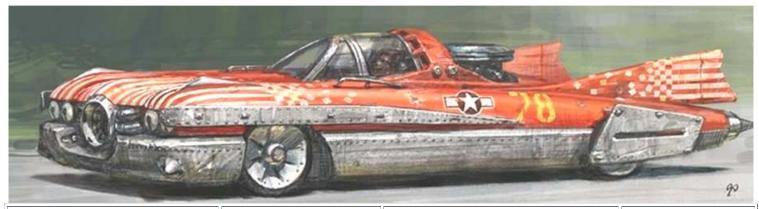

o as not to decrease visibility.

+2

25

1.4tons

Maneuver:

SP:

Mass:



**60** 

car

2000EB

SPECIAL EQUIPMENT: steel plating over windows, armored glass, adjustable heavy armor rear plate (SP:40)



| Top Speed:  | 100 mph | Acc/Decc:     | 25/25  |
|-------------|---------|---------------|--------|
| Crew:       | 1       | Range:        | 240mi  |
| Passengers: | 1       | Cargo:        | 700KG  |
| Maneuver:   | 0       | SDP:          | 50     |
| SP:         | 20      | Type:         | car    |
| Mass:       | 1.8tons | Starting Bid: | 1100EB |

It's not pretty, but it is pretty bad. This converted sedan is like a heavily armored thorn bush, and has enough get up and go to get you there quickly.

SPECIAL EQUIPMENT: steel plating over windows, ram bars, rear ram bars, spikes,





| Top Speed:  | 210 mph | Acc/Decc:     | 32/30 |
|-------------|---------|---------------|-------|
| Crew:       | 1       | Range:        | 230mi |
| Passengers: | 1       | Cargo:        | 500KG |
| Maneuver:   | -3      | SDP:          | 70    |
| SP:         | 18      | Type:         | car   |
| Mass:       | 1.3tons | Starting Bid: | 500EB |

If this vehicle wasn't so damn fast it would be considered a crime to have modified such a classic beauty. It doesn't hold much, it handles like a dead elephant, but on the highway you will definitely leave everyone else behind.

SPECIAL EQUIPMENT: steel plating over rear wheels and body



| Top Speed:  | 140 mph | Acc/Decc:     | 25/30 |
|-------------|---------|---------------|-------|
| Crew:       | 1       | Range:        | 230mi |
| Pas