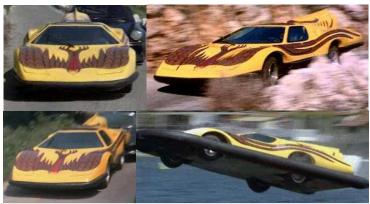

ing Bid: | 400EB |

A very low to the ground, but very fast, rat rod.

## **SPECIAL EQUIPMENT:**



Another of the cars lost by the Stormriders, this one apparently belonged to their Warchief himself. Built on a 2008 Mustang frame, this may be the single baddest car I have ever seen. It's custom armor is capable of standing up to most assault rifles, it features self inflating run flat tires, and everything else you could need to wage war on the open road.

SPECIAL EQUIPMENT: Heavy armor plating, dual 5.56 miniguns with 100 round ammo hopper for each, front and rear bumpers reinforced for ramming, full audio entertainment suite, radio, airbags, armored window blinds, roll cage, self inflating run flat tires, cyberlink, AC, retracting wheel blades, personal distillation kit, tool box, gps



| <b>Top Speed:</b> | 125 mph/20mph | Acc/Decc:     | 25/35 |
|-------------------|---------------|---------------|-------|
| Crew:             | 1             | Range:        | 250mi |
| Passengers:       | 1             | Cargo:        | 100KG |
| Maneuver:         | 0             | SDP:          | 40    |
| SP:               | 10            | Type:         | Car   |
| Mass:             | 1 tons        | Starting Bid: | 700EB |

Ok, this is a weird one, and I am not quite sure how to explain it. It's not a Nomad ride, and how it ended up in a nomads hands is questionable, but it's here now.

Apparently someone decided to James Bond out an old Nova. This car has been tricked out with rear launching flame throwers, front and back video display, forward firing 7.63mm machinguns, and weird