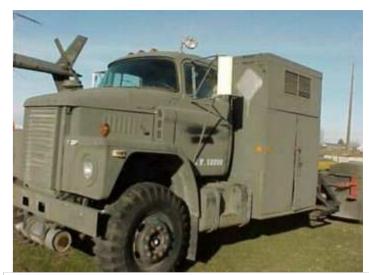

SP:         | 10      | Type:         | Truck   |
| Mass:       | 1.4tons | Starting Bid: | 12000EB |

Well, its basic, buts its like new, which is remarkable for its age. It can also run on kerosene.

**SPECIAL EQUIPMENT: Off-road capable** 



| Top Speed:  | 110 mph | Acc/Decc:     | 15/35  |
|-------------|---------|---------------|--------|
| Crew:       | 1       | Range:        | 350mi  |
| Passengers: | 1       | Cargo:        | 5000KG |
| Maneuver:   | 0       | SDP:          | 60     |
| SP:         | 10      | Type:         | Truck  |
| Mass:       | 1.9tons | Starting Bid: | 1000EB |

Now this is one mean pickup. It's seen it's share of fighting on the road and lived to tell about it.

# SPECIAL EQUIPMENT: limited Off-road capability, 4 wheel drive, high power lamps, ram bar,



| Top Speed:  | 80 mph         | Acc/Decc:     | 10/25    |
|-------------|----------------|---------------|----------|
| Crew:       | 1              | Range:        | 300mi    |
| Passengers: | 1              | Cargo:        | 200KG    |
| Maneuver:   | -2             | SDP:          | 100      |
| SP:         | 20             | Type:         | Truck    |
| Mass:       | <b>2.3tons</b> | Starting Bid: | 35,000EB |

This army surplus vehicle sports a high power generator capable of powering a medium sized hospital. A must have for any clan or large tribe.

SPECIAL EQUIPMENT: limited Off-road capability, tow winch, high power generator.



| Top Speed:  | 90 mph  | Acc/Decc:     | 10/30  |
|-------------|---------|---------------|--------|
| Crew:       | 1       | Range:        | 350mi