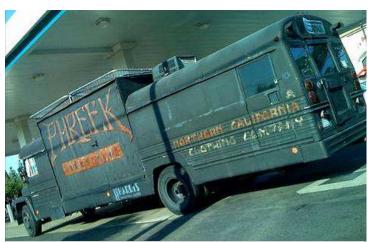

ing Bid: | 2300EB |

A decent van for

SPECIAL EQUIPMENT: 5.56mm cannon in pintle mount x2, ram bar, armor plating, radio, family size dilation kit



| Top Speed:  | 60 mph | Acc/Decc:            | 10/15       |
|-------------|--------|----------------------|-------------|
| Crew:       | 1      | Range:               | 250mi       |
| Passengers: | 8      | Cargo:               | 800KG       |
| Maneuver:   | +1     | SDP:                 | 125         |
| SP:         | 20     | Type:                | Heavy Truck |
| Mass:       | 3tons  | <b>Starting Bid:</b> | 9500EB      |

An armored personell carrier equipped for any terrain.

SPECIAL EQUIPMENT: off-road capable, hi-power lights, armor plating, ram bar, rubber tread, long range radio, family distillation kit, small galley, toilet.



| Top Speed:  | 65 mph  | Acc/Decc:     | 10/15  |
|-------------|---------|---------------|--------|
| Crew:       | 1       | Range:        | 280mi  |
| Passengers: | 9       | Cargo:        | 700KG  |
| Maneuver:   | -3      | SDP:          | 65     |
| SP:         | 15      | Type:         | Truck  |
| Mass:       | 2.5tons | Starting Bid: | 1400EB |

An extremely modified bus, outfitted for a large family.

SPECIAL EQUIPMENT: 8 single bunks, 1 2 person bunk, bathroom, galley, AC, light armor plating, radio



| Top Speed:  | 150 mph | Acc/Decc:     | 25/35    |
|-------------|---------|---------------|----------|
| Crew:       | 1       | Range:        | 350mi    |
| Passengers: | 2       | Cargo:        | 100KG    |
| Maneuver:   | 0       | SDP:          | 65       |
| SP: