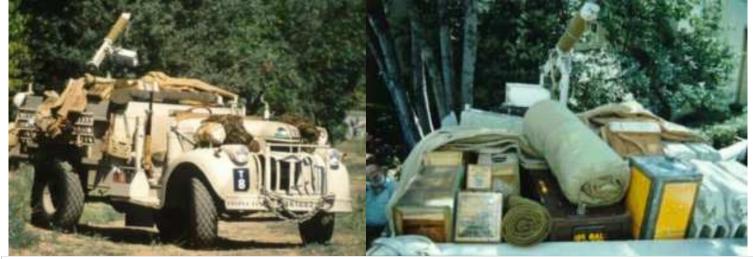

While wandering Joe's accepts any vehicle that runs, the only vehicles we will be showing you here are those which fall under the class of nomad vehicle, which most often means they have been highly modified, sometimes from scratch, or are otherwise unique enough to be classified as such. With that being said, please browse the lot for what we have coming up for sale this week. For the purposes of the auction, crew refers only to the minimum number of people it takes to drive the vehicle. All vehicles come exactly as shown. For an additional fee you can have our secondary mechanics install any options you can supply the parts for.