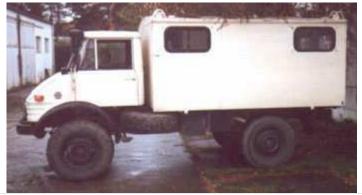

share of fighting on the road and lived to tell about it.

# SPECIAL EQUIPMENT: limited Off-road capability, 4 wheel drive, high power lamps, ram bar,



| Top Speed:  | 80 mph         | Acc/Decc:     | 10/25    |
|-------------|----------------|---------------|----------|
| Crew:       | 1              | Range:        | 300mi    |
| Passengers: | 1              | Cargo:        | 200KG    |
| Maneuver:   | -2             | SDP:          | 100      |
| SP:         | 20             | Type:         | Truck    |
| Mass:       | <b>2.3tons</b> | Starting Bid: | 35,000EB |

This army surplus vehicle sports a high power generator capable of powering a medium sized hospital. A must have for any clan or large tribe.

SPECIAL EQUIPMENT: limited Off-road capability, tow winch, high power generator.



| Top Speed:  | 90 mph  | Acc/Decc:     | 10/30  |
|-------------|---------|---------------|--------|
| Crew:       | 1       | Range:        | 350mi  |
| Passengers: | 1+      | Cargo:        | 6000KG |
| Maneuver:   | -1      | SDP:          | 70     |
| SP:         | 10      | Type:         | Truck  |
| Mass:       | 1.7tons | Starting Bid: | 7000EB |

While only basic right now, this large off road vehicle could serve you in a hundred different ways. As an ambulance, mobile home, classroom, kitchen. Turn it into anything you want.

#### **SPECIAL EQUIPMENT: Off-road capable**



| Top Speed:  | <b>75 mph</b> | Acc/Decc:     | 10/30       |
|-------------|---------------|---------------|-------------|
| Crew:       | 1             | Range:        | 450mi       |
| Passengers: | 3 (40)