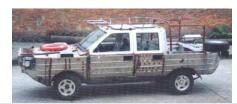

While wandering Joe's accepts any vehicle that runs, the only vehicles we will be showing you here are those which fall under the class of nomad vehicle, which most often means they have been highly modified, sometimes from scratch, or are otherwise unique enough to be classified as such. With that being said, please browse the lot for what we have coming up for sale this week. For the purposes of the auction, crew refers only to the minimum number of people it takes to drive the vehicle. All vehicles come exactly as shown. For an additional fee you can have our secondary mechanics install any options you can supply the parts for.