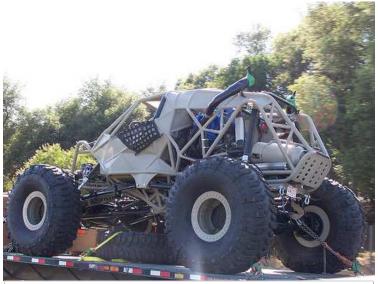

While wandering Joe's accepts any vehicle that runs, the only vehicles we will be showing you here are those which fall under the class of nomad vehicle, which most often means they have been highly modified, sometimes from scratch, or are otherwise unique enough to be classified as such. With that being said, please browse the lot for what we have coming up for sale this week. For the purposes of the auction, crew refers only to the minimum number of people it takes to drive the vehicle. All vehicles come exactly as shown. For an additional fee you can have our secondary mechanics install any options you can supply the parts for.