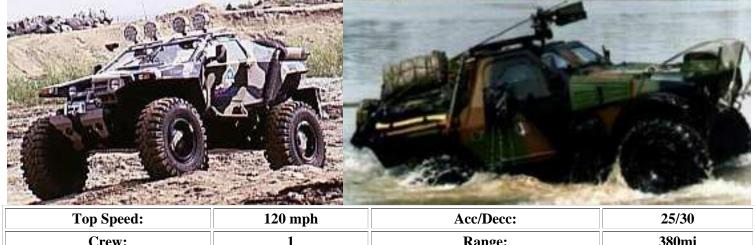

While wandering Joe's accepts any vehicle that runs, the only vehicles we will be showing you here are those which fall under the class of nomad vehicle, which most often means they have been highly modified, sometimes from scratch, or are otherwise unique enough to be classified as such. With that being said, please browse the lot for what we have coming up for sale this week. For the purposes of the auction, crew refers only to the minimum number of people it takes to drive the vehicle. All vehicles come exactly as shown. For an additional fee you can have our secondary mechanics install any options you can supply the parts for.