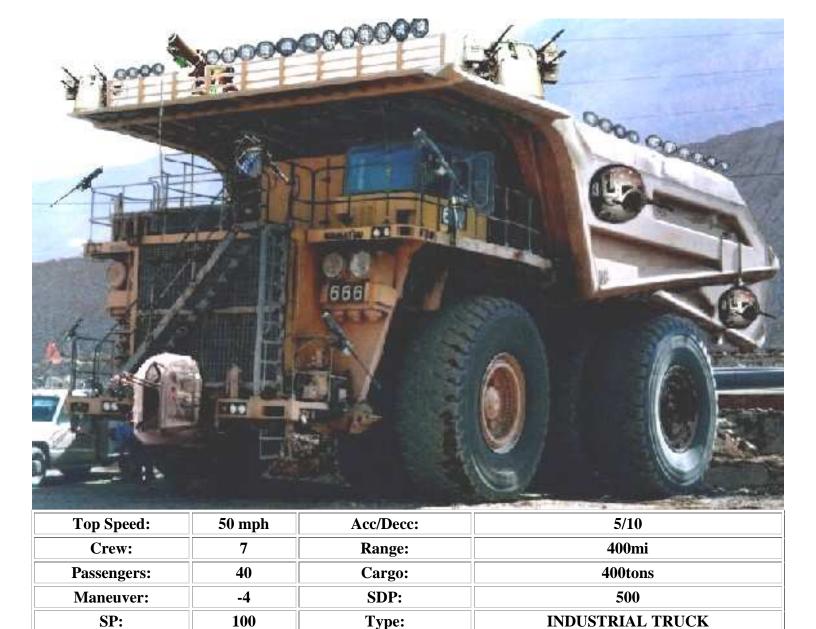

While wandering Joe's accepts any vehicle that runs, the only vehicles we will be showing you here are those which fall under the class of nomad vehicle, which most often means they have been highly modified, sometimes from scratch, or are otherwise unique enough to be classified as such. With that being said, please browse the lot for what we have coming up for sale this week. For the purposes of the auction, crew refers only to the minimum number of people it takes to drive the vehicle. All vehicles come exactly as shown. For an additional fee you can have our secondary mechanics install any options you can supply the parts for.