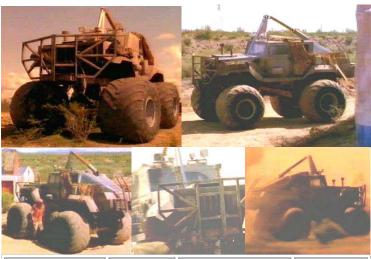

While wandering Joe's accepts any vehicle that runs, the only vehicles we will be showing you here are those which fall under the class of nomad vehicle, which most often means they have been highly modified, sometimes from scratch, or are otherwise unique enough to be classified as such. With that being said, please browse the lot for what we have coming up for sale this week. For the purposes of the auction, crew refers only to the minimum number of people it takes to drive the vehicle. All vehicles come exactly as shown. For an additional fee you can have our secondary mechanics install any options you can supply the parts for.