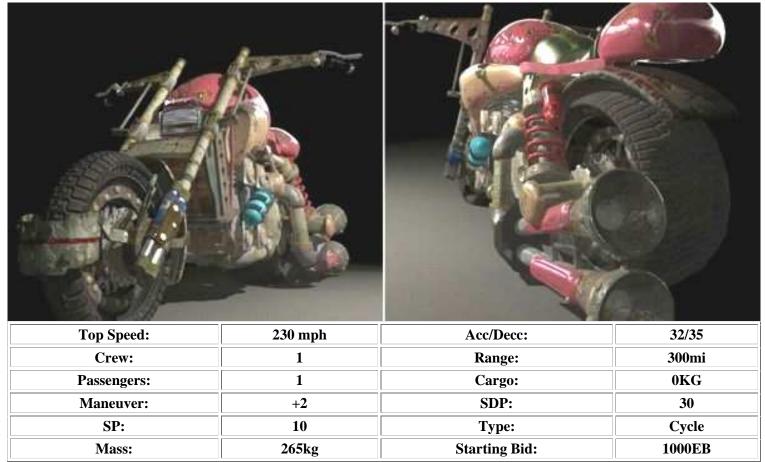

Exceedingly clean and pristine for a nomad bike, this trike seats 2 in comfort and style. A perfect vehicle for a tribal headman.

| Top Speed:  | 200 mph | Acc/Decc:     | 25/40  |
|-------------|---------|---------------|--------|
| Crew:       | 1       | Range:        | 200mi  |
| Passengers: | 0       | Cargo:        | 0KG    |
| Maneuver:   | +1      | SDP:          | 20     |
| SP:         | 10      | Type:         | Cycle  |
| Mass:       | 220kg   | Starting bid: | 1000EB |

Primarily built for speed, this totally hand built monster weighs in at 220 kilograms. Super wide tires aid in stability.