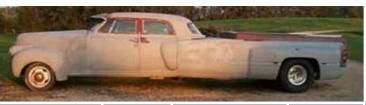

While wandering Joe's accepts any vehicle that runs, the only vehicles we will be showing you here are those which fall under the class of nomad vehicle, which most often means they have been highly modified, sometimes from scratch, or are otherwise unique enough to be classified as such. With that being said, please browse the lot for what we have coming up for sale this week. For the purposes of the auction, crew refers only to the minimum number of people it takes to drive the vehicle. All vehicles come exactly as shown. For an additional fee you can have our secondary mechanics install any options you can supply the parts for.