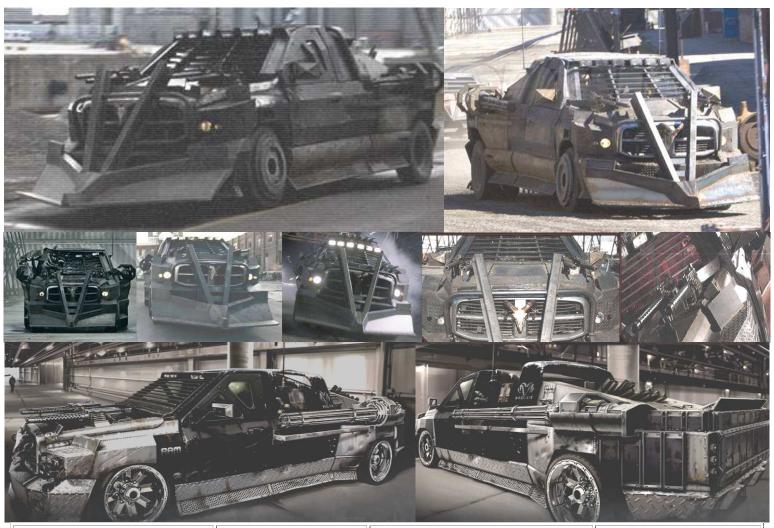

While wandering Joe's accepts any vehicle that runs, the only vehicles we will be showing you here are those which fall under the class of nomad vehicle, which most often means they have been highly modified, sometimes from scratch, or are otherwise unique enough to be classified as such. With that being said, please browse the lot for what we have coming up for sale this week. For the purposes of the auction, crew refers only to the minimum number of people it takes to drive the vehicle. All vehicles come exactly as shown. For an additional fee you can have our secondary mechanics install any options you can supply the parts for.