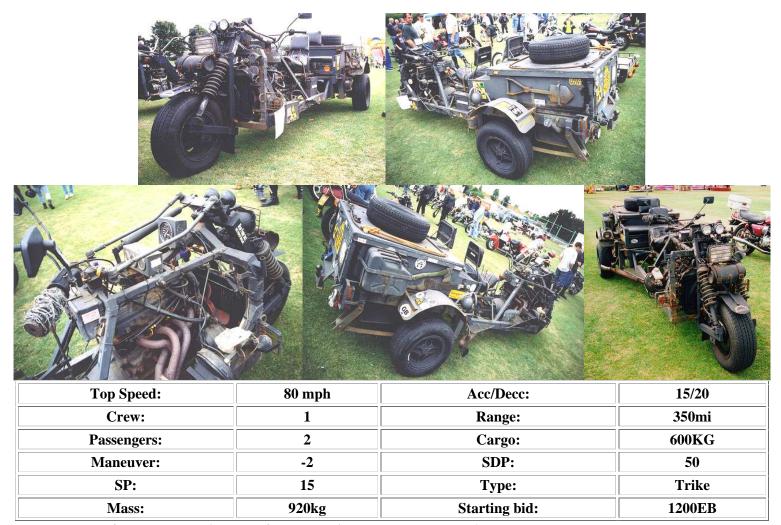

This is a monster trike, fast, durable, heavy as hell. Totally hand built, this bike is a true beast.

SPECIAL EQUIPMENT: Limited off-road capability, 10 gallon spare gas tank, suit case.

| Top Speed:  | 160 mph | Acc/Decc:     | 35/45  |
|-------------|---------|---------------|--------|
| Crew:       | 1       | Range:        | 300mi  |
| Passengers: | 1       | Cargo:        | 100KG  |
| Maneuver:   | -2      | SDP:          | 60     |
| SP:         | 10      | Type:         | Trike  |
| Mass:       | 800kg   | Starting bid: | 1000EB |

Hand built from scratch, featuring a V-12 and enough torque to rip the road in half. Show off your dominance of the road.