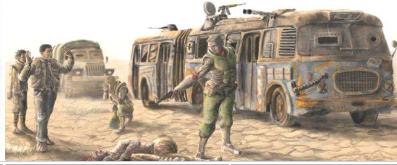

While wandering Joe's accepts any vehicle that runs, the only vehicles we will be showing you here are those which fall under the class of nomad vehicle, which most often means they have been highly modified, sometimes from scratch, or are otherwise unique enough to be classified as such. With that being said, please browse the lot for what we have coming up for sale this week. For the purposes of the auction, crew refers only to the minimum number of people it takes to drive the vehicle. All vehicles come exactly as shown. For an additional fee you can have our secondary mechanics install any options you can supply the parts for.