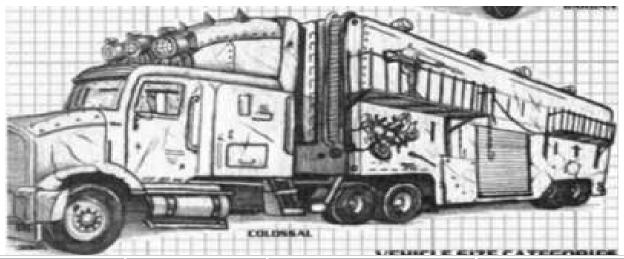

While wandering Joe's accepts any vehicle that runs, the only vehicles we will be showing you here are those which fall under the class of nomad vehicle, which most often means they have been highly modified, sometimes from scratch, or are otherwise unique enough to be classified as such. With that being said, please browse the lot for what we have coming up for sale this week. For the purposes of the auction, crew refers only to the minimum number of people it takes to drive the vehicle. All vehicles come exactly as shown. For an additional fee you can have our secondary mechanics install any options you can supply the parts for.