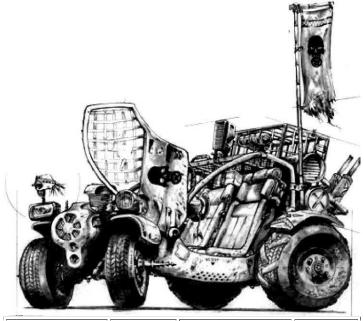

While wandering Joe's accepts any vehicle that runs, the only vehicles we will be showing you here are those which fall under the class of nomad vehicle, which most often means they have been highly modified, sometimes from scratch, or are otherwise unique enough to be classified as such. With that being said, please browse the lot for what we have coming up for sale this week. For the purposes of the auction, crew refers only to the minimum number of people it takes to drive the vehicle. All vehicles come exactly as shown. For an additional fee you can have our secondary mechanics install any options you can supply the parts for.