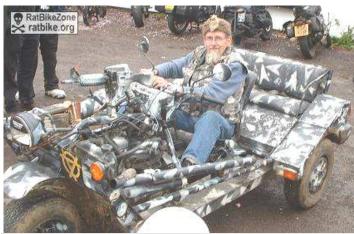

| Top Speed:  | 90 mph | Acc/Decc:     | 15/45 |
|-------------|--------|---------------|-------|
| Crew:       | 1      | Range:        | 300mi |
| Passengers: | 2      | Cargo:        | 150KG |
| Maneuver:   | -2     | SDP:          | 30    |
| SP:         | 20     | Type:         | Trike |
| Mass:       | 585kg  | Starting bid: | 600EB |

Another total custom hand built ride. Drive your loved ones in comfort, without sacrificing the feel of the wind in your face.

SPECIAL EQUIPMENT: Family distillation kit, family sized tent, blankets, 10 gallon water supply, tool box, first aid kit, road emergency kit, shovel.