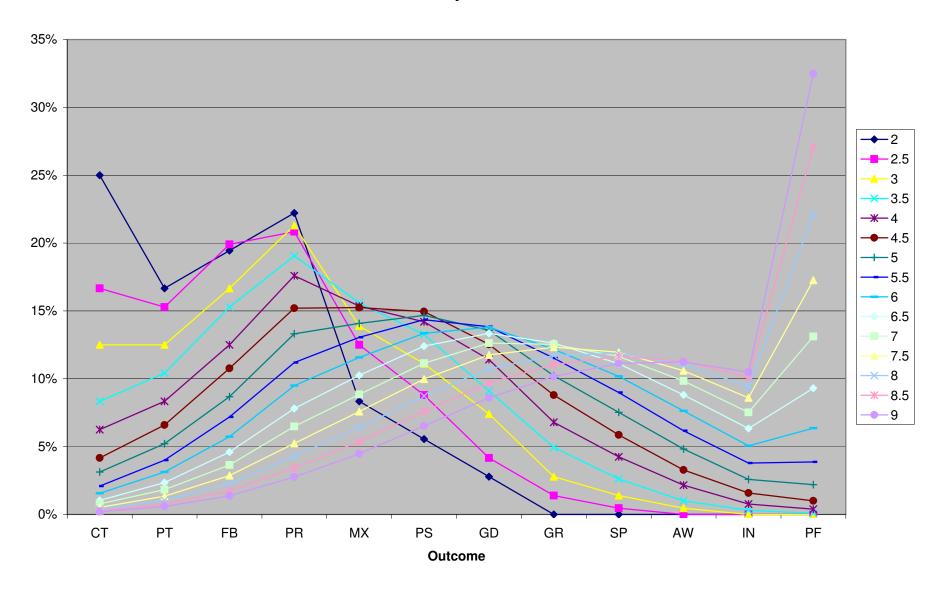

## Probability of Outcome

|    | Attribute + Difficulty |        |        |        |        |        |        |        |        |        |        |        |        |        |        |
|----|------------------------|--------|--------|--------|--------|--------|--------|--------|--------|--------|--------|--------|--------|--------|--------|
|    | 2                      | 2.5    | 3      | 3.5    | 4      | 4.5    | 5      | 5.5    | 6      | 6.5    | 7      | 7.5    | 8      | 8.5    | 9      |
| СТ | 25.00%                 | 16.67% | 12.50% | 8.33%  | 6.25%  | 4.17%  | 3.13%  | 2.08%  | 1.56%  | 1.04%  | 0.78%  | 0.52%  | 0.39%  | 0.26%  | 0.20%  |
| PT | 16.67%                 | 15.28% | 12.50% | 10.42% | 8.33%  | 6.60%  | 5.21%  | 3.99%  | 3.13%  | 2.34%  | 1.82%  | 1.35%  | 1.04%  | 0.76%  | 0.59%  |
| FB | 19.44%                 | 19.91% | 16.67% | 15.28% | 12.50% | 10.76% | 8.68%  | 7.18%  | 5.73%  | 4.60%  | 3.65%  | 2.86%  | 2.26%  | 1.74%  | 1.37%  |
| PR | 22.22%                 | 20.83% | 21.30% | 19.06% | 17.59% | 15.20% | 13.31% | 11.19% | 9.49%  | 7.80%  | 6.48%  | 5.23%  | 4.28%  | 3.40%  | 2.76%  |
| MX | 8.33%                  | 12.50% | 13.89% | 15.59% | 15.35% | 15.25% | 14.08% | 13.05% | 11.57% | 10.25% | 8.84%  | 7.58%  | 6.41%  | 5.37%  | 4.47%  |
| PS | 5.56%                  | 8.80%  | 11.11% | 13.27% | 14.20% | 14.96% | 14.67% | 14.35% | 13.35% | 12.41% | 11.14% | 9.98%  | 8.73%  | 7.60%  | 6.52%  |
| GD | 2.78%                  | 4.17%  | 7.41%  | 9.10%  | 11.42% | 12.54% | 13.57% | 13.84% | 13.79% | 13.35% | 12.63% | 11.75% | 10.73% | 9.68%  | 8.60%  |
| GR | 0.00%                  | 1.39%  | 2.78%  | 4.94%  | 6.79%  | 8.80%  | 10.22% | 11.52% | 12.17% | 12.63% | 12.54% | 12.32% | 11.70% | 11.05% | 10.16% |
| SP | 0.00%                  | 0.46%  | 1.39%  | 2.62%  | 4.24%  | 5.86%  | 7.52%  | 8.98%  | 10.17% | 11.11% | 11.64% | 11.95% | 11.87% | 11.65% | 11.13% |
| AW | 0.00%                  | 0.00%  | 0.46%  | 1.00%  | 2.16%  | 3.28%  | 4.82%  | 6.17%  | 7.63%  | 8.81%  | 9.84%  | 10.59% | 11.05% | 11.30% | 11.24% |
| IN | 0.00%                  | 0.00%  | 0.00%  | 0.31%  | 0.77%  | 1.58%  | 2.58%  | 3.78%  | 5.05%  | 6.34%  | 7.52%  | 8.59%  | 9.43%  | 10.11% | 10.49% |
| PF | 0.00%                  | 0.00%  | 0.00%  | 0.08%  | 0.39%  | 1.00%  | 2.20%  | 3.86%  | 6.35%  | 9.31%  | 13.12% | 17.27% | 22.10% | 27.08% | 32.48% |