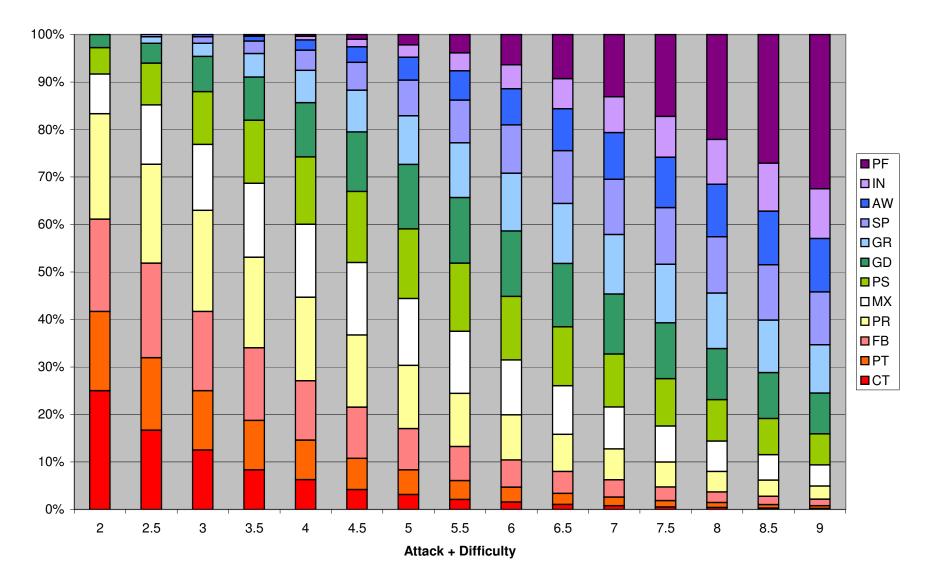

## Probability of Outcome

## Probability of Outcome

|    | Attribute + Difficulty |        |        |        |        |        |        |        |        |        |        |        |        |        |        |
|----|------------------------|--------|--------|--------|--------|--------|--------|--------|--------|--------|--------|--------|--------|--------|--------|
|    | 2                      | 2.5    | 3      | 3.5    | 4      | 4.5    | 5      | 5.5    | 6      | 6.5    | 7      | 7.5    | 8      | 8.5    | 9      |
| СТ | 25.00%                 | 16.67% | 12.50% | 8.33%  | 6.25%  | 4.17%  | 3.13%  | 2.08%  | 1.56%  | 1.04%  | 0.78%  | 0.52%  | 0.39%  | 0.26%  | 0.20%  |
| PT | 16.67%                 | 15.28% | 12.50% | 10.42% | 8.33%  | 6.60%  | 5.21%  | 3.99%  | 3.13%  | 2.34%  | 1.82%  | 1.35%  | 1.04%  | 0.76%  | 0.59%  |
| FB | 19.44%                 | 19.91% | 16.67% | 15.28% | 12.50% | 10.76% | 8.68%  | 7.18%  | 5.73%  | 4.60%  | 3.65%  | 2.86%  | 2.26%  | 1.74%  | 1.37%  |
| PR | 22.22%                 | 20.83% | 21.30% | 19.06% | 17.59% | 15.20% | 13.31% | 11.19% | 9.49%  | 7.80%  | 6.48%  | 5.23%  | 4.28%  | 3.40%  | 2.76%  |
| MX | 8.33%                  | 12.50% | 13.89% | 15.59% | 15.35% | 15.25% | 14.08% | 13.05% | 11.57% | 10.25% | 8.84%  | 7.58%  | 6.41%  | 5.37%  | 4.47%  |
| PS | 5.56%                  | 8.80%  | 11.11% | 13.27% | 14.20% | 14.96% | 14.67% | 14.35% | 13.35% | 12.41% | 11.14% | 9.98%  | 8.73%  | 7.60%  | 6.52%  |
| GD | 2.78%                  | 4.17%  | 7.41%  | 9.10%  | 11.42% | 12.54% | 13.57% | 13.84% | 13.79% | 13.35% | 12.63% | 11.75% | 10.73% | 9.68%  | 8.60%  |
| GR | 0.00%                  | 1.39%  | 2.78%  | 4.94%  | 6.79%  | 8.80%  | 10.22% | 11.52% | 12.17% | 12.63% | 12.54% | 12.32% | 11.70% | 11.05% | 10.16% |
| SP | 0.00%                  | 0.46%  | 1.39%  | 2.62%  | 4.24%  | 5.86%  | 7.52%  | 8.98%  | 10.17% | 11.11% | 11.64% | 11.95% | 11.87% | 11.65% | 11.13% |
| AW | 0.00%                  | 0.00%  | 0.46%  | 1.00%  | 2.16%  | 3.28%  | 4.82%  | 6.17%  | 7.63%  | 8.81%  | 9.84%  | 10.59% | 11.05% | 11.30% | 11.24% |
| IN | 0.00%                  | 0.00%  | 0.00%  | 0.31%  | 0.77%  | 1.58%  | 2.58%  | 3.78%  | 5.05%  | 6.34%  | 7.52%  | 8.59%  | 9.43%  | 10.11% | 10.49% |
| PF | 0.00%                  | 0.00%  | 0.00%  | 0.08%  | 0.39%  | 1.00%  | 2.20%  | 3.86%  | 6.35%  | 9.31%  | 13.12% | 17.27% | 22.10% | 27.08% | 32.48% |