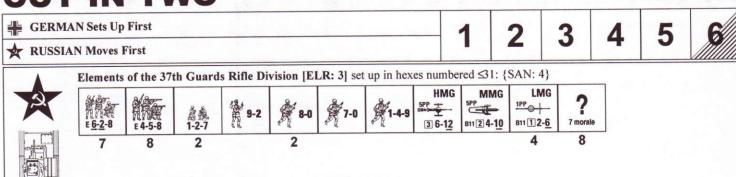

han 100 meters during much of the battle. Still skilled in the combat arts, the German soldier largely lost his tactical advantage in a battle that became more and more to the liking of his enemy.

#### VARIATIONS:

2

Decrease game length to 6 ½ turns.

DC

2

Add a FT to the non reinforcement portion of the Russian OB.

AND/OR

#### SPECIAL RULES:

1. All DTWSR are in effect. EC are Moderate, with no wind at start.

2. Prior to all setup, both players secretly select one/both of their optional groups to add to their respective OBs. If the Russian player has chosen more optional groups than the German, increase the number of building/rubble hexes he must Control at game end to  $\geq 10$ ; if he has chosen fewer groups, reduce the Russian objective to  $\geq 4$  building/rubble hexes.





Choose one of the following additions to the Russian OB (see SR #2):





© 2005 Critical Hit!, Inc.



#### MAP LAYOUT:



(only hexes numbered 27-40 on/between hexrows J-Y are playable)

OBJECTIVES: The Russians win at game end by controlling building #4 and ≥ 3 of the following buildings: S33, V34, W32, and R36.

#### **VARIATIONS:**

Replace the 9-2 leader in the German OB with a 10-3.

Game length is increased to 7 ½ turns.

#### SPECIAL RULES:

- 1. All DTWSR are in effect. EC are Moderate, with no wind at start.
- 2. Prior to all setup, both players secretly select one of their optional groups to add to their respective OBs.
- 3. The Germans receive Random Air Support (E7.; see E7.2 for arrival) in the form of one '42 Stuka w/bombs.
- 4. The Germans may utilize HIP for all wire (a