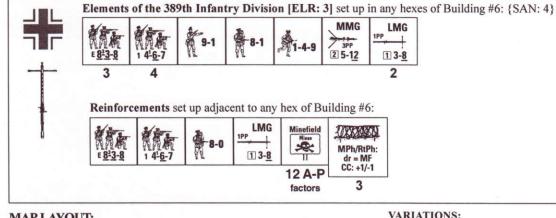

#### 6. TRACTOR WORKS FACTORIES

- 6.1 Each building on the DTW map that has ≥ 1 Rail Embankment or Road symbol entering it is a Factory. Normal Factory rules apply to DTW Factories except as amended below.
- EX: Building Q22 is a Factory due to having Railroad Embankments entering it in hexes Q29 and T28. Building M35 is a Factory due to having roads entering it in hexes M34 and O39.
- 6.2 VEHICULAR-SIZED ENTRANCES: A non-rubbled DTW Factory Location that has a Railroad Embankment or road entering it is considered a Vehicular-Sized Entrance (B23.742; see also O.4-.4C).
- 6.3 EXISTING FACTORY RULES SECTIONS: Rules sections O5.3-5.6 apply normally to DTW Factories.
- 6.4 FANATIC RESISTANCE NESTS: During any CG scenario (or by FSR) the Russian may designate any building which has all of its ground level locations fortified and a Commissar set up within as a Fanatic Strongpoint. Each Good Order Russian infantry unit in any non-sewer (including rubble of the original building hexes, but not in-

cluding units in Bypass) Location of such a strongpoint is Fanatic. This benefit ceases immediately if there is no Commissar in any Location of the strongpoint (i.e., a broken/wounded/DM Commissar within *does not* remove the Fanatic benefit).