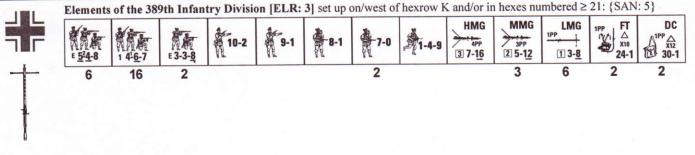

16.3 CG CARD: The graphic depiction of units on a CG Card is superseded in *all* cases by the text description of the OB for that particular RGs (for all Platoon Leader 2.0 CGs).