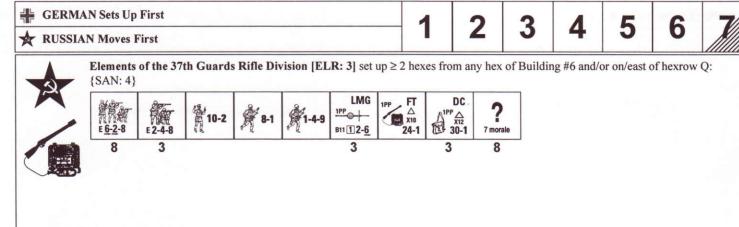

#### 6. TRACTOR WORKS FACTORIES

- 6.1 Each building on the DTW map that has ≥ 1 Rail Embankment or Road symbol entering it is a Factory. Normal Factory rules apply to DTW Factories except as amended below.
- EX: Building Q22 is a Factory due to having Railroad Embankments entering it in hexes Q29 and T28. Building M35 is a Factory due to having roads entering it in hexes M34 and O39.
- 6.2 VEHICULAR-SIZED ENTRANCES: A non-rubbled DTW Factory Location that has a Railroad Embankment or road entering it is considered a Vehicular-Sized Entrance (B23.742; see also O.4-.4C).
- 6.3 EXISTING FACTORY RULES SECTIONS: Rules sections O5.3-5.6 apply normally to DTW Factories.
- 6.4 FANATIC RESISTANCE NESTS: During any CG scenario (or by FSR) the Russian may designate any building which has all of its ground level locations fortified and a Commissar set up within as a Fanatic Strongpoint. Each Good Order Russian infantry unit in any non-sewer (including rubble of the original building hexes, but not in-

cluding units in Bypass) Location of such a strongpoint is Fanatic. This benefit ceases immediately if there is no Commissar in any Location of the strongpoint (i.e., a broken/wounded/DM Commissar within *does not* remove the Fanatic benefit).