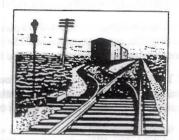

#### 2. RAIL HEXES

- 2.1 A Rail Embankment hex (EX: hex B15) has no effect on movement or LOS. Non-moving infantry units may claim a +1 TEM from direct fire attacks from the same or lower elevation which cross the embankment depiction. Otherwise, Rail Embankment hexes are treated as Open Ground, i.e. FFMO does apply for moving units. The TEM of a Rail Embankment hex is not cumulative with any other TEM. Note that Rail Embankment combination hexes such as Embankment-Debris (V32) and Embankment-Shellhole (T30) are more affected by the non-embankment terrain, while Embankment-Road (F13) does provide some cover.
- 2.2 RAILROAD CARS: Any hex containing rail car depictions (EX: E14) is a Railroad Cars hex. Each rail car depiction is a Level 1 obstacle (EXC: Gutted) and has a TEM of +2. A Railroad Cars hex is concealment terrain.
- 2.3 MF/MP COSTS: An infantry unit entering a Railroad Cars hex expends 2 MF unless entering via Bypass in which case the hex may only be traversed along hexsides which do not cross railway car depictions. Vehicles may only enter a Railroad Cars hex via Bypass.

EX: A unit moving from H17 pays 1 MF to use Bypass movement along the I18-119 hexside of hex I18, then on to J18, thus avoiding the I19 Debris.

2.4 GUTTED RAILROAD CARS: A Flame may be created in a Railroad Cars hex. The kindle/spread #s are 9/10. A Railroad Cars hex becomes gutted at the end of any CG scenario in which a Flame/Blaze was placed. Place a Gutted counter (O5.5) in the hex. Such a hex may no longer be kindled nor may a Blaze spread into it. A Gut-

ted Railroad Car depiction is a Half-level obstacle. A KIA result which Rubbles a Railroad Car hex also makes it Gutted, as does Bombardment, against which its morale is 7. All other Railroad Cars rules apply normally to a Gutted Railroad Cars hex/depiction.