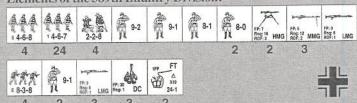

### Dzerhezinsky Tractor Works™

INTRODUCTION: Dzerhezinsky Tractor Works™ depicts the 14-15 October 1942 attack on the Dzerhezinsky Tractor Factory complex by the German 305th Infantry Division, supported by armored elements of the 14th and 24th Panzer Divisions. New VARIANT terrain is introduced and players will note the DTW CG utilizes a multi-scenario per day format. Platoon Leader 2.0 campaign game rules are used, with CG Special Rules detailed in this rules section.