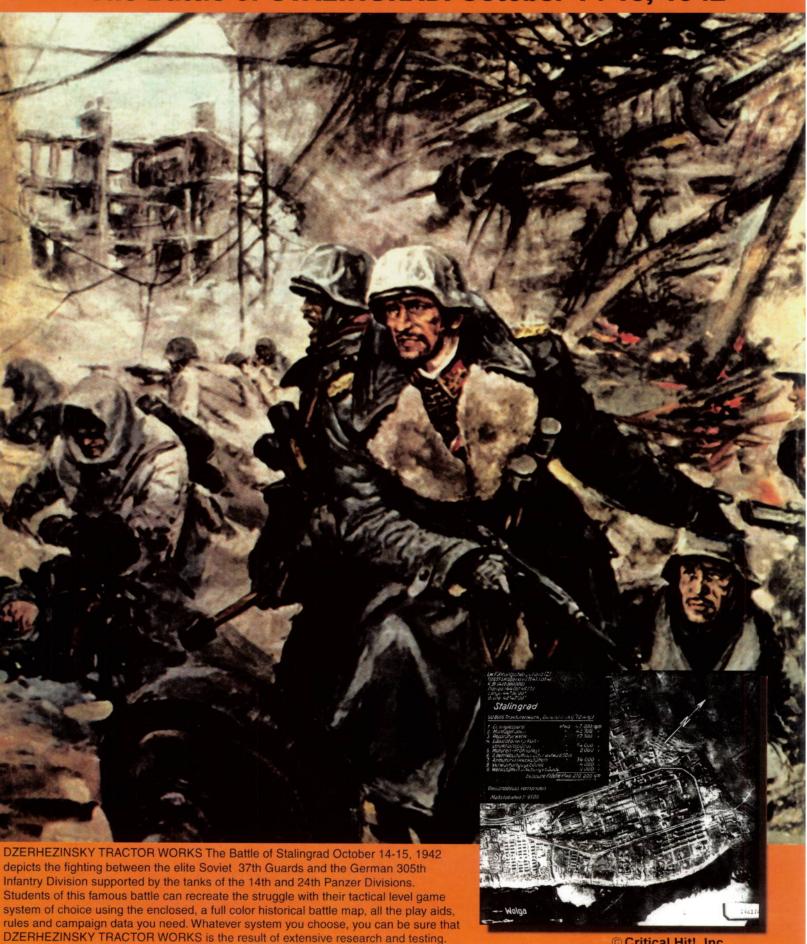

# The Battle of STALINGRAD: October 14-15, 1942

© Critical Hit!, Inc

### Dzerhezinsky Tractor Works™

INTRODUCTION: Dzerhezinsky Tractor Works™ depicts the 14-15 October 1942 attack on the Dzerhezinsky Tractor Factory complex by the German 305th Infantry Division, supported by armored elements of the 14th and 24th Panzer Divisions. New VARIANT terrain is introduced and players will note the DTW CG utilizes a multi-scenario per day format. Platoon Leader 2.0 campaign game rules are used, with CG Special Rules detailed in this rules section.