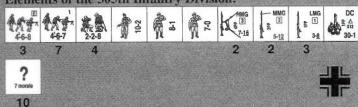

er Location at the end of turn five are eliminated. The Russians may fortify four Locations (tunnels are NA) and have Booby Trap Level C (exchanging mine factors to increase this level before the start of play is NA).

FSR4. The Russians secretly and randomly select two chits labeled A-E (use Acquisition markers) A: Replace one HMG with a .50 cal. HMG; B: Increase SAN from 5 to 6; C: Increase Booby Traps from Level C to Level A; D: use HIP for one squad/equivalent (and any SW/SMC set up with it); and E: all non-crew MMC have MOL capability.



#### RUSSIAN ORDER OF BATTLE:

Elements of the 37th Guards Rifle Division:



SET UP RESTRICTIONS: Russians set up concealed ≥ 2 hexes from the German perimeter.

ELR: 3-SAN: 5

#### GERMAN ORDER OF BATTLE:

Elements of the 305th Infantry Division:



SET UP RESTRICTIONS: 305th elements set up concealed on/ west of hexrow C and south of hexes with a coordinate of 15.

ELR: 4 - SAN: 3

#### GERMAN REINFORCEMENTS:

Elements of the 24th Panzer Division and Pioneers from the 305th Infantry Division:







ENTRY: Enter along the west edge on turn one.

OFF BOARD ARTILLERY: The Germans receive one 81mm Battalion Mortar (HE & S) directed by an offboard observer at Level 2 along the west edge; secretly choose this hex before all setup. Once, before converting an SR/FFE-C to an FFE-1 the Germans may declare that the next fire mission is from LI Corps, which is an 150mm OBA (HE only). The Germans must remove two additional black chits from their draw pile. All remaining OBA missions are 81mm.



# Rattenkreig

STALINGRAD, 15 October 1942: By d