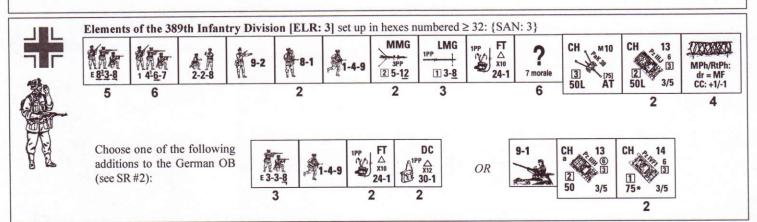

ost his tactical advantage in a battle that became more and more to the liking of his enemy.

#### VARIATIONS:

2

Decrease game length to 6 ½ turns.

DC

2

Add a FT to the non reinforcement portion of the Russian OB.

AND/OR

#### SPECIAL RULES:

1. All DTWSR are in effect. EC are Moderate, with no wind at start.

2. Prior to all setup, both players secretly select one/both of their optional groups to add to their respective OBs. If the Russian player has chosen more optional groups than the German, increase the number of building/rubble hexes he must Control at game end to  $\geq 10$ ; if he has chosen fewer groups, reduce the Russian objective to  $\geq 4$  building/rubble hexes.





Choose one of the following additions to the Russian OB (see SR #2):





© 2005 Critical Hit!, Inc.



#### MAP LAYOUT:



(only hexes numbered 27-40 on/between hexrows J-Y are playable)

OBJECTIVES: The Russians win at game end by controlling building #4 and ≥ 3 of the following buildings: S33, V34, W32, and R36.

#### **VARIATIONS:**

Replace the 9-2 leader in the German OB with a 10-3.

Game length is increased to 7 ½ turns.

#### SPECIAL RULES:

- 1. All DTWSR are in effect. EC are Moderate, with no wind at start.
- 2. Prior to all setup, both players secretly select one of their optional groups to add to their respective OBs.
- 3. The Germans receive Random Air Support (E7.; see E7.2 for arrival) in the form of one '42 Stuka w/bombs.
- 4. The Germans may utilize HIP for all wire (as if it were night per E1.16) and ≤3 squad-equivalents and any SW/SMC stacked with them. Units/wire usin