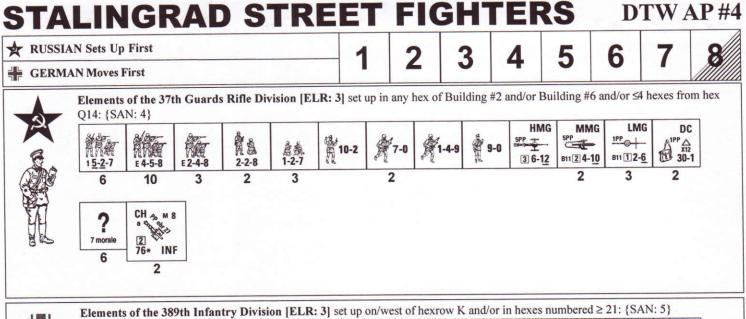

16.3 CG CARD: The graphic depiction of units on a CG Card is superseded in *all* cases by the text description of the OB for that particular RGs (for all Platoon Leader 2.0 CGs).