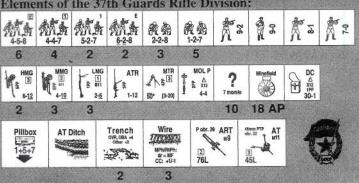

4-8 squads (and any resulting HS) are Assault Engineers (H1.22). The Germans are Elite (C8.2).

FSR3. The Russians may not enter a sewer after turn four. Units still in a sewer Location at the end of turn five are eliminated. The Russians may fortify four Locations (tunnels are NA) and have Booby Trap Level C (exchanging mine factors to increase this level before the start of play is NA).

FSR4. The Russians secretly and randomly select two chits labeled A-E (use Acquisition markers) A: Replace one HMG with a .50 cal. HMG; B: Increase SAN from 5 to 6; C: Increase Booby Traps from Level C to Level A; D: use HIP for one squad/equivalent (and any SW/SMC set up with it); and E: all non-crew MMC have MOL capability.



#### RUSSIAN ORDER OF BATTLE:

Elements of the 37th Guards Rifle Division:



SET UP RESTRICTIONS: Russians set up concealed ≥ 2 hexes from the German perimeter.

ELR: 3-SAN: 5

#### GERMAN ORDER OF BATTLE:

Elements of the 305th Infantry Division:



SET UP RESTRICTIONS: 305th elements set up concealed on/ west of hexrow C and south of hexes with a coordinate of 15.

ELR: 4 - SAN: 3

#### GERMAN REINFORCEMENTS:

Elements of the 24th Panzer Division and Pioneers from the 305th Infantry Division:







ENTRY: Enter along the west edge on turn one.

OFF BOARD ARTILLERY: The Germans receive one 81mm Battalion Mortar (HE & S) directed by an offboard observer at Level 2 along the west edge; secretly choose this hex before all setup. Once, before converting an SR/FFE-C to an FFE-1 the Germans may declare that the next fire mission is from LI Corps, which is an 150mm OB